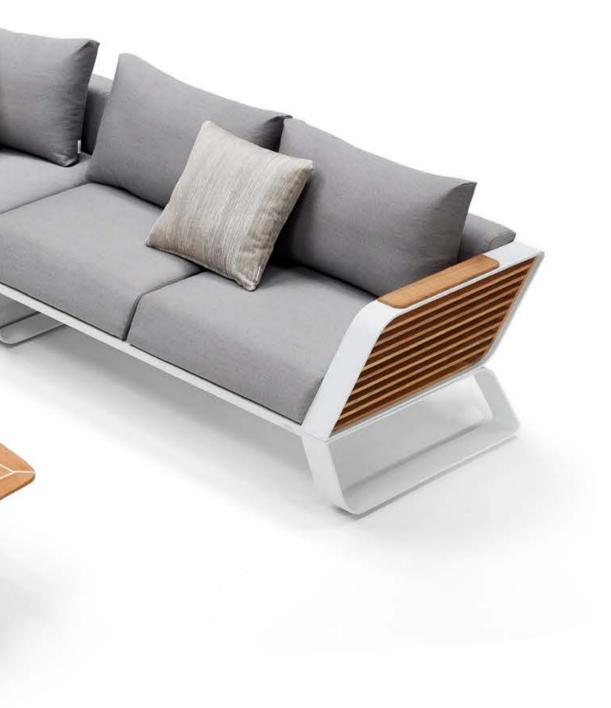

# DESIGN OF **PININFARINA** OUTDOOR FURNITURE

Inspired by the lightness of wing, the archetype par excellence that combines lightness and strength-in the WING collection, the designers were guided by the concept of physical and perceived lightness.

The dynamic, pure and elegant lines give the collection a style suitable for both urban contexts and environments where nature is the protagonist. The elements of the collection are characterized by a folded aluminum structure and enriched by geometric and essential lines that recall the world of architecture.

### DESIGN OF **PININFARINA** OUTDOOR FURNITURE

The dynamic, pure and elegant lines give the collection a style suitable for both urban contexts and environments where nature is the protagonist. The elements of the collection are characterized by a folded aluminum structure and enriched by geometric and essential lines that recall the world of architecture.

Solid aluminum for space shuttle creates a dynamic, pure and elegant lines.

Super thick cushions with high density foams for an extra soft seating experience.

HIGOLD WING 028

A perfect match combined physical sturdy and perceived lightness.