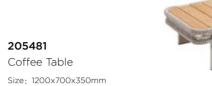

### Borromeo

**Outdoor Furniture Collection** 

205441 Three-seater Sofa Size: 765x2170x600mm

205481

\_\_\_\_\_

205427

Size: 765x1425x600mm

205428 Middle Corner Sofa Size: 765x765x600mm