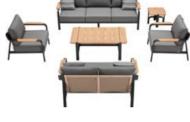

### Borromeo

**Outdoor Furniture Collection** 

205441 Three-seater Sofa Size: 765x2170x600mm

205481

\_\_\_\_\_

205427

Size: 765x1425x600mm

205428 Middle Corner Sofa Size: 765x765x600mm

205492 Flower Basket Size: 750x750x375mm

Left Corner Sofa

205429 Right Corner Sofa Size: 765x1425x600mm

205411 Dining Chair Size: 610x610x635mm

205451 Sun Lounge Size: 2030x705x905mm

205471 Dining Table Size: 2135x1000x765mm

205491 Flower Basket Size: 525x525x605mm