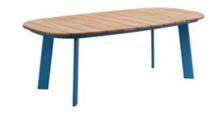

204985 Coffee Table Size: 1200x800x395mm

204975 Dining Table Size: 2260x1050x750mm

204963 Side Table Size: 500x500x400mm

COLLECTIONS 2023

AiO