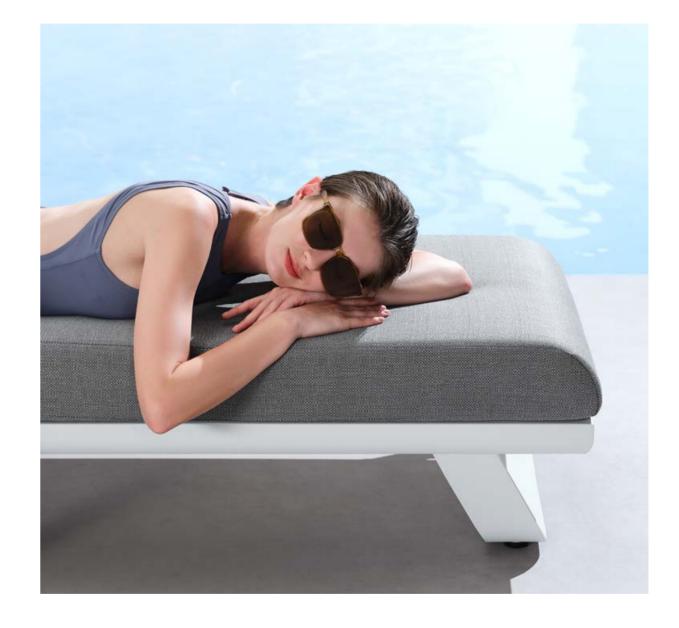

# DESIGN OF **PININFARINA** OUTDOOR FURNITURE

Inspired by the lightness of wing, the archetype par excellence that combines lightness and strength-in the WING collection, the designers were guided by the concept of physical and perceived lightness.

The dynamic, pure and elegant lines give the collection a style suitable for both urban contexts and environments where nature is the protagonist. The elements of the collection are characterized by a folded aluminum structure and enriched by geometric and essential lines that recall the world of architecture.

Inspired by the lightness of wing, the archetype par excellence that combines lightness and strength-in the WING collection, the designers were guided by the concept of physical and perceived lightness.

### DESIGN OF **PININFARINA** OUTDOOR FURNITURE

The dynamic, pure and elegant lines give the collection a style suitable for both urban contexts and environments where nature is the protagonist. The elements of the collection are characterized by a folded aluminum structure and enriched by geometric and essential lines that recall the world of architecture.

Solid aluminum for space shuttle creates a dynamic, pure and elegant lines.

Super thick cushions with high density foams for an extra soft seating experience.

HIGOLD WING 028

A perfect match combined physical sturdy and perceived lightness.