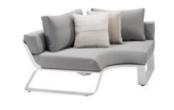

HIGOLD' WING 038

204921 Single Sofa Size: 855x890x605mm

204931 Double Sofa Size: 855x1530x605mm

204941 Three-seater Sofa Size: 855x2035x605mm

204908 Middle Sofa Size: 845x650x565mm

204928 Middle Corner Sofa Size: 1260x1260x565mm