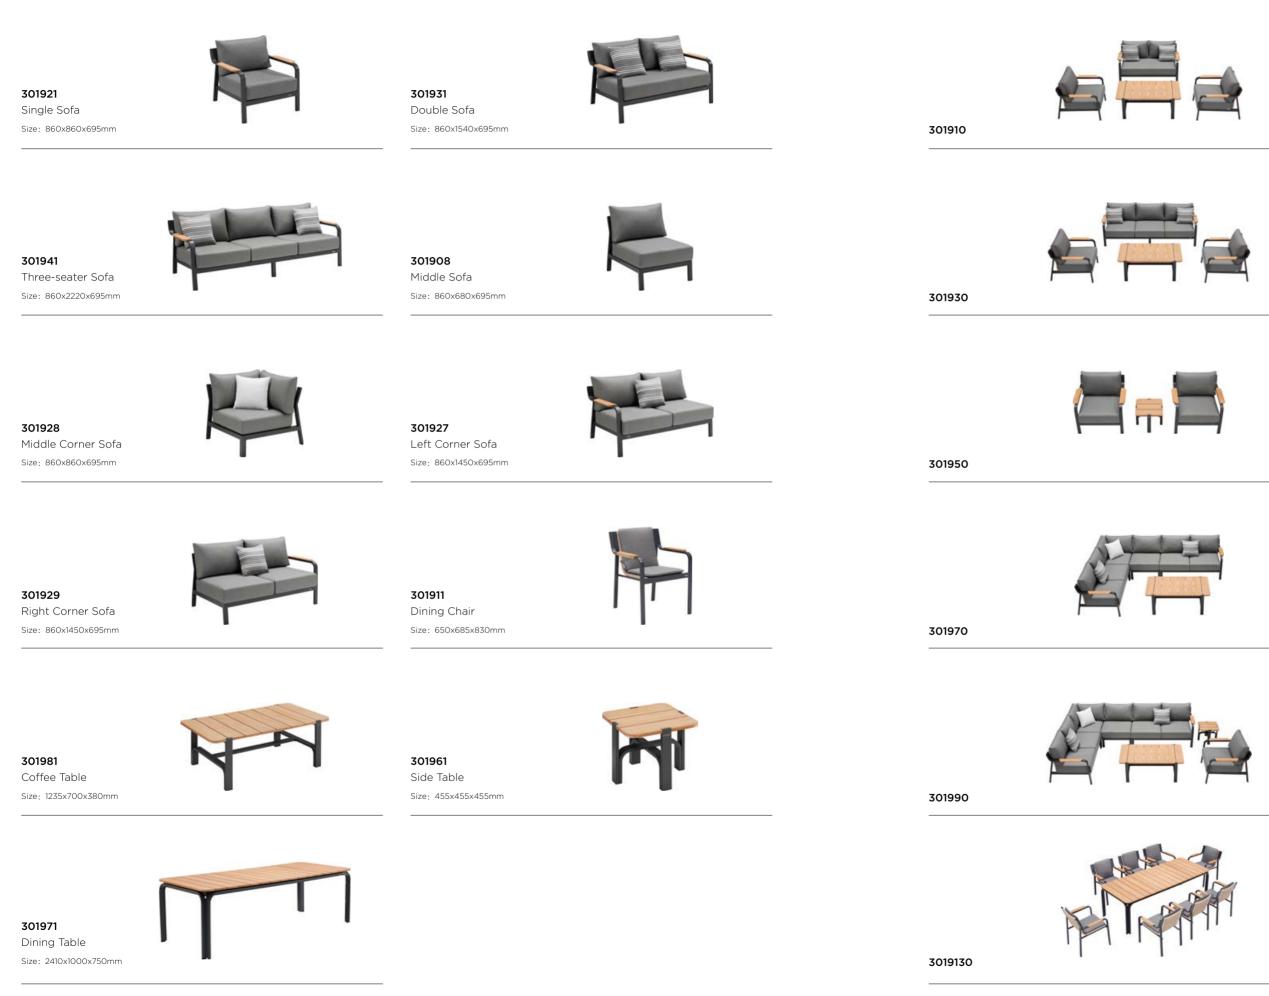

### Visconti

**Outdoor Furniture Collection** 

Visconti Combinations

3019100

301980

301960

301940

301920