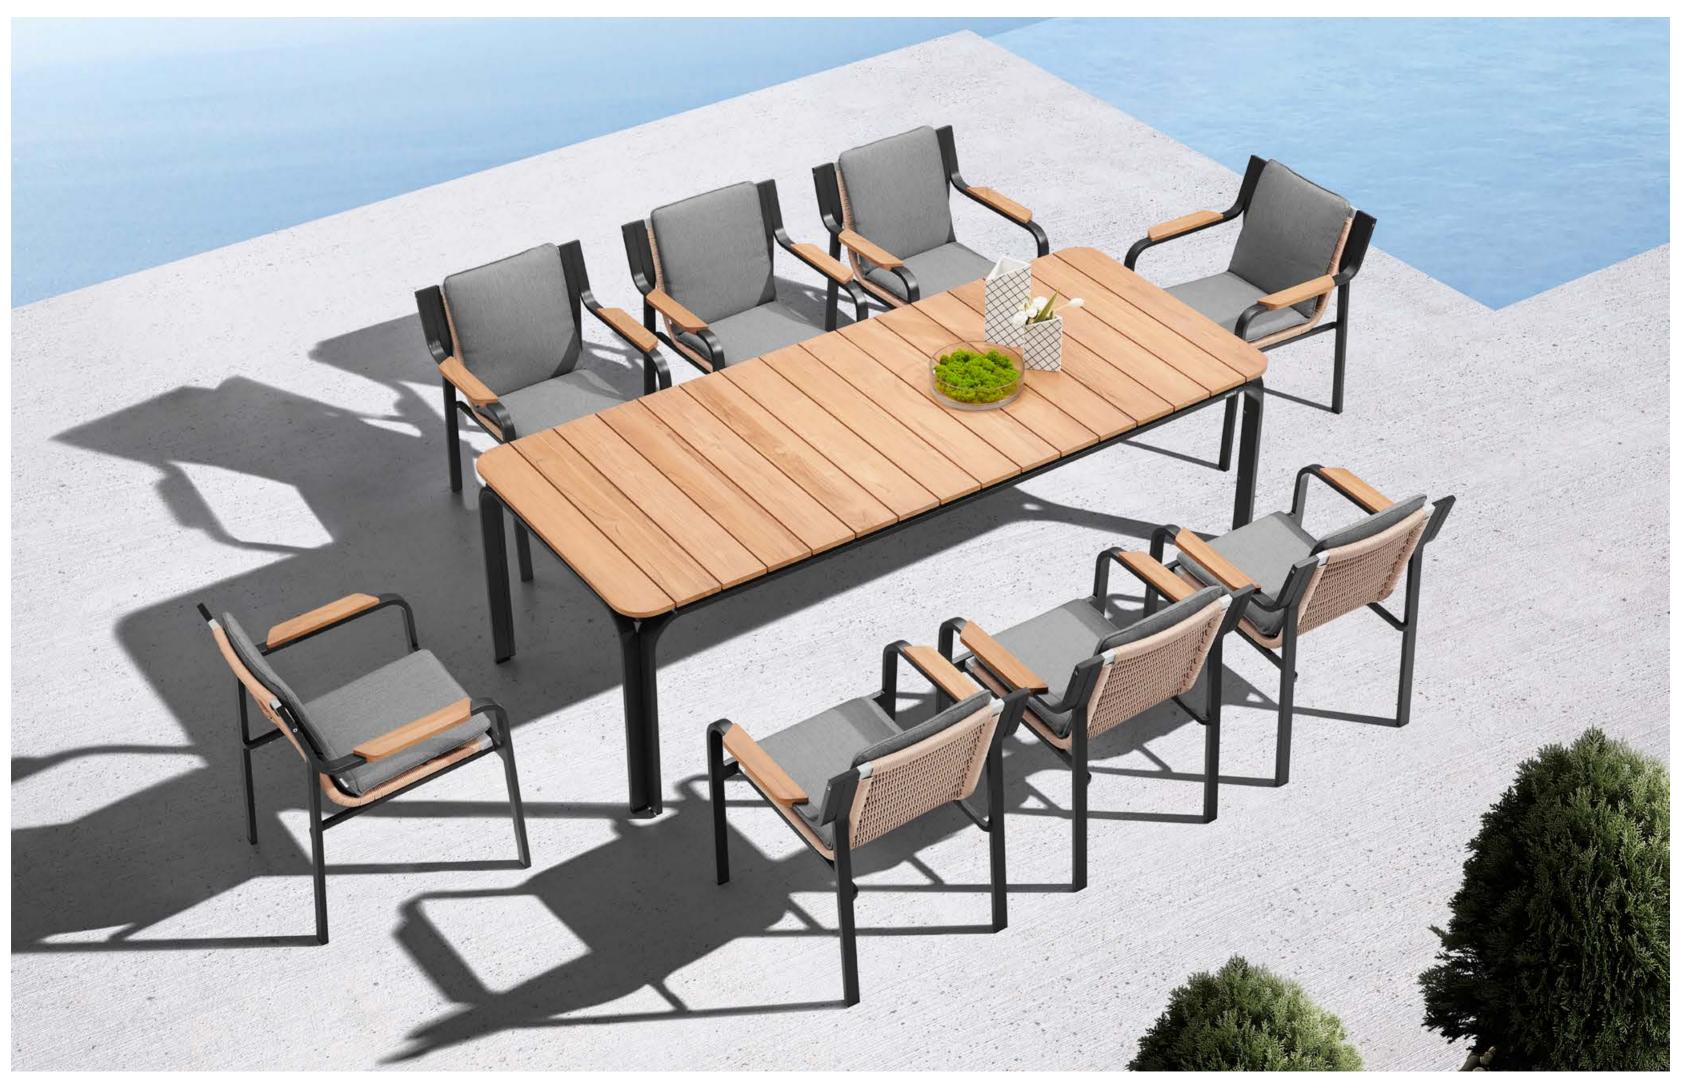

HIGOLD' WING 038

204921 Single Sofa Size: 855x890x605mm

204931 Double Sofa Size: 855x1530x605mm

204941 Three-seater Sofa Size: 855x2035x605mm

204908 Middle Sofa Size: 845x650x565mm

204928 Middle Corner Sofa Size: 1260x1260x565mm

204981

\_\_\_\_\_

204929 Right Corner Sofa Size: 855x1425x605mm

204911 Dining Chair Size: 565x635x640mm

204951 Sun Lounge Size: 1970x885x555(835)mm

204927

Left Corner Sofa

Size: 855x1425x605mm

204985 Coffee Table Size: 1200x800x395mm

204975 Dining Table Size: 2260x1050x750mm

204963 Side Table Size: 500x500x400mm

COLLECTIONS 2023

AiO