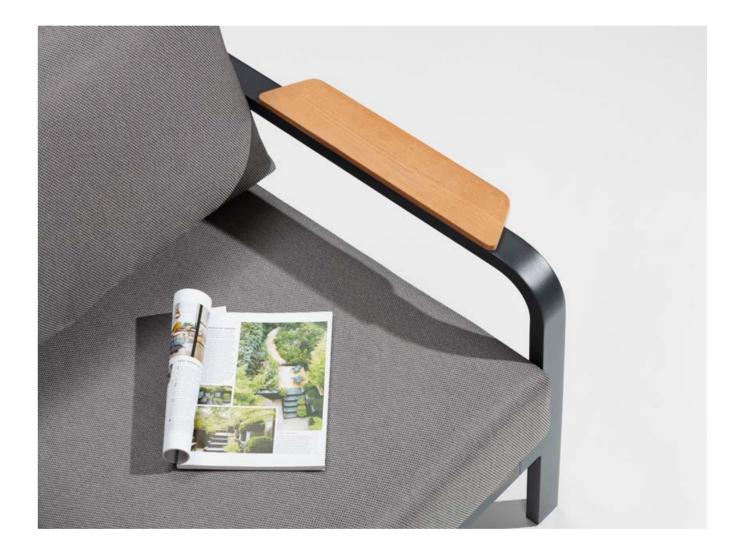

Solid aluminum for space shuttle creates a dynamic, pure and elegant lines.

Super thick cushions with high density foams for an extra soft seating experience.

HIGOLD WING 028

A perfect match combined physical sturdy and perceived lightness.