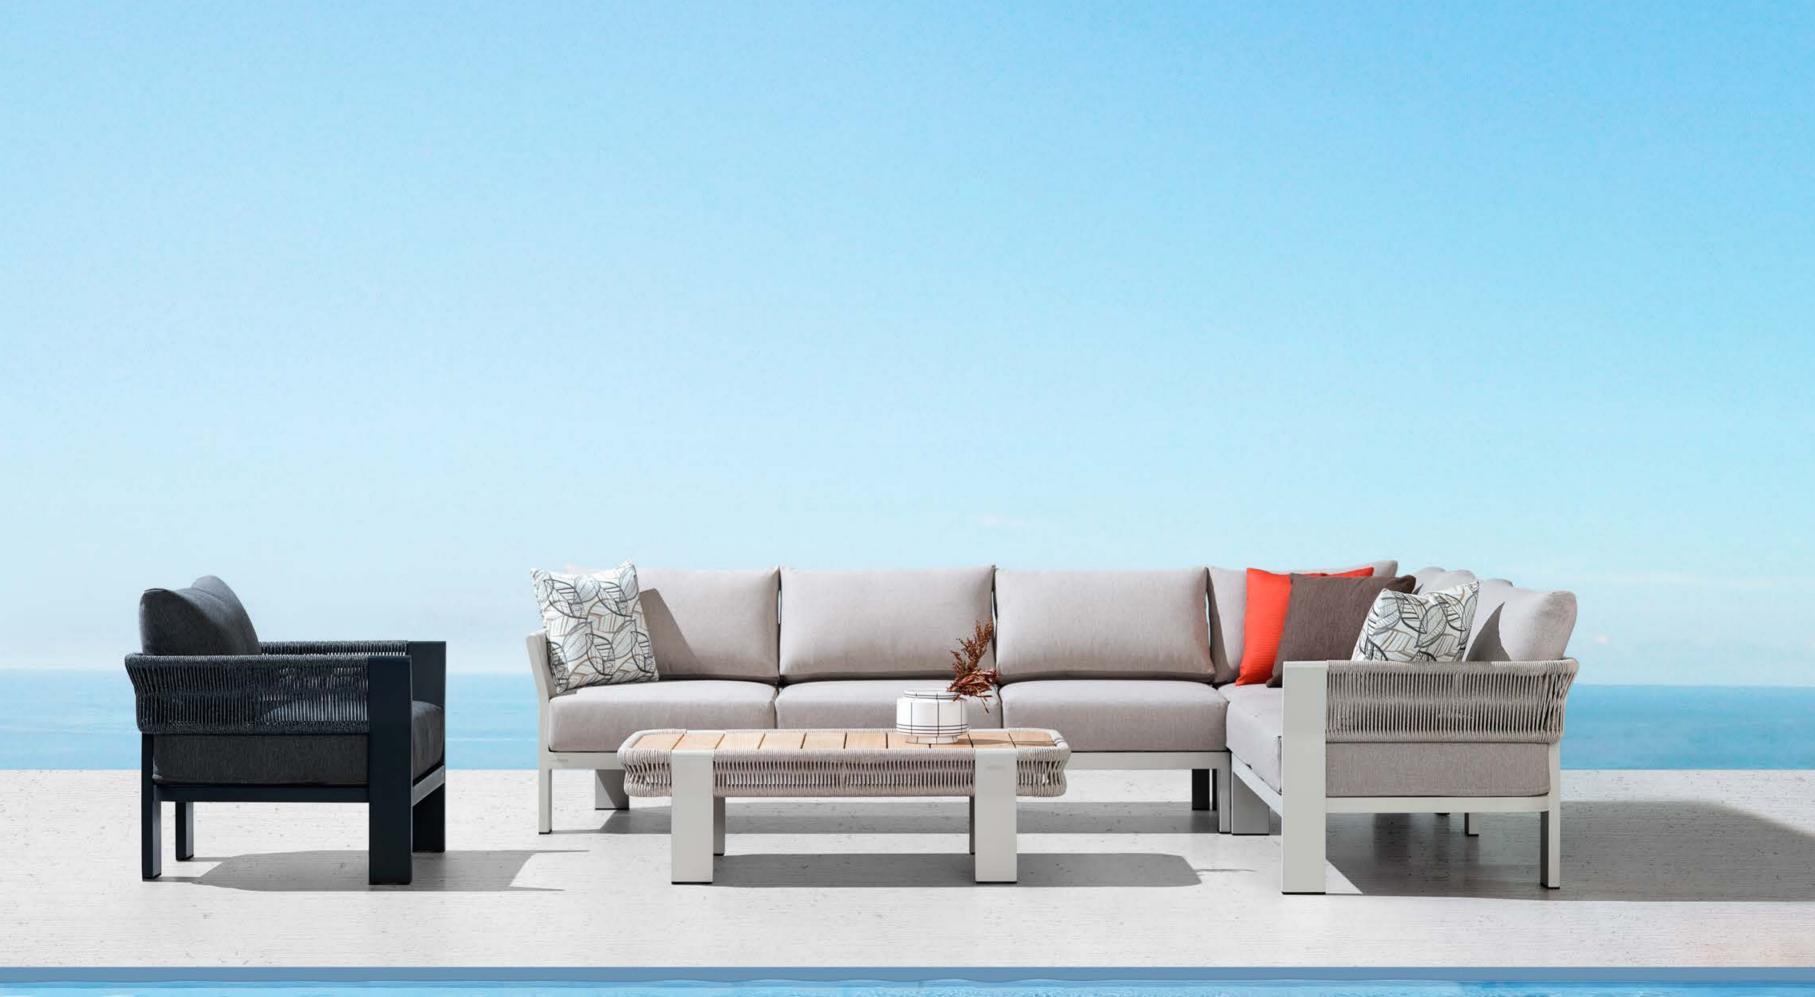

### BORROMEO

A voyage to Europe in the summer and observing the wonderful blue reflections of the Mediterranean Sea, the concept is inspired by and conceptualized with the feeling that takes one to a sunny day near the seaside with an easy breeze blowing. Borromeo collection is a result that blends the expertise and know-how of HIGOLD with natural and pure elements in perfect harmony. This unique collection is where the simplicity of natural rope is combined with the modern lines of aluminum accurately to bring to life a feeling like no other. Mixing and blending conventional design with pleasant nostalgia! The scattering of sunlight by the molecules of the water inspires the textures and feel of this collection and is a reminder to relax and unwind in it.

It has a natural lightness and elegance but never loses its sturdiness and comfort.

21.7.5 (61111