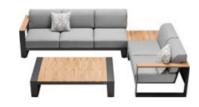

### Borromeo

**Outdoor Furniture Collection** 

205441 Three-seater Sofa Size: 765x2170x600mm

205481

\_\_\_\_\_

205427

Size: 765x1425x600mm

205428 Middle Corner Sofa Size: 765x765x600mm

205492 Flower Basket Size: 750x750x375mm

Left Corner Sofa

205429 Right Corner Sofa Size: 765x1425x600mm

205411 Dining Chair Size: 610x610x635mm

205451 Sun Lounge Size: 2030x705x905mm

205471 Dining Table Size: 2135x1000x765mm