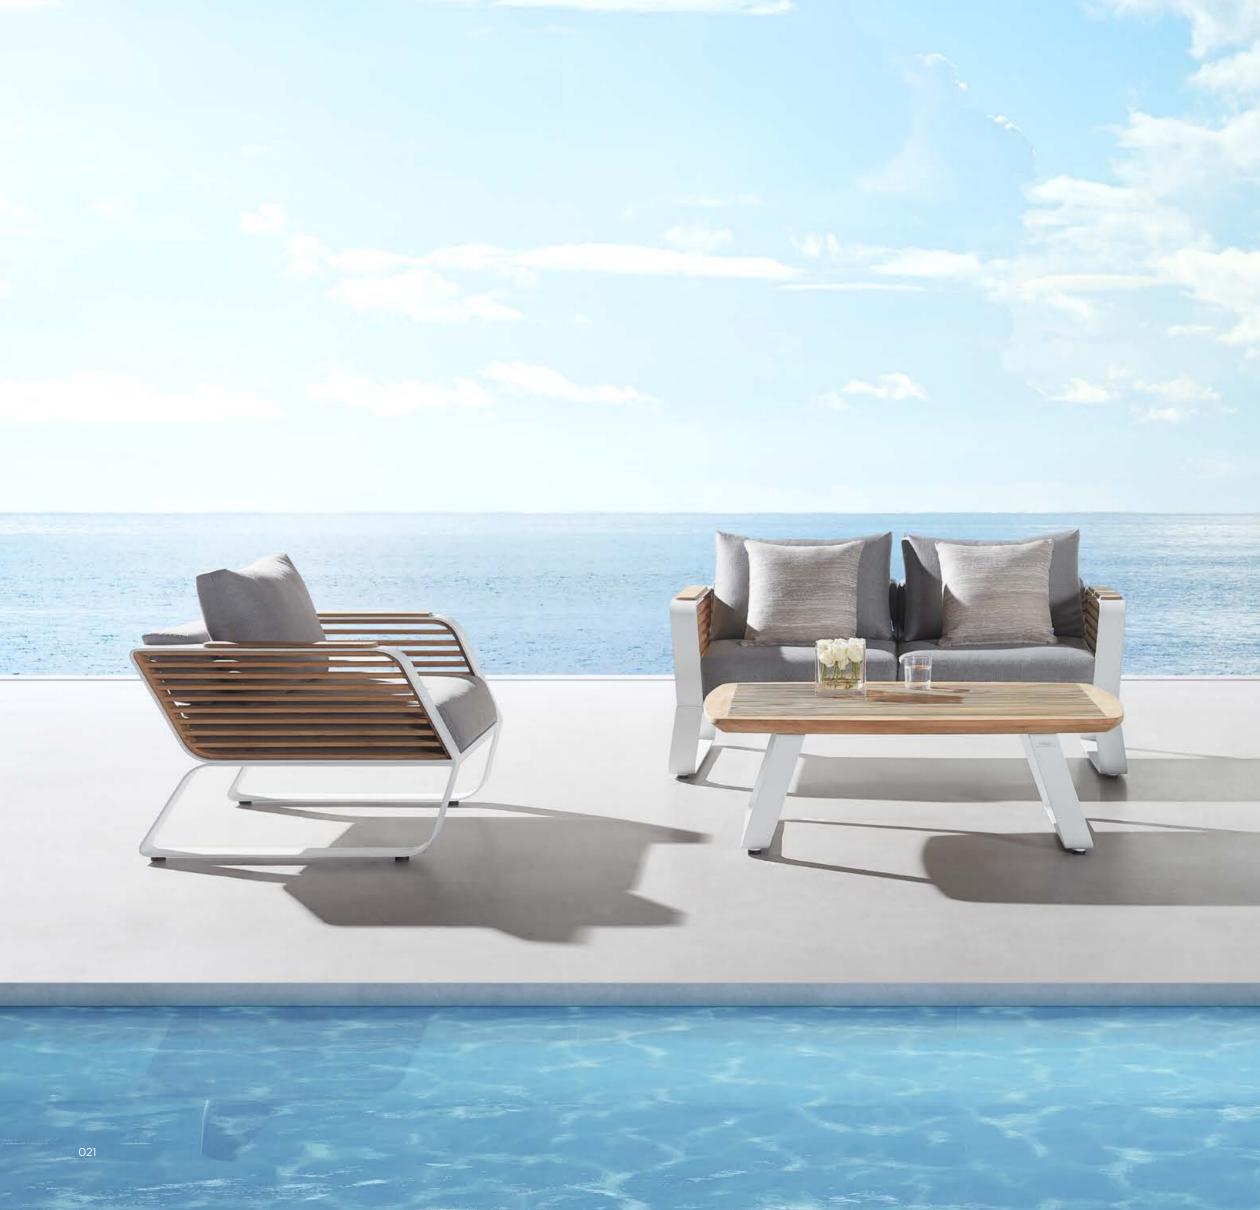

HIGOLD' WING 038

204921 Single Sofa Size: 855x890x605mm

204931 Double Sofa Size: 855x1530x605mm

204941 Three-seater Sofa Size: 855x2035x605mm

204908 Middle Sofa Size: 845x650x565mm

204928 Middle Corner Sofa Size: 1260x1260x565mm

204981

\_\_\_\_\_

204929 Right Corner Sofa Size: 855x1425x605mm

204911 Dining Chair Size: 565x635x640mm

204951 Sun Lounge Size: 1970x885x555(835)mm

204927

Left Corner Sofa

Size: 855x1425x605mm

204985 Coffee Table Size: 1200x800x395mm

204975 Dining Table Size: 2260x1050x750mm

204963 Side Table Size: 500x500x400mm

COLLECTIONS 2023

AiO