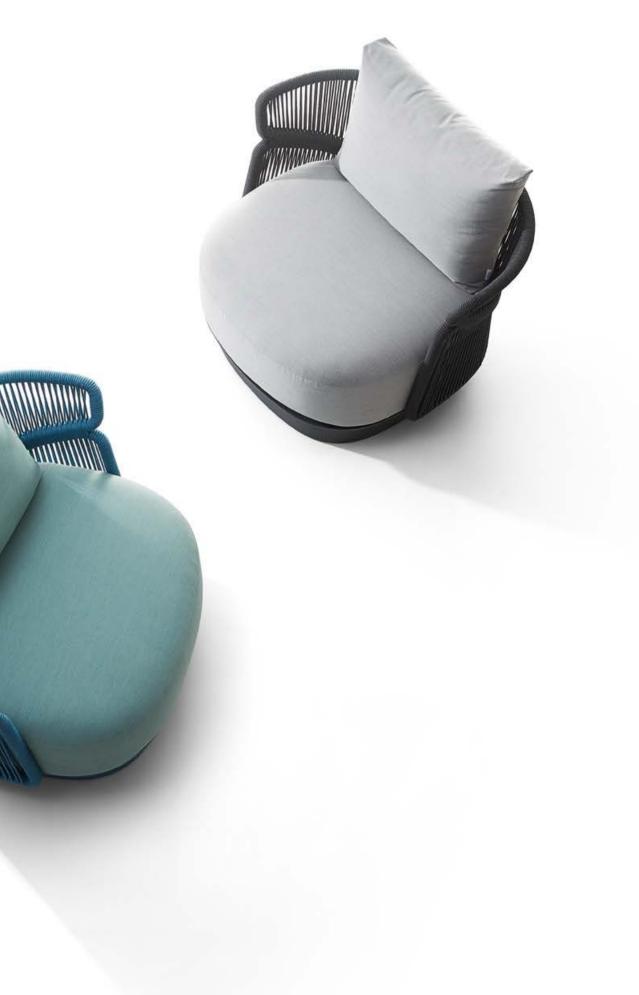

Today, the studio continues evolving by enhancing the creativity with the support of a talented multinational team through their complementary skills.

A collection that is inspired by the charm of Italy, its naturally expressive sceneries, relaxing seasides, and sunshine that is still and pure. The AIO collection is a feeling of absolute relaxation and comfort that envelops you and takes you to the exact Italian feeling. The majestic and refreshing texture of sands inspires the grains and surface of this collection. A sight to the eyes with its special and distinct color, especially when the sun shines on it highlighting its detailed textures. The iconic element of this collection is done with rope, which is known to be strong and tough material. The blend and showcasing of rope details with smooth curved silhouettes make this collection one to remember!

Super thick cushions with high density foams for an extra soft seating experience.

The iconic element of AIO collection is done with rope, which is known to be strong and tough material. The blend and showcasing of rope details with smooth curved silhouettes make this collection one to remember!