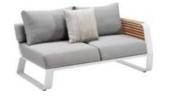

HIGOLD' WING 038

204921 Single Sofa Size: 855x890x605mm

204931 Double Sofa Size: 855x1530x605mm

204941 Three-seater Sofa Size: 855x2035x605mm

204908 Middle Sofa Size: 845x650x565mm

204928 Middle Corner Sofa Size: 1260x1260x565mm