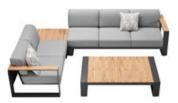

HIGOLD<sup>®</sup> AIO 070

205521 Single Sofa Size: 820x970x675mm

\_\_\_\_\_

205531 Double Sofa Size: 820x1680x675mm

205581

205541 Three-seater Sofa Size: 820x2380x675mm

205572

\_\_\_\_\_

205582 Coffee Table Size: 800x750x390mm

205561 Side Table Size: 470x440x435mm

205563 Side Table Size: 500x500x450mm

205511 Dining Chair Size: 620x650x730mm

205571 Oval Dining Table Size: 2200x1100x760mm

205591 Flower Basket Size: 500x500x720mm