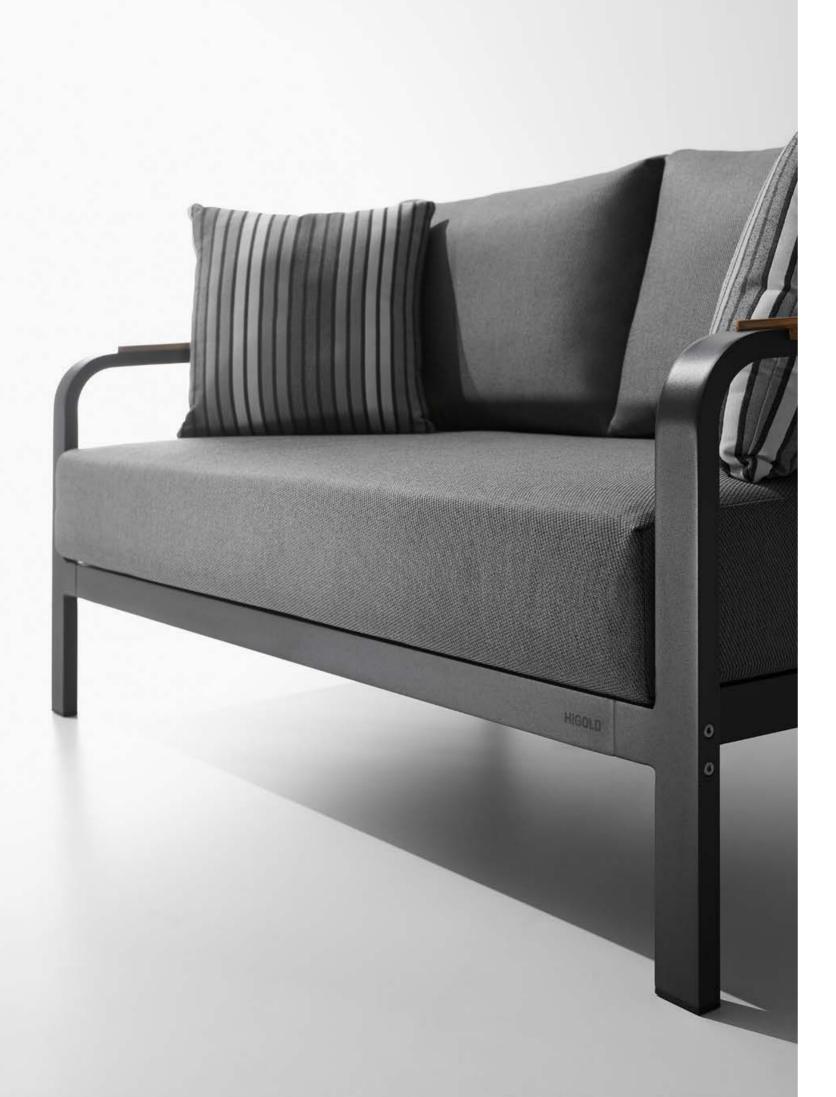

# DESIGN OF **PININFARINA** OUTDOOR FURNITURE

Inspired by the lightness of wing, the archetype par excellence that combines lightness and strength-in the WING collection, the designers were guided by the concept of physical and perceived lightness.

The dynamic, pure and elegant lines give the collection a style suitable for both urban contexts and environments where nature is the protagonist. The elements of the collection are characterized by a folded aluminum structure and enriched by geometric and essential lines that recall the world of architecture.

Solid aluminum for space shuttle creates a dynamic, pure and elegant lines.

Super thick cushions with high density foams for an extra soft seating experience.

HIGOLD WING 028

A perfect match combined physical sturdy and perceived lightness.