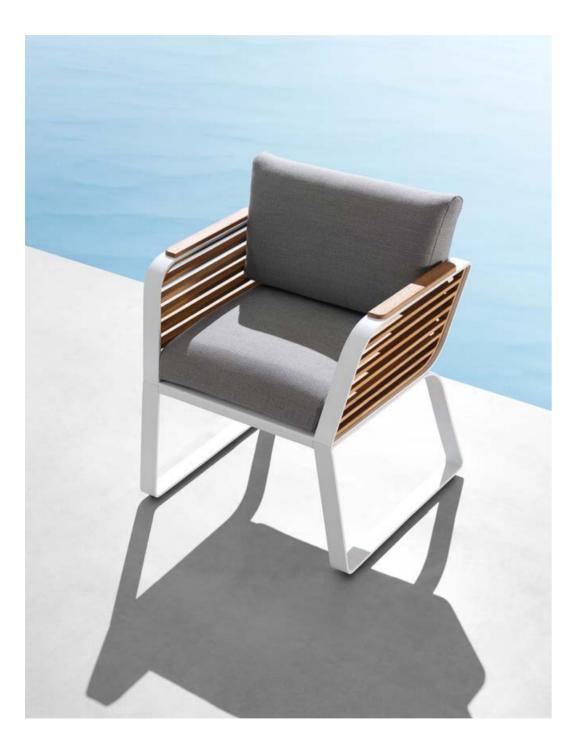

# DESIGN OF **PININFARINA** OUTDOOR FURNITURE

Inspired by the lightness of wing, the archetype par excellence that combines lightness and strength-in the WING collection, the designers were guided by the concept of physical and perceived lightness.

The dynamic, pure and elegant lines give the collection a style suitable for both urban contexts and environments where nature is the protagonist. The elements of the collection are characterized by a folded aluminum structure and enriched by geometric and essential lines that recall the world of architecture.

Inspired by the lightness of wing, the archetype par excellence that combines lightness and strength-in the WING collection, the designers were guided by the concept of physical and perceived lightness.

### DESIGN OF **PININFARINA** OUTDOOR FURNITURE

The dynamic, pure and elegant lines give the collection a style suitable for both urban contexts and environments where nature is the protagonist. The elements of the collection are characterized by a folded aluminum structure and enriched by geometric and essential lines that recall the world of architecture.

Solid aluminum for space shuttle creates a dynamic, pure and elegant lines.

Super thick cushions with high density foams for an extra soft seating experience.

HIGOLD WING 028

A perfect match combined physical sturdy and perceived lightness.