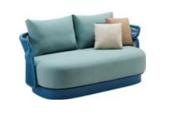

HIGOLD<sup>®</sup> AIO 070

205521 Single Sofa Size: 820x970x675mm

\_\_\_\_\_

205531 Double Sofa Size: 820x1680x675mm

205581

205541 Three-seater Sofa Size: 820x2380x675mm

205572

\_\_\_\_\_