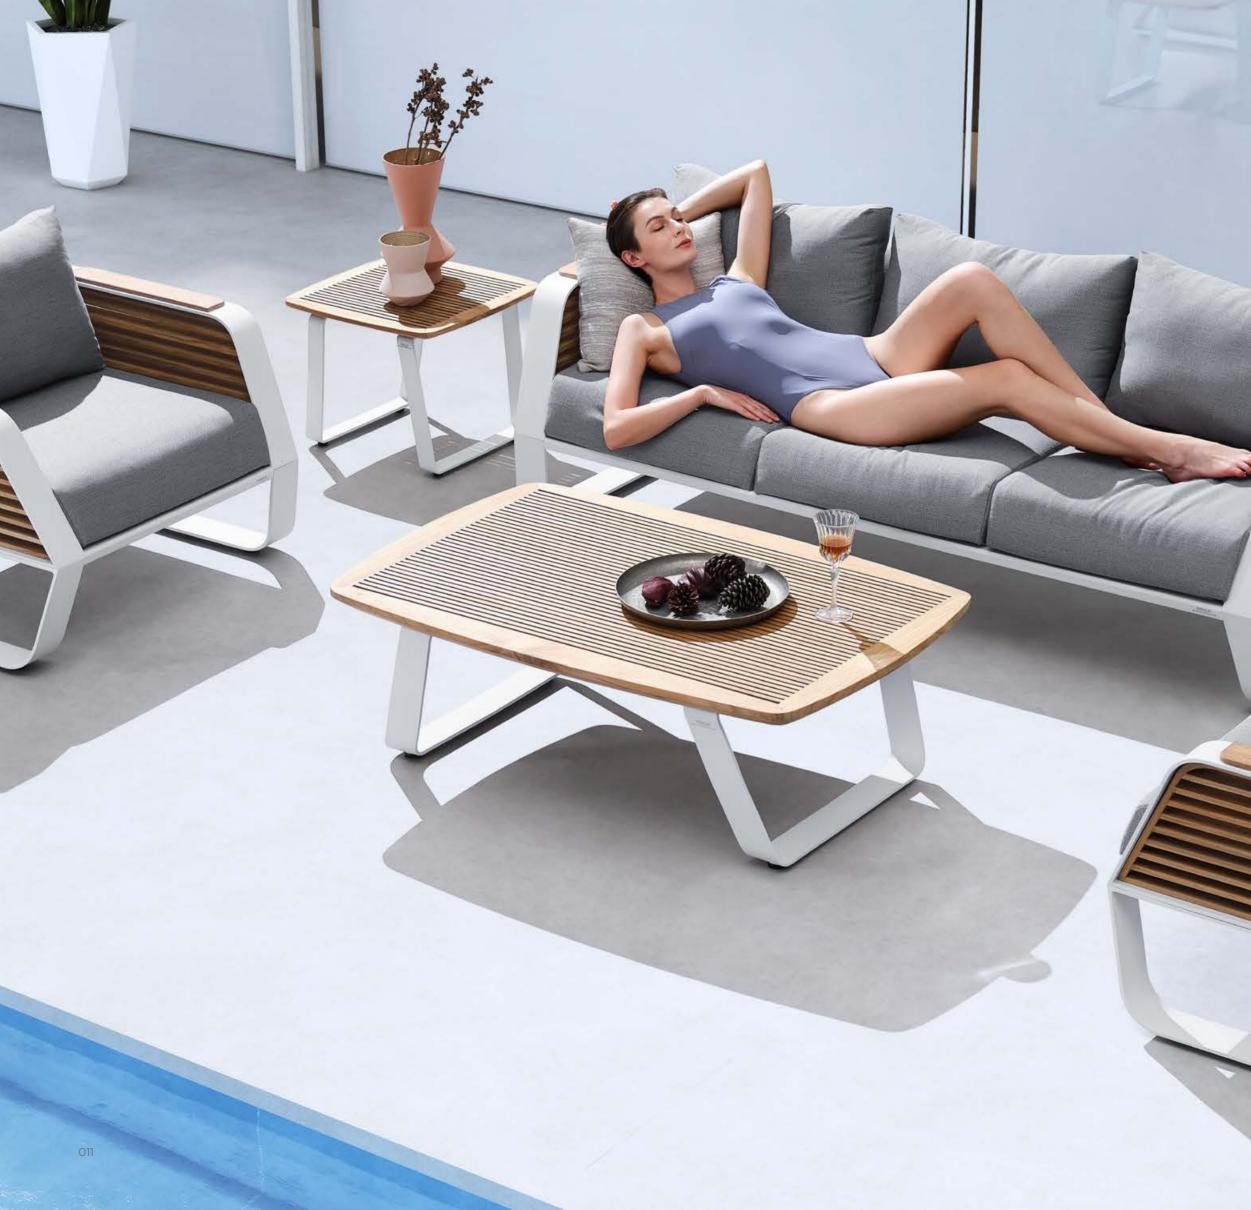

# DESIGN OF **PININFARINA** OUTDOOR FURNITURE

Inspired by the lightness of wing, the archetype par excellence that combines lightness and strength-in the WING collection, the designers were guided by the concept of physical and perceived lightness.

The dynamic, pure and elegant lines give the collection a style suitable for both urban contexts and environments where nature is the protagonist. The elements of the collection are characterized by a folded aluminum structure and enriched by geometric and essential lines that recall the world of architecture.

Inspired by the lightness of wing, the archetype par excellence that combines lightness and strength-in the WING collection, the designers were guided by the concept of physical and perceived lightness.

### DESIGN OF **PININFARINA** OUTDOOR FURNITURE

The dynamic, pure and elegant lines give the collection a style suitable for both urban contexts and environments where nature is the protagonist. The elements of the collection are characterized by a folded aluminum structure and enriched by geometric and essential lines that recall the world of architecture.