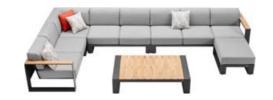

#### Cambusa

**Outdoor Furniture Collection** 

206221 Single Sofa Size: 840x880x595mm

\_\_\_\_\_

Double Sofa Size: 840x1540x595mm

206231

206241 Three-seater Sofa Size: 840x2200x595mm

206208 Middle Sofa Size: 840x660x600mm

206209 Middle Double Sofa Size: 840x1320x600mm

206228 Middle Corner Sofa Size: 840x840x600mm

206262 Footstool Size: 840x660x275mm

206227 Left Double Corner Sofa Size: 840x1430x600mm

206229 Right Double Corner Sofa Size: 840x1430x600mm

\_\_\_\_

206239 Right Three-seater Corner Sofa Size: 840x2090x600mm

206251 Sun Lounge Size: 2200x860x885mm

206282 Coffee Table Size: 840x840x235mm

206271 Dining Table Size: 2400x1000x760mm

Cambusa

**Cambusa** Combinations