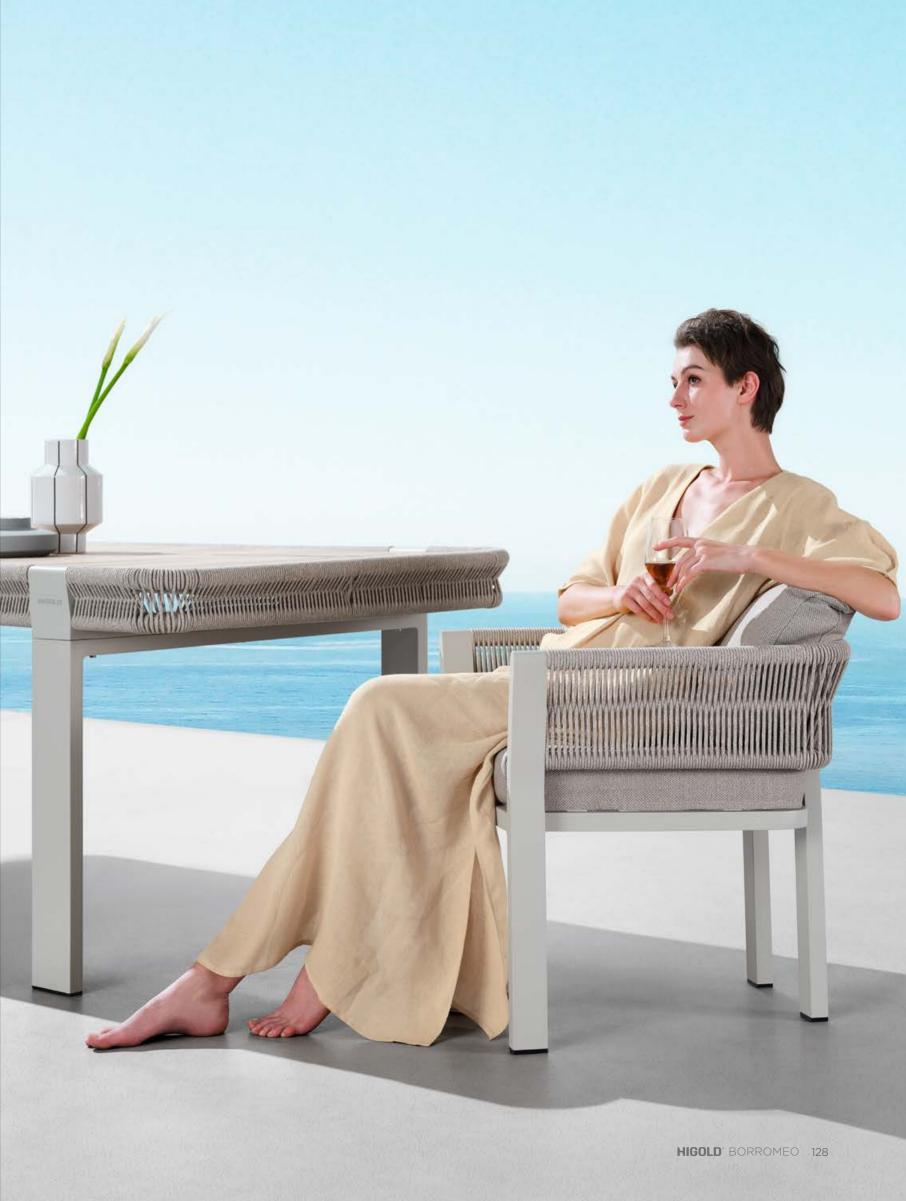

### BORROMEO

A voyage to Europe in the summer and observing the wonderful blue reflections of the Mediterranean Sea, the concept is inspired by and conceptualized with the feeling that takes one to a sunny day near the seaside with an easy breeze blowing. Borromeo collection is a result that blends the expertise and know-how of HIGOLD with natural and pure elements in perfect harmony. This unique collection is where the simplicity of natural rope is combined with the modern lines of aluminum accurately to bring to life a feeling like no other. Mixing and blending conventional design with pleasant nostalgia! The scattering of sunlight by the molecules of the water inspires the textures and feel of this collection and is a reminder to relax and unwind in it.

It has a natural lightness and elegance but never loses its sturdiness and comfort.

21.7.5 (61111