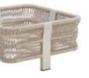

205582 Coffee Table Size: 800x750x390mm

205561 Side Table Size: 470x440x435mm

205563 Side Table Size: 500x500x450mm

205511 Dining Chair Size: 620x650x730mm

205571 Oval Dining Table Size: 2200x1100x760mm

205591 Flower Basket Size: 500x500x720mm

205593 Flower Basket Size: 500x500x450mm

| 205510 | <br>205520 |  |
|--------|------------|--|
|        |            |  |
| 205530 | <br>205540 |  |
|        |            |  |
| 205550 | <br>205560 |  |
|        |            |  |
| 205570 | <br>205580 |  |