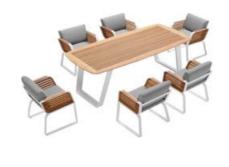

HIGOLD' WING 038

204921 Single Sofa Size: 855x890x605mm

204931 Double Sofa Size: 855x1530x605mm

204941 Three-seater Sofa Size: 855x2035x605mm

204908 Middle Sofa Size: 845x650x565mm

204928 Middle Corner Sofa Size: 1260x1260x565mm

204981

\_\_\_\_\_

204929 Right Corner Sofa Size: 855x1425x605mm

204911 Dining Chair Size: 565x635x640mm

204951 Sun Lounge Size: 1970x885x555(835)mm

204927

Left Corner Sofa

Size: 855x1425x605mm

204985 Coffee Table Size: 1200x800x395mm

204975 Dining Table Size: 2260x1050x750mm

204963 Side Table Size: 500x500x400mm

COLLECTIONS 2023

AiO