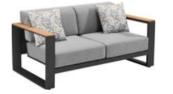

HIGOLD' WING 038

204921 Single Sofa Size: 855x890x605mm

204931 Double Sofa Size: 855x1530x605mm

204941 Three-seater Sofa Size: 855x2035x605mm

204908 Middle Sofa Size: 845x650x565mm

204928 Middle Corner Sofa Size: 1260x1260x565mm