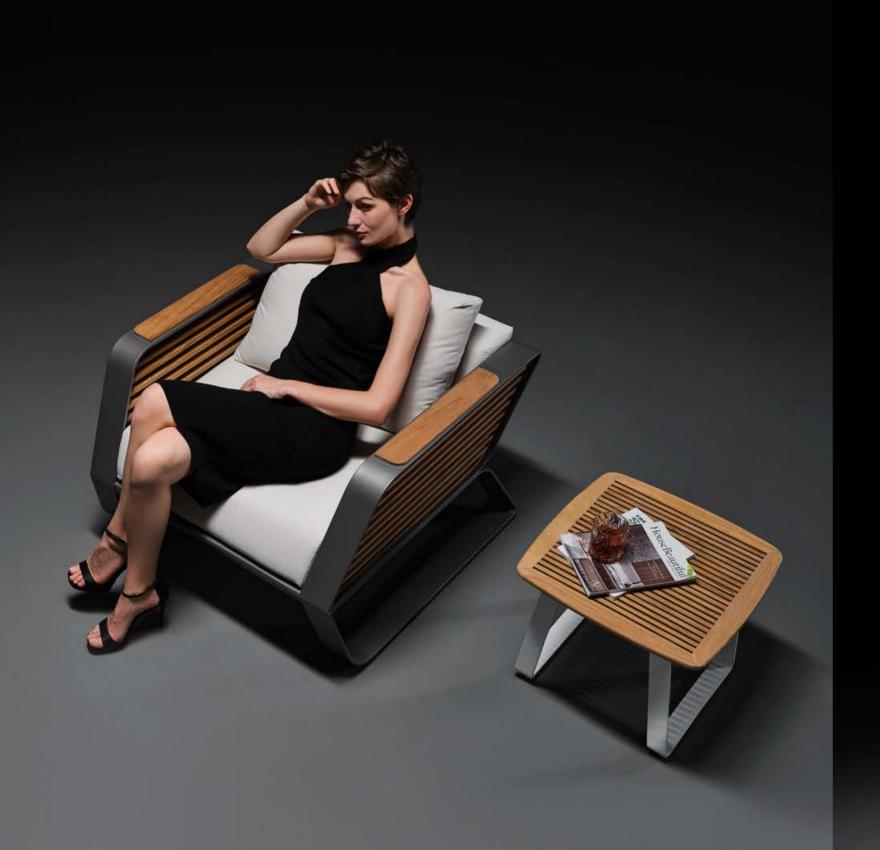

# DESIGN OF **PININFARINA** OUTDOOR FURNITURE

Inspired by the lightness of wing, the archetype par excellence that combines lightness and strength-in the WING collection, the designers were guided by the concept of physical and perceived lightness.

The dynamic, pure and elegant lines give the collection a style suitable for both urban contexts and environments where nature is the protagonist. The elements of the collection are characterized by a folded aluminum structure and enriched by geometric and essential lines that recall the world of architecture.

Inspired by the lightness of wing, the archetype par excellence that combines lightness and strength-in the WING collection, the designers were guided by the concept of physical and perceived lightness.

### DESIGN OF **PININFARINA** OUTDOOR FURNITURE

The dynamic, pure and elegant lines give the collection a style suitable for both urban contexts and environments where nature is the protagonist. The elements of the collection are characterized by a folded aluminum structure and enriched by geometric and essential lines that recall the world of architecture.

Solid aluminum for space shuttle creates a dynamic, pure and elegant lines.

Super thick cushions with high density foams for an extra soft seating experience.

HIGOLD WING 028

A perfect match combined physical sturdy and perceived lightness.