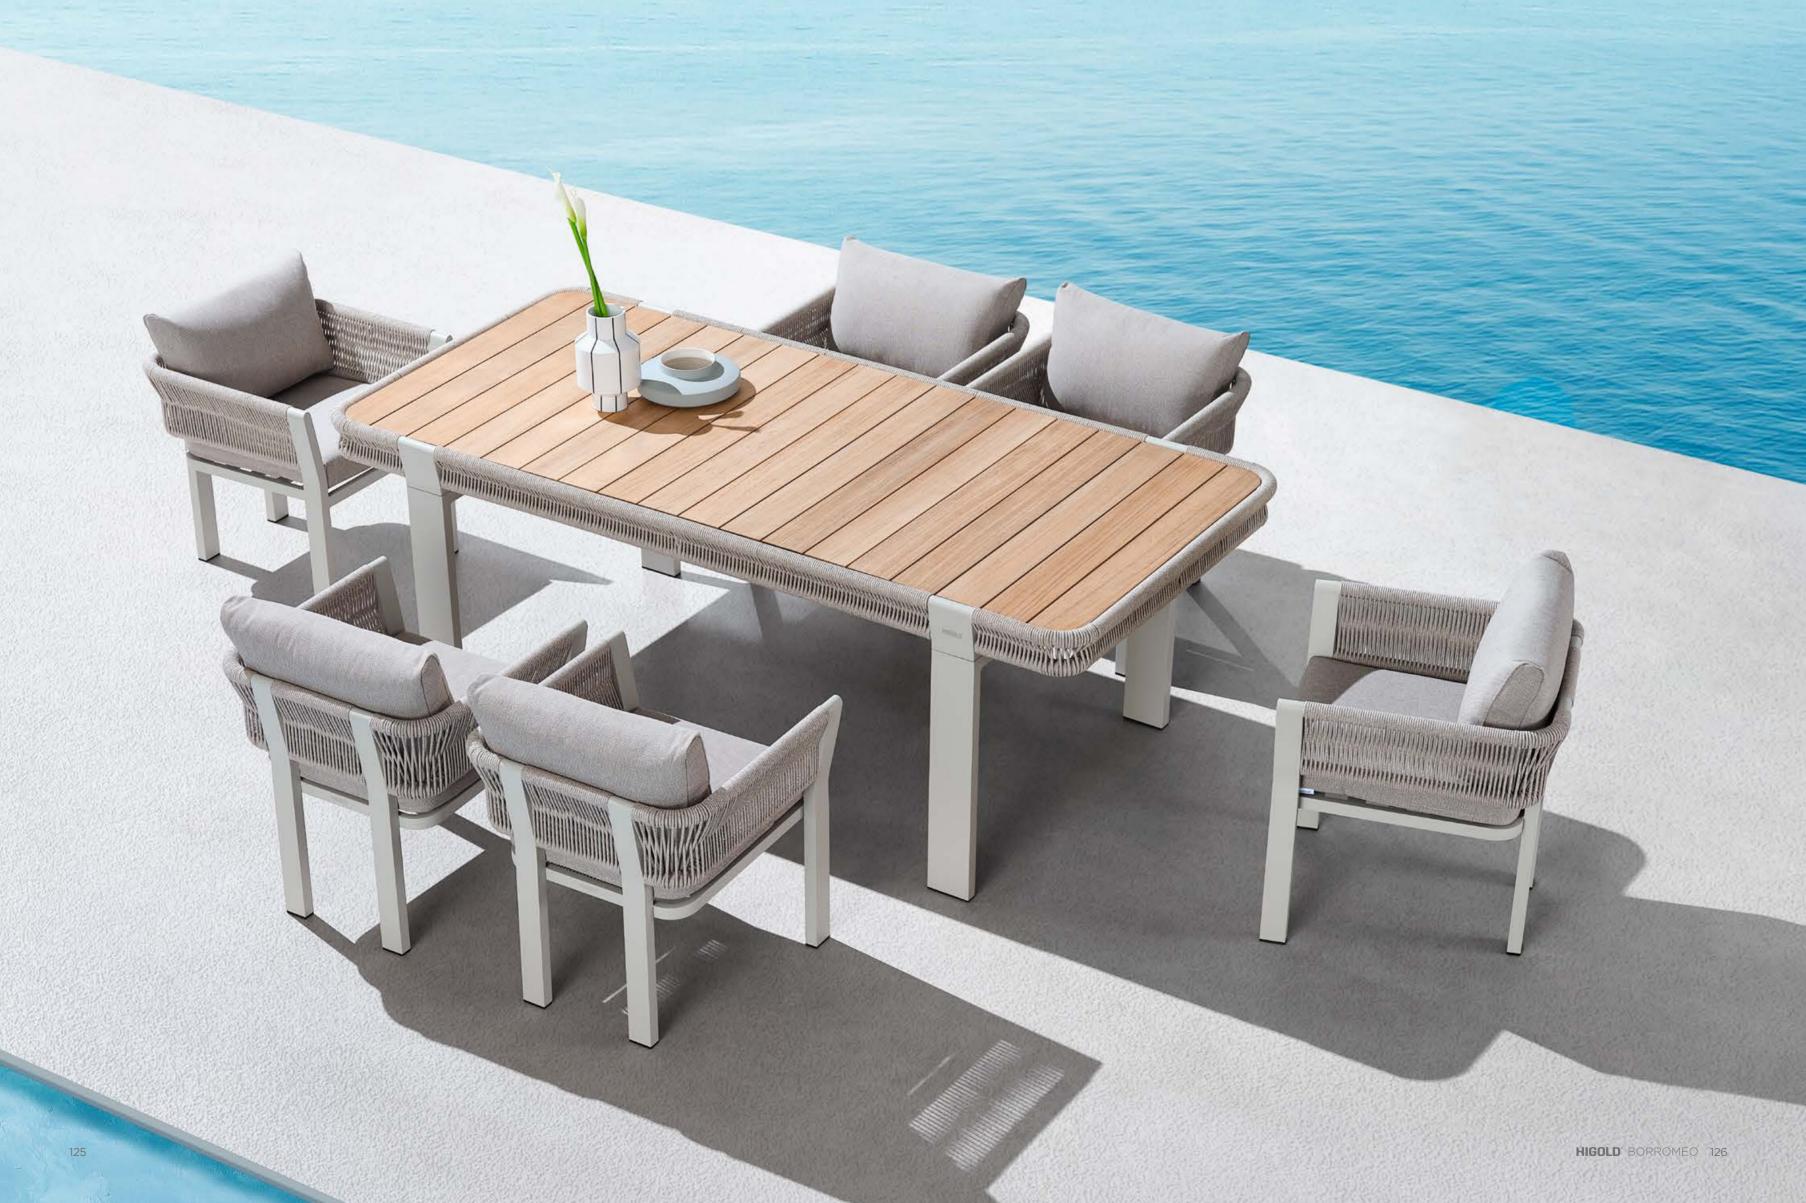

### BORROMEO

A voyage to Europe in the summer and observing the wonderful blue reflections of the Mediterranean Sea, the concept is inspired by and conceptualized with the feeling that takes one to a sunny day near the seaside with an easy breeze blowing. Borromeo collection is a result that blends the expertise and know-how of HIGOLD with natural and pure elements in perfect harmony. This unique collection is where the simplicity of natural rope is combined with the modern lines of aluminum accurately to bring to life a feeling like no other. Mixing and blending conventional design with pleasant nostalgia! The scattering of sunlight by the molecules of the water inspires the textures and feel of this collection and is a reminder to relax and unwind in it.

It has a natural lightness and elegance but never loses its sturdiness and comfort.

21.7.5 (61111

### Borromeo

**Outdoor Furniture Collection** 

205441 Three-seater Sofa Size: 765x2170x600mm

205481

\_\_\_\_\_

205427

Size: 765x1425x600mm

205428 Middle Corner Sofa Size: 765x765x600mm