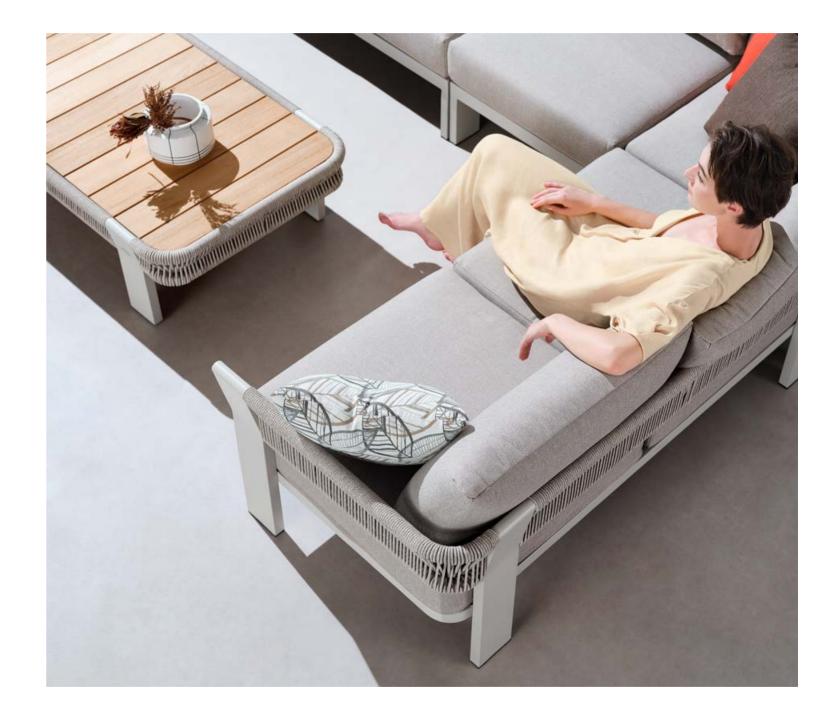

# DESIGN OF **PININFARINA** OUTDOOR FURNITURE

Inspired by the lightness of wing, the archetype par excellence that combines lightness and strength-in the WING collection, the designers were guided by the concept of physical and perceived lightness.

The dynamic, pure and elegant lines give the collection a style suitable for both urban contexts and environments where nature is the protagonist. The elements of the collection are characterized by a folded aluminum structure and enriched by geometric and essential lines that recall the world of architecture.

### DESIGN OF **PININFARINA** OUTDOOR FURNITURE

The dynamic, pure and elegant lines give the collection a style suitable for both urban contexts and environments where nature is the protagonist. The elements of the collection are characterized by a folded aluminum structure and enriched by geometric and essential lines that recall the world of architecture.