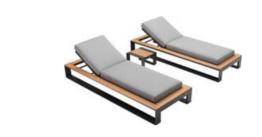

HIGOLD' WING 038

204921 Single Sofa Size: 855x890x605mm

204931 Double Sofa Size: 855x1530x605mm

204941 Three-seater Sofa Size: 855x2035x605mm

204908 Middle Sofa Size: 845x650x565mm

204928 Middle Corner Sofa Size: 1260x1260x565mm

204981

\_\_\_\_\_

204929 Right Corner Sofa Size: 855x1425x605mm

204911 Dining Chair Size: 565x635x640mm

204951 Sun Lounge Size: 1970x885x555(835)mm

204927

Left Corner Sofa

Size: 855x1425x605mm