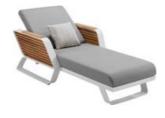

Solid aluminum for space shuttle creates a dynamic, pure and elegant lines.

Super thick cushions with high density foams for an extra soft seating experience.

HIGOLD WING 028

A perfect match combined physical sturdy and perceived lightness.

HIGOLD' WING 038

204921 Single Sofa Size: 855x890x605mm

204931 Double Sofa Size: 855x1530x605mm

204941 Three-seater Sofa Size: 855x2035x605mm

204908 Middle Sofa Size: 845x650x565mm

204928 Middle Corner Sofa Size: 1260x1260x565mm