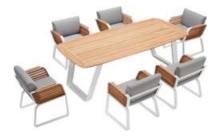

204985 Coffee Table Size: 1200x800x395mm

204975 Dining Table Size: 2260x1050x750mm

204963 Side Table Size: 500x500x400mm

COLLECTIONS 2023

AiO