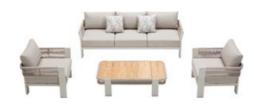

HIGOLD' WING 038

204921 Single Sofa Size: 855x890x605mm

204931 Double Sofa Size: 855x1530x605mm

204941 Three-seater Sofa Size: 855x2035x605mm

204908 Middle Sofa Size: 845x650x565mm

204928 Middle Corner Sofa Size: 1260x1260x565mm

204981

\_\_\_\_\_

204929 Right Corner Sofa Size: 855x1425x605mm

204911 Dining Chair Size: 565x635x640mm

204951 Sun Lounge Size: 1970x885x555(835)mm

204927

Left Corner Sofa

Size: 855x1425x605mm

204985 Coffee Table Size: 1200x800x395mm

204975 Dining Table Size: 2260x1050x750mm

204963 Side Table Size: 500x500x400mm

COLLECTIONS 2023

AiO