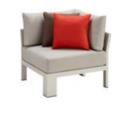

HIGOLD' WING 038

204921 Single Sofa Size: 855x890x605mm

204931 Double Sofa Size: 855x1530x605mm

204941 Three-seater Sofa Size: 855x2035x605mm

204908 Middle Sofa Size: 845x650x565mm

204928 Middle Corner Sofa Size: 1260x1260x565mm

204981

\_\_\_\_\_

204929 Right Corner Sofa Size: 855x1425x605mm

204911 Dining Chair Size: 565x635x640mm

204951 Sun Lounge Size: 1970x885x555(835)mm

204927

Left Corner Sofa

Size: 855x1425x605mm