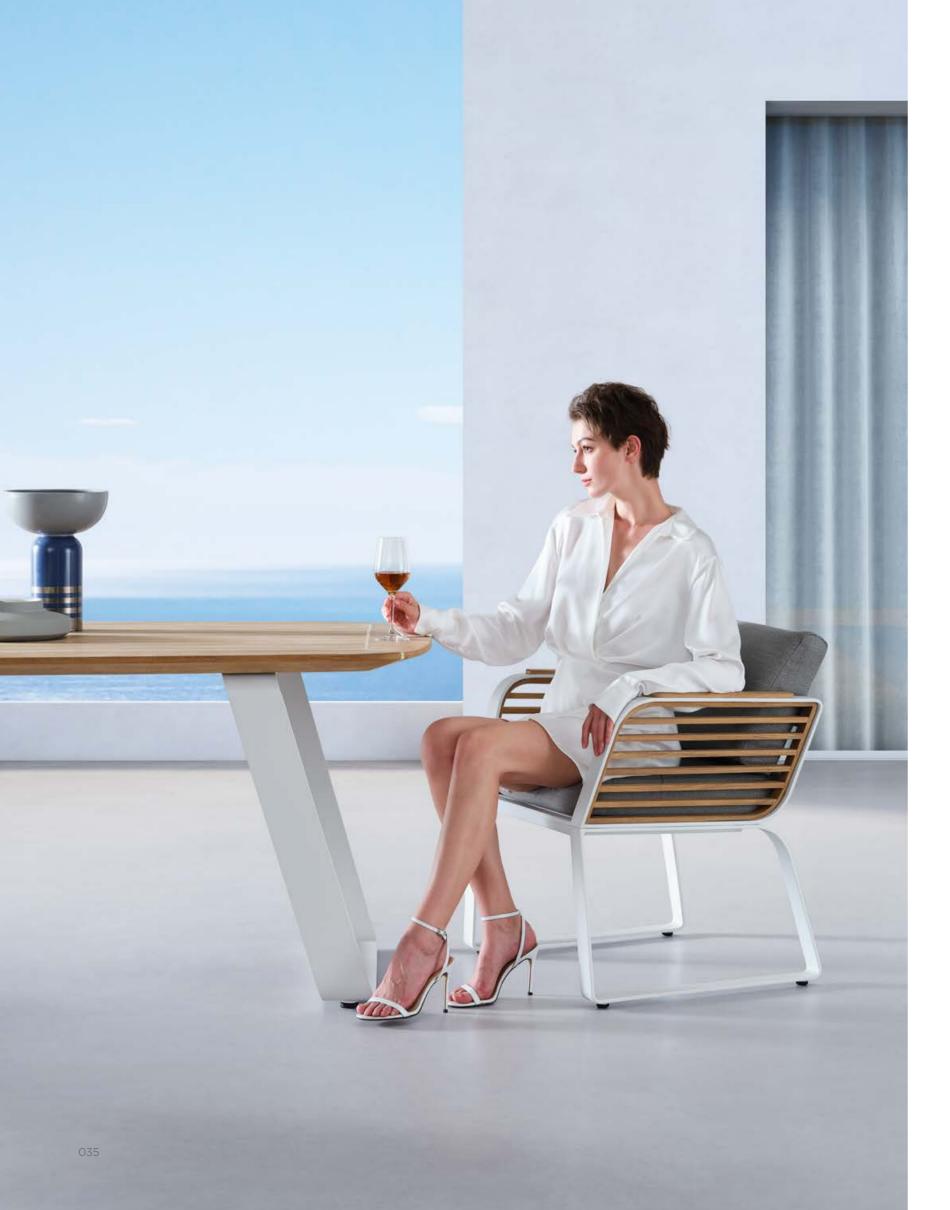

# DESIGN OF **PININFARINA** OUTDOOR FURNITURE

Inspired by the lightness of wing, the archetype par excellence that combines lightness and strength-in the WING collection, the designers were guided by the concept of physical and perceived lightness.

The dynamic, pure and elegant lines give the collection a style suitable for both urban contexts and environments where nature is the protagonist. The elements of the collection are characterized by a folded aluminum structure and enriched by geometric and essential lines that recall the world of architecture.

### DESIGN OF **PININFARINA** OUTDOOR FURNITURE

The dynamic, pure and elegant lines give the collection a style suitable for both urban contexts and environments where nature is the protagonist. The elements of the collection are characterized by a folded aluminum structure and enriched by geometric and essential lines that recall the world of architecture.