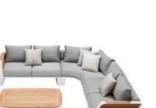

HIGOLD' WING 038

204921 Single Sofa Size: 855x890x605mm

204931 Double Sofa Size: 855x1530x605mm

204941 Three-seater Sofa Size: 855x2035x605mm

204908 Middle Sofa Size: 845x650x565mm

204928 Middle Corner Sofa Size: 1260x1260x565mm

204981

\_\_\_\_\_

204929 Right Corner Sofa Size: 855x1425x605mm

204911 Dining Chair Size: 565x635x640mm

204951 Sun Lounge Size: 1970x885x555(835)mm

204927

Left Corner Sofa

Size: 855x1425x605mm

204985 Coffee Table Size: 1200x800x395mm

204975 Dining Table Size: 2260x1050x750mm

204963 Side Table Size: 500x500x400mm

COLLECTIONS 2023

AiO