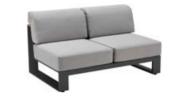

HIGOLD' WING 038

204921 Single Sofa Size: 855x890x605mm

204931 Double Sofa Size: 855x1530x605mm

204941 Three-seater Sofa Size: 855x2035x605mm

204908 Middle Sofa Size: 845x650x565mm

204928 Middle Corner Sofa Size: 1260x1260x565mm

204981

\_\_\_\_\_

204929 Right Corner Sofa Size: 855x1425x605mm

204911 Dining Chair Size: 565x635x640mm

204951 Sun Lounge Size: 1970x885x555(835)mm

204927

Left Corner Sofa

Size: 855x1425x605mm