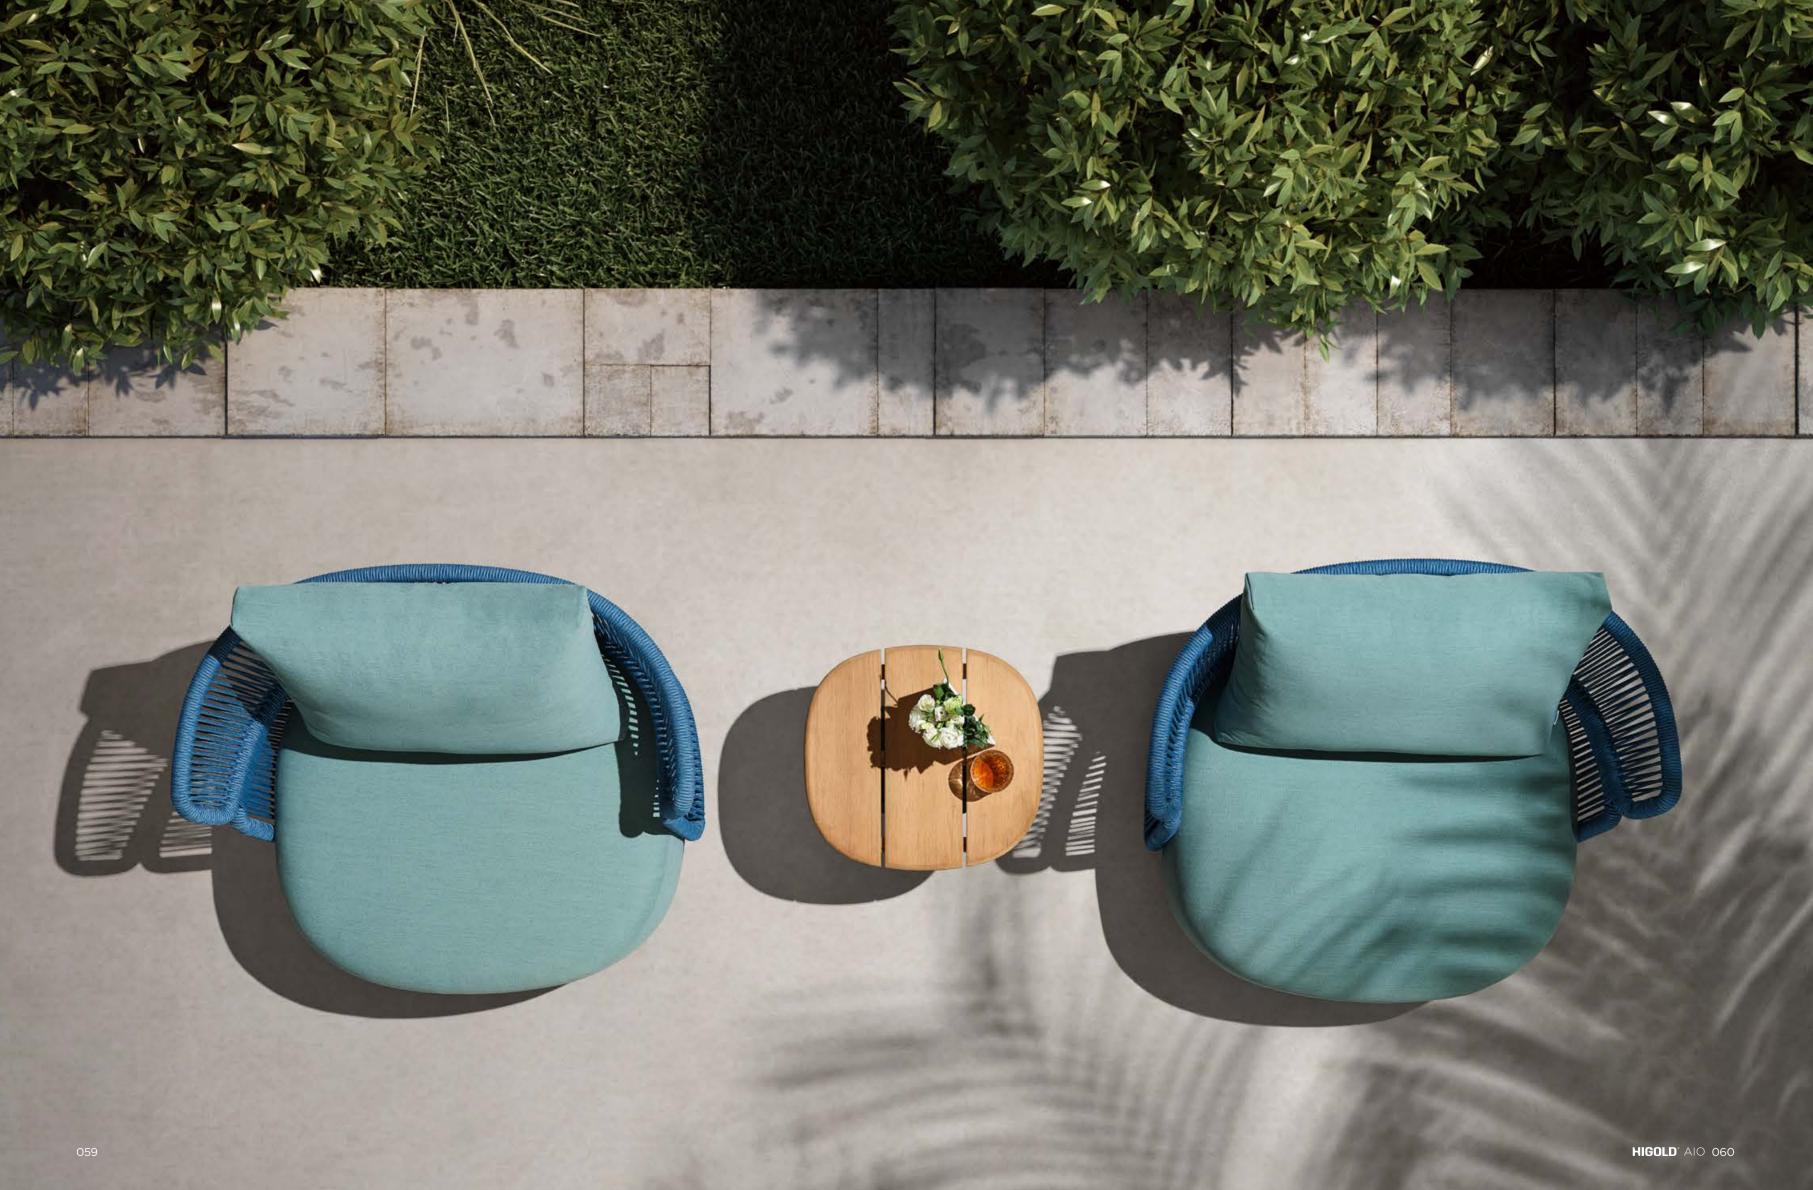

Today, the studio continues evolving by enhancing the creativity with the support of a talented multinational team through their complementary skills.

A collection that is inspired by the charm of Italy, its naturally expressive sceneries, relaxing seasides, and sunshine that is still and pure. The AIO collection is a feeling of absolute relaxation and comfort that envelops you and takes you to the exact Italian feeling. The majestic and refreshing texture of sands inspires the grains and surface of this collection. A sight to the eyes with its special and distinct color, especially when the sun shines on it highlighting its detailed textures. The iconic element of this collection is done with rope, which is known to be strong and tough material. The blend and showcasing of rope details with smooth curved silhouettes make this collection one to remember!

HIGOLD<sup>®</sup> AIO 048

Sink into a feeling of absolute relaxation and comfort as the AIO collection envelops you in its unique frame. Soft and warm cushioning embraces the structure along with its precise and atypical details in rope. Taking and reminding you of the content feeling of being by the sea as the winds sway in a typical Italian island.

Super thick cushions with high density foams for an extra soft seating experience.

The iconic element of AIO collection is done with rope, which is known to be strong and tough material. The blend and showcasing of rope details with smooth curved silhouettes make this collection one to remember!

A refreshing sight to the eyes with its special and distinct color, especially when the sun shines on it highlighting its detailed textures. This collection is a feeling of home that is forever loved.