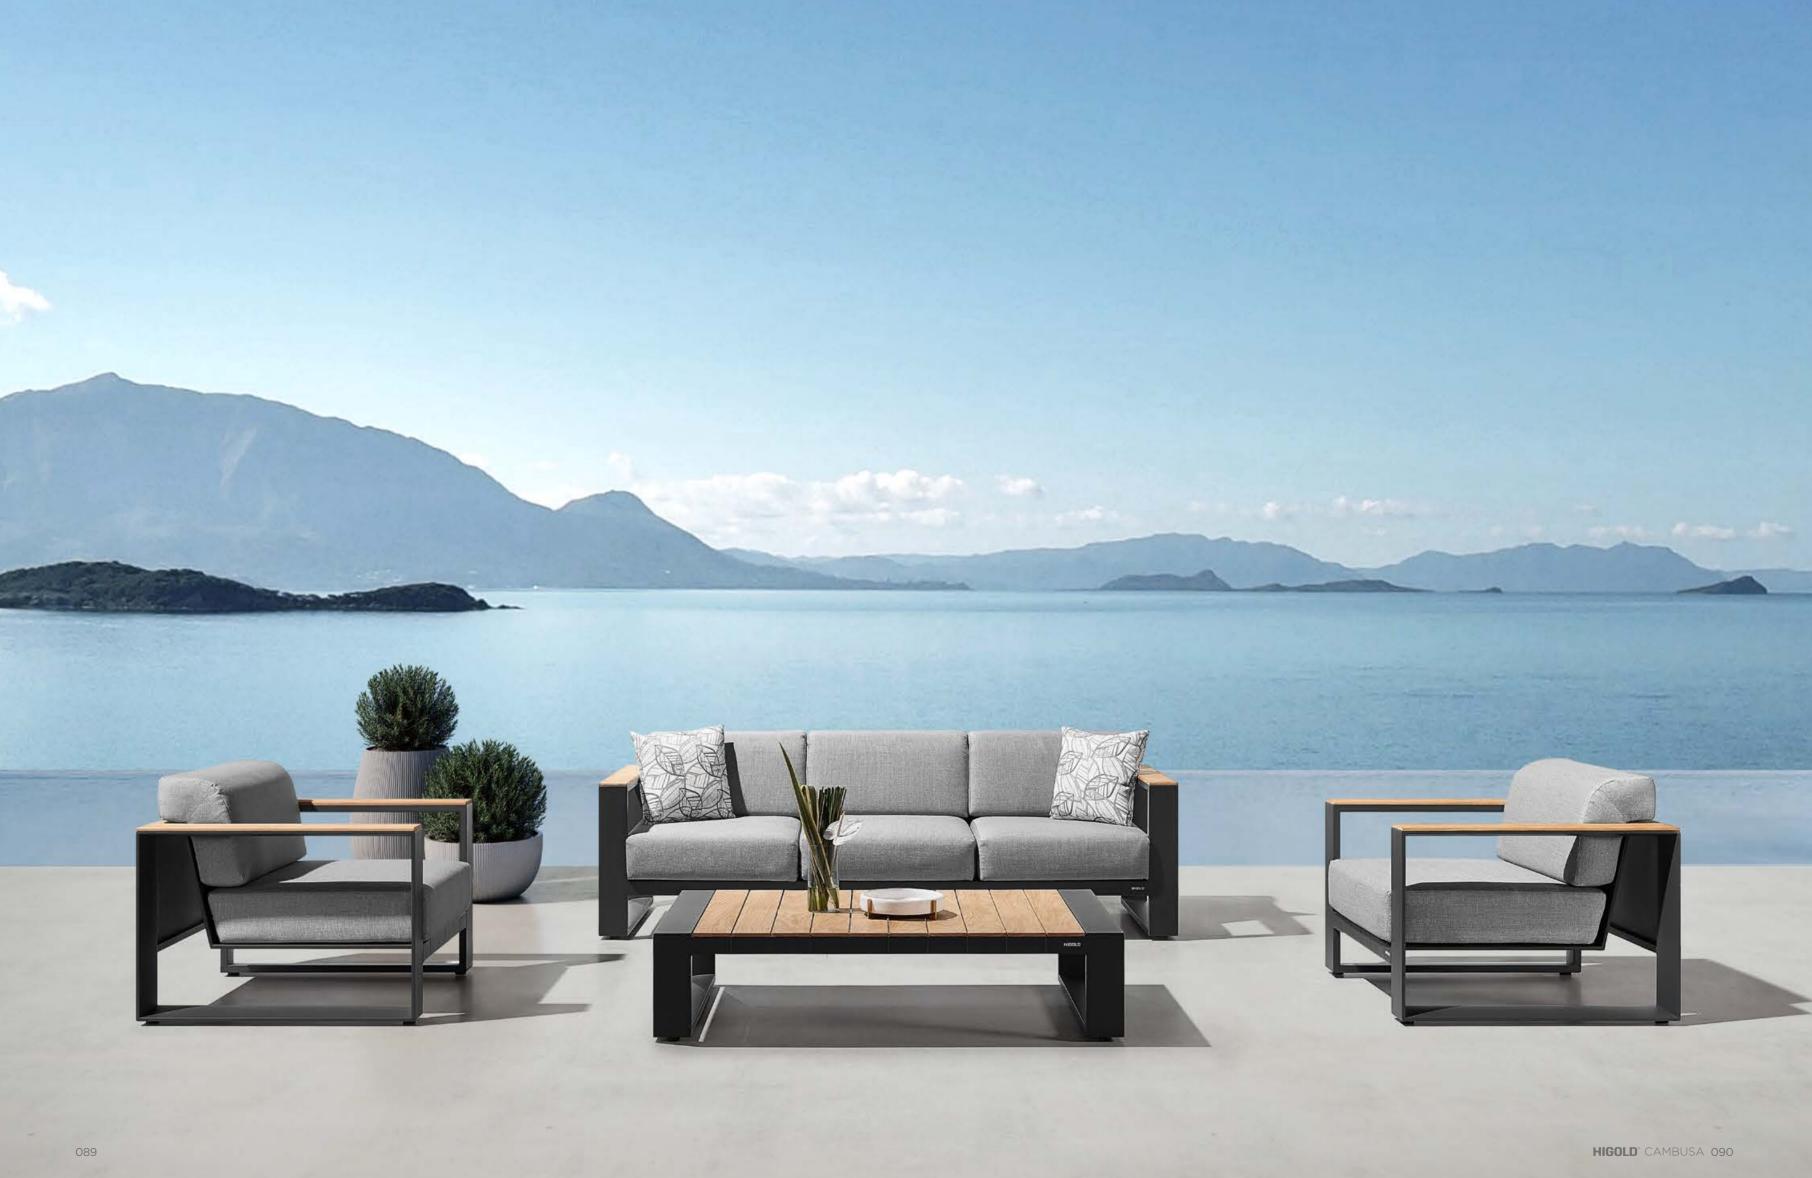

# CAMBUSA

HIGOLD<sup>®</sup> CAMBUSA 082

HIGOLD<sup>®</sup> CAMBUSA 084

Cambusa collection is created with the primary idea of comfort at its core.

HIGOLD<sup>®</sup> CAMBUSA 088

An exemplary display of smooth and precise work that showcases clean-cut square features in an enlivening manner. As the sunbeams onto each piece, it takes shape and accentuates the detailed gradients and elements that are crafted in extruded aluminium. Cambusa is made to suit the surrounding with utmost finesse and is a display of pure polished design.

Stable, comfortable and grand, which is the first impression of Cambusa.

HIGOLD<sup>®</sup> CAMBUSA 098