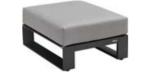

204981

\_\_\_\_\_

204929 Right Corner Sofa Size: 855x1425x605mm

204911 Dining Chair Size: 565x635x640mm

204951 Sun Lounge Size: 1970x885x555(835)mm

204927

Left Corner Sofa

Size: 855x1425x605mm

204985 Coffee Table Size: 1200x800x395mm

204975 Dining Table Size: 2260x1050x750mm

204963 Side Table Size: 500x500x400mm

COLLECTIONS 2023

AiO