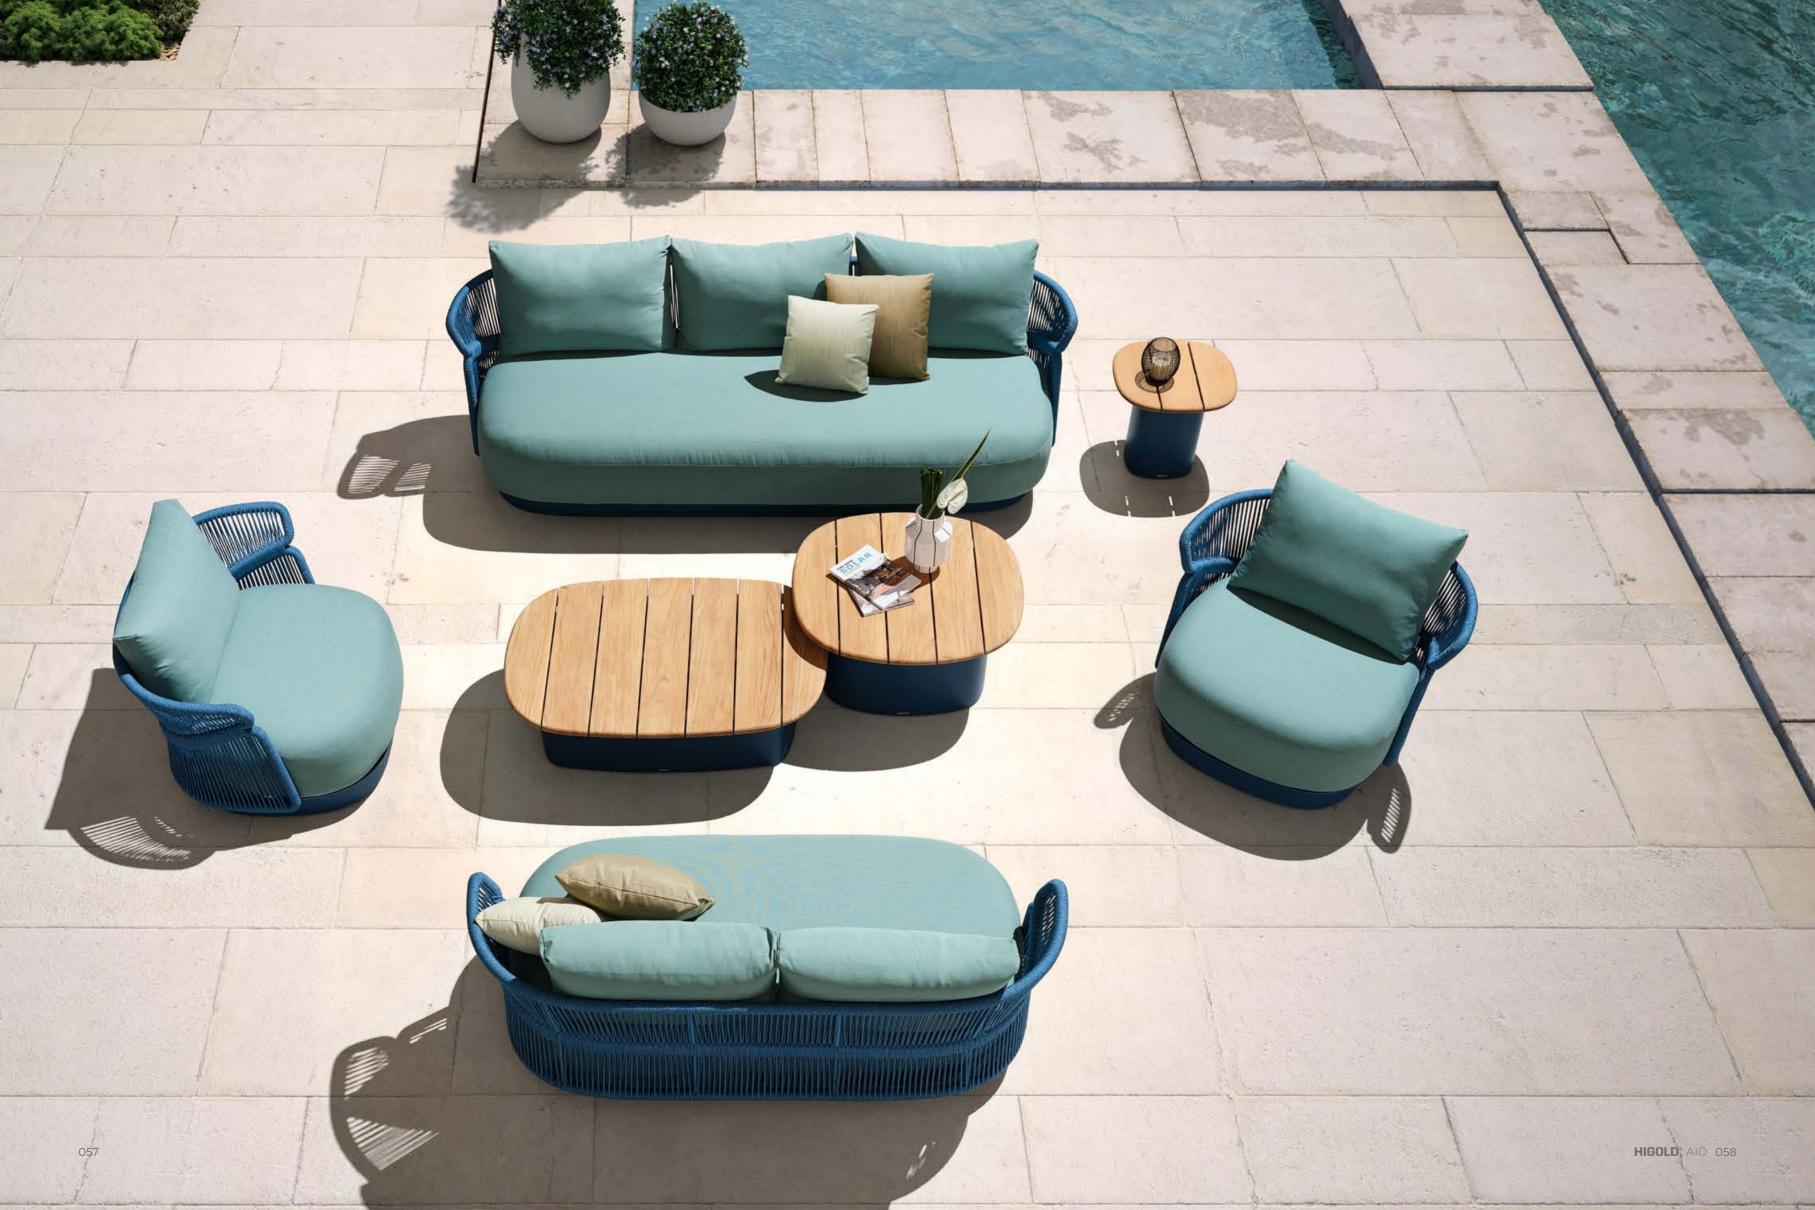

Today, the studio continues evolving by enhancing the creativity with the support of a talented multinational team through their complementary skills.

A collection that is inspired by the charm of Italy, its naturally expressive sceneries, relaxing seasides, and sunshine that is still and pure. The AIO collection is a feeling of absolute relaxation and comfort that envelops you and takes you to the exact Italian feeling. The majestic and refreshing texture of sands inspires the grains and surface of this collection. A sight to the eyes with its special and distinct color, especially when the sun shines on it highlighting its detailed textures. The iconic element of this collection is done with rope, which is known to be strong and tough material. The blend and showcasing of rope details with smooth curved silhouettes make this collection one to remember!

HIGOLD<sup>®</sup> AIO 048

Sink into a feeling of absolute relaxation and comfort as the AIO collection envelops you in its unique frame. Soft and warm cushioning embraces the structure along with its precise and atypical details in rope. Taking and reminding you of the content feeling of being by the sea as the winds sway in a typical Italian island.

Super thick cushions with high density foams for an extra soft seating experience.

The iconic element of AIO collection is done with rope, which is known to be strong and tough material. The blend and showcasing of rope details with smooth curved silhouettes make this collection one to remember!