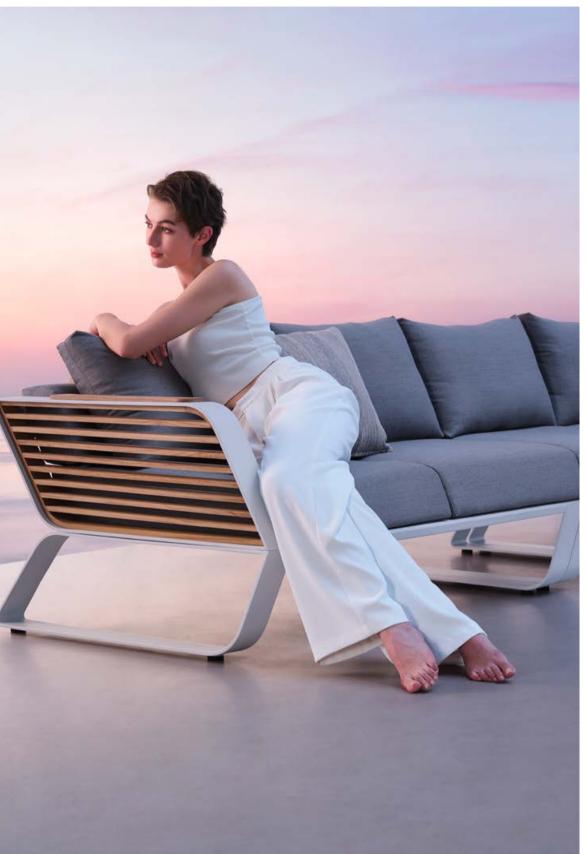

# DESIGN OF **PININFARINA** OUTDOOR FURNITURE

Inspired by the lightness of wing, the archetype par excellence that combines lightness and strength-in the WING collection, the designers were guided by the concept of physical and perceived lightness.

The dynamic, pure and elegant lines give the collection a style suitable for both urban contexts and environments where nature is the protagonist. The elements of the collection are characterized by a folded aluminum structure and enriched by geometric and essential lines that recall the world of architecture.

Inspired by the lightness of wing, the archetype par excellence that combines lightness and strength-in the WING collection, the designers were guided by the concept of physical and perceived lightness.

### DESIGN OF **PININFARINA** OUTDOOR FURNITURE

The dynamic, pure and elegant lines give the collection a style suitable for both urban contexts and environments where nature is the protagonist. The elements of the collection are characterized by a folded aluminum structure and enriched by geometric and essential lines that recall the world of architecture.

Solid aluminum for space shuttle creates a dynamic, pure and elegant lines.

Super thick cushions with high density foams for an extra soft seating experience.

HIGOLD WING 028

A perfect match combined physical sturdy and perceived lightness.