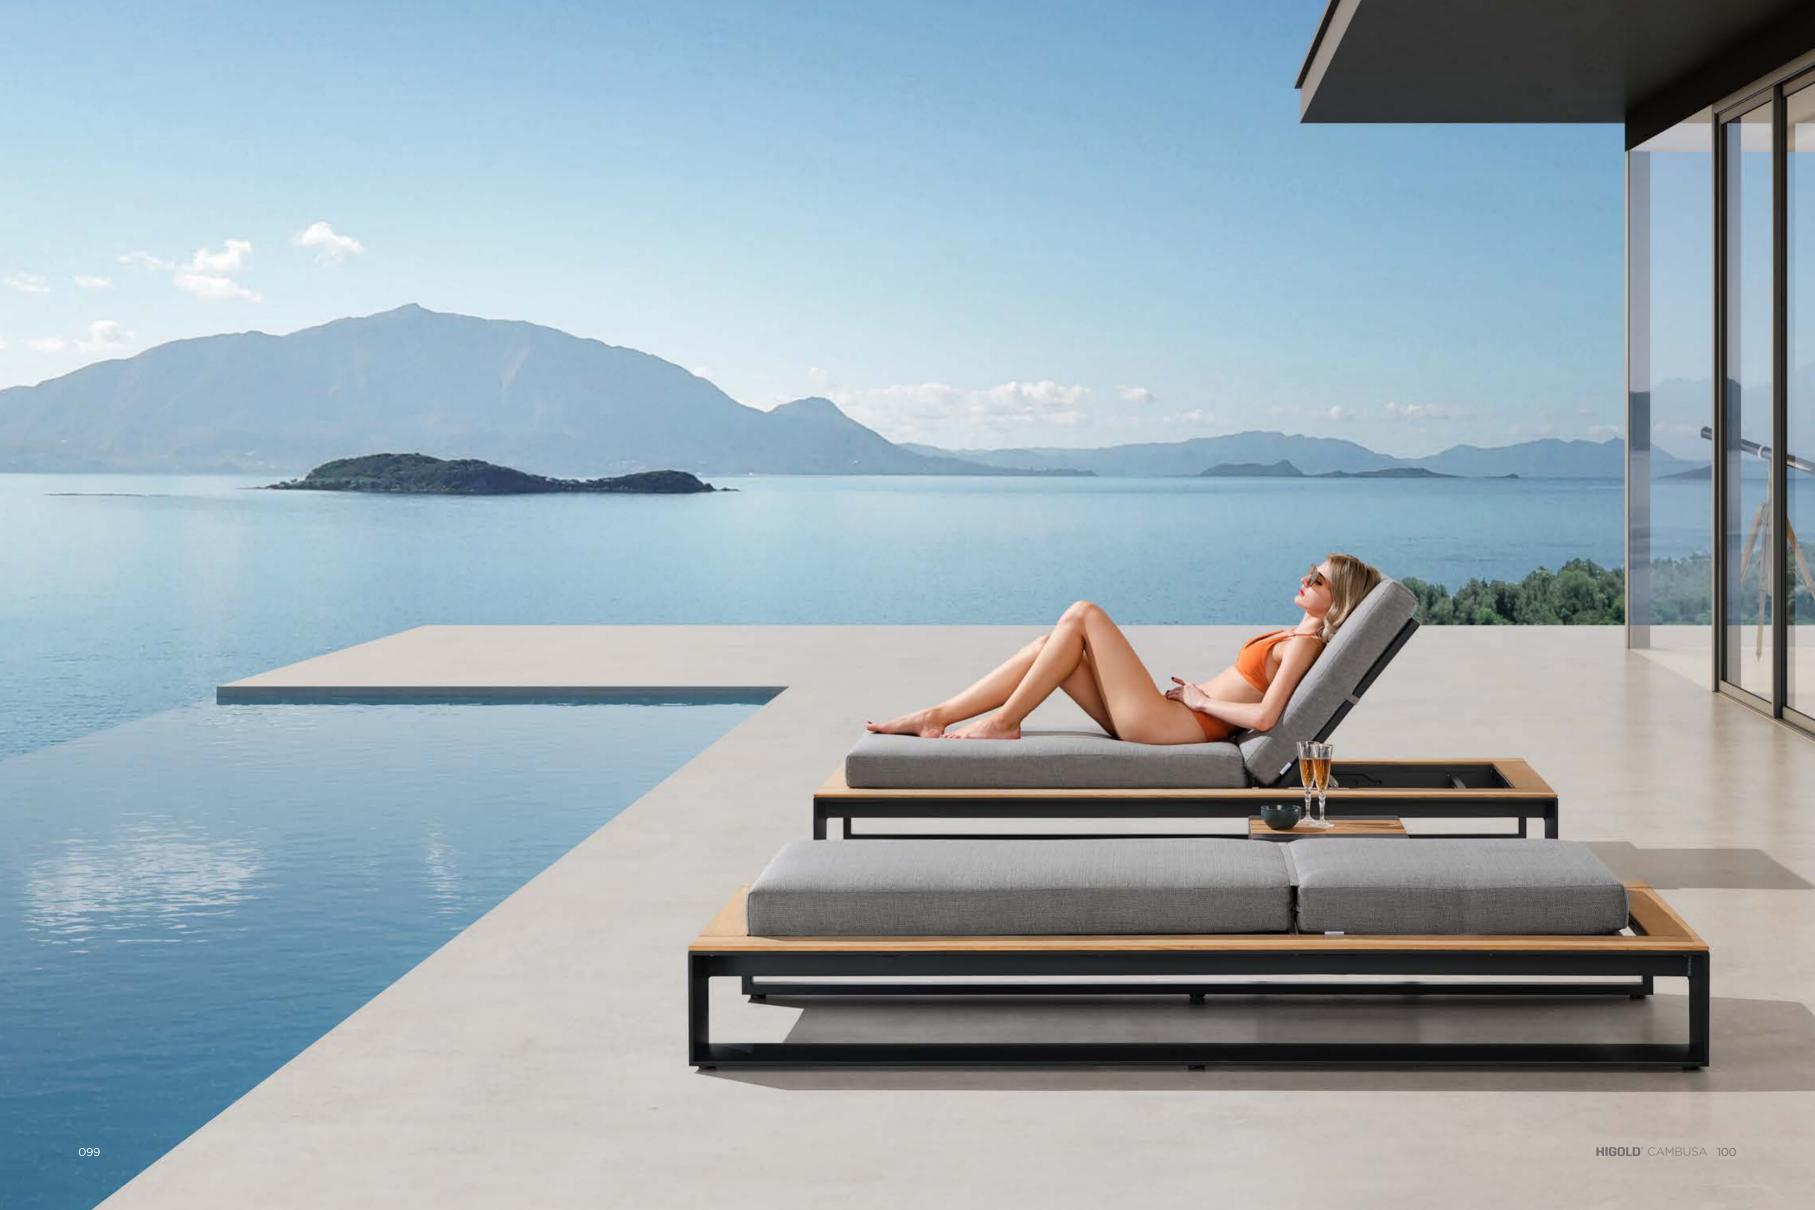

Today, the studio continues evolving by enhancing the creativity with the support of a talented multinational team through their complementary skills.

CAMBUSA takes inspiration from the sea that appears golden beneath the sun-lit sky. As the sunbeams onto each piece from this collection, it takes shape and accentuates the detailed gradients and elements. An exemplary display of smooth and precise design that showcases clean-cut square features in an enlivening manner. Just as the sun, warm and inviting shades are used to accomplish a collection that is made to suit the surrounding with utmost finesse. Just as the sea grants new hope, this collection is designed with hopes of delivering extreme comfort and a welcoming feeling.

### CAMBUSA

# CAMBUSA

HIGOLD<sup>®</sup> CAMBUSA 082

HIGOLD<sup>®</sup> CAMBUSA 084

Cambusa collection is created with the primary idea of comfort at its core.

HIGOLD<sup>®</sup> CAMBUSA 088

An exemplary display of smooth and precise work that showcases clean-cut square features in an enlivening manner. As the sunbeams onto each piece, it takes shape and accentuates the detailed gradients and elements that are crafted in extruded aluminium. Cambusa is made to suit the surrounding with utmost finesse and is a display of pure polished design.