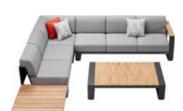

### Borromeo

**Outdoor Furniture Collection** 

205441 Three-seater Sofa Size: 765x2170x600mm

205481

\_\_\_\_\_

205427

Size: 765x1425x600mm

205428 Middle Corner Sofa Size: 765x765x600mm

205492 Flower Basket Size: 750x750x375mm

Left Corner Sofa

205429 Right Corner Sofa Size: 765x1425x600mm

205411 Dining Chair Size: 610x610x635mm

205451 Sun Lounge Size: 2030x705x905mm

205471 Dining Table Size: 2135x1000x765mm

205491 Flower Basket Size: 525x525x605mm