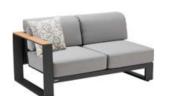

HIGOLD' WING 038

204921 Single Sofa Size: 855x890x605mm

204931 Double Sofa Size: 855x1530x605mm

204941 Three-seater Sofa Size: 855x2035x605mm

204908 Middle Sofa Size: 845x650x565mm

204928 Middle Corner Sofa Size: 1260x1260x565mm

204981

\_\_\_\_\_

204929 Right Corner Sofa Size: 855x1425x605mm

204911 Dining Chair Size: 565x635x640mm

204951 Sun Lounge Size: 1970x885x555(835)mm

204927

Left Corner Sofa

Size: 855x1425x605mm