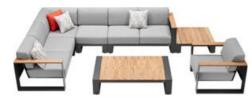

HIGOLD' WING 038

204921 Single Sofa Size: 855x890x605mm

204931 Double Sofa Size: 855x1530x605mm

204941 Three-seater Sofa Size: 855x2035x605mm

204908 Middle Sofa Size: 845x650x565mm

204928 Middle Corner Sofa Size: 1260x1260x565mm

204981

\_\_\_\_\_

204929 Right Corner Sofa Size: 855x1425x605mm

204911 Dining Chair Size: 565x635x640mm

204951 Sun Lounge Size: 1970x885x555(835)mm

204927

Left Corner Sofa

Size: 855x1425x605mm

204985 Coffee Table Size: 1200x800x395mm

204975 Dining Table Size: 2260x1050x750mm

204963 Side Table Size: 500x500x400mm

COLLECTIONS 2023

AiO