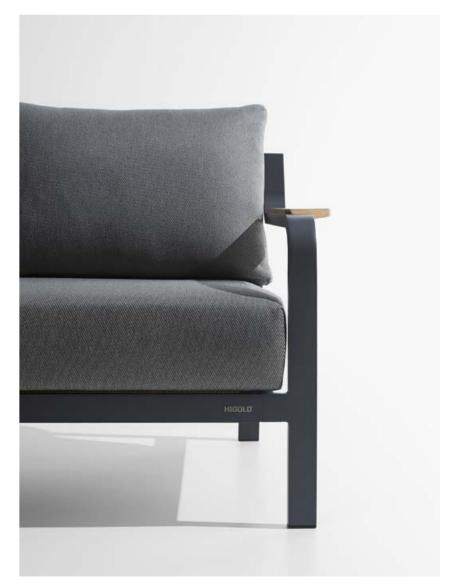

### VISCONTI

VISCONTI collection is a fun and playful blend that is conceptualized and inspired by the curved lines within caves, along with discovering a similarity with the authenticity of wood. Visconti radiates impeccably under the sun just like the way the sun reflects on the surface of the textured cave walls. Designed and built with superior detail and quality, the comfortable cushioning conveys and offers an inviting feel and makes you enjoy the well-deserved quality time off. The smart assembling method and system of design give this collection a distinct style making it unique and unlike any other.

The overall structure of Visconti is simple, but the details of the rope mesh enrich the complete design to become more luxurious. It is a good combination of softness and rigidness to offer an elegant and gentle impression.