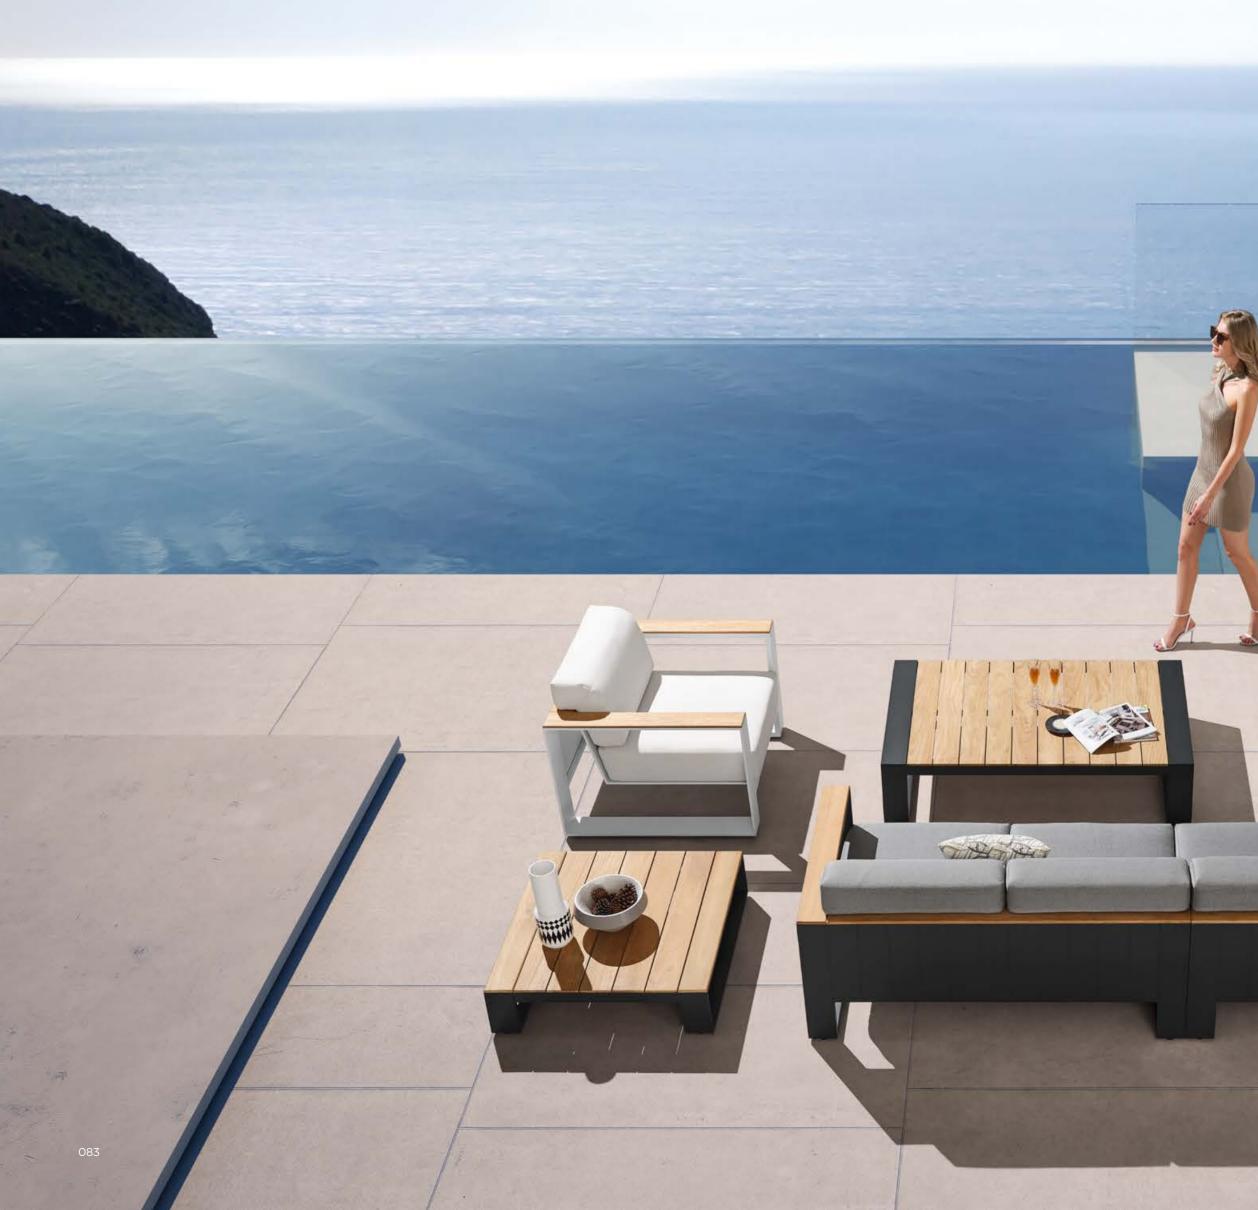

# DESIGN OF **PININFARINA** OUTDOOR FURNITURE

Inspired by the lightness of wing, the archetype par excellence that combines lightness and strength-in the WING collection, the designers were guided by the concept of physical and perceived lightness.

The dynamic, pure and elegant lines give the collection a style suitable for both urban contexts and environments where nature is the protagonist. The elements of the collection are characterized by a folded aluminum structure and enriched by geometric and essential lines that recall the world of architecture.

Inspired by the lightness of wing, the archetype par excellence that combines lightness and strength-in the WING collection, the designers were guided by the concept of physical and perceived lightness.

### DESIGN OF **PININFARINA** OUTDOOR FURNITURE

The dynamic, pure and elegant lines give the collection a style suitable for both urban contexts and environments where nature is the protagonist. The elements of the collection are characterized by a folded aluminum structure and enriched by geometric and essential lines that recall the world of architecture.