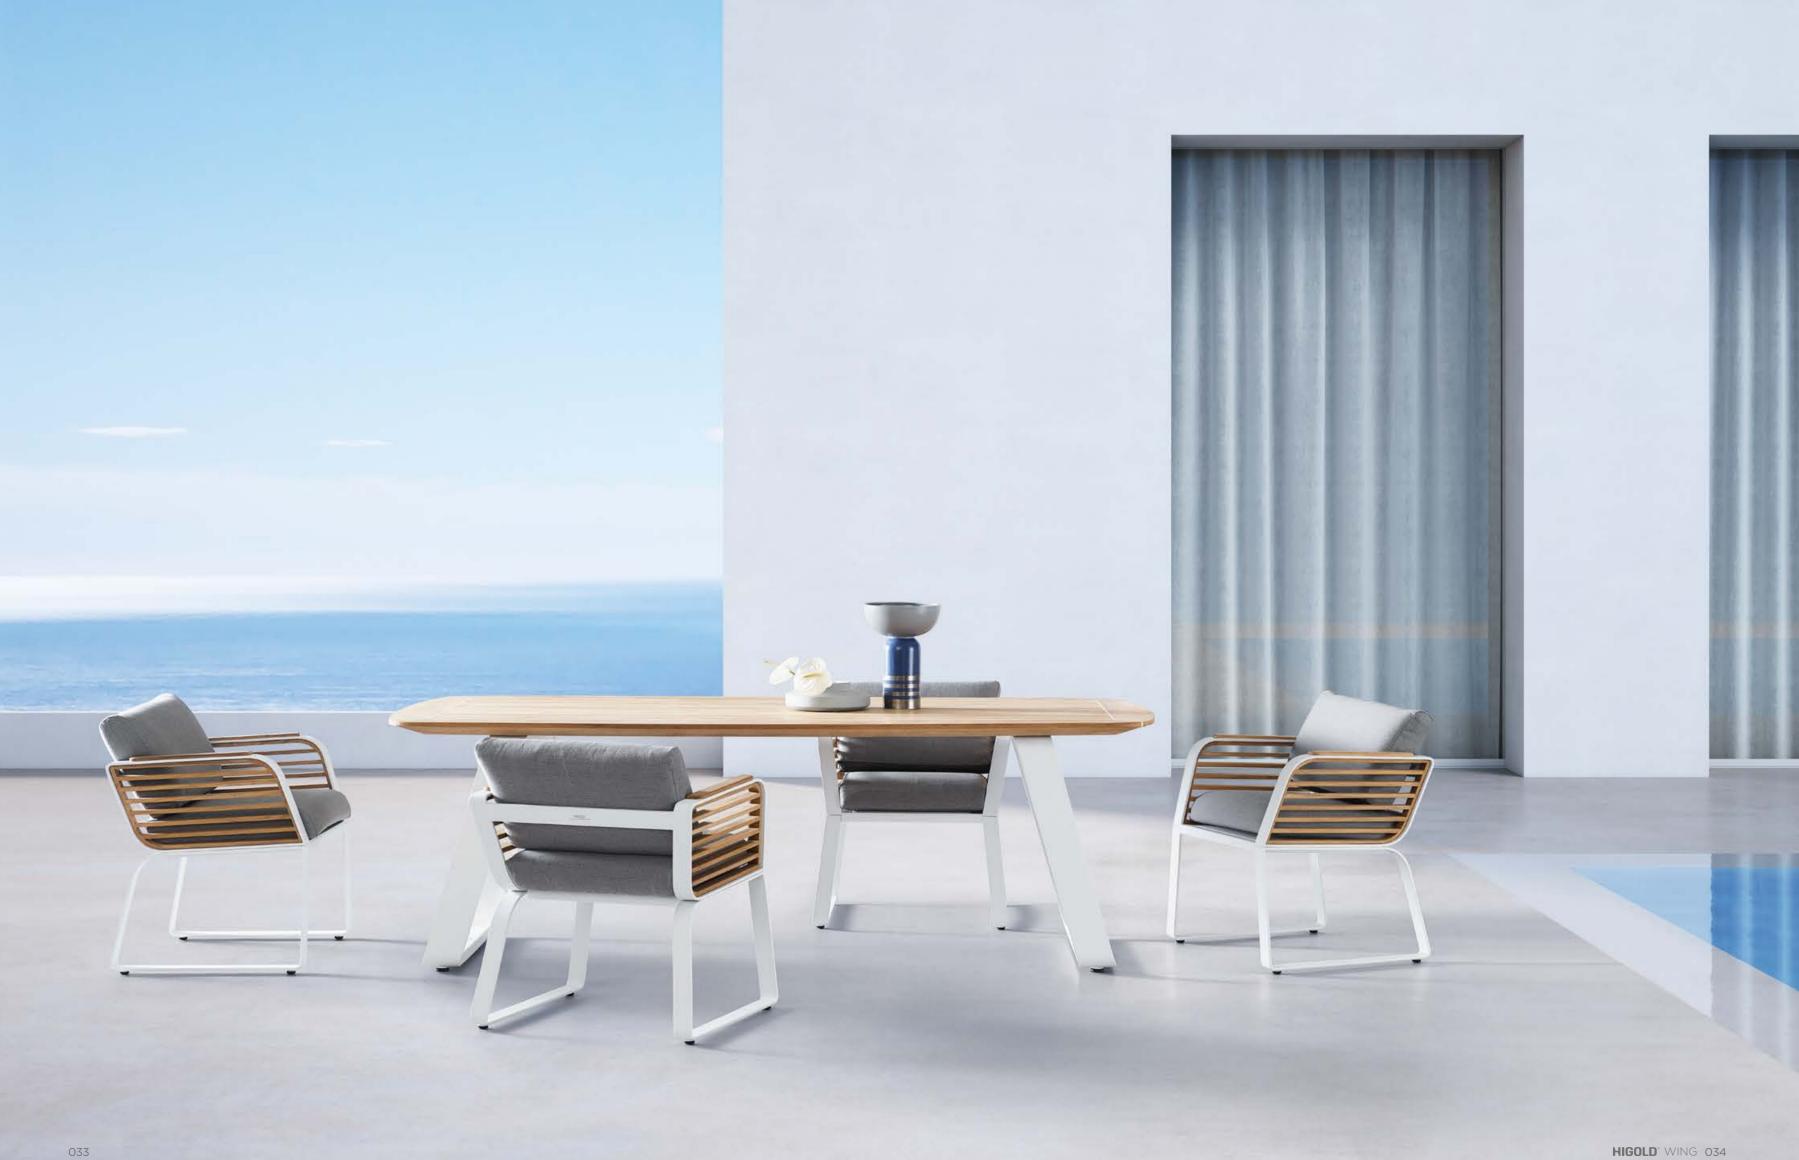

# DESIGN OF **PININFARINA** OUTDOOR FURNITURE

Inspired by the lightness of wing, the archetype par excellence that combines lightness and strength-in the WING collection, the designers were guided by the concept of physical and perceived lightness.

The dynamic, pure and elegant lines give the collection a style suitable for both urban contexts and environments where nature is the protagonist. The elements of the collection are characterized by a folded aluminum structure and enriched by geometric and essential lines that recall the world of architecture.

Inspired by the lightness of wing, the archetype par excellence that combines lightness and strength-in the WING collection, the designers were guided by the concept of physical and perceived lightness.

### DESIGN OF **PININFARINA** OUTDOOR FURNITURE

The dynamic, pure and elegant lines give the collection a style suitable for both urban contexts and environments where nature is the protagonist. The elements of the collection are characterized by a folded aluminum structure and enriched by geometric and essential lines that recall the world of architecture.

Solid aluminum for space shuttle creates a dynamic, pure and elegant lines.

Super thick cushions with high density foams for an extra soft seating experience.

HIGOLD WING 028

A perfect match combined physical sturdy and perceived lightness.