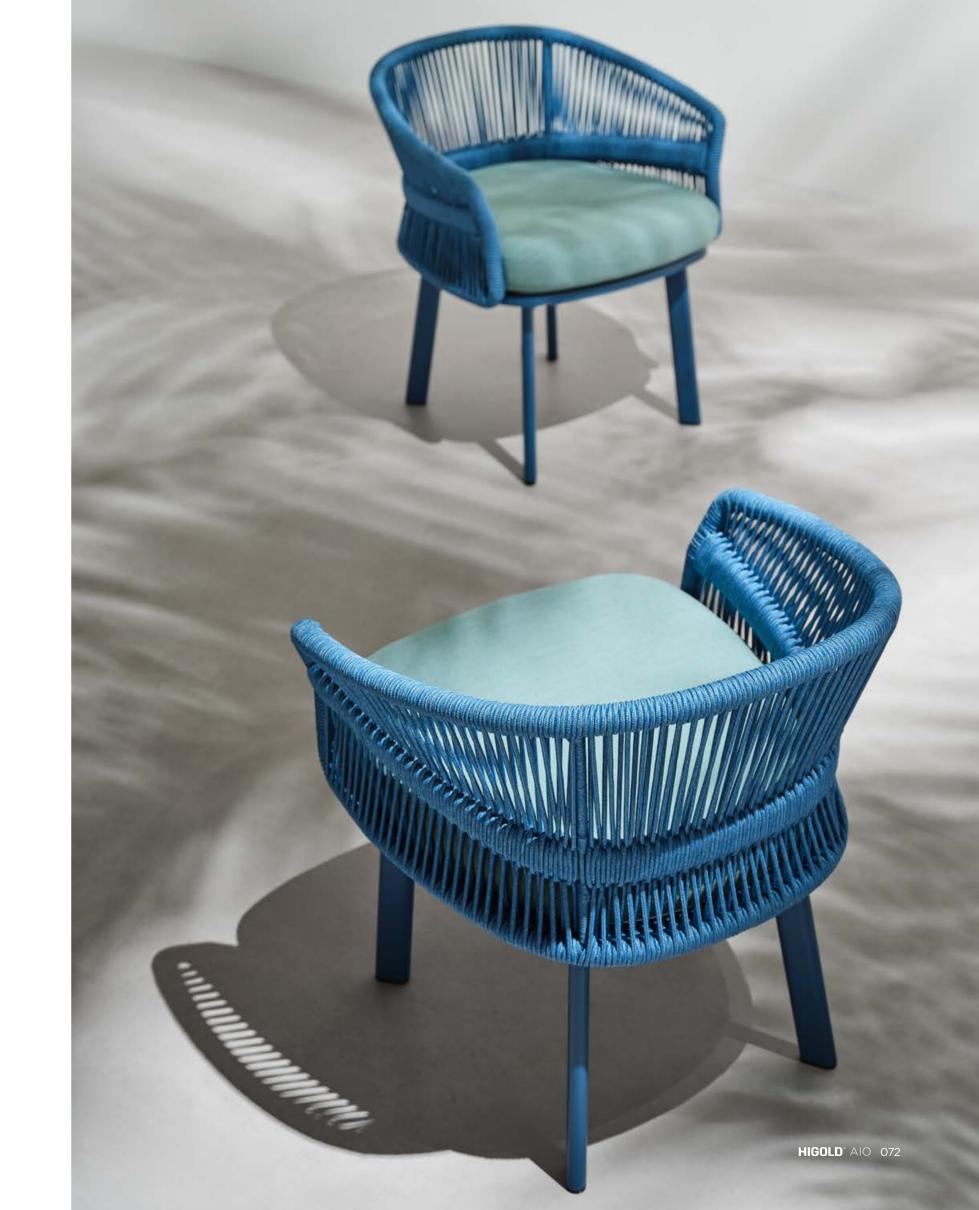

Today, the studio continues evolving by enhancing the creativity with the support of a talented multinational team through their complementary skills.

A collection that is inspired by the charm of Italy, its naturally expressive sceneries, relaxing seasides, and sunshine that is still and pure. The AIO collection is a feeling of absolute relaxation and comfort that envelops you and takes you to the exact Italian feeling. The majestic and refreshing texture of sands inspires the grains and surface of this collection. A sight to the eyes with its special and distinct color, especially when the sun shines on it highlighting its detailed textures. The iconic element of this collection is done with rope, which is known to be strong and tough material. The blend and showcasing of rope details with smooth curved silhouettes make this collection one to remember!

HIGOLD<sup>®</sup> AIO 048

Sink into a feeling of absolute relaxation and comfort as the AIO collection envelops you in its unique frame. Soft and warm cushioning embraces the structure along with its precise and atypical details in rope. Taking and reminding you of the content feeling of being by the sea as the winds sway in a typical Italian island.

Super thick cushions with high density foams for an extra soft seating experience.

The iconic element of AIO collection is done with rope, which is known to be strong and tough material. The blend and showcasing of rope details with smooth curved silhouettes make this collection one to remember!

A refreshing sight to the eyes with its special and distinct color, especially when the sun shines on it highlighting its detailed textures. This collection is a feeling of home that is forever loved.