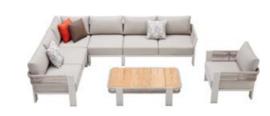

HIGOLD' WING 038

204921 Single Sofa Size: 855x890x605mm

204931 Double Sofa Size: 855x1530x605mm

204941 Three-seater Sofa Size: 855x2035x605mm

204908 Middle Sofa Size: 845x650x565mm

204928 Middle Corner Sofa Size: 1260x1260x565mm

204981

\_\_\_\_\_

204929 Right Corner Sofa Size: 855x1425x605mm

204911 Dining Chair Size: 565x635x640mm

204951 Sun Lounge Size: 1970x885x555(835)mm

204927

Left Corner Sofa

Size: 855x1425x605mm

204985 Coffee Table Size: 1200x800x395mm

204975 Dining Table Size: 2260x1050x750mm

204963 Side Table Size: 500x500x400mm

COLLECTIONS 2023

AiO