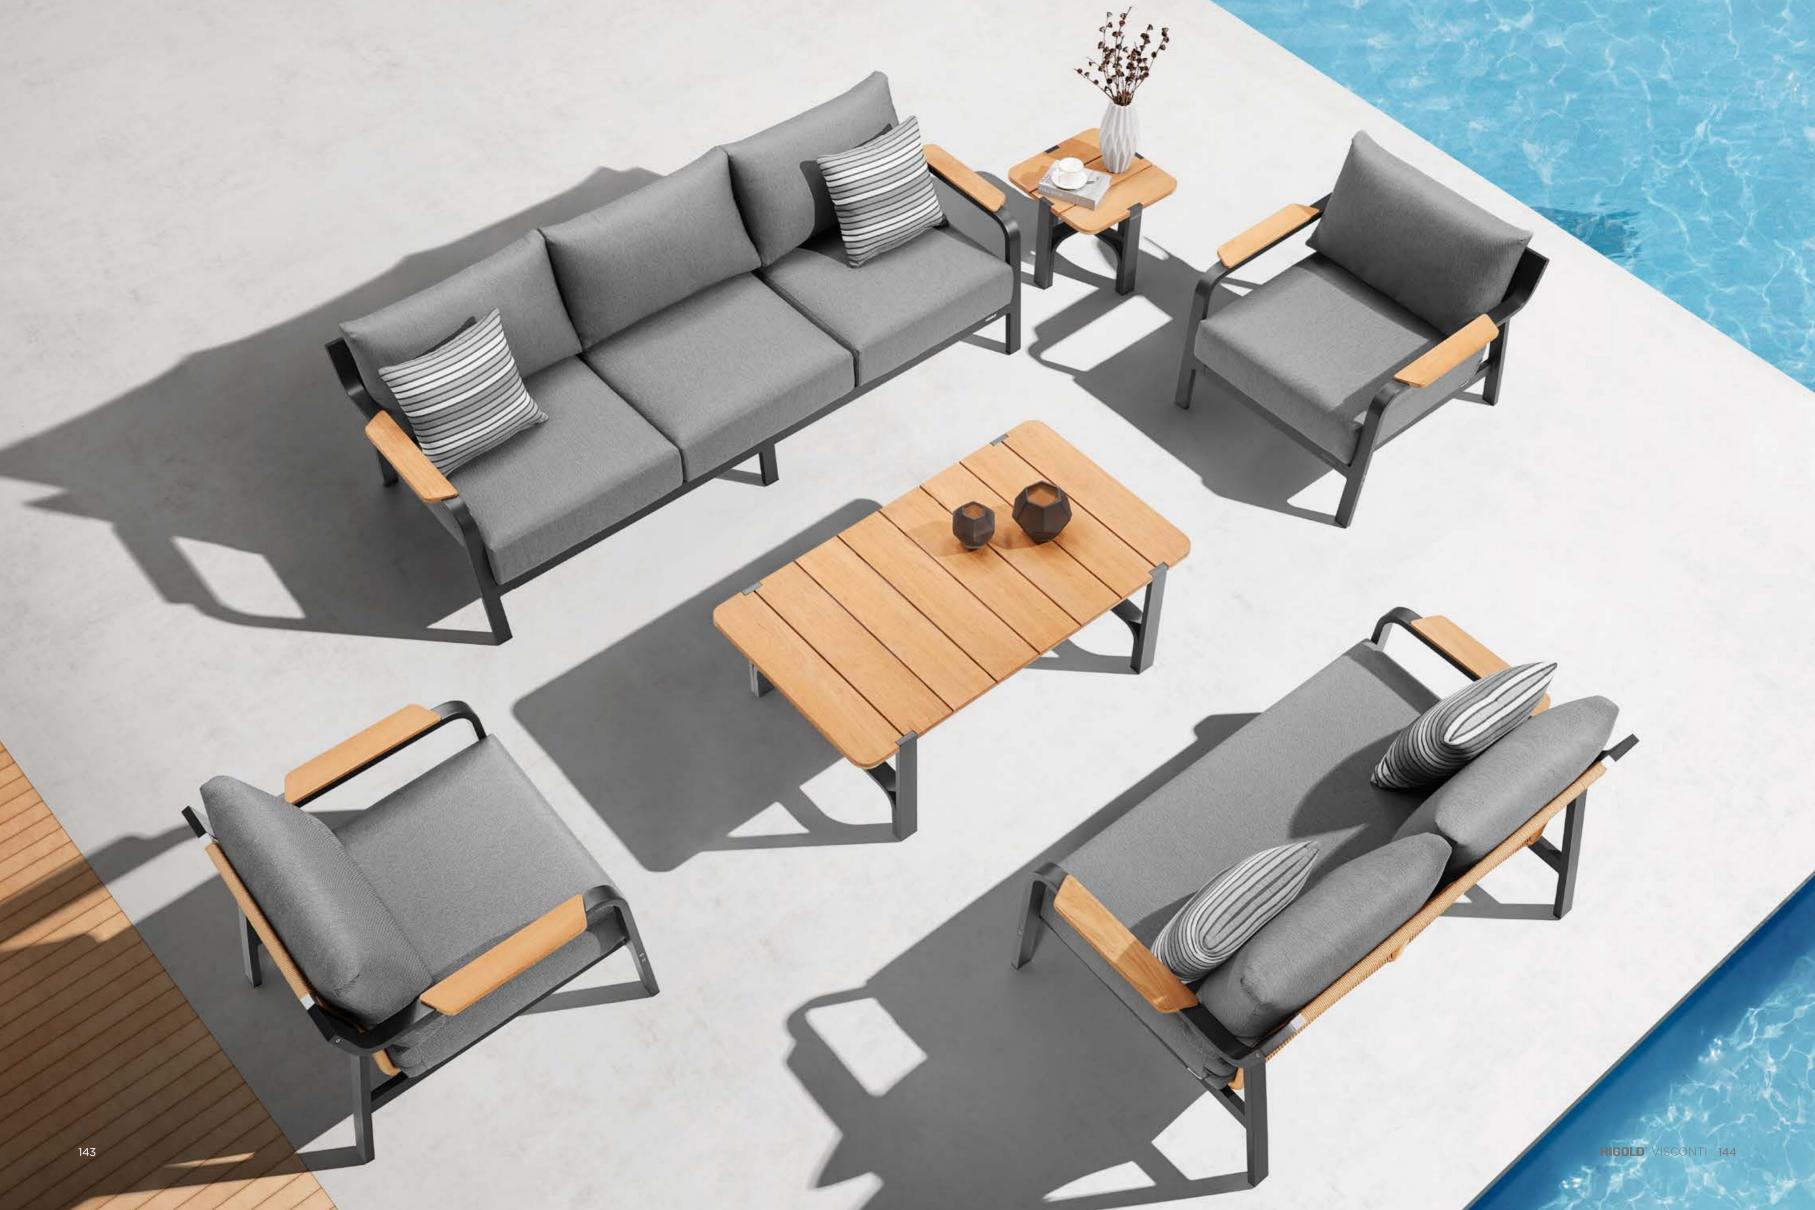

### VISCONTI

VISCONTI collection is a fun and playful blend that is conceptualized and inspired by the curved lines within caves, along with discovering a similarity with the authenticity of wood. Visconti radiates impeccably under the sun just like the way the sun reflects on the surface of the textured cave walls. Designed and built with superior detail and quality, the comfortable cushioning conveys and offers an inviting feel and makes you enjoy the well-deserved quality time off. The smart assembling method and system of design give this collection a distinct style making it unique and unlike any other.

HIGOLD VISCONTI 148

Radiating impeccably under the sun, it is designed and built with superior details and quality. A collection to make you enjoy the well-deserved quality time off.

HIGOLD'