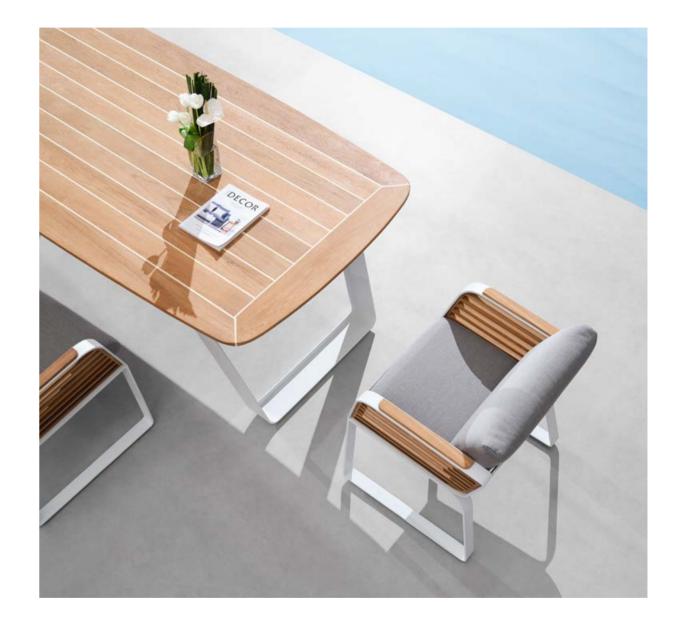

# DESIGN OF **PININFARINA** OUTDOOR FURNITURE

Inspired by the lightness of wing, the archetype par excellence that combines lightness and strength-in the WING collection, the designers were guided by the concept of physical and perceived lightness.

The dynamic, pure and elegant lines give the collection a style suitable for both urban contexts and environments where nature is the protagonist. The elements of the collection are characterized by a folded aluminum structure and enriched by geometric and essential lines that recall the world of architecture.

### DESIGN OF **PININFARINA** OUTDOOR FURNITURE

The dynamic, pure and elegant lines give the collection a style suitable for both urban contexts and environments where nature is the protagonist. The elements of the collection are characterized by a folded aluminum structure and enriched by geometric and essential lines that recall the world of architecture.