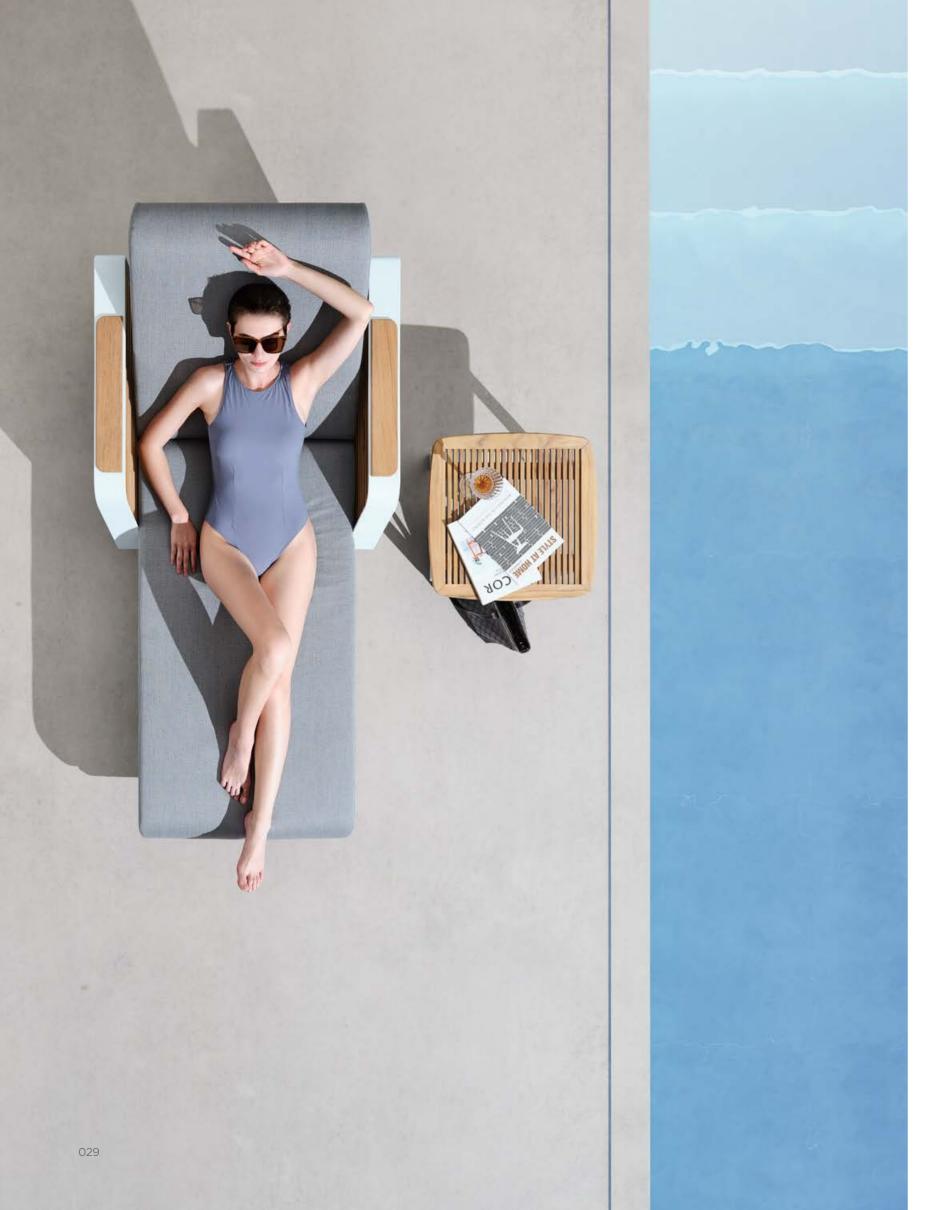

# DESIGN OF **PININFARINA** OUTDOOR FURNITURE

Inspired by the lightness of wing, the archetype par excellence that combines lightness and strength-in the WING collection, the designers were guided by the concept of physical and perceived lightness.

The dynamic, pure and elegant lines give the collection a style suitable for both urban contexts and environments where nature is the protagonist. The elements of the collection are characterized by a folded aluminum structure and enriched by geometric and essential lines that recall the world of architecture.

Inspired by the lightness of wing, the archetype par excellence that combines lightness and strength-in the WING collection, the designers were guided by the concept of physical and perceived lightness.

### DESIGN OF **PININFARINA** OUTDOOR FURNITURE

The dynamic, pure and elegant lines give the collection a style suitable for both urban contexts and environments where nature is the protagonist. The elements of the collection are characterized by a folded aluminum structure and enriched by geometric and essential lines that recall the world of architecture.

Solid aluminum for space shuttle creates a dynamic, pure and elegant lines.

Super thick cushions with high density foams for an extra soft seating experience.

HIGOLD WING 028

A perfect match combined physical sturdy and perceived lightness.