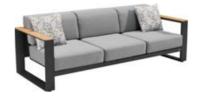

HIGOLD' WING 038

204921 Single Sofa Size: 855x890x605mm

204931 Double Sofa Size: 855x1530x605mm

204941 Three-seater Sofa Size: 855x2035x605mm

204908 Middle Sofa Size: 845x650x565mm

204928 Middle Corner Sofa Size: 1260x1260x565mm