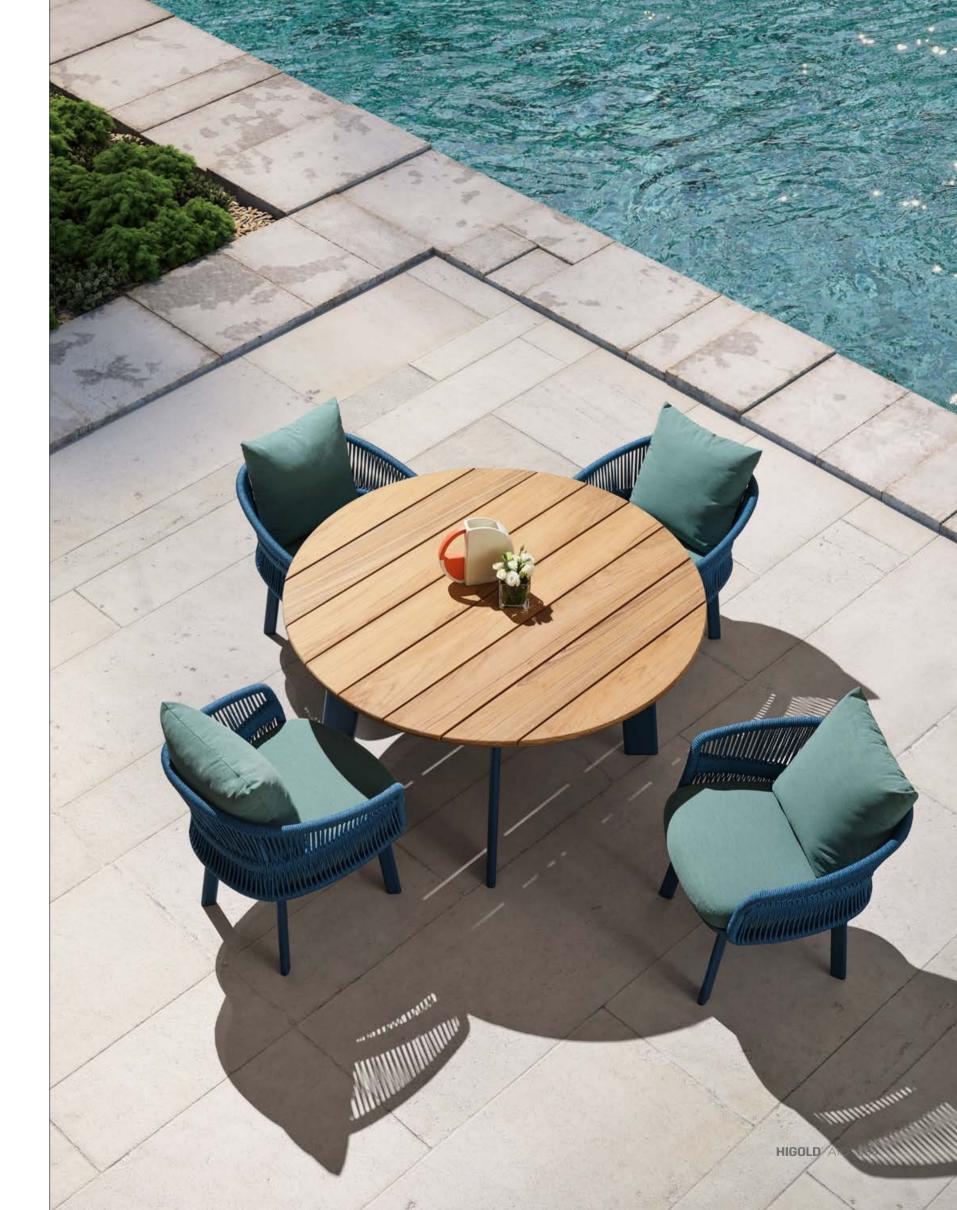

Today, the studio continues evolving by enhancing the creativity with the support of a talented multinational team through their complementary skills.

A collection that is inspired by the charm of Italy, its naturally expressive sceneries, relaxing seasides, and sunshine that is still and pure. The AIO collection is a feeling of absolute relaxation and comfort that envelops you and takes you to the exact Italian feeling. The majestic and refreshing texture of sands inspires the grains and surface of this collection. A sight to the eyes with its special and distinct color, especially when the sun shines on it highlighting its detailed textures. The iconic element of this collection is done with rope, which is known to be strong and tough material. The blend and showcasing of rope details with smooth curved silhouettes make this collection one to remember!

Super thick cushions with high density foams for an extra soft seating experience.

The iconic element of AIO collection is done with rope, which is known to be strong and tough material. The blend and showcasing of rope details with smooth curved silhouettes make this collection one to remember!

A refreshing sight to the eyes with its special and distinct color, especially when the sun shines on it highlighting its detailed textures. This collection is a feeling of home that is forever loved.