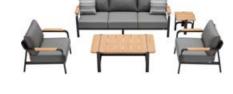

#### Cambusa

**Outdoor Furniture Collection** 

206221 Single Sofa Size: 840x880x595mm

\_\_\_\_\_

Double Sofa Size: 840x1540x595mm

206231

206241 Three-seater Sofa Size: 840x2200x595mm

206208 Middle Sofa Size: 840x660x600mm

206209 Middle Double Sofa Size: 840x1320x600mm

206228 Middle Corner Sofa Size: 840x840x600mm

206262 Footstool Size: 840x660x275mm

206227 Left Double Corner Sofa Size: 840x1430x600mm

206229 Right Double Corner Sofa Size: 840x1430x600mm

\_\_\_\_

206239 Right Three-seater Corner Sofa Size: 840x2090x600mm

206251 Sun Lounge Size: 2200x860x885mm

206282 Coffee Table Size: 840x840x235mm

206271 Dining Table Size: 2400x1000x760mm

Cambusa

**Cambusa** Combinations