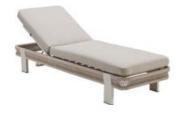

HIGOLD' WING 038

204921 Single Sofa Size: 855x890x605mm

204931 Double Sofa Size: 855x1530x605mm

204941 Three-seater Sofa Size: 855x2035x605mm

204908 Middle Sofa Size: 845x650x565mm

204928 Middle Corner Sofa Size: 1260x1260x565mm

204981

\_\_\_\_\_

204929 Right Corner Sofa Size: 855x1425x605mm

204911 Dining Chair Size: 565x635x640mm

204951 Sun Lounge Size: 1970x885x555(835)mm

204927

Left Corner Sofa

Size: 855x1425x605mm