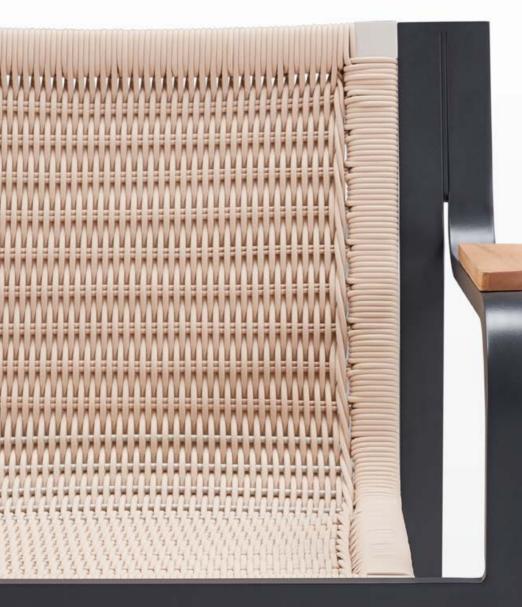

Solid aluminum for space shuttle creates a dynamic, pure and elegant lines.

Super thick cushions with high density foams for an extra soft seating experience.

HIGOLD WING 028

A perfect match combined physical sturdy and perceived lightness.