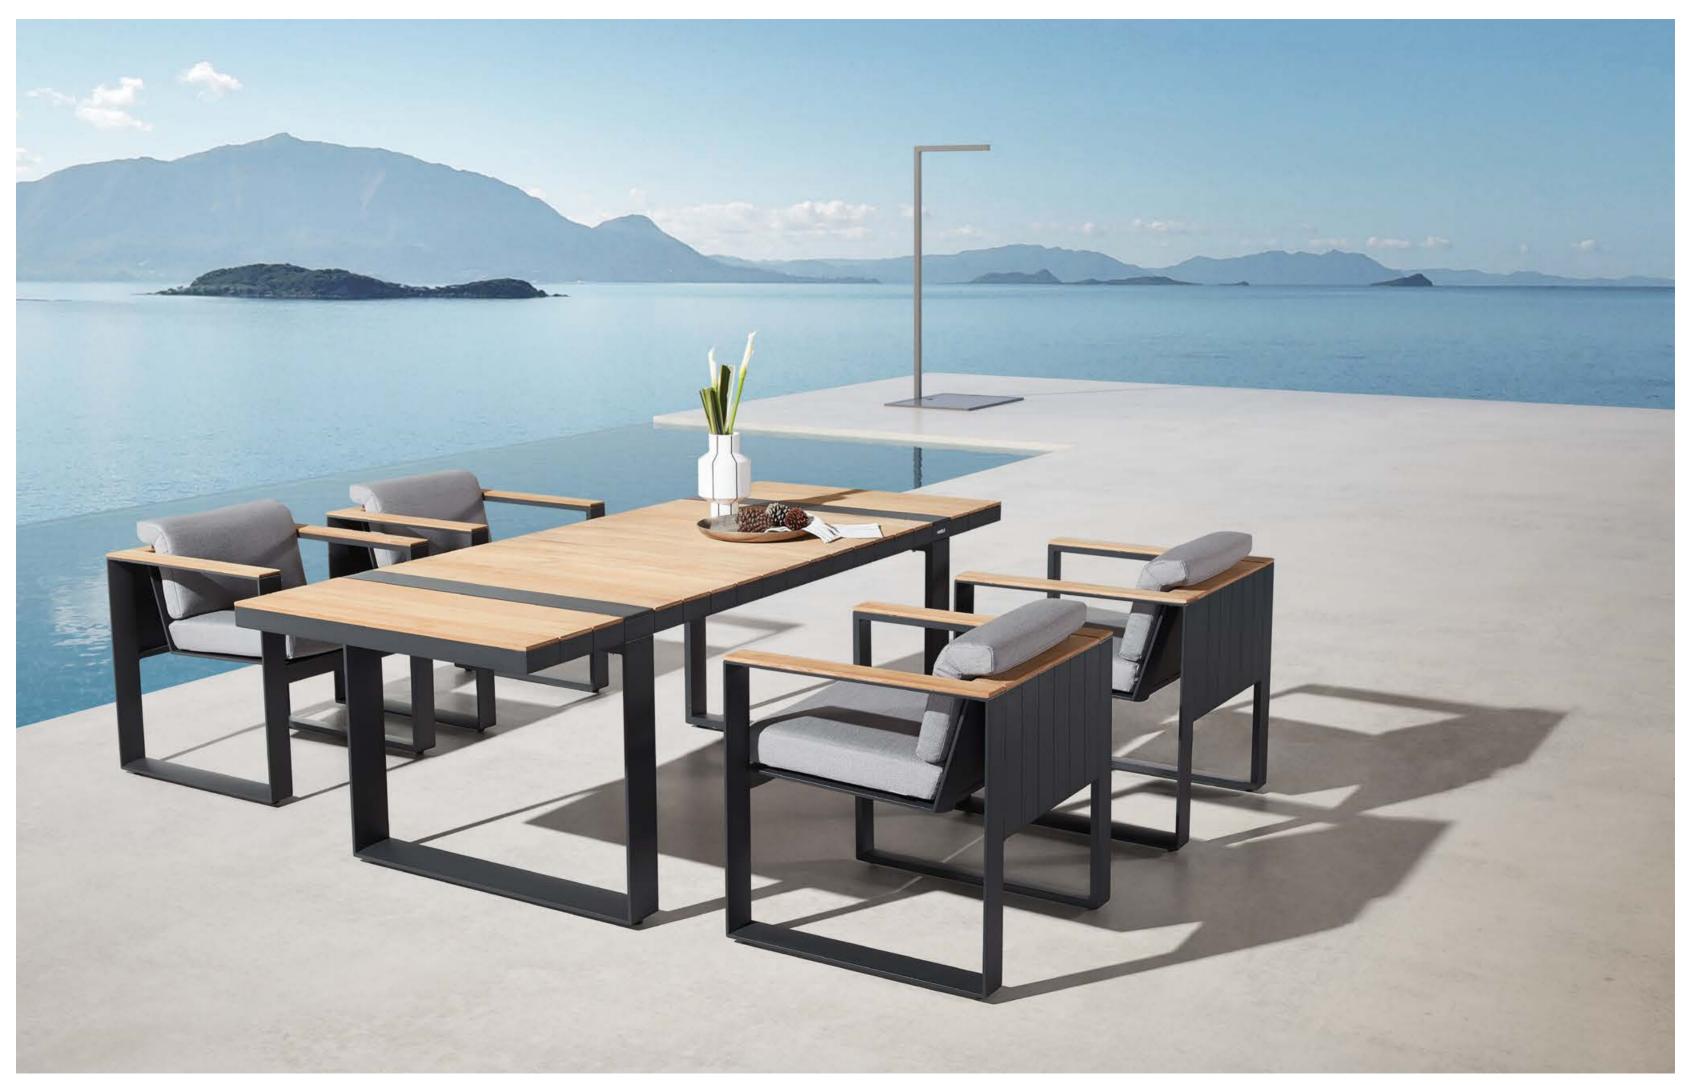

# DESIGN OF **PININFARINA** OUTDOOR FURNITURE

Inspired by the lightness of wing, the archetype par excellence that combines lightness and strength-in the WING collection, the designers were guided by the concept of physical and perceived lightness.

The dynamic, pure and elegant lines give the collection a style suitable for both urban contexts and environments where nature is the protagonist. The elements of the collection are characterized by a folded aluminum structure and enriched by geometric and essential lines that recall the world of architecture.