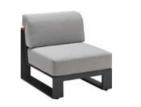

HIGOLD' WING 038

204921 Single Sofa Size: 855x890x605mm

204931 Double Sofa Size: 855x1530x605mm

204941 Three-seater Sofa Size: 855x2035x605mm

204908 Middle Sofa Size: 845x650x565mm

204928 Middle Corner Sofa Size: 1260x1260x565mm

204981

\_\_\_\_\_

204929 Right Corner Sofa Size: 855x1425x605mm

204911 Dining Chair Size: 565x635x640mm

204951 Sun Lounge Size: 1970x885x555(835)mm

204927

Left Corner Sofa

Size: 855x1425x605mm