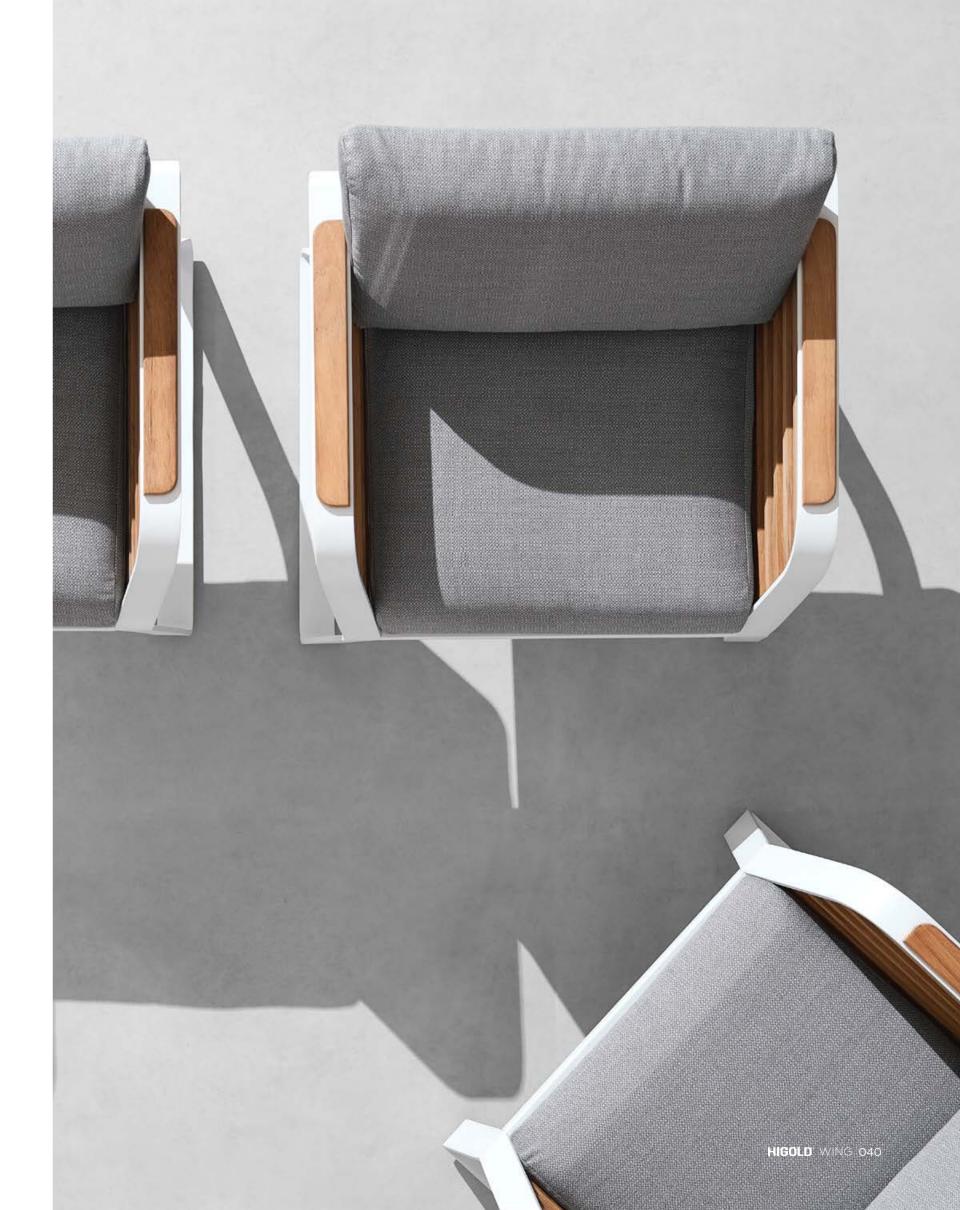

# DESIGN OF **PININFARINA** OUTDOOR FURNITURE

Inspired by the lightness of wing, the archetype par excellence that combines lightness and strength-in the WING collection, the designers were guided by the concept of physical and perceived lightness.

The dynamic, pure and elegant lines give the collection a style suitable for both urban contexts and environments where nature is the protagonist. The elements of the collection are characterized by a folded aluminum structure and enriched by geometric and essential lines that recall the world of architecture.

Inspired by the lightness of wing, the archetype par excellence that combines lightness and strength-in the WING collection, the designers were guided by the concept of physical and perceived lightness.

### DESIGN OF **PININFARINA** OUTDOOR FURNITURE

The dynamic, pure and elegant lines give the collection a style suitable for both urban contexts and environments where nature is the protagonist. The elements of the collection are characterized by a folded aluminum structure and enriched by geometric and essential lines that recall the world of architecture.