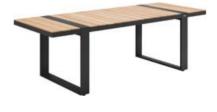

204985 Coffee Table Size: 1200x800x395mm

204975 Dining Table Size: 2260x1050x750mm

204963 Side Table Size: 500x500x400mm

COLLECTIONS 2023

AiO