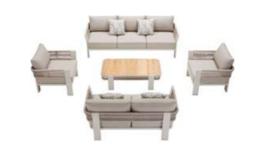

HIGOLD' WING 038

204921 Single Sofa Size: 855x890x605mm

204931 Double Sofa Size: 855x1530x605mm

204941 Three-seater Sofa Size: 855x2035x605mm

204908 Middle Sofa Size: 845x650x565mm

204928 Middle Corner Sofa Size: 1260x1260x565mm

204981

\_\_\_\_\_

204929 Right Corner Sofa Size: 855x1425x605mm

204911 Dining Chair Size: 565x635x640mm

204951 Sun Lounge Size: 1970x885x555(835)mm

204927

Left Corner Sofa

Size: 855x1425x605mm

204985 Coffee Table Size: 1200x800x395mm

204975 Dining Table Size: 2260x1050x750mm

204963 Side Table Size: 500x500x400mm

COLLECTIONS 2023

AiO