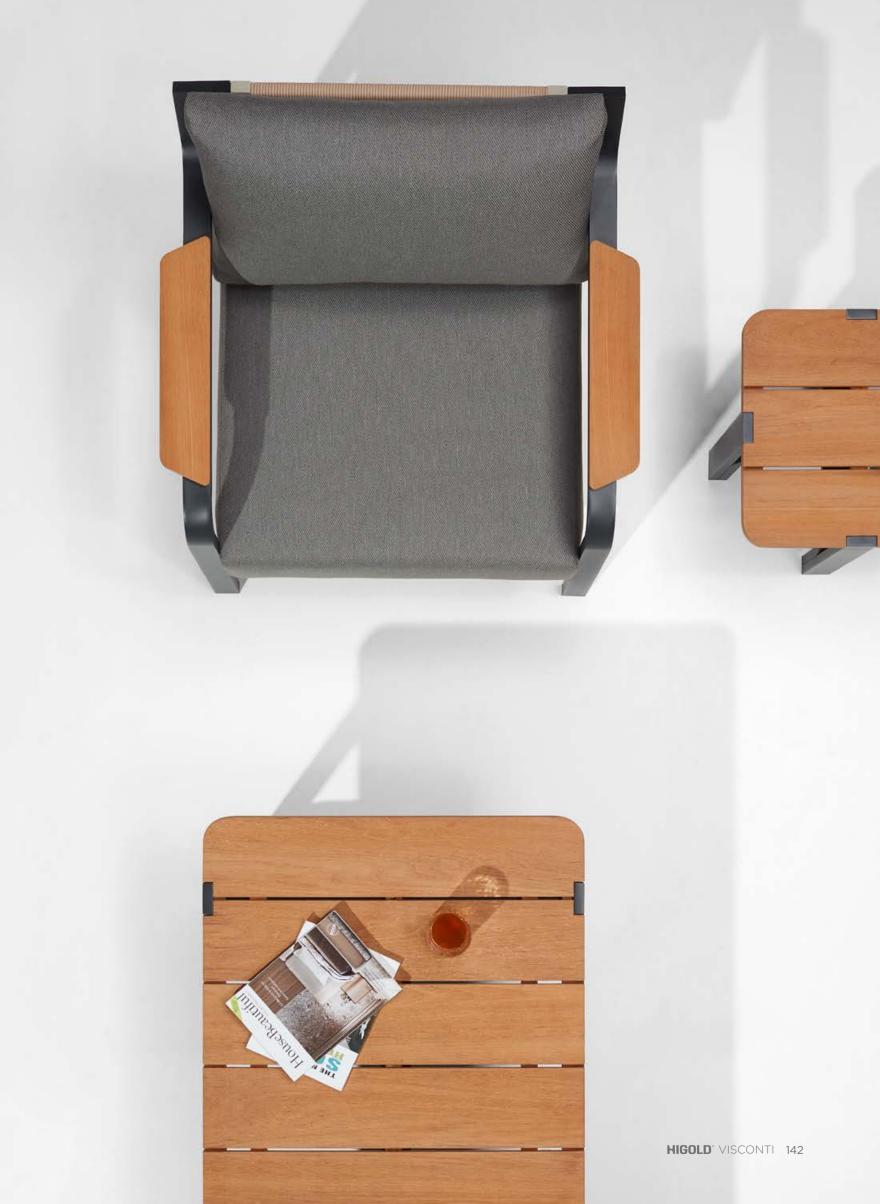

### VISCONTI

VISCONTI collection is a fun and playful blend that is conceptualized and inspired by the curved lines within caves, along with discovering a similarity with the authenticity of wood. Visconti radiates impeccably under the sun just like the way the sun reflects on the surface of the textured cave walls. Designed and built with superior detail and quality, the comfortable cushioning conveys and offers an inviting feel and makes you enjoy the well-deserved quality time off. The smart assembling method and system of design give this collection a distinct style making it unique and unlike any other.

HIGOLD VISCONTI 148

Radiating impeccably under the sun, it is designed and built with superior details and quality. A collection to make you enjoy the well-deserved quality time off.

HIGOLD'