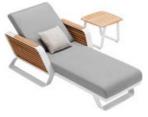

204981

\_\_\_\_\_

204929 Right Corner Sofa Size: 855x1425x605mm

204911 Dining Chair Size: 565x635x640mm

204951 Sun Lounge Size: 1970x885x555(835)mm

204927

Left Corner Sofa

Size: 855x1425x605mm

204985 Coffee Table Size: 1200x800x395mm

204975 Dining Table Size: 2260x1050x750mm

204963 Side Table Size: 500x500x400mm

COLLECTIONS 2023

AiO