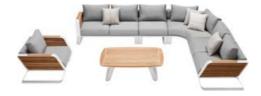

HIGOLD' WING 038

204921 Single Sofa Size: 855x890x605mm

204931 Double Sofa Size: 855x1530x605mm

204941 Three-seater Sofa Size: 855x2035x605mm

204908 Middle Sofa Size: 845x650x565mm

204928 Middle Corner Sofa Size: 1260x1260x565mm

204981

\_\_\_\_\_

204929 Right Corner Sofa Size: 855x1425x605mm

204911 Dining Chair Size: 565x635x640mm

204951 Sun Lounge Size: 1970x885x555(835)mm

204927

Left Corner Sofa

Size: 855x1425x605mm

204985 Coffee Table Size: 1200x800x395mm

204975 Dining Table Size: 2260x1050x750mm

204963 Side Table Size: 500x500x400mm

COLLECTIONS 2023

AiO