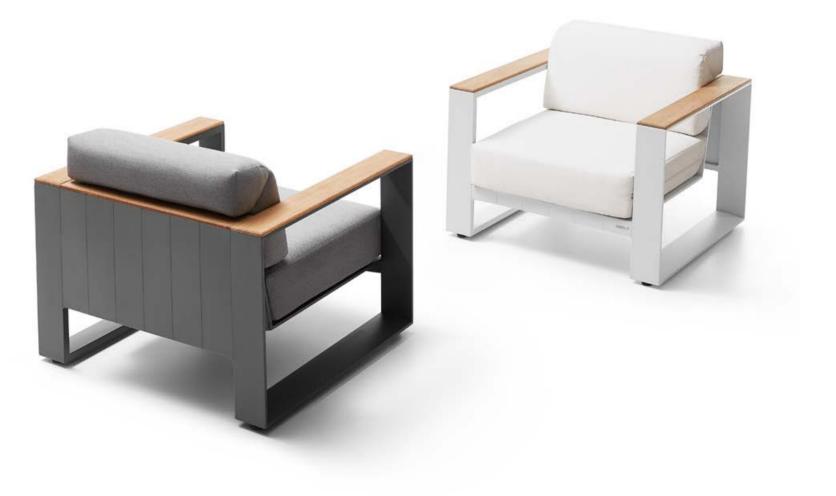

# CAMBUSA

HIGOLD<sup>®</sup> CAMBUSA 082

HIGOLD<sup>®</sup> CAMBUSA 084

Cambusa collection is created with the primary idea of comfort at its core.

HIGOLD<sup>®</sup> CAMBUSA 088

An exemplary display of smooth and precise work that showcases clean-cut square features in an enlivening manner. As the sunbeams onto each piece, it takes shape and accentuates the detailed gradients and elements that are crafted in extruded aluminium. Cambusa is made to suit the surrounding with utmost finesse and is a display of pure polished design.

Stable, comfortable and grand, which is the first impression of Cambusa.

HIGOLD<sup>®</sup> CAMBUSA 098