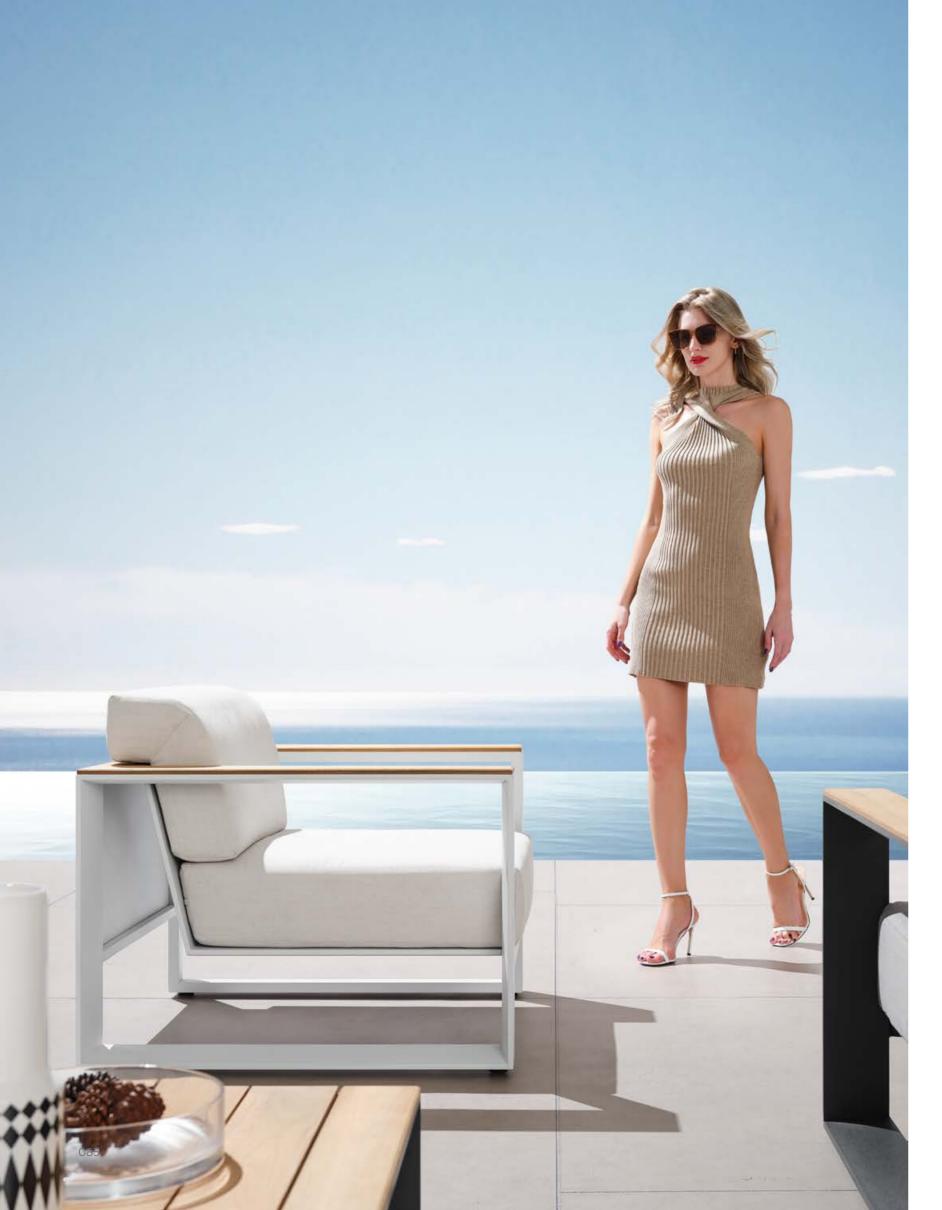

# DESIGN OF **PININFARINA** OUTDOOR FURNITURE

Inspired by the lightness of wing, the archetype par excellence that combines lightness and strength-in the WING collection, the designers were guided by the concept of physical and perceived lightness.

The dynamic, pure and elegant lines give the collection a style suitable for both urban contexts and environments where nature is the protagonist. The elements of the collection are characterized by a folded aluminum structure and enriched by geometric and essential lines that recall the world of architecture.

Inspired by the lightness of wing, the archetype par excellence that combines lightness and strength-in the WING collection, the designers were guided by the concept of physical and perceived lightness.

### DESIGN OF **PININFARINA** OUTDOOR FURNITURE

The dynamic, pure and elegant lines give the collection a style suitable for both urban contexts and environments where nature is the protagonist. The elements of the collection are characterized by a folded aluminum structure and enriched by geometric and essential lines that recall the world of architecture.