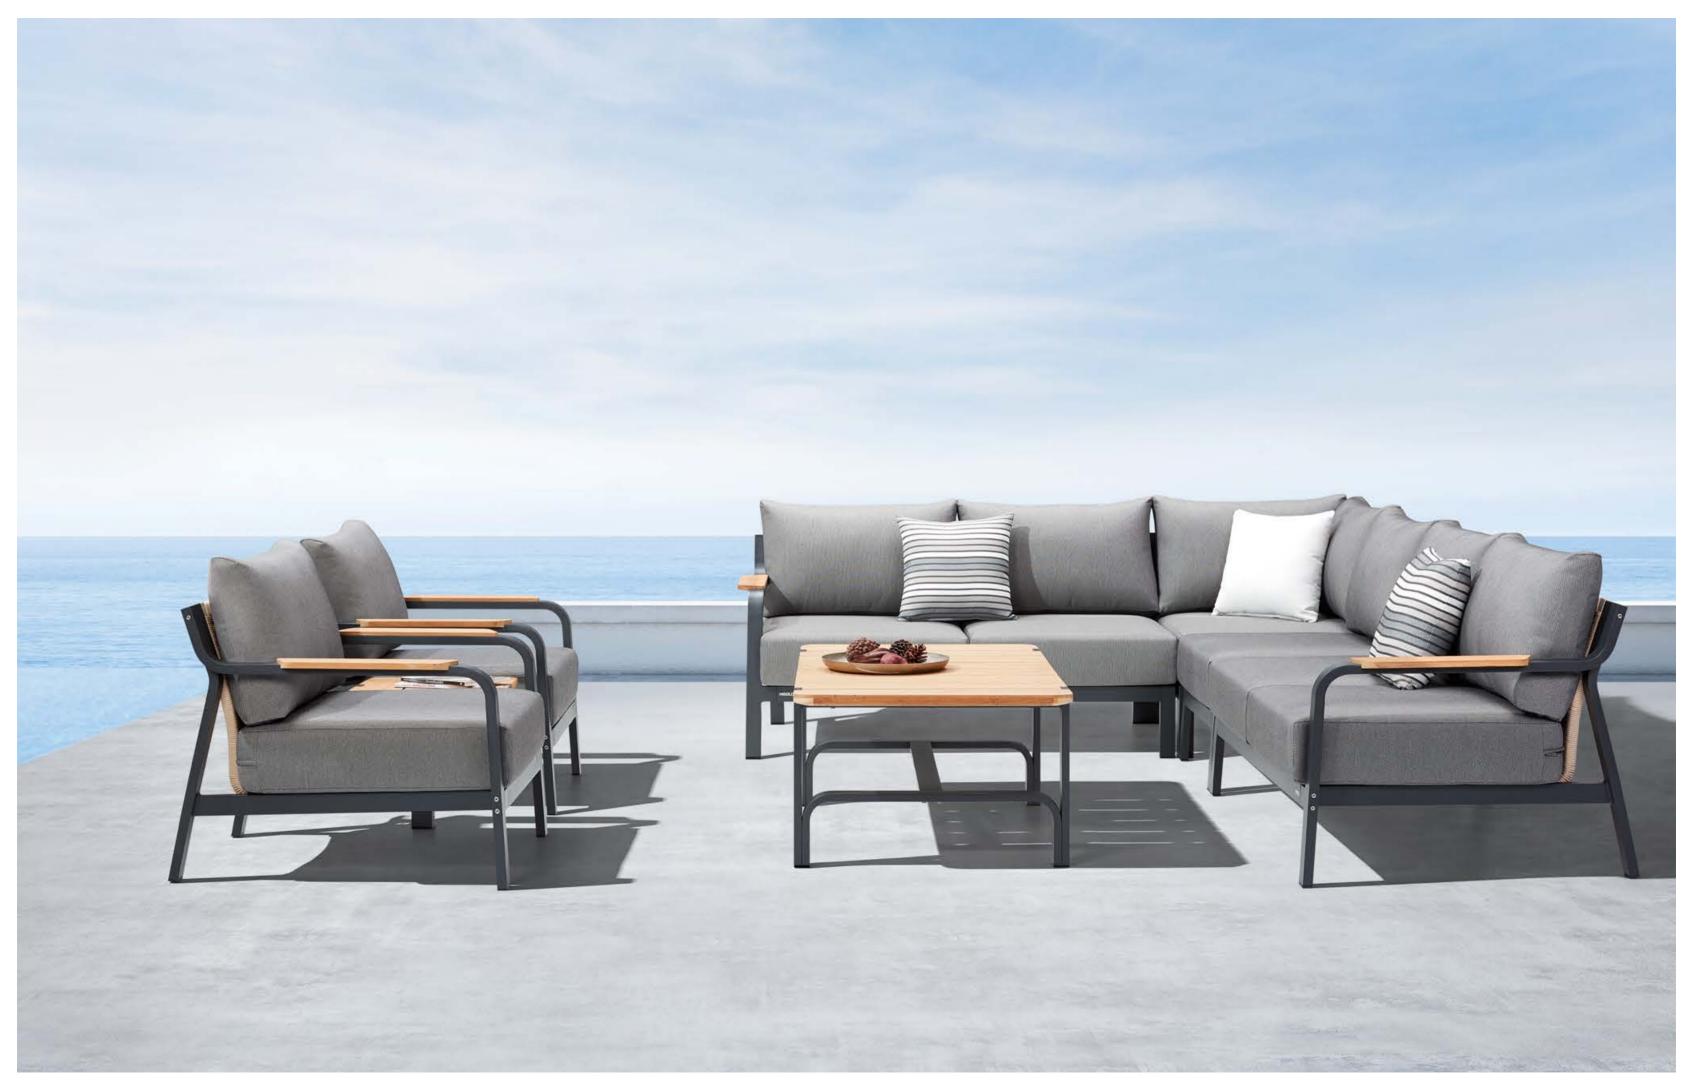

### VISCONTI

VISCONTI collection is a fun and playful blend that is conceptualized and inspired by the curved lines within caves, along with discovering a similarity with the authenticity of wood. Visconti radiates impeccably under the sun just like the way the sun reflects on the surface of the textured cave walls. Designed and built with superior detail and quality, the comfortable cushioning conveys and offers an inviting feel and makes you enjoy the well-deserved quality time off. The smart assembling method and system of design give this collection a distinct style making it unique and unlike any other.

HIGOLD VISCONTI 148

Radiating impeccably under the sun, it is designed and built with superior details and quality. A collection to make you enjoy the well-deserved quality time off.

HIGOLD'

### Visconti

**Outdoor Furniture Collection** 

Visconti Combinations

3019100

301980

301960

301940

301920