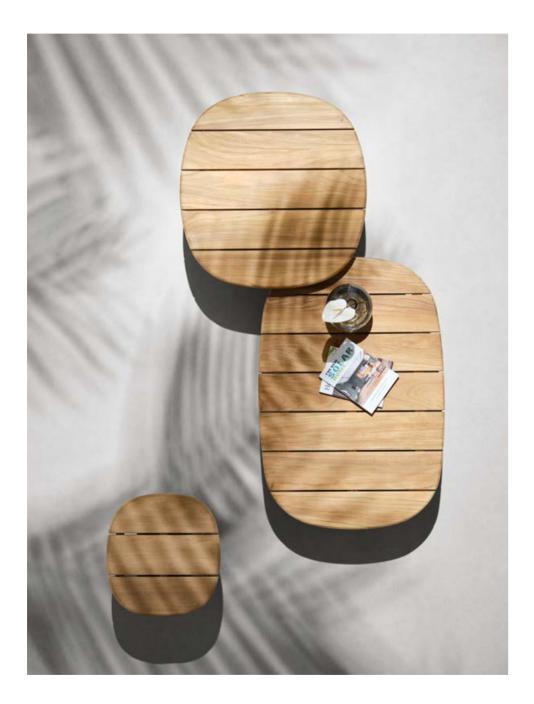

204985 Coffee Table Size: 1200x800x395mm

204975 Dining Table Size: 2260x1050x750mm

204963 Side Table Size: 500x500x400mm

COLLECTIONS 2023

AiO

205582 Coffee Table Size: 800x750x390mm

205561 Side Table Size: 470x440x435mm

205563 Side Table Size: 500x500x450mm

205511 Dining Chair Size: 620x650x730mm

205571 Oval Dining Table Size: 2200x1100x760mm

205591 Flower Basket Size: 500x500x720mm