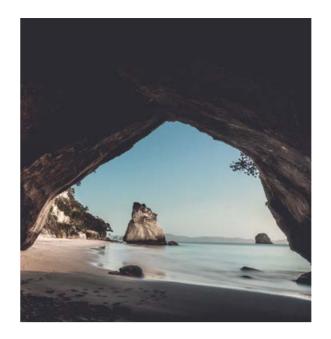

### VISCONTI

VISCONTI collection is a fun and playful blend that is conceptualized and inspired by the curved lines within caves, along with discovering a similarity with the authenticity of wood. Visconti radiates impeccably under the sun just like the way the sun reflects on the surface of the textured cave walls. Designed and built with superior detail and quality, the comfortable cushioning conveys and offers an inviting feel and makes you enjoy the well-deserved quality time off. The smart assembling method and system of design give this collection a distinct style making it unique and unlike any other.