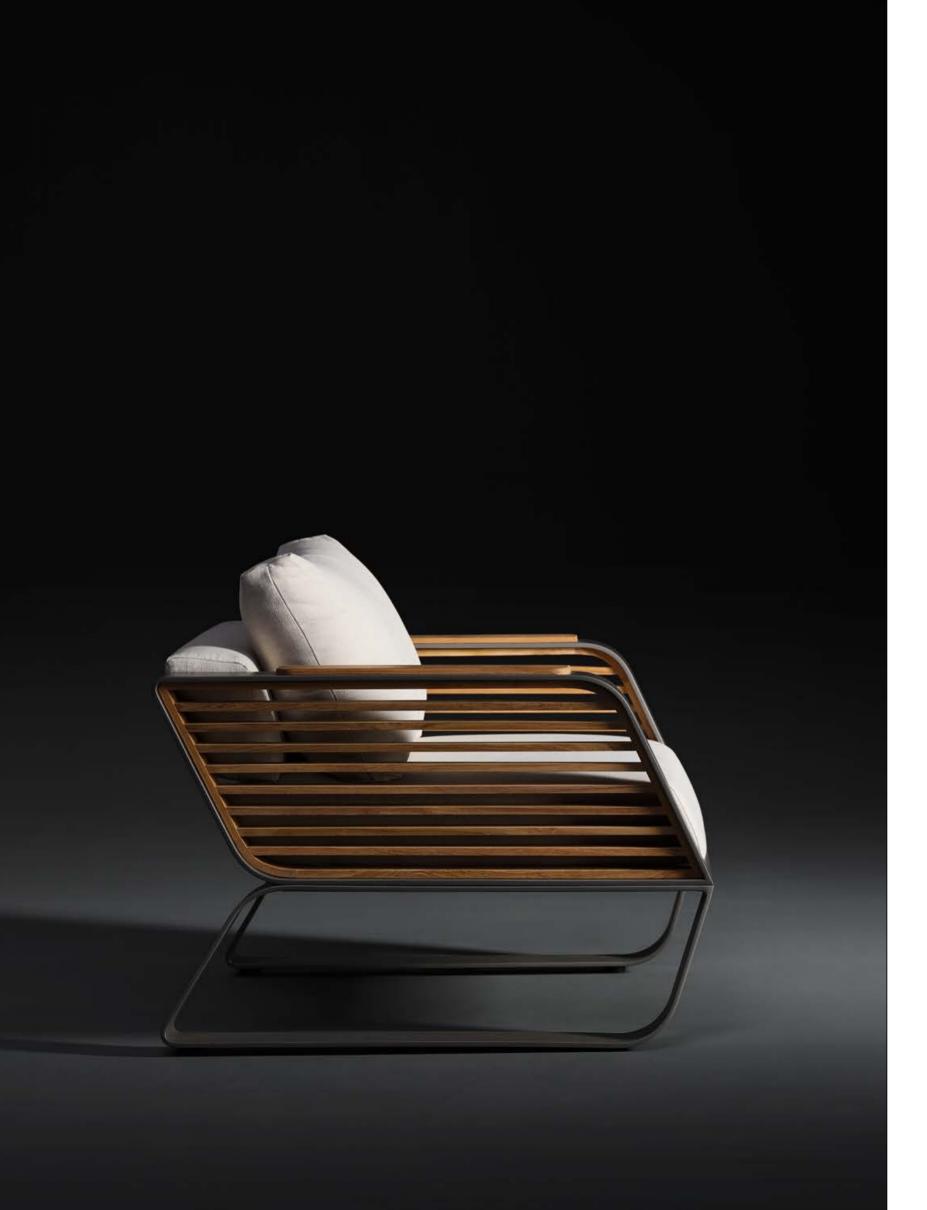

# DESIGN OF **PININFARINA** OUTDOOR FURNITURE

Inspired by the lightness of wing, the archetype par excellence that combines lightness and strength-in the WING collection, the designers were guided by the concept of physical and perceived lightness.

The dynamic, pure and elegant lines give the collection a style suitable for both urban contexts and environments where nature is the protagonist. The elements of the collection are characterized by a folded aluminum structure and enriched by geometric and essential lines that recall the world of architecture.

Inspired by the lightness of wing, the archetype par excellence that combines lightness and strength-in the WING collection, the designers were guided by the concept of physical and perceived lightness.

### DESIGN OF **PININFARINA** OUTDOOR FURNITURE

The dynamic, pure and elegant lines give the collection a style suitable for both urban contexts and environments where nature is the protagonist. The elements of the collection are characterized by a folded aluminum structure and enriched by geometric and essential lines that recall the world of architecture.

Solid aluminum for space shuttle creates a dynamic, pure and elegant lines.

Super thick cushions with high density foams for an extra soft seating experience.

HIGOLD WING 028

A perfect match combined physical sturdy and perceived lightness.