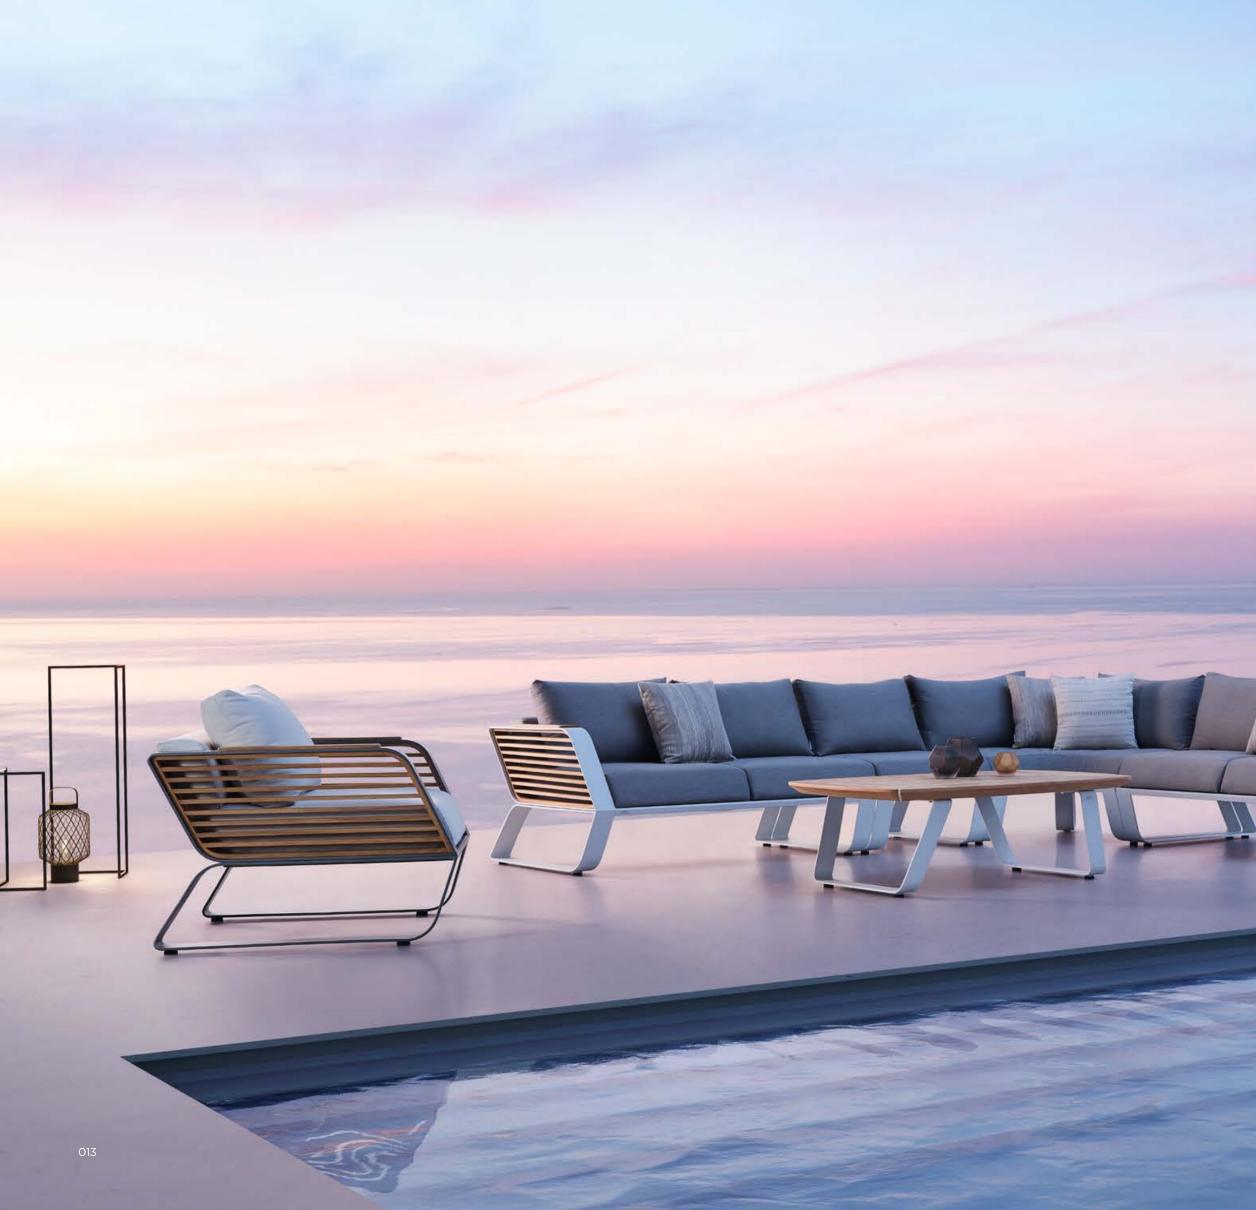

# DESIGN OF **PININFARINA** OUTDOOR FURNITURE

Inspired by the lightness of wing, the archetype par excellence that combines lightness and strength-in the WING collection, the designers were guided by the concept of physical and perceived lightness.

The dynamic, pure and elegant lines give the collection a style suitable for both urban contexts and environments where nature is the protagonist. The elements of the collection are characterized by a folded aluminum structure and enriched by geometric and essential lines that recall the world of architecture.

Inspired by the lightness of wing, the archetype par excellence that combines lightness and strength-in the WING collection, the designers were guided by the concept of physical and perceived lightness.

### DESIGN OF **PININFARINA** OUTDOOR FURNITURE

The dynamic, pure and elegant lines give the collection a style suitable for both urban contexts and environments where nature is the protagonist. The elements of the collection are characterized by a folded aluminum structure and enriched by geometric and essential lines that recall the world of architecture.