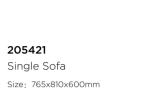

### Borromeo

**Outdoor Furniture Collection** 

205441 Three-seater Sofa Size: 765x2170x600mm

205481

\_\_\_\_\_

205427

Size: 765x1425x600mm

205428 Middle Corner Sofa Size: 765x765x600mm