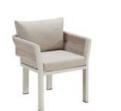

HIGOLD' WING 038

204921 Single Sofa Size: 855x890x605mm

204931 Double Sofa Size: 855x1530x605mm

204941 Three-seater Sofa Size: 855x2035x605mm

204908 Middle Sofa Size: 845x650x565mm

204928 Middle Corner Sofa Size: 1260x1260x565mm

204981

\_\_\_\_\_

204929 Right Corner Sofa Size: 855x1425x605mm

204911 Dining Chair Size: 565x635x640mm

204951 Sun Lounge Size: 1970x885x555(835)mm

204927

Left Corner Sofa

Size: 855x1425x605mm