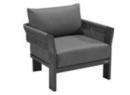

nd conceptualized with the feeling that takes one to a sunny day near the seaside with an easy breeze blowing. Borromeo collection is a result that blends the expertise and know-how of HIGOLD with natural and pure elements in perfect harmony. This unique collection is where the simplicity of natural rope is combined with the modern lines of aluminum accurately to bring to life a feeling like no other. Mixing and blending conventional design with pleasant nostalgia! The scattering of sunlight by the molecules of the water inspires the textures and feel of this collection and is a reminder to relax and unwind in it.























It has a natural lightness and elegance but never loses its sturdiness and comfort.



21.7.5 (61111

### Borromeo

**Outdoor Furniture Collection** 











205441 Three-seater Sofa Size: 765x2170x600mm





205481

\_\_\_\_\_



205427

Size: 765x1425x600mm

205428 Middle Corner Sofa Size: 765x765x600mm



205492 Flower Basket Size: 750x750x375mm



Left Corner Sofa



205429 Right Corner Sofa Size: 765x1425x600mm



205411 Dining Chair Size: 610x610x635mm



205451 Sun Lounge Size: 2030x705x905mm







205471 Dining Table Size: 2135x1000x765mm





205491 Flower Basket Size: 525x525x605mm



### Borromeo

Borromeo Combinations



















DESIGN OF CLAUDIO BELLINI® OUTDOOR FURNITURE



# Visconti

#### CLAUDIO BELLINI®

CLAUDIO BELLINI® is a Milan based multidisciplinary design studio founded by Claudio Bellini is built on an open-minded and innovative perspective, respectful to design heritage, specialized in product, furnitur