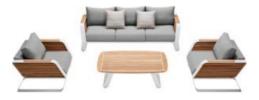

HIGOLD' WING 038

204921 Single Sofa Size: 855x890x605mm

204931 Double Sofa Size: 855x1530x605mm

204941 Three-seater Sofa Size: 855x2035x605mm

204908 Middle Sofa Size: 845x650x565mm

204928 Middle Corner Sofa Size: 1260x1260x565mm

204981

\_\_\_\_\_

204929 Right Corner Sofa Size: 855x1425x605mm

204911 Dining Chair Size: 565x635x640mm

204951 Sun Lounge Size: 1970x885x555(835)mm

204927

Left Corner Sofa

Size: 855x1425x605mm

204985 Coffee Table Size: 1200x800x395mm

204975 Dining Table Size: 2260x1050x750mm

204963 Side Table Size: 500x500x400mm

COLLECTIONS 2023

AiO