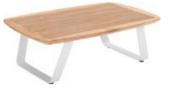

204985 Coffee Table Size: 1200x800x395mm

204975 Dining Table Size: 2260x1050x750mm

204963 Side Table Size: 500x500x400mm

COLLECTIONS 2023

AiO