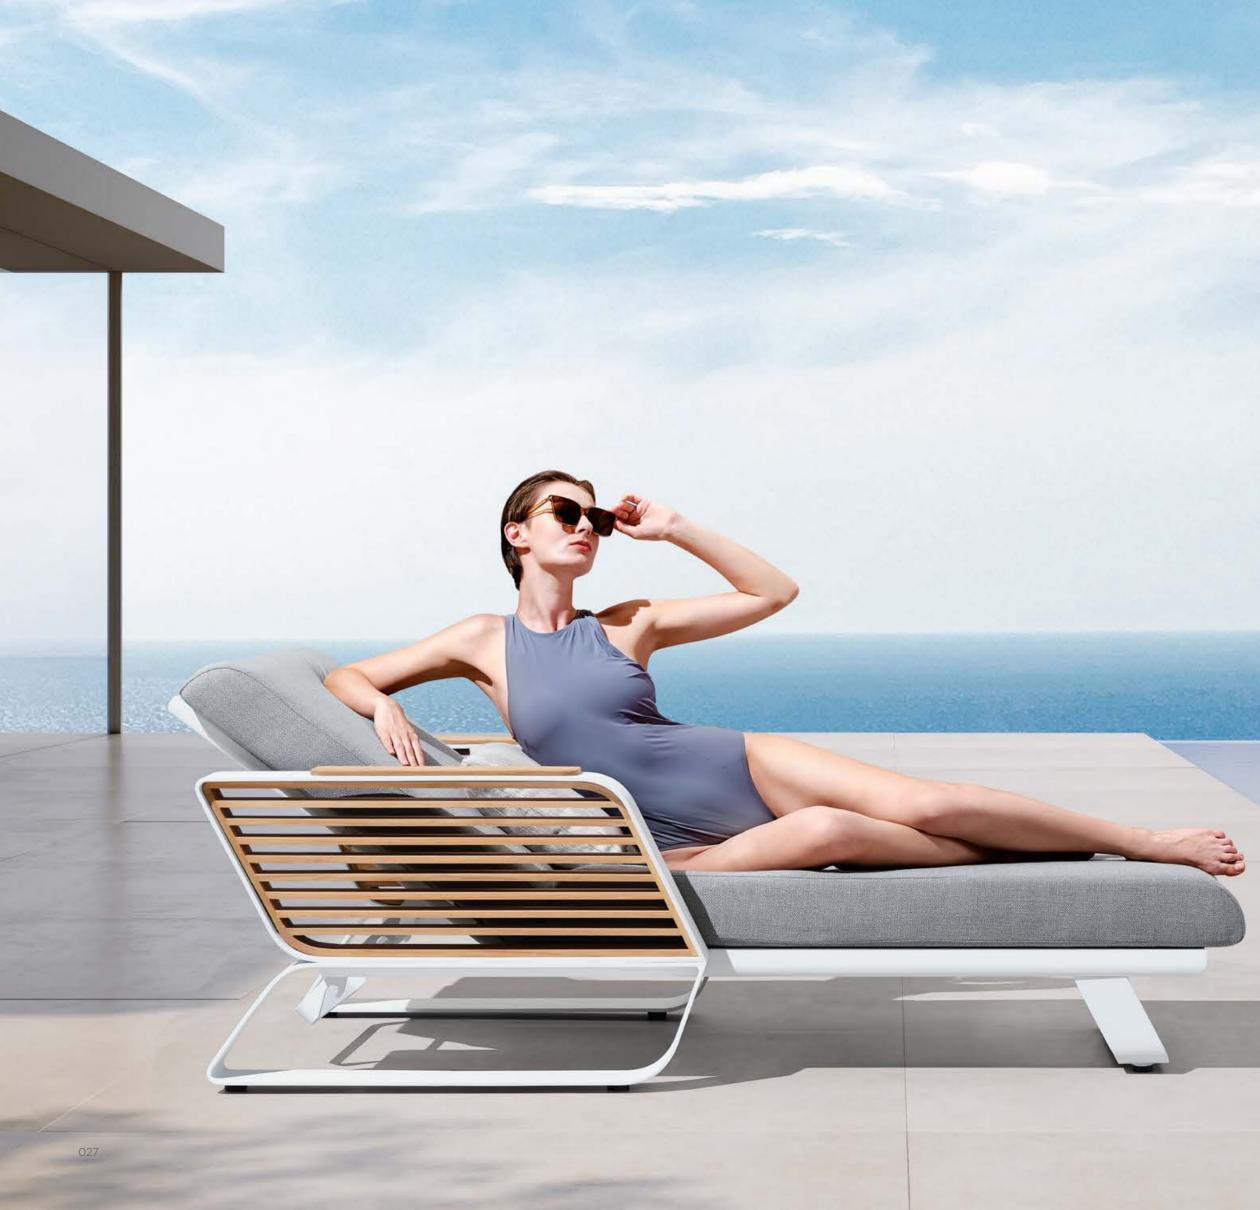

# DESIGN OF **PININFARINA** OUTDOOR FURNITURE

Inspired by the lightness of wing, the archetype par excellence that combines lightness and strength-in the WING collection, the designers were guided by the concept of physical and perceived lightness.

The dynamic, pure and elegant lines give the collection a style suitable for both urban contexts and environments where nature is the protagonist. The elements of the collection are characterized by a folded aluminum structure and enriched by geometric and essential lines that recall the world of architecture.

### DESIGN OF **PININFARINA** OUTDOOR FURNITURE

The dynamic, pure and elegant lines give the collection a style suitable for both urban contexts and environments where nature is the protagonist. The elements of the collection are characterized by a folded aluminum structure and enriched by geometric and essential lines that recall the world of architecture.

Solid aluminum for space shuttle creates a dynamic, pure and elegant lines.

Super thick cushions with high density foams for an extra soft seating experience.

HIGOLD WING 028

A perfect match combined physical sturdy and perceived lightness.