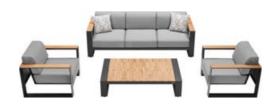

HIGOLD' WING 038

204921 Single Sofa Size: 855x890x605mm

204931 Double Sofa Size: 855x1530x605mm

204941 Three-seater Sofa Size: 855x2035x605mm

204908 Middle Sofa Size: 845x650x565mm

204928 Middle Corner Sofa Size: 1260x1260x565mm

204981

\_\_\_\_\_

204929 Right Corner Sofa Size: 855x1425x605mm

204911 Dining Chair Size: 565x635x640mm

204951 Sun Lounge Size: 1970x885x555(835)mm

204927

Left Corner Sofa

Size: 855x1425x605mm

204985 Coffee Table Size: 1200x800x395mm

204975 Dining Table Size: 2260x1050x750mm

204963 Side Table Size: 500x500x400mm

COLLECTIONS 2023

AiO