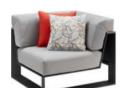

HIGOLD' WING 038

204921 Single Sofa Size: 855x890x605mm

204931 Double Sofa Size: 855x1530x605mm

204941 Three-seater Sofa Size: 855x2035x605mm

204908 Middle Sofa Size: 845x650x565mm

204928 Middle Corner Sofa Size: 1260x1260x565mm

204981

\_\_\_\_\_

204929 Right Corner Sofa Size: 855x1425x605mm

204911 Dining Chair Size: 565x635x640mm

204951 Sun Lounge Size: 1970x885x555(835)mm

204927

Left Corner Sofa

Size: 855x1425x605mm