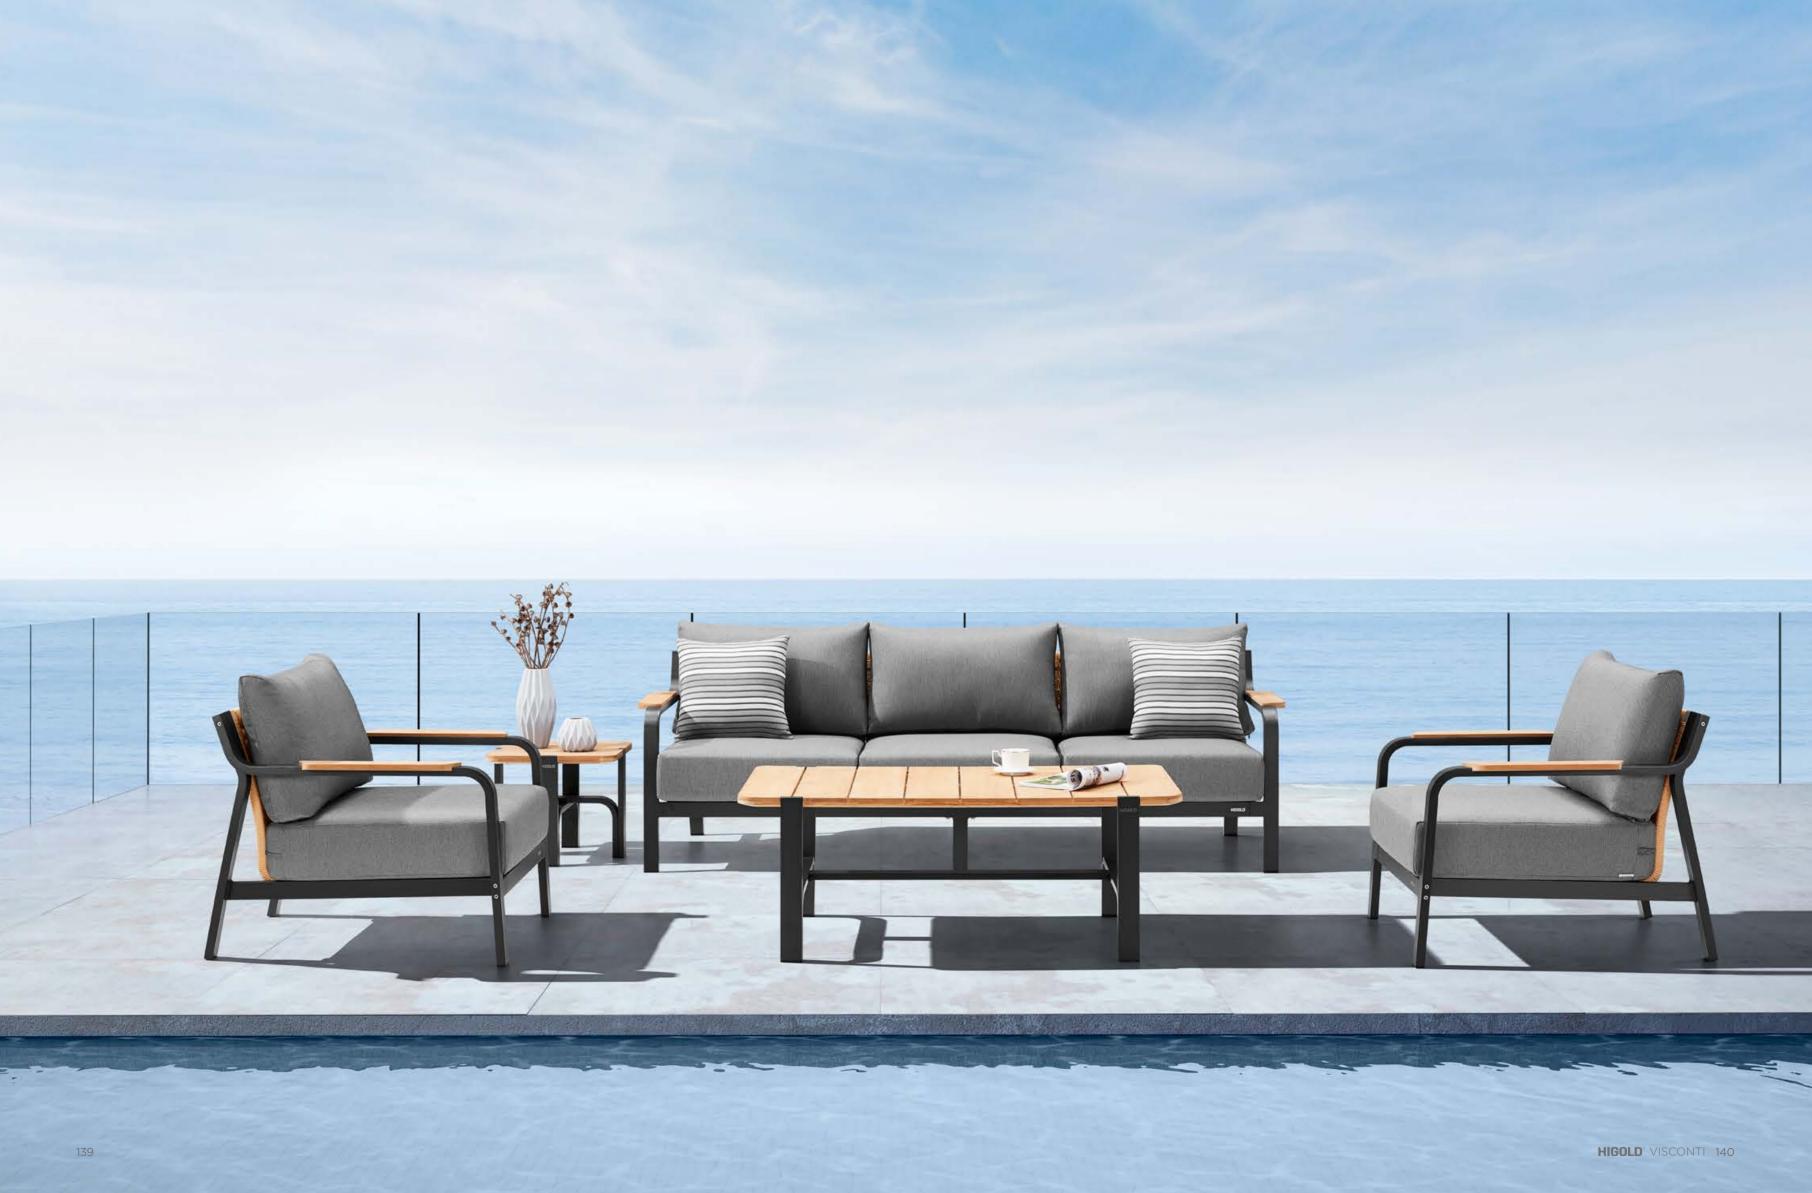

### VISCONTI

VISCONTI collection is a fun and playful blend that is conceptualized and inspired by the curved lines within caves, along with discovering a similarity with the authenticity of wood. Visconti radiates impeccably under the sun just like the way the sun reflects on the surface of the textured cave walls. Designed and built with superior detail and quality, the comfortable cushioning conveys and offers an inviting feel and makes you enjoy the well-deserved quality time off. The smart assembling method and system of design give this collection a distinct style making it unique and unlike any other.

The overall structure of Visconti is simple, but the details of the rope mesh enrich the complete design to become more luxurious. It is a good combination of softness and rigidness to offer an elegant and gentle impression.

HIGOLD VISCONTI 148

Radiating impeccably under the sun, it is designed and built with superior details and quality. A collection to make you enjoy the well-deserved quality time off.

HIGOLD'

### Visconti

**Outdoor Furniture Collection** 

Visconti Combinations

3019100

301980

301960

301940

301920