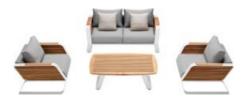

# DESIGN OF **PININFARINA** OUTDOOR FURNITURE

Inspired by the lightness of wing, the archetype par excellence that combines lightness and strength-in the WING collection, the designers were guided by the concept of physical and perceived lightness.

The dynamic, pure and elegant lines give the collection a style suitable for both urban contexts and environments where nature is the protagonist. The elements of the collection are characterized by a folded aluminum structure and enriched by geometric and essential lines that recall the world of architecture.

Inspired by the lightness of wing, the archetype par excellence that combines lightness and strength-in the WING collection, the designers were guided by the concept of physical and perceived lightness.

### DESIGN OF **PININFARINA** OUTDOOR FURNITURE

The dynamic, pure and elegant lines give the collection a style suitable for both urban contexts and environments where nature is the protagonist. The elements of the collection are characterized by a folded aluminum structure and enriched by geometric and essential lines that recall the world of architecture.