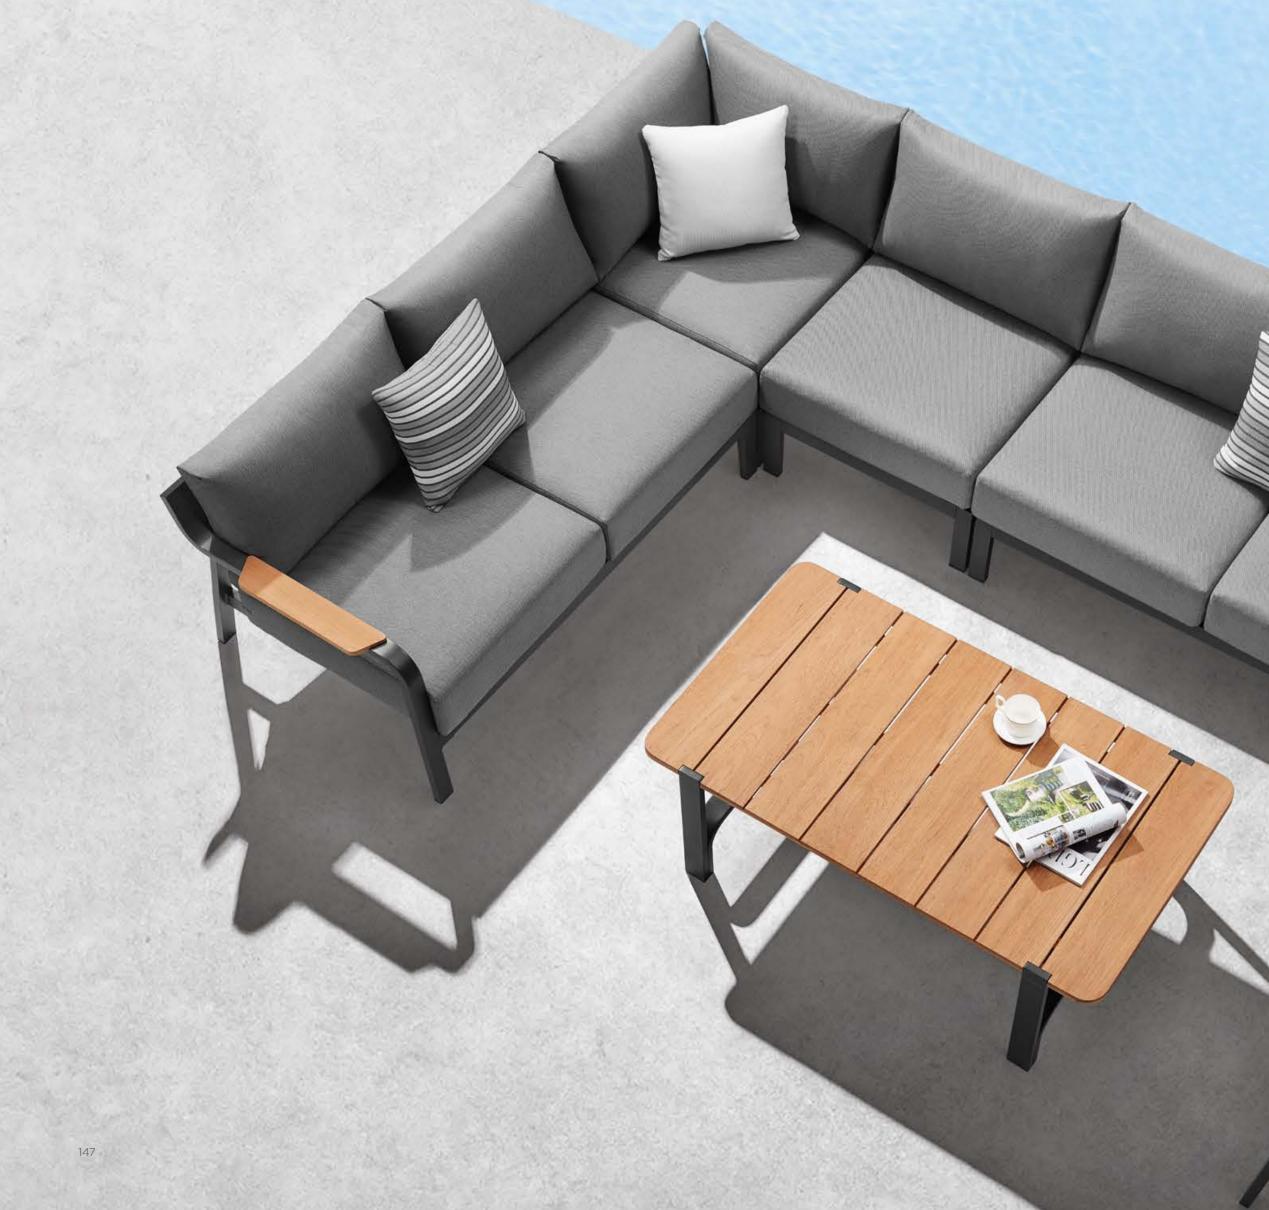

HIGOLD' WING 038

204921 Single Sofa Size: 855x890x605mm

204931 Double Sofa Size: 855x1530x605mm

204941 Three-seater Sofa Size: 855x2035x605mm

204908 Middle Sofa Size: 845x650x565mm

204928 Middle Corner Sofa Size: 1260x1260x565mm

204981

\_\_\_\_\_

204929 Right Corner Sofa Size: 855x1425x605mm

204911 Dining Chair Size: 565x635x640mm

204951 Sun Lounge Size: 1970x885x555(835)mm

204927

Left Corner Sofa

Size: 855x1425x605mm

204985 Coffee Table Size: 1200x800x395mm

204975 Dining Table Size: 2260x1050x750mm

204963 Side Table Size: 500x500x400mm

COLLECTIONS 2023

AiO