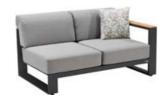

HIGOLD' WING 038

204921 Single Sofa Size: 855x890x605mm

204931 Double Sofa Size: 855x1530x605mm

204941 Three-seater Sofa Size: 855x2035x605mm

204908 Middle Sofa Size: 845x650x565mm

204928 Middle Corner Sofa Size: 1260x1260x565mm