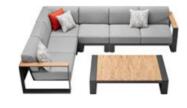

HIGOLD' WING 038

204921 Single Sofa Size: 855x890x605mm

204931 Double Sofa Size: 855x1530x605mm

204941 Three-seater Sofa Size: 855x2035x605mm

204908 Middle Sofa Size: 845x650x565mm

204928 Middle Corner Sofa Size: 1260x1260x565mm

204981

\_\_\_\_\_

204929 Right Corner Sofa Size: 855x1425x605mm

204911 Dining Chair Size: 565x635x640mm

204951 Sun Lounge Size: 1970x885x555(835)mm

204927

Left Corner Sofa

Size: 855x1425x605mm

204985 Coffee Table Size: 1200x800x395mm

204975 Dining Table Size: 2260x1050x750mm

204963 Side Table Size: 500x500x400mm

COLLECTIONS 2023

AiO