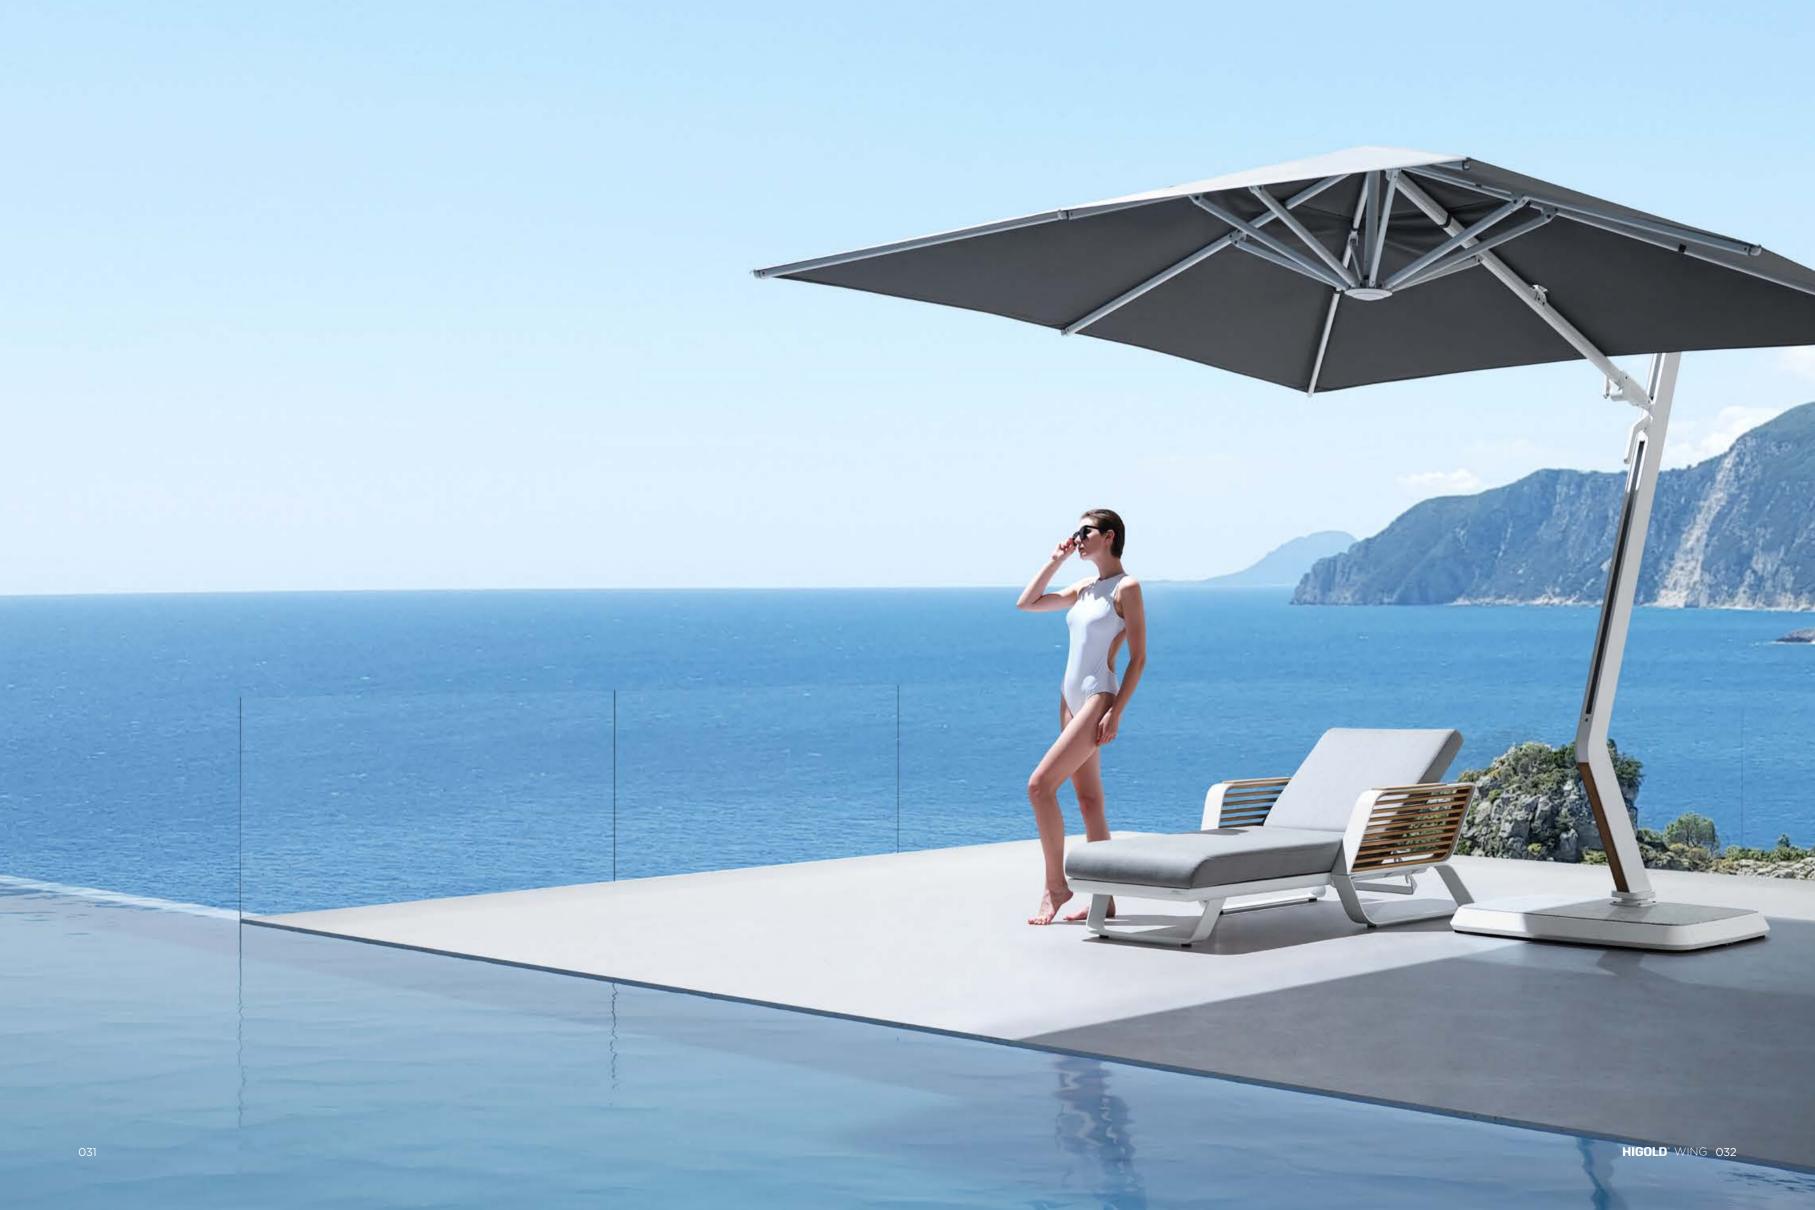

# DESIGN OF **PININFARINA** OUTDOOR FURNITURE

Inspired by the lightness of wing, the archetype par excellence that combines lightness and strength-in the WING collection, the designers were guided by the concept of physical and perceived lightness.

The dynamic, pure and elegant lines give the collection a style suitable for both urban contexts and environments where nature is the protagonist. The elements of the collection are characterized by a folded aluminum structure and enriched by geometric and essential lines that recall the world of architecture.

Inspired by the lightness of wing, the archetype par excellence that combines lightness and strength-in the WING collection, the designers were guided by the concept of physical and perceived lightness.

### DESIGN OF **PININFARINA** OUTDOOR FURNITURE

The dynamic, pure and elegant lines give the collection a style suitable for both urban contexts and environments where nature is the protagonist. The elements of the collection are characterized by a folded aluminum structure and enriched by geometric and essential lines that recall the world of architecture.

Solid aluminum for space shuttle creates a dynamic, pure and elegant lines.

Super thick cushions with high density foams for an extra soft seating experience.

HIGOLD WING 028

A perfect match combined physical sturdy and perceived lightness.