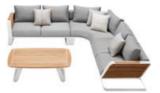

HIGOLD' WING 038

204921 Single Sofa Size: 855x890x605mm

204931 Double Sofa Size: 855x1530x605mm

204941 Three-seater Sofa Size: 855x2035x605mm

204908 Middle Sofa Size: 845x650x565mm

204928 Middle Corner Sofa Size: 1260x1260x565mm

204981

\_\_\_\_\_

204929 Right Corner Sofa Size: 855x1425x605mm

204911 Dining Chair Size: 565x635x640mm

204951 Sun Lounge Size: 1970x885x555(835)mm

204927

Left Corner Sofa

Size: 855x1425x605mm

204985 Coffee Table Size: 1200x800x395mm

204975 Dining Table Size: 2260x1050x750mm

204963 Side Table Size: 500x500x400mm

COLLECTIONS 2023

AiO