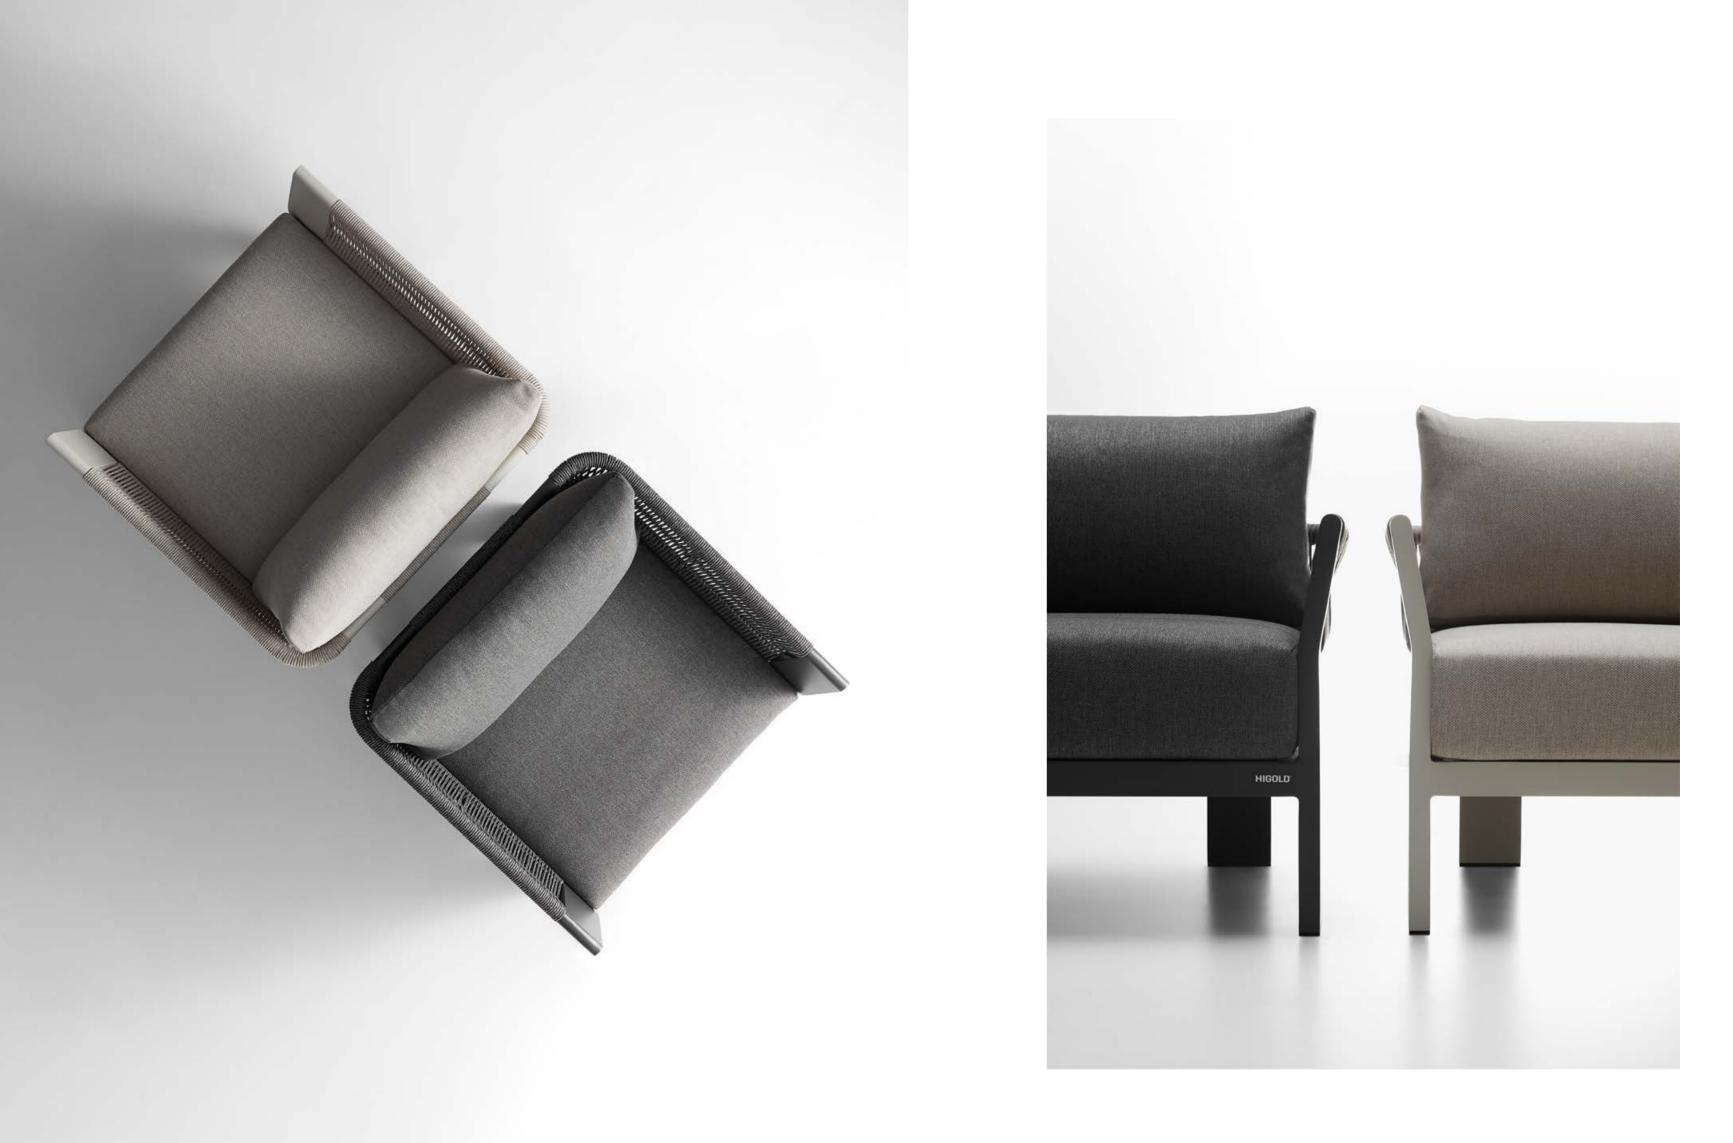

# DESIGN OF **PININFARINA** OUTDOOR FURNITURE

Inspired by the lightness of wing, the archetype par excellence that combines lightness and strength-in the WING collection, the designers were guided by the concept of physical and perceived lightness.

The dynamic, pure and elegant lines give the collection a style suitable for both urban contexts and environments where nature is the protagonist. The elements of the collection are characterized by a folded aluminum structure and enriched by geometric and essential lines that recall the world of architecture.

### DESIGN OF **PININFARINA** OUTDOOR FURNITURE

The dynamic, pure and elegant lines give the collection a style suitable for both urban contexts and environments where nature is the protagonist. The elements of the collection are characterized by a folded aluminum structure and enriched by geometric and essential lines that recall the world of architecture.