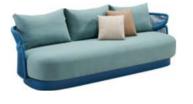

HIGOLD<sup>®</sup> AIO 070

205521 Single Sofa Size: 820x970x675mm

\_\_\_\_\_

205531 Double Sofa Size: 820x1680x675mm

205581

205541 Three-seater Sofa Size: 820x2380x675mm

205572

\_\_\_\_\_