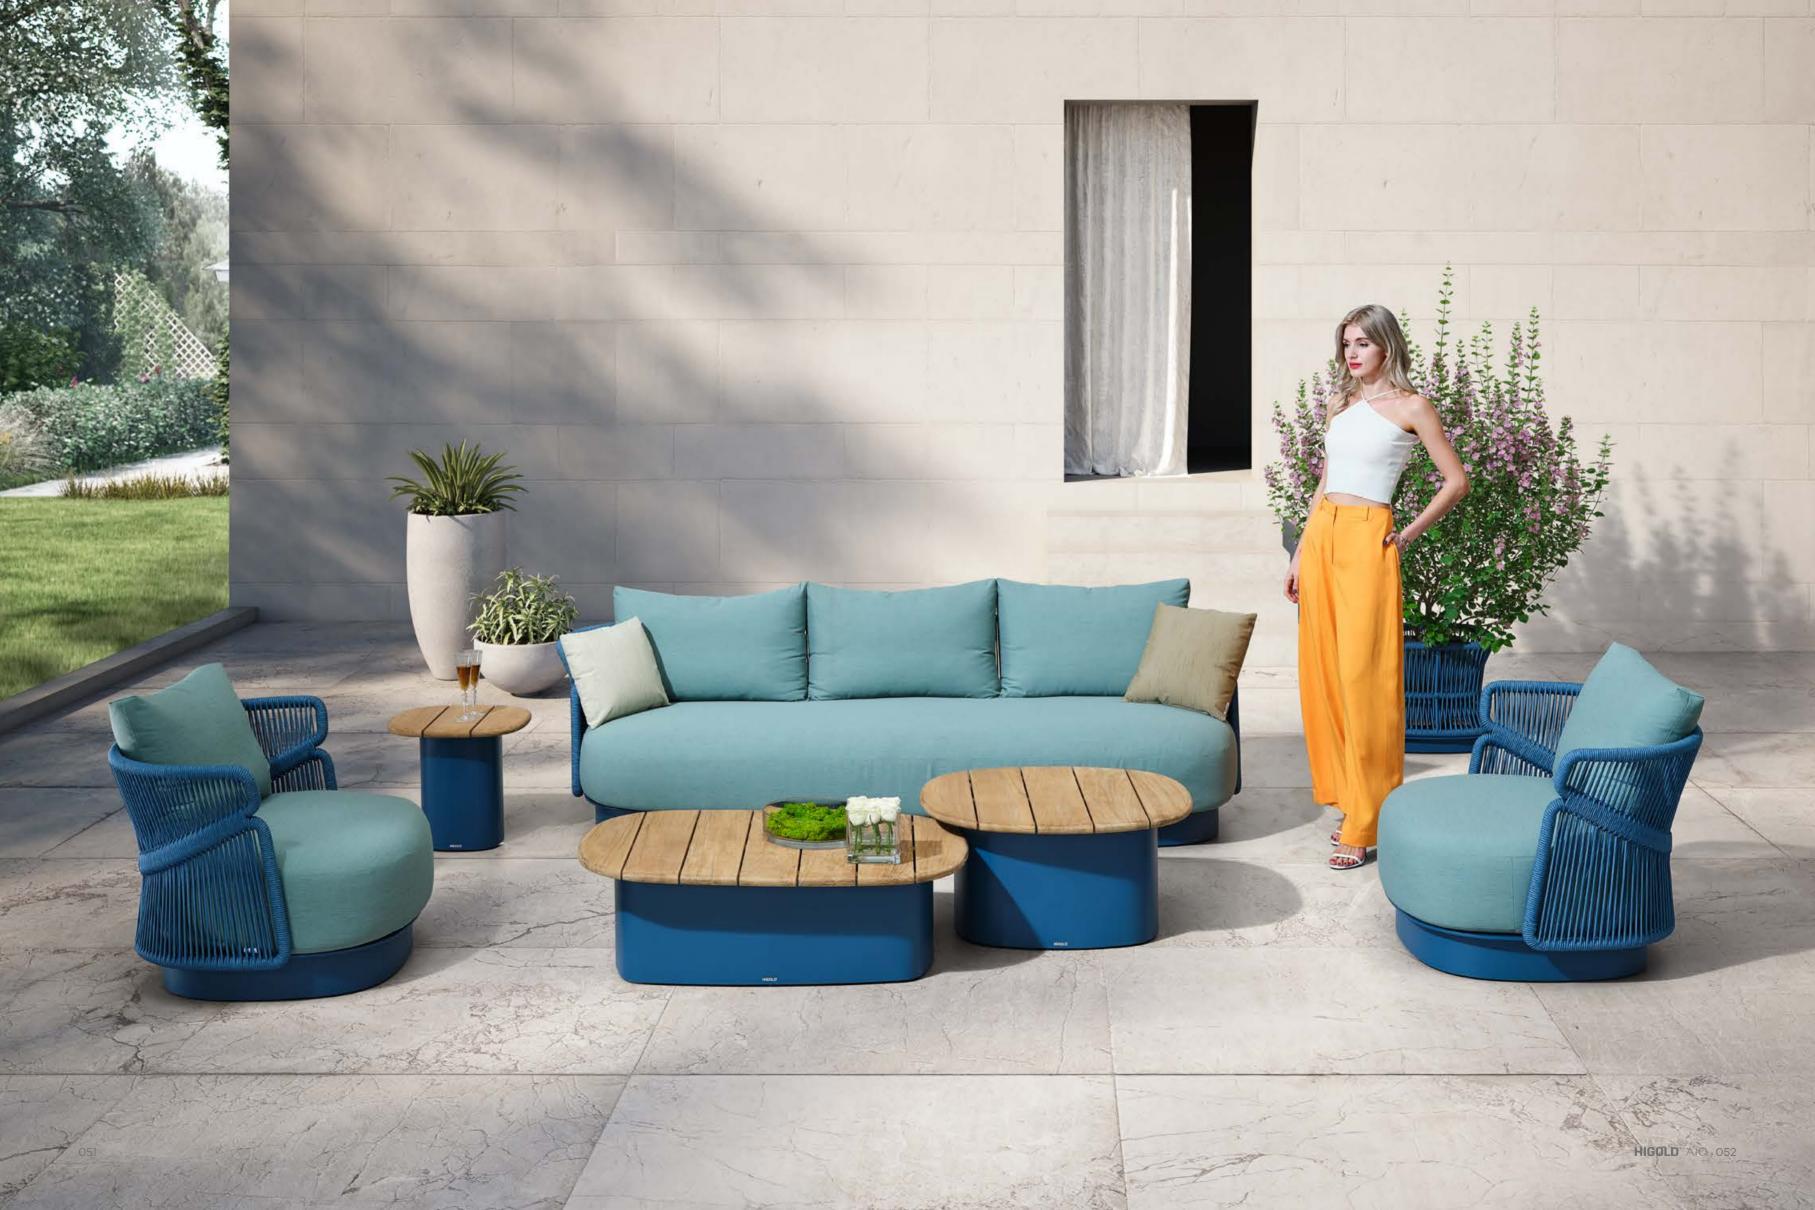

Today, the studio continues evolving by enhancing the creativity with the support of a talented multinational team through their complementary skills.

A collection that is inspired by the charm of Italy, its naturally expressive sceneries, relaxing seasides, and sunshine that is still and pure. The AIO collection is a feeling of absolute relaxation and comfort that envelops you and takes you to the exact Italian feeling. The majestic and refreshing texture of sands inspires the grains and surface of this collection. A sight to the eyes with its special and distinct color, especially when the sun shines on it highlighting its detailed textures. The iconic element of this collection is done with rope, which is known to be strong and tough material. The blend and showcasing of rope details with smooth curved silhouettes make this collection one to remember!

HIGOLD<sup>®</sup> AIO 048

Sink into a feeling of absolute relaxation and comfort as the AIO collection envelops you in its unique frame. Soft and warm cushioning embraces the structure along with its precise and atypical details in rope. Taking and reminding you of the content feeling of being by the sea as the winds sway in a typical Italian island.

Super thick cushions with high density foams for an extra soft seating experience.

The iconic element of AIO collection is done with rope, which is known to be strong and tough material. The blend and showcasing of rope details with smooth curved silhouettes make this collection one to remember!

A refreshing sight to the eyes with its special and distinct color, especially when the sun shines on it highlighting its detailed textures. This collection is a feeling of home that is forever loved.