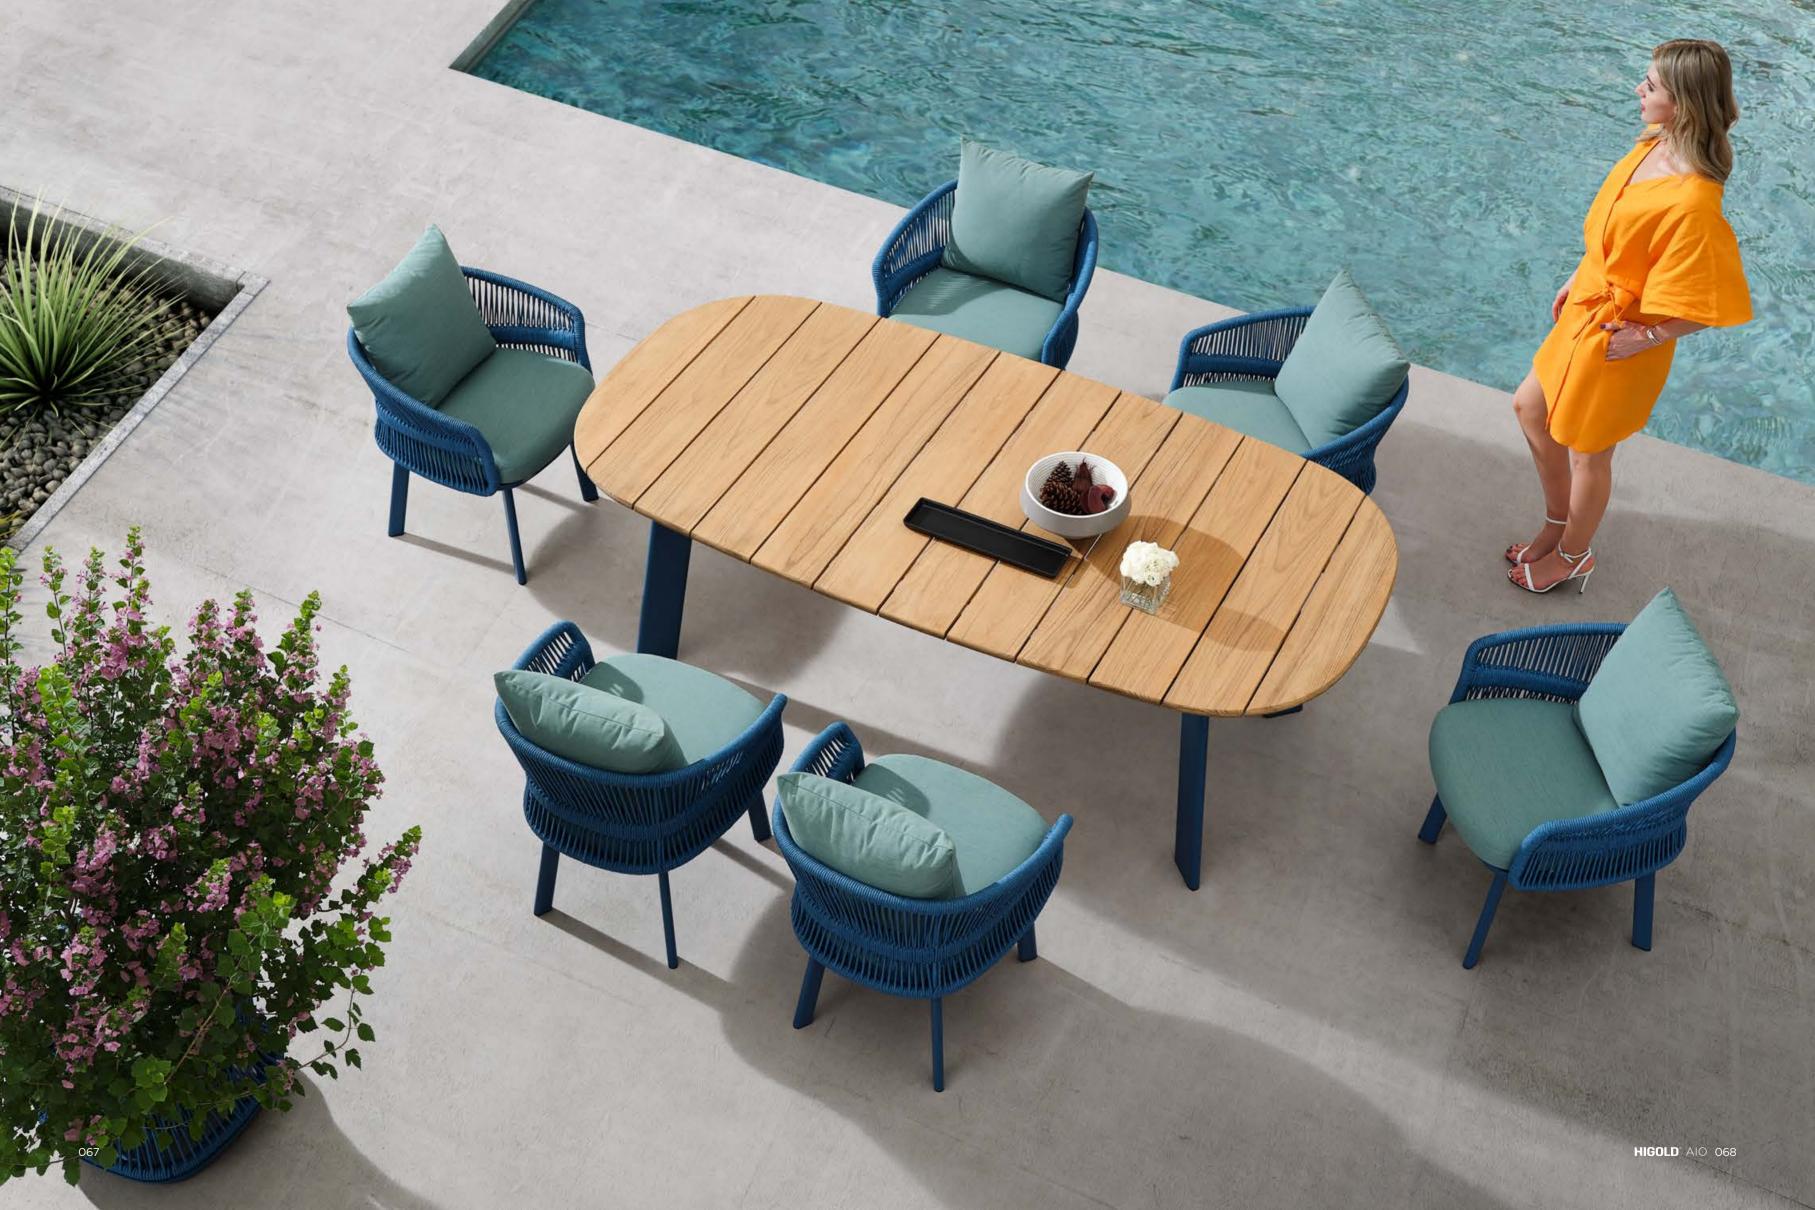

Today, the studio continues evolving by enhancing the creativity with the support of a talented multinational team through their complementary skills.

A collection that is inspired by the charm of Italy, its naturally expressive sceneries, relaxing seasides, and sunshine that is still and pure. The AIO collection is a feeling of absolute relaxation and comfort that envelops you and takes you to the exact Italian feeling. The majestic and refreshing texture of sands inspires the grains and surface of this collection. A sight to the eyes with its special and distinct color, especially when the sun shines on it highlighting its detailed textures. The iconic element of this collection is done with rope, which is known to be strong and tough material. The blend and showcasing of rope details with smooth curved silhouettes make this collection one to remember!

HIGOLD<sup>®</sup> AIO 048

Sink into a feeling of absolute relaxation and comfort as the AIO collection envelops you in its unique frame. Soft and warm cushioning embraces the structure along with its precise and atypical details in rope. Taking and reminding you of the content feeling of being by the sea as the winds sway in a typical Italian island.

Super thick cushions with high density foams for an extra soft seating experience.

The iconic element of AIO collection is done with rope, which is known to be strong and tough material. The blend and showcasing of rope details with smooth curved silhouettes make this collection one to remember!

A refreshing sight to the eyes with its special and distinct color, especially when the sun shines on it highlighting its detailed textures. This collection is a feeling of home that is forever loved.

HIGOLD<sup>®</sup> AIO 070

205521 Single Sofa Size: 820x970x675mm

\_\_\_\_\_

205531 Double Sofa Size: 820x1680x675mm

205581

205541 Three-seater Sofa Size: 820x2380x675mm

205572

\_\_\_\_\_

205582 Coffee Table Size: 800x750x390mm

205561 Side Table Size: 470x440x435mm

205563 Side Table Size: 500x500x450mm

205511 Dining Chair Size: 620x650x730mm

205571 Oval Dining Table Size: 2200x1100x760mm

205591 Flower Basket Size: 500x500x720mm