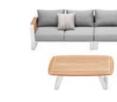

Solid aluminum for space shuttle creates a dynamic, pure and elegant lines.

Super thick cushions with high density foams for an extra soft seating experience.

HIGOLD WING 028

A perfect match combined physical sturdy and perceived lightness.

HIGOLD' WING 038

204921 Single Sofa Size: 855x890x605mm

204931 Double Sofa Size: 855x1530x605mm

204941 Three-seater Sofa Size: 855x2035x605mm

204908 Middle Sofa Size: 845x650x565mm

204928 Middle Corner Sofa Size: 1260x1260x565mm