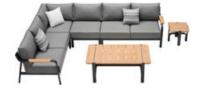

HIGOLD' WING 038

204921 Single Sofa Size: 855x890x605mm

204931 Double Sofa Size: 855x1530x605mm

204941 Three-seater Sofa Size: 855x2035x605mm

204908 Middle Sofa Size: 845x650x565mm

204928 Middle Corner Sofa Size: 1260x1260x565mm

204981

\_\_\_\_\_

204929 Right Corner Sofa Size: 855x1425x605mm

204911 Dining Chair Size: 565x635x640mm

204951 Sun Lounge Size: 1970x885x555(835)mm

204927

Left Corner Sofa

Size: 855x1425x605mm

204985 Coffee Table Size: 1200x800x395mm

204975 Dining Table Size: 2260x1050x750mm

204963 Side Table Size: 500x500x400mm

COLLECTIONS 2023

AiO