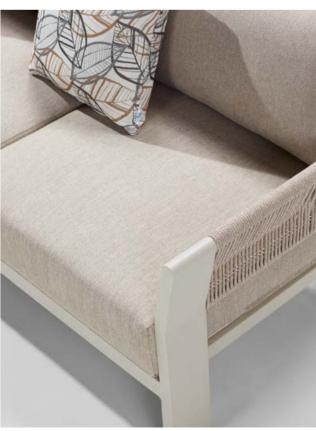

### BORROMEO

A voyage to Europe in the summer and observing the wonderful blue reflections of the Mediterranean Sea, the concept is inspired by and conceptualized with the feeling that takes one to a sunny day near the seaside with an easy breeze blowing. Borromeo collection is a result that blends the expertise and know-how of HIGOLD with natural and pure elements in perfect harmony. This unique collection is where the simplicity of natural rope is combined with the modern lines of aluminum accurately to bring to life a feeling like no other. Mixing and blending conventional design with pleasant nostalgia! The scattering of sunlight by the molecules of the water inspires the textures and feel of this collection and is a reminder to relax and unwind in it.

It has a natural lightness and elegance but never loses its sturdiness and comfort.

21.7.5 (61111