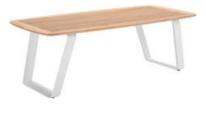

204985 Coffee Table Size: 1200x800x395mm

204975 Dining Table Size: 2260x1050x750mm

204963 Side Table Size: 500x500x400mm

COLLECTIONS 2023

AiO