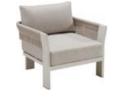

and conceptualized with the feeling that takes one to a sunny day near the seaside with an easy breeze blowing. Borromeo collection is a result that blends the expertise and know-how of HIGOLD with natural and pure elements in perfect harmony. This unique collection is where the simplicity of natural rope is combined with the modern lines of aluminum accurately to bring to life a feeling like no other. Mixing and blending conventional design with pleasant nostalgia! The scattering of sunlight by the molecules of the water inspires the textures and feel of this collection and is a reminder to relax and unwind in it.























It has a natural lightness and elegance but never loses its sturdiness and comfort.



21.7.5 (61111

### Borromeo

**Outdoor Furniture Collection** 











205441 Three-seater Sofa Size: 765x2170x600mm





205481

\_\_\_\_\_



205427

Size: 765x1425x600mm

205428 Middle Corner Sofa Size: 765x765x600mm



205492 Flower Basket Size: 750x750x375mm



Left Corner Sofa



205429 Right Corner Sofa Size: 765x1425x600mm



205411 Dining Chair Size: 610x610x635mm



205451 Sun Lounge Size: 2030x705x905mm







205471 Dining Table Size: 2135x1000x765mm





205491 Flower Basket Size: 525x525x605mm



### Borromeo

Borromeo Combinations



















DESIGN OF CLAUDIO BELLINI® OUTDOOR FURNITURE



# Visconti

#### CLAUDIO BELLINI®

CLAUDIO BELLINI® is a Milan based multidisciplinary design studio founded by Claudio Bellini is built on an open-minded and innovative perspective, respectful to design heritage, specialized in product, furnit