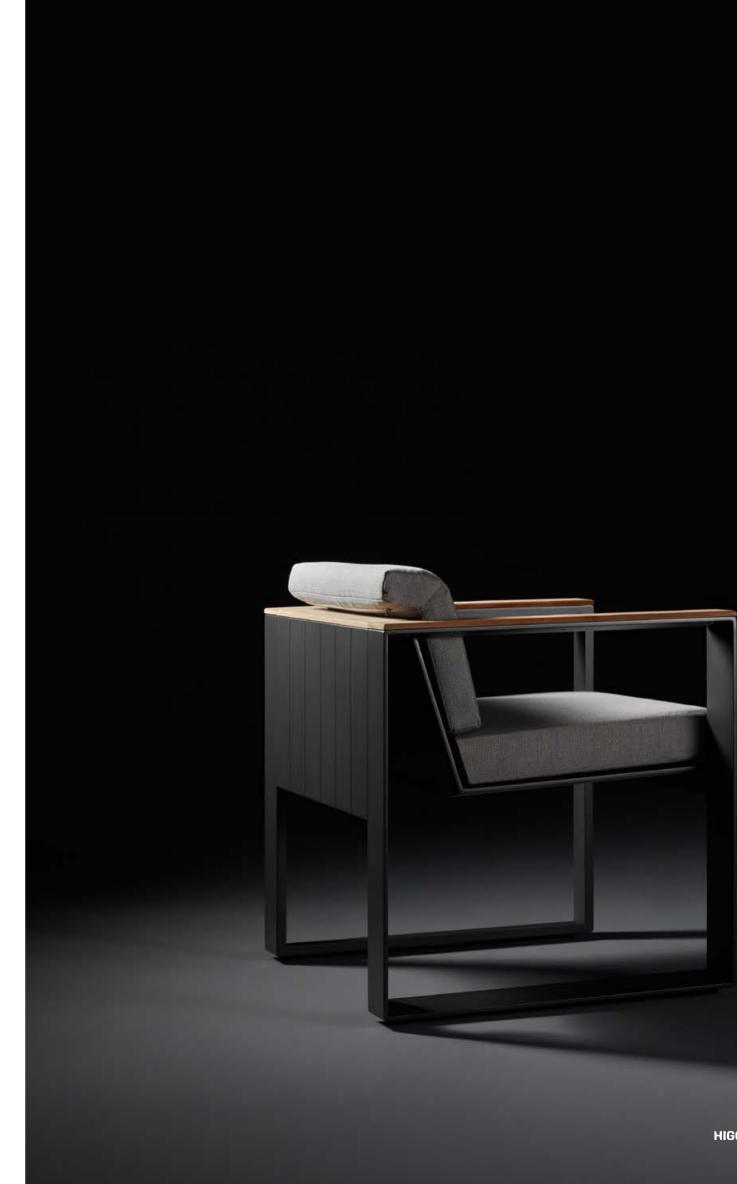

# DESIGN OF **PININFARINA** OUTDOOR FURNITURE

Inspired by the lightness of wing, the archetype par excellence that combines lightness and strength-in the WING collection, the designers were guided by the concept of physical and perceived lightness.

The dynamic, pure and elegant lines give the collection a style suitable for both urban contexts and environments where nature is the protagonist. The elements of the collection are characterized by a folded aluminum structure and enriched by geometric and essential lines that recall the world of architecture.

Inspired by the lightness of wing, the archetype par excellence that combines lightness and strength-in the WING collection, the designers were guided by the concept of physical and perceived lightness.

### DESIGN OF **PININFARINA** OUTDOOR FURNITURE

The dynamic, pure and elegant lines give the collection a style suitable for both urban contexts and environments where nature is the protagonist. The elements of the collection are characterized by a folded aluminum structure and enriched by geometric and essential lines that recall the world of architecture.