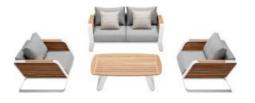

# DESIGN OF **PININFARINA** OUTDOOR FURNITURE

Inspired by the lightness of wing, the archetype par excellence that combines lightness and strength-in the WING collection, the designers were guided by the concept of physical and perceived lightness.

The dynamic, pure and elegant lines give the collection a style suitable for both urban contexts and environments where nature is the protagonist. The elements of the collection are characterized by a folded aluminum structure and enriched by geometric and essential lines that recall the world of architecture.

Inspired by the lightness of wing, the archetype par excellence that combines lightness and strength-in the WING collection, the designers were guided by the concept of physical and perceived lightness.

### DESIGN OF **PININFARINA** OUTDOOR FURNITURE

The dynamic, pure and elegant lines give the collection a style suitable for both urban contexts and environments where nature is the protagonist. The elements of the collection are characterized by a folded aluminum structure and enriched by geometric and essential lines that recall the world of architecture.