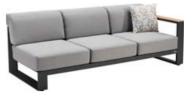

HIGOLD' WING 038

204921 Single Sofa Size: 855x890x605mm

204931 Double Sofa Size: 855x1530x605mm

204941 Three-seater Sofa Size: 855x2035x605mm

204908 Middle Sofa Size: 845x650x565mm

204928 Middle Corner Sofa Size: 1260x1260x565mm