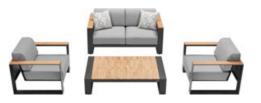

HIGOLD' WING 038

204921 Single Sofa Size: 855x890x605mm

204931 Double Sofa Size: 855x1530x605mm

204941 Three-seater Sofa Size: 855x2035x605mm

204908 Middle Sofa Size: 845x650x565mm

204928 Middle Corner Sofa Size: 1260x1260x565mm

204981

\_\_\_\_\_

204929 Right Corner Sofa Size: 855x1425x605mm

204911 Dining Chair Size: 565x635x640mm

204951 Sun Lounge Size: 1970x885x555(835)mm

204927

Left Corner Sofa

Size: 855x1425x605mm

204985 Coffee Table Size: 1200x800x395mm

204975 Dining Table Size: 2260x1050x750mm

204963 Side Table Size: 500x500x400mm

COLLECTIONS 2023

AiO