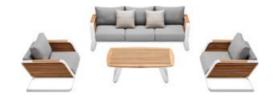

HIGOLD' WING 038

204921 Single Sofa Size: 855x890x605mm

204931 Double Sofa Size: 855x1530x605mm

204941 Three-seater Sofa Size: 855x2035x605mm

204908 Middle Sofa Size: 845x650x565mm

204928 Middle Corner Sofa Size: 1260x1260x565mm

204981

\_\_\_\_\_

204929 Right Corner Sofa Size: 855x1425x605mm

204911 Dining Chair Size: 565x635x640mm

204951 Sun Lounge Size: 1970x885x555(835)mm

204927

Left Corner Sofa

Size: 855x1425x605mm

204985 Coffee Table Size: 1200x800x395mm

204975 Dining Table Size: 2260x1050x750mm

204963 Side Table Size: 500x500x400mm

COLLECTIONS 2023

AiO