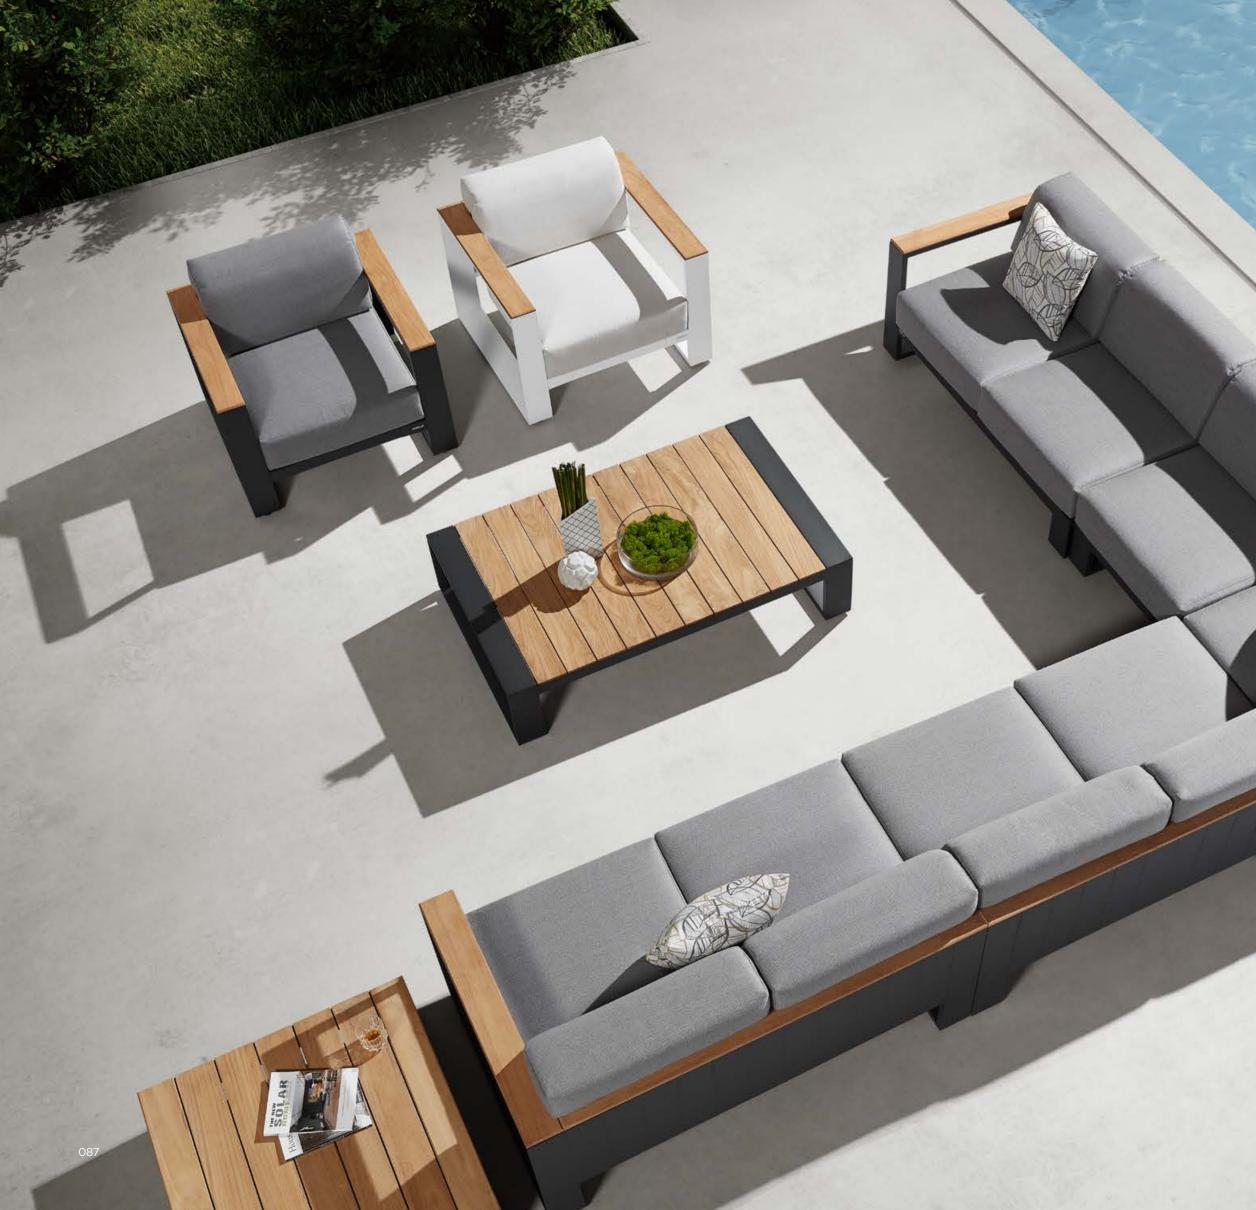

# CAMBUSA

HIGOLD<sup>®</sup> CAMBUSA 082

HIGOLD<sup>®</sup> CAMBUSA 084

Cambusa collection is created with the primary idea of comfort at its core.

HIGOLD<sup>®</sup> CAMBUSA 088

An exemplary display of smooth and precise work that showcases clean-cut square features in an enlivening manner. As the sunbeams onto each piece, it takes shape and accentuates the detailed gradients and elements that are crafted in extruded aluminium. Cambusa is made to suit the surrounding with utmost finesse and is a display of pure polished design.

Stable, comfortable and grand, which is the first impression of Cambusa.

HIGOLD<sup>®</sup> CAMBUSA 098