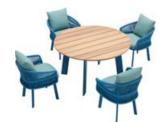

204985 Coffee Table Size: 1200x800x395mm

204975 Dining Table Size: 2260x1050x750mm

204963 Side Table Size: 500x500x400mm

COLLECTIONS 2023

AiO