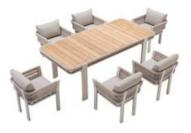

204985 Coffee Table Size: 1200x800x395mm

204975 Dining Table Size: 2260x1050x750mm

204963 Side Table Size: 500x500x400mm

COLLECTIONS 2023

AiO