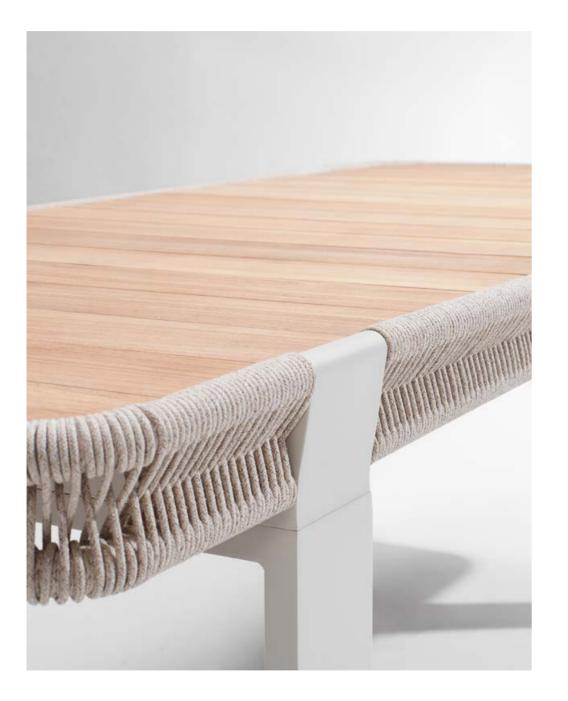

### BORROMEO

A voyage to Europe in the summer and observing the wonderful blue reflections of the Mediterranean Sea, the concept is inspired by and conceptualized with the feeling that takes one to a sunny day near the seaside with an easy breeze blowing. Borromeo collection is a result that blends the expertise and know-how of HIGOLD with natural and pure elements in perfect harmony. This unique collection is where the simplicity of natural rope is combined with the modern lines of aluminum accurately to bring to life a feeling like no other. Mixing and blending conventional design with pleasant nostalgia! The scattering of sunlight by the molecules of the water inspires the textures and feel of this collection and is a reminder to relax and unwind in it.

It has a natural lightness and elegance but never loses its sturdiness and comfort.

21.7.5 (61111