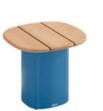

205582 Coffee Table Size: 800x750x390mm

205561 Side Table Size: 470x440x435mm

205563 Side Table Size: 500x500x450mm

205511 Dining Chair Size: 620x650x730mm

205571 Oval Dining Table Size: 2200x1100x760mm

205591 Flower Basket Size: 500x500x720mm