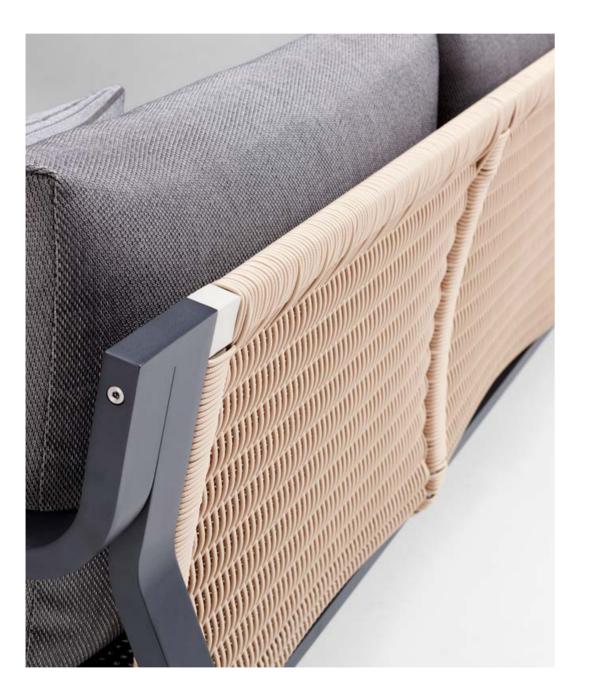

### VISCONTI

VISCONTI collection is a fun and playful blend that is conceptualized and inspired by the curved lines within caves, along with discovering a similarity with the authenticity of wood. Visconti radiates impeccably under the sun just like the way the sun reflects on the surface of the textured cave walls. Designed and built with superior detail and quality, the comfortable cushioning conveys and offers an inviting feel and makes you enjoy the well-deserved quality time off. The smart assembling method and system of design give this collection a distinct style making it unique and unlike any other.

The overall structure of Visconti is simple, but the details of the rope mesh enrich the complete design to become more luxurious. It is a good combination of softness and rigidness to offer an elegant and gentle impression.