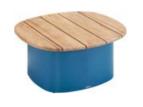

205582 Coffee Table Size: 800x750x390mm

205561 Side Table Size: 470x440x435mm

205563 Side Table Size: 500x500x450mm

205511 Dining Chair Size: 620x650x730mm

205571 Oval Dining Table Size: 2200x1100x760mm

205591 Flower Basket Size: 500x500x720mm