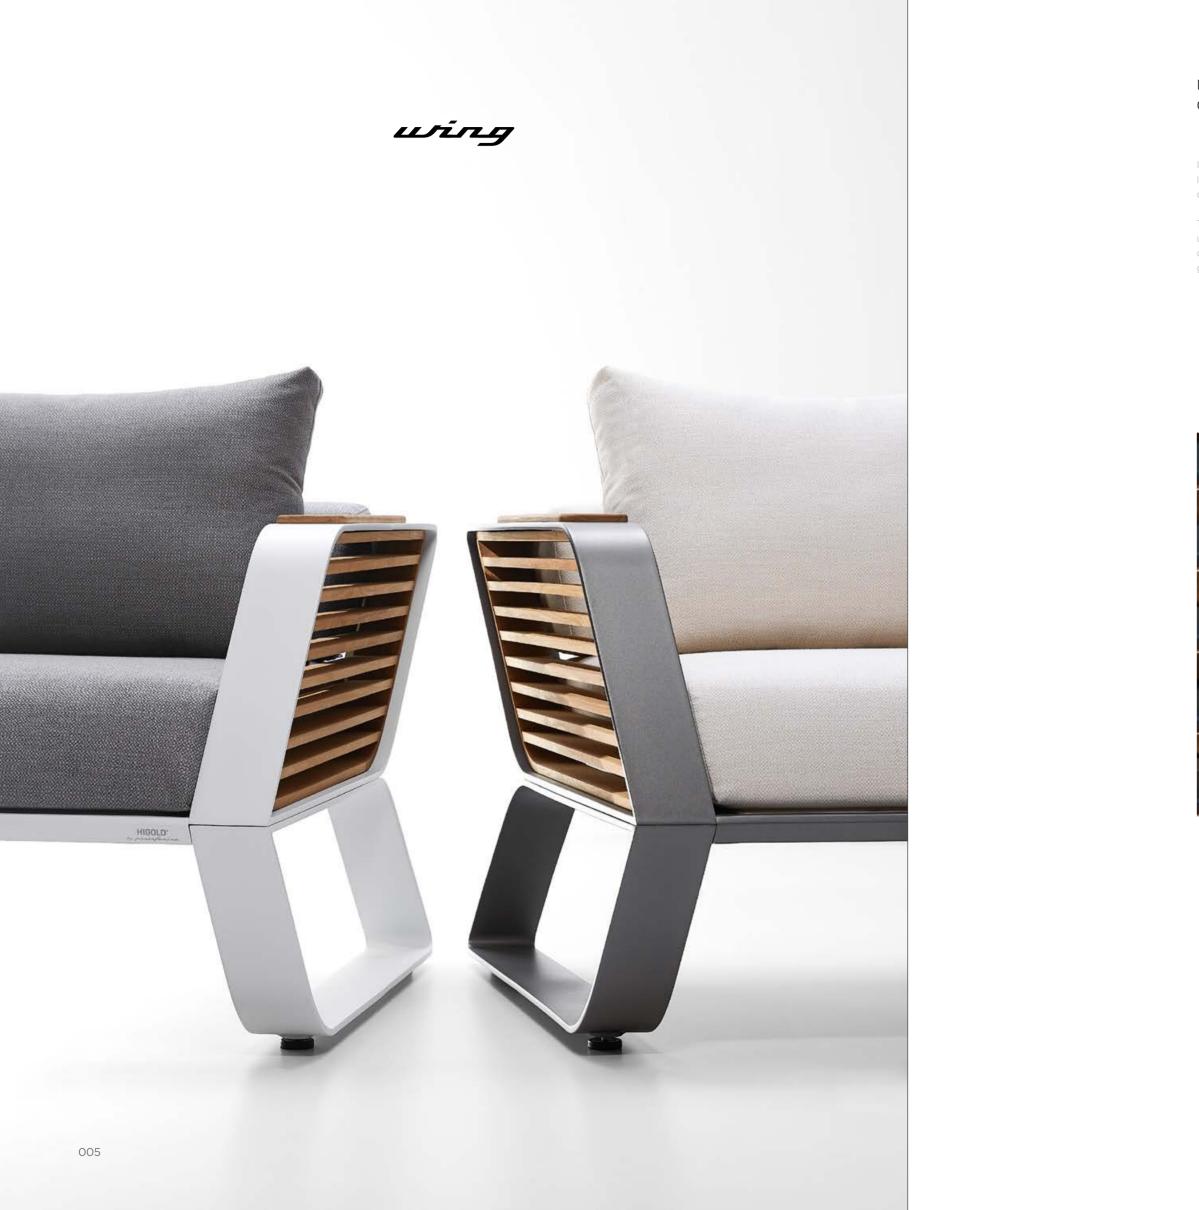

# DESIGN OF **PININFARINA** OUTDOOR FURNITURE

Inspired by the lightness of wing, the archetype par excellence that combines lightness and strength-in the WING collection, the designers were guided by the concept of physical and perceived lightness.

The dynamic, pure and elegant lines give the collection a style suitable for both urban contexts and environments where nature is the protagonist. The elements of the collection are characterized by a folded aluminum structure and enriched by geometric and essential lines that recall the world of architecture.

Inspired by the lightness of wing, the archetype par excellence that combines lightness and strength-in the WING collection, the designers were guided by the concept of physical and perceived lightness.

### DESIGN OF **PININFARINA** OUTDOOR FURNITURE

The dynamic, pure and elegant lines give the collection a style suitable for both urban contexts and environments where nature is the protagonist. The elements of the collection are characterized by a folded aluminum structure and enriched by geometric and essential lines that recall the world of architecture.