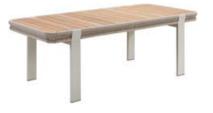

204985 Coffee Table Size: 1200x800x395mm

204975 Dining Table Size: 2260x1050x750mm

204963 Side Table Size: 500x500x400mm

COLLECTIONS 2023

AiO