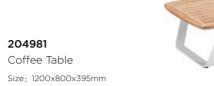

204981

\_\_\_\_\_

204929 Right Corner Sofa Size: 855x1425x605mm

204911 Dining Chair Size: 565x635x640mm

204951 Sun Lounge Size: 1970x885x555(835)mm

204927

Left Corner Sofa

Size: 855x1425x605mm

204985 Coffee Table Size: 1200x800x395mm

204975 Dining Table Size: 2260x1050x750mm

204963 Side Table Size: 500x500x400mm

COLLECTIONS 2023

AiO