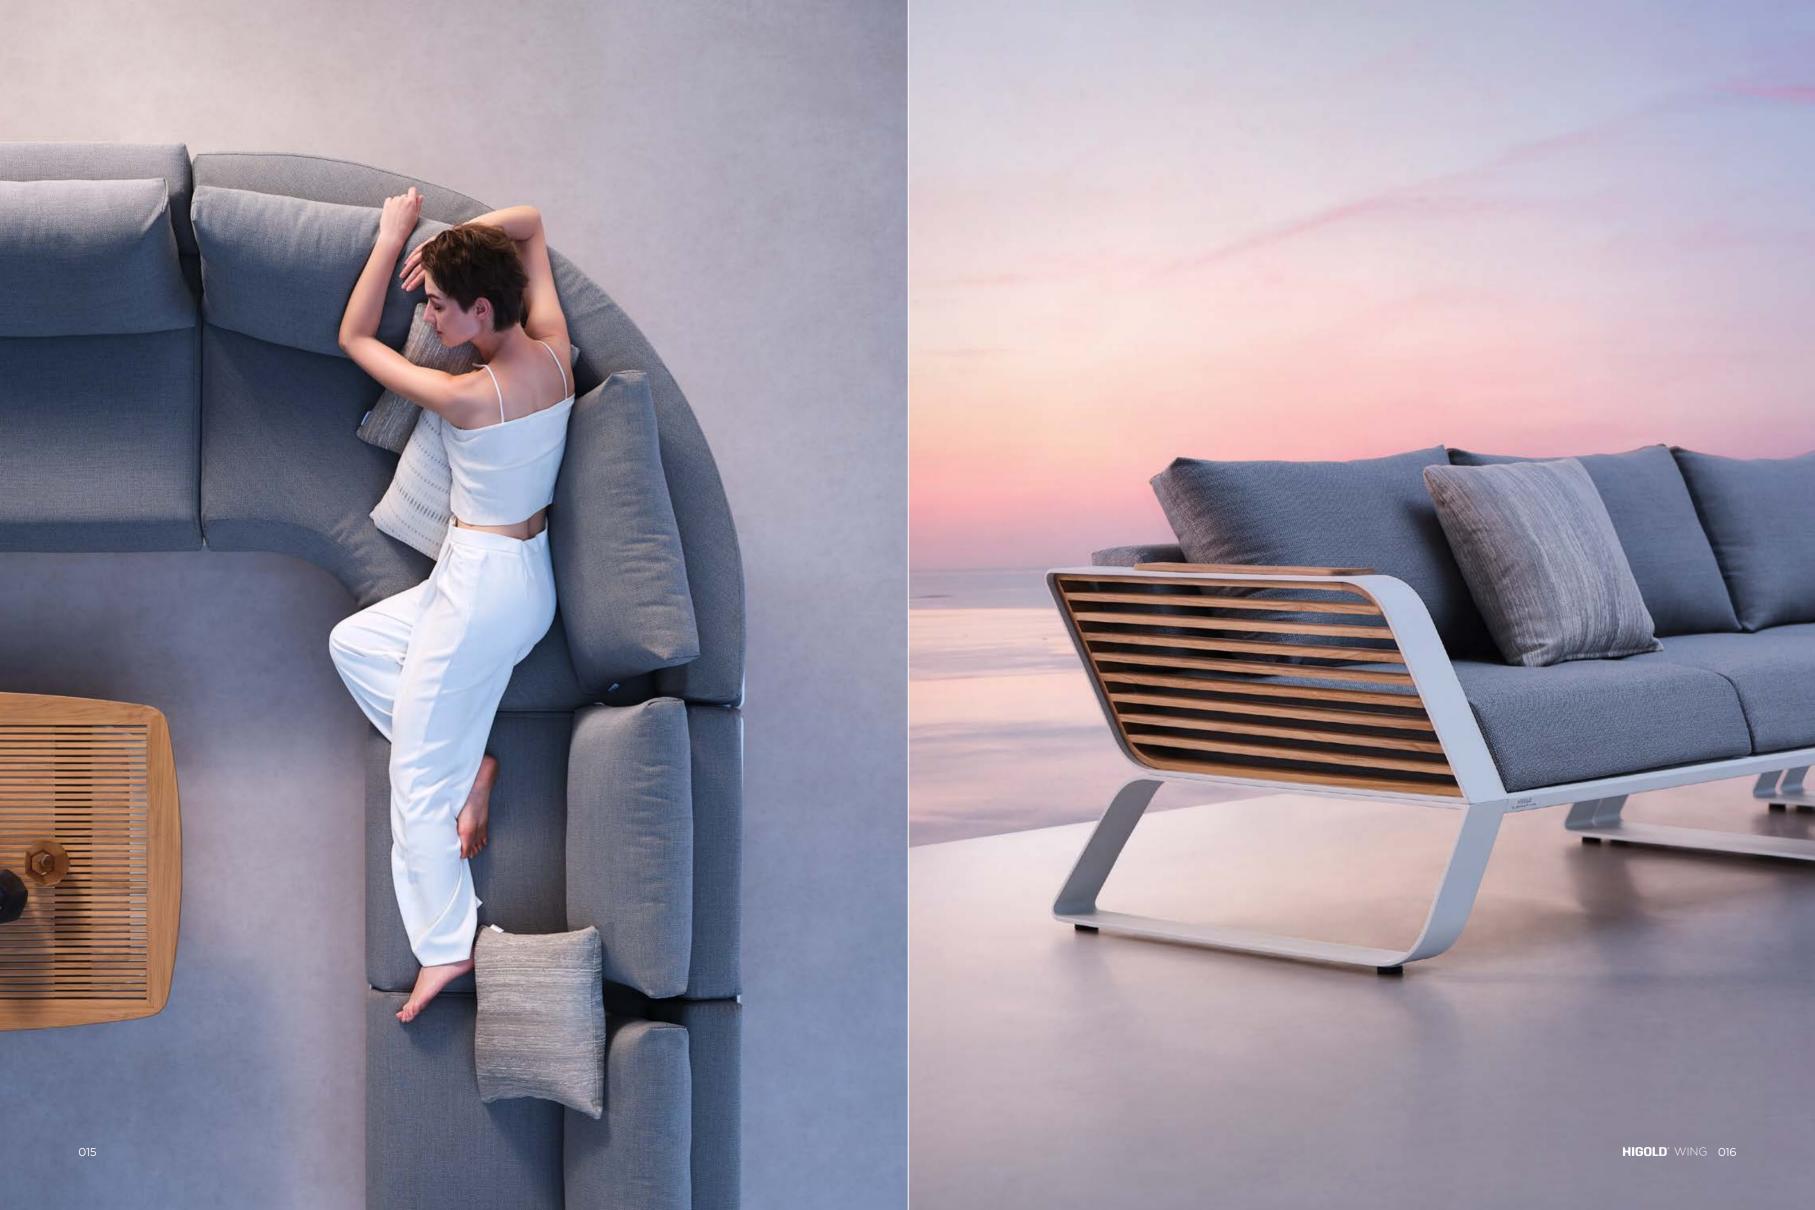

# DESIGN OF **PININFARINA** OUTDOOR FURNITURE

Inspired by the lightness of wing, the archetype par excellence that combines lightness and strength-in the WING collection, the designers were guided by the concept of physical and perceived lightness.

The dynamic, pure and elegant lines give the collection a style suitable for both urban contexts and environments where nature is the protagonist. The elements of the collection are characterized by a folded aluminum structure and enriched by geometric and essential lines that recall the world of architecture.

Inspired by the lightness of wing, the archetype par excellence that combines lightness and strength-in the WING collection, the designers were guided by the concept of physical and perceived lightness.

### DESIGN OF **PININFARINA** OUTDOOR FURNITURE

The dynamic, pure and elegant lines give the collection a style suitable for both urban contexts and environments where nature is the protagonist. The elements of the collection are characterized by a folded aluminum structure and enriched by geometric and essential lines that recall the world of architecture.