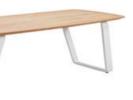

204985 Coffee Table Size: 1200x800x395mm

204975 Dining Table Size: 2260x1050x750mm

204963 Side Table Size: 500x500x400mm

COLLECTIONS 2023

AiO