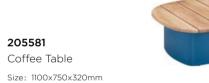

205582 Coffee Table Size: 800x750x390mm

205561 Side Table Size: 470x440x435mm

205563 Side Table Size: 500x500x450mm

205511 Dining Chair Size: 620x650x730mm

205571 Oval Dining Table Size: 2200x1100x760mm

205591 Flower Basket Size: 500x500x720mm