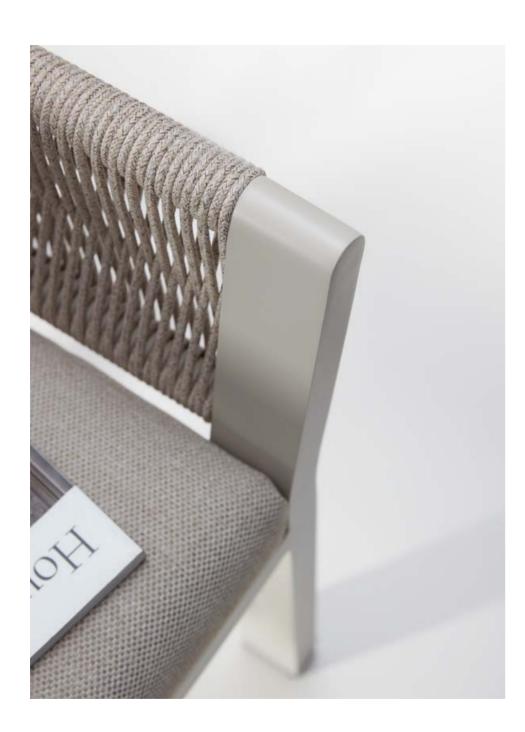

# DESIGN OF **PININFARINA** OUTDOOR FURNITURE

Inspired by the lightness of wing, the archetype par excellence that combines lightness and strength-in the WING collection, the designers were guided by the concept of physical and perceived lightness.

The dynamic, pure and elegant lines give the collection a style suitable for both urban contexts and environments where nature is the protagonist. The elements of the collection are characterized by a folded aluminum structure and enriched by geometric and essential lines that recall the world of architecture.

### DESIGN OF **PININFARINA** OUTDOOR FURNITURE

The dynamic, pure and elegant lines give the collection a style suitable for both urban contexts and environments where nature is the protagonist. The elements of the collection are characterized by a folded aluminum structure and enriched by geometric and essential lines that recall the world of architecture.