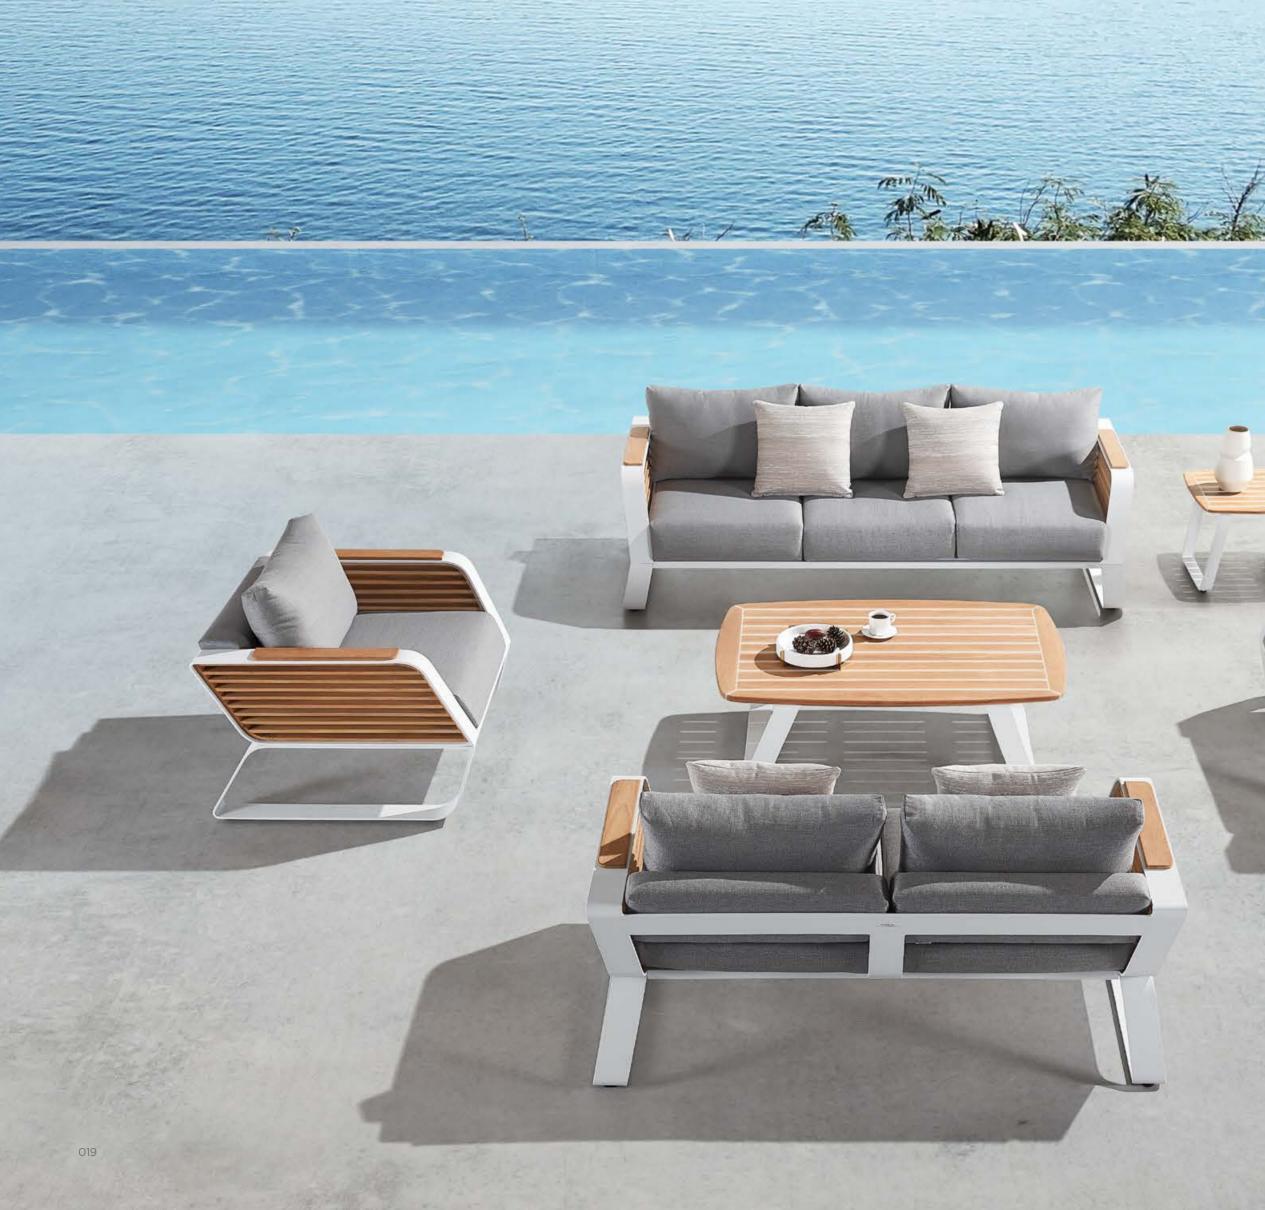

HIGOLD' WING 038

204921 Single Sofa Size: 855x890x605mm

204931 Double Sofa Size: 855x1530x605mm

204941 Three-seater Sofa Size: 855x2035x605mm

204908 Middle Sofa Size: 845x650x565mm

204928 Middle Corner Sofa Size: 1260x1260x565mm

204981

\_\_\_\_\_

204929 Right Corner Sofa Size: 855x1425x605mm

204911 Dining Chair Size: 565x635x640mm

204951 Sun Lounge Size: 1970x885x555(835)mm

204927

Left Corner Sofa

Size: 855x1425x605mm

204985 Coffee Table Size: 1200x800x395mm

204975 Dining Table Size: 2260x1050x750mm

204963 Side Table Size: 500x500x400mm

COLLECTIONS 2023

AiO