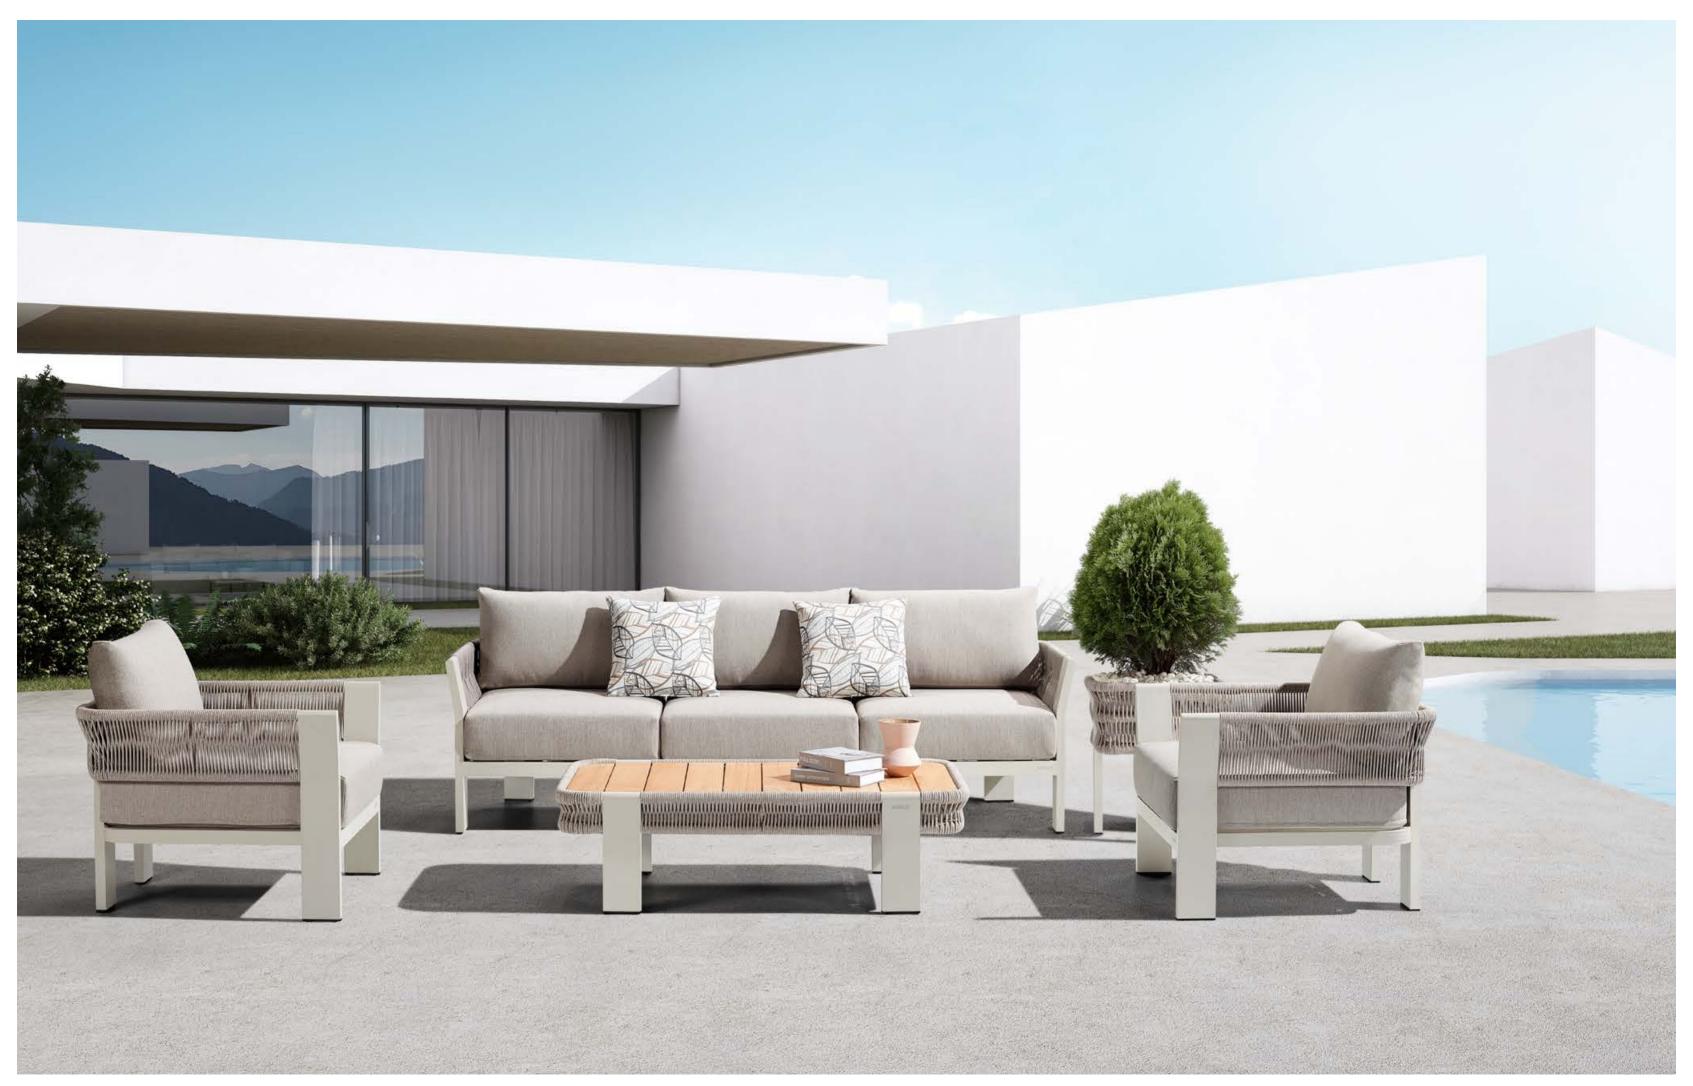

### BORROMEO

A voyage to Europe in the summer and observing the wonderful blue reflections of the Mediterranean Sea, the concept is inspired by and conceptualized with the feeling that takes one to a sunny day near the seaside with an easy breeze blowing. Borromeo collection is a result that blends the expertise and know-how of HIGOLD with natural and pure elements in perfect harmony. This unique collection is where the simplicity of natural rope is combined with the modern lines of aluminum accurately to bring to life a feeling like no other. Mixing and blending conventional design with pleasant nostalgia! The scattering of sunlight by the molecules of the water inspires the textures and feel of this collection and is a reminder to relax and unwind in it.

It has a natural lightness and elegance but never loses its sturdiness and comfort.

21.7.5 (61111