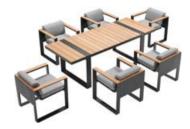

HIGOLD' WING 038

204921 Single Sofa Size: 855x890x605mm

204931 Double Sofa Size: 855x1530x605mm

204941 Three-seater Sofa Size: 855x2035x605mm

204908 Middle Sofa Size: 845x650x565mm

204928 Middle Corner Sofa Size: 1260x1260x565mm

204981

\_\_\_\_\_

204929 Right Corner Sofa Size: 855x1425x605mm

204911 Dining Chair Size: 565x635x640mm

204951 Sun Lounge Size: 1970x885x555(835)mm

204927

Left Corner Sofa

Size: 855x1425x605mm

204985 Coffee Table Size: 1200x800x395mm

204975 Dining Table Size: 2260x1050x750mm

204963 Side Table Size: 500x500x400mm

COLLECTIONS 2023

AiO