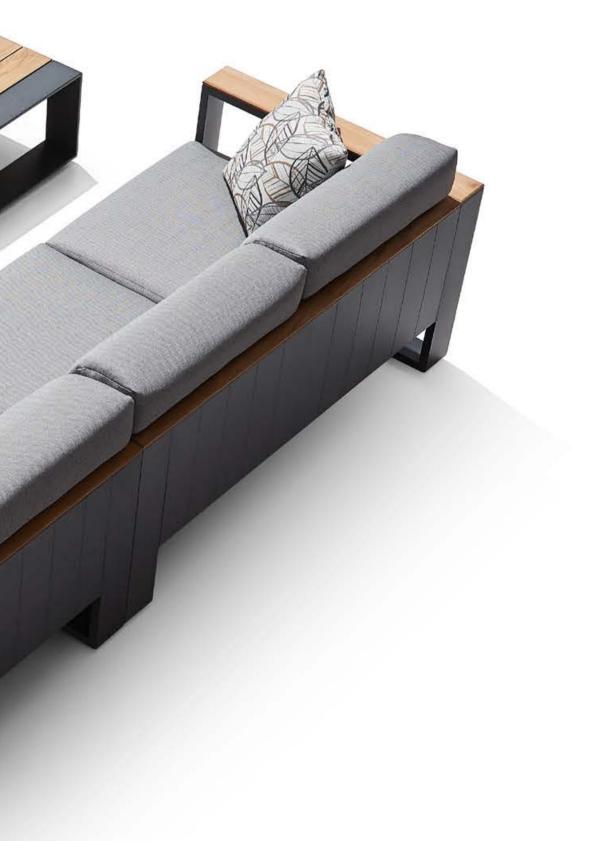

# CAMBUSA

HIGOLD<sup>®</sup> CAMBUSA 082

HIGOLD<sup>®</sup> CAMBUSA 084

Cambusa collection is created with the primary idea of comfort at its core.

HIGOLD<sup>®</sup> CAMBUSA 088

An exemplary display of smooth and precise work that showcases clean-cut square features in an enlivening manner. As the sunbeams onto each piece, it takes shape and accentuates the detailed gradients and elements that are crafted in extruded aluminium. Cambusa is made to suit the surrounding with utmost finesse and is a display of pure polished design.

Stable, comfortable and grand, which is the first impression of Cambusa.

HIGOLD<sup>®</sup> CAMBUSA 098