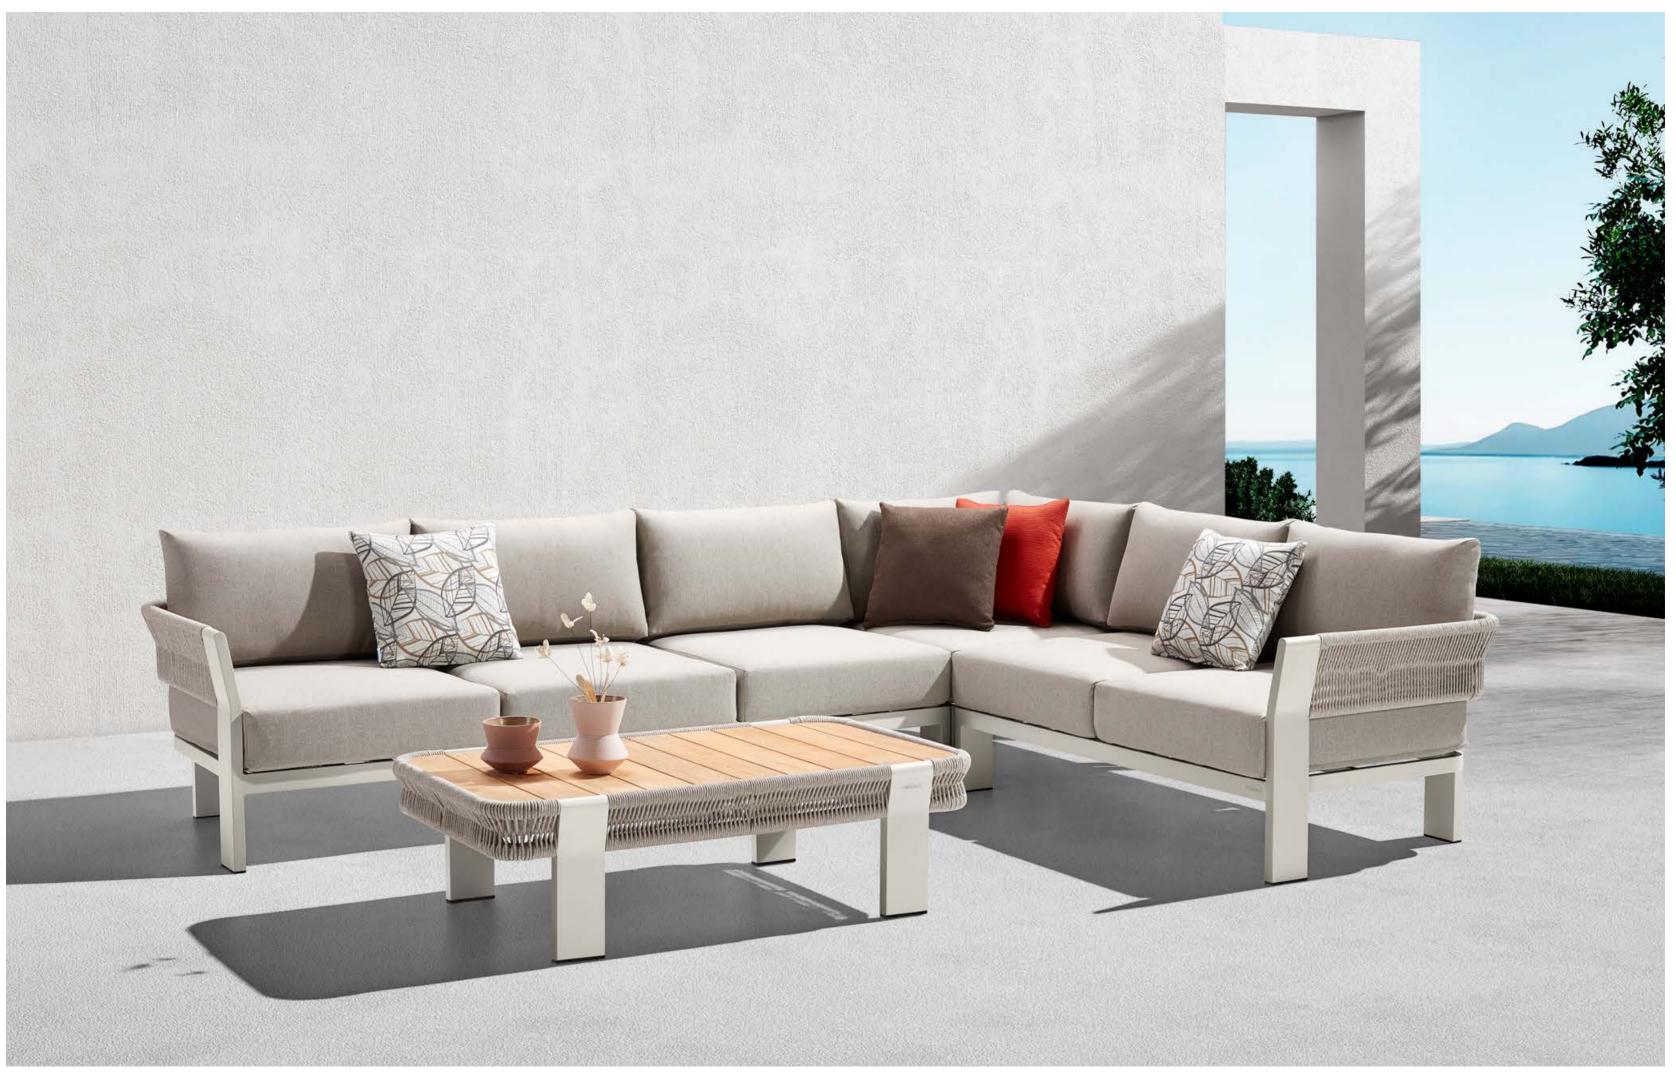

# DESIGN OF **PININFARINA** OUTDOOR FURNITURE

Inspired by the lightness of wing, the archetype par excellence that combines lightness and strength-in the WING collection, the designers were guided by the concept of physical and perceived lightness.

The dynamic, pure and elegant lines give the collection a style suitable for both urban contexts and environments where nature is the protagonist. The elements of the collection are characterized by a folded aluminum structure and enriched by geometric and essential lines that recall the world of architecture.

### DESIGN OF **PININFARINA** OUTDOOR FURNITURE

The dynamic, pure and elegant lines give the collection a style suitable for both urban contexts and environments where nature is the protagonist. The elements of the collection are characterized by a folded aluminum structure and enriched by geometric and essential lines that recall the world of architecture.