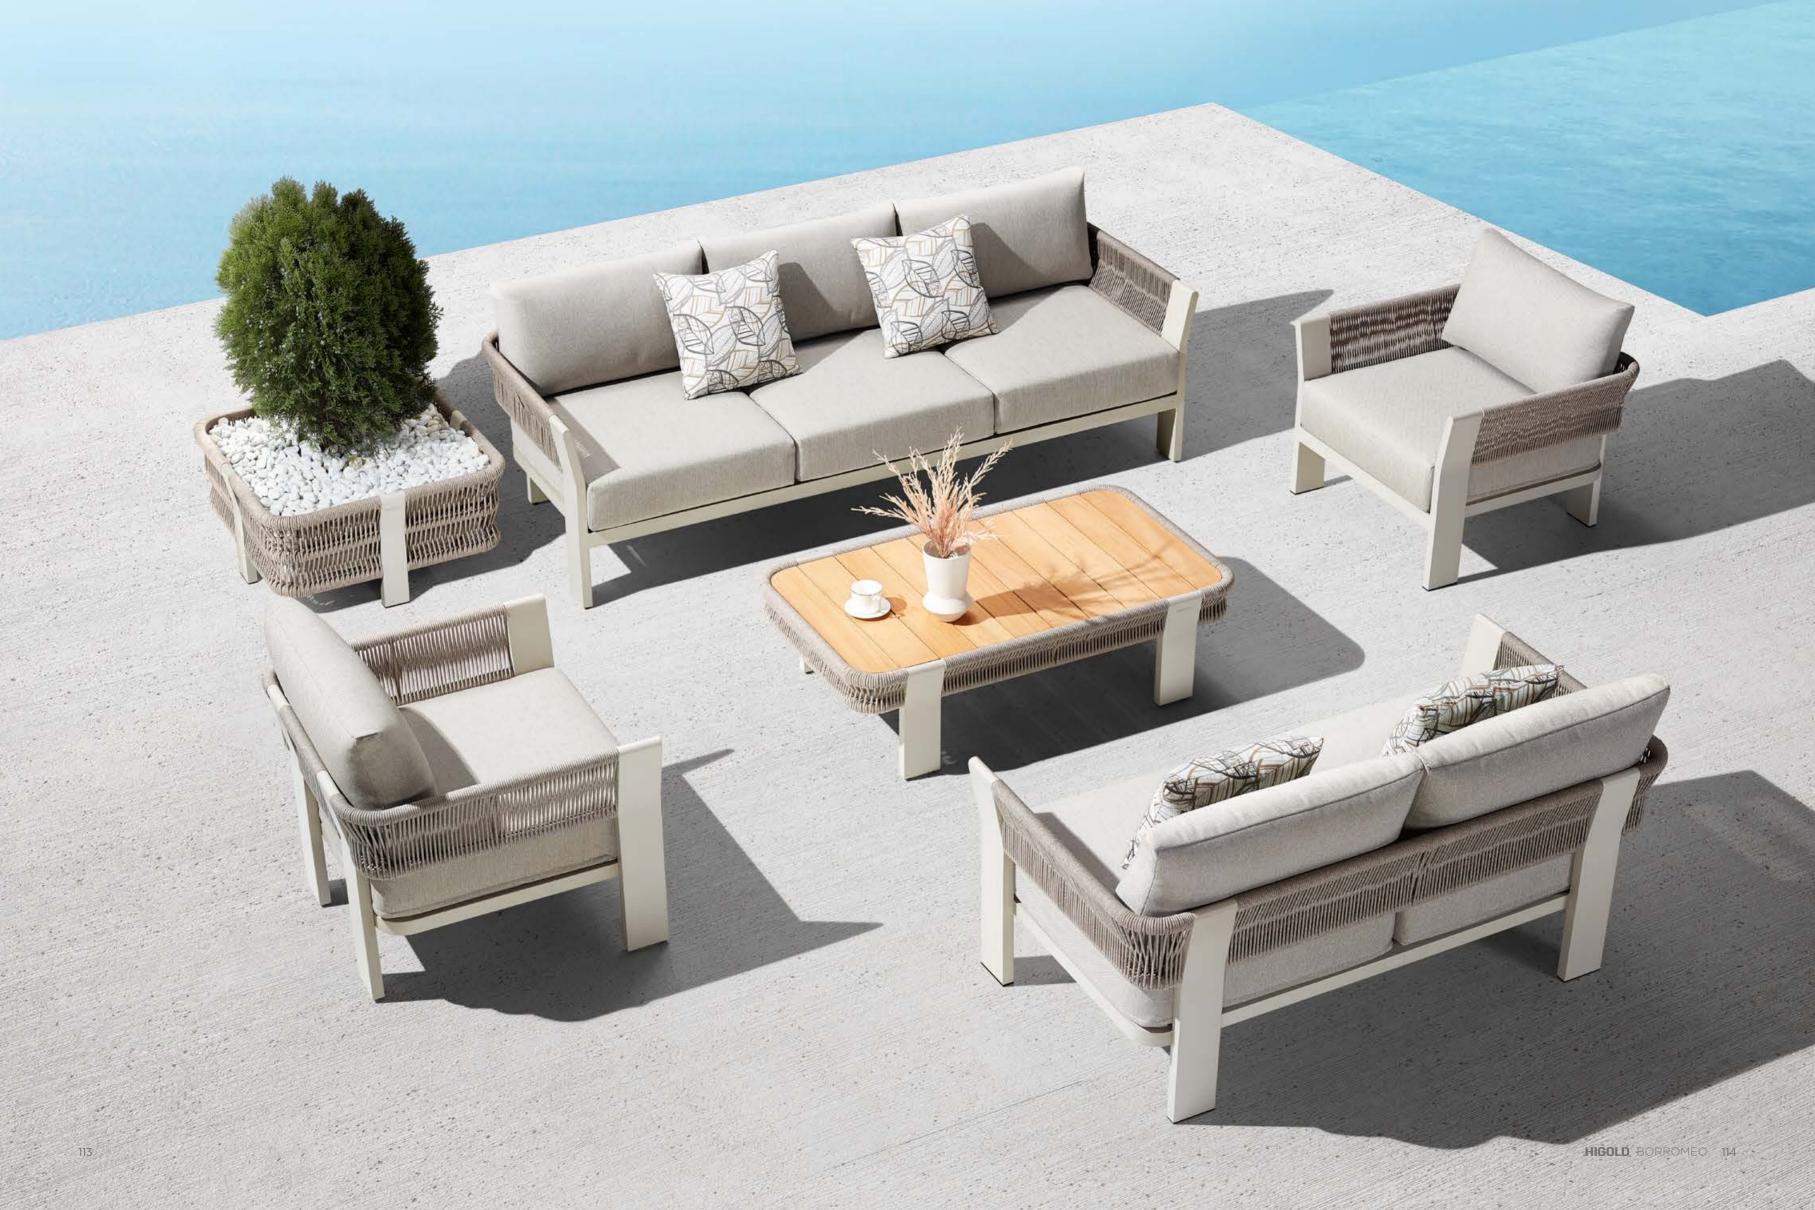

### BORROMEO

A voyage to Europe in the summer and observing the wonderful blue reflections of the Mediterranean Sea, the concept is inspired by and conceptualized with the feeling that takes one to a sunny day near the seaside with an easy breeze blowing. Borromeo collection is a result that blends the expertise and know-how of HIGOLD with natural and pure elements in perfect harmony. This unique collection is where the simplicity of natural rope is combined with the modern lines of aluminum accurately to bring to life a feeling like no other. Mixing and blending conventional design with pleasant nostalgia! The scattering of sunlight by the molecules of the water inspires the textures and feel of this collection and is a reminder to relax and unwind in it.

It has a natural lightness and elegance but never loses its sturdiness and comfort.

21.7.5 (61111

### Borromeo

**Outdoor Furniture Collection** 

205441 Three-seater Sofa Size: 765x2170x600mm

205481

\_\_\_\_\_

205427

Size: 765x1425x600mm

205428 Middle Corner Sofa Size: 765x765x600mm

205492 Flower Basket Size: 750x750x375mm

Left Corner Sofa

205429 Right Corner Sofa Size: 765x1425x600mm

205411 Dining Chair Size: 610x610x635mm

205451 Sun Lounge Size: 2030x705x905mm

205471 Dining Table Size: 2135x1000x765mm

205491 Flower Basket Size: 525x525x605mm

### Borromeo

Borromeo Combinations

DESIGN OF CLAUDIO BELLINI® OUTDOOR FURNITURE