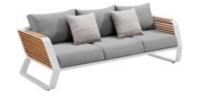

HIGOLD' WING 038

204921 Single Sofa Size: 855x890x605mm

204931 Double Sofa Size: 855x1530x605mm

204941 Three-seater Sofa Size: 855x2035x605mm

204908 Middle Sofa Size: 845x650x565mm

204928 Middle Corner Sofa Size: 1260x1260x565mm