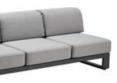

HIGOLD' WING 038

204921 Single Sofa Size: 855x890x605mm

204931 Double Sofa Size: 855x1530x605mm

204941 Three-seater Sofa Size: 855x2035x605mm

204908 Middle Sofa Size: 845x650x565mm

204928 Middle Corner Sofa Size: 1260x1260x565mm