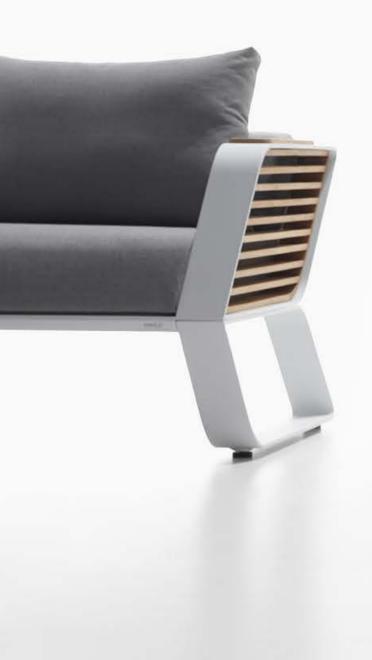

# DESIGN OF **PININFARINA** OUTDOOR FURNITURE

Inspired by the lightness of wing, the archetype par excellence that combines lightness and strength-in the WING collection, the designers were guided by the concept of physical and perceived lightness.

The dynamic, pure and elegant lines give the collection a style suitable for both urban contexts and environments where nature is the protagonist. The elements of the collection are characterized by a folded aluminum structure and enriched by geometric and essential lines that recall the world of architecture.

### DESIGN OF **PININFARINA** OUTDOOR FURNITURE

The dynamic, pure and elegant lines give the collection a style suitable for both urban contexts and environments where nature is the protagonist. The elements of the collection are characterized by a folded aluminum structure and enriched by geometric and essential lines that recall the world of architecture.

Solid aluminum for space shuttle creates a dynamic, pure and elegant lines.

Super thick cushions with high density foams for an extra soft seating experience.

HIGOLD WING 028

A perfect match combined physical sturdy and perceived lightness.