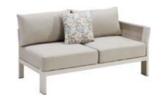

HIGOLD' WING 038

204921 Single Sofa Size: 855x890x605mm

204931 Double Sofa Size: 855x1530x605mm

204941 Three-seater Sofa Size: 855x2035x605mm

204908 Middle Sofa Size: 845x650x565mm

204928 Middle Corner Sofa Size: 1260x1260x565mm

204981

\_\_\_\_\_

204929 Right Corner Sofa Size: 855x1425x605mm

204911 Dining Chair Size: 565x635x640mm

204951 Sun Lounge Size: 1970x885x555(835)mm

204927

Left Corner Sofa

Size: 855x1425x605mm