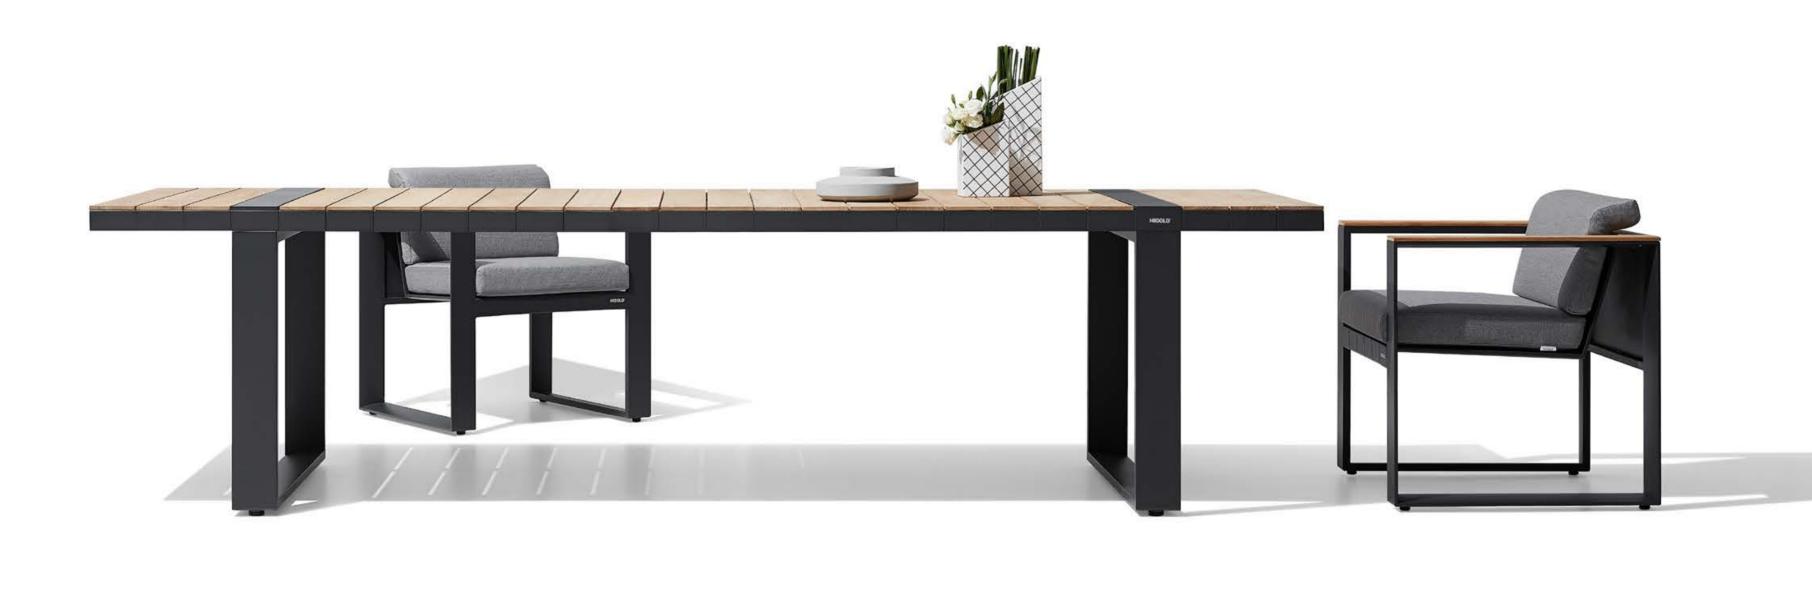

# DESIGN OF **PININFARINA** OUTDOOR FURNITURE

Inspired by the lightness of wing, the archetype par excellence that combines lightness and strength-in the WING collection, the designers were guided by the concept of physical and perceived lightness.

The dynamic, pure and elegant lines give the collection a style suitable for both urban contexts and environments where nature is the protagonist. The elements of the collection are characterized by a folded aluminum structure and enriched by geometric and essential lines that recall the world of architecture.