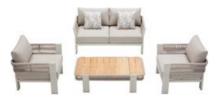

HIGOLD' WING 038

204921 Single Sofa Size: 855x890x605mm

204931 Double Sofa Size: 855x1530x605mm

204941 Three-seater Sofa Size: 855x2035x605mm

204908 Middle Sofa Size: 845x650x565mm

204928 Middle Corner Sofa Size: 1260x1260x565mm

204981

\_\_\_\_\_

204929 Right Corner Sofa Size: 855x1425x605mm

204911 Dining Chair Size: 565x635x640mm

204951 Sun Lounge Size: 1970x885x555(835)mm

204927

Left Corner Sofa

Size: 855x1425x605mm

204985 Coffee Table Size: 1200x800x395mm

204975 Dining Table Size: 2260x1050x750mm

204963 Side Table Size: 500x500x400mm

COLLECTIONS 2023

AiO