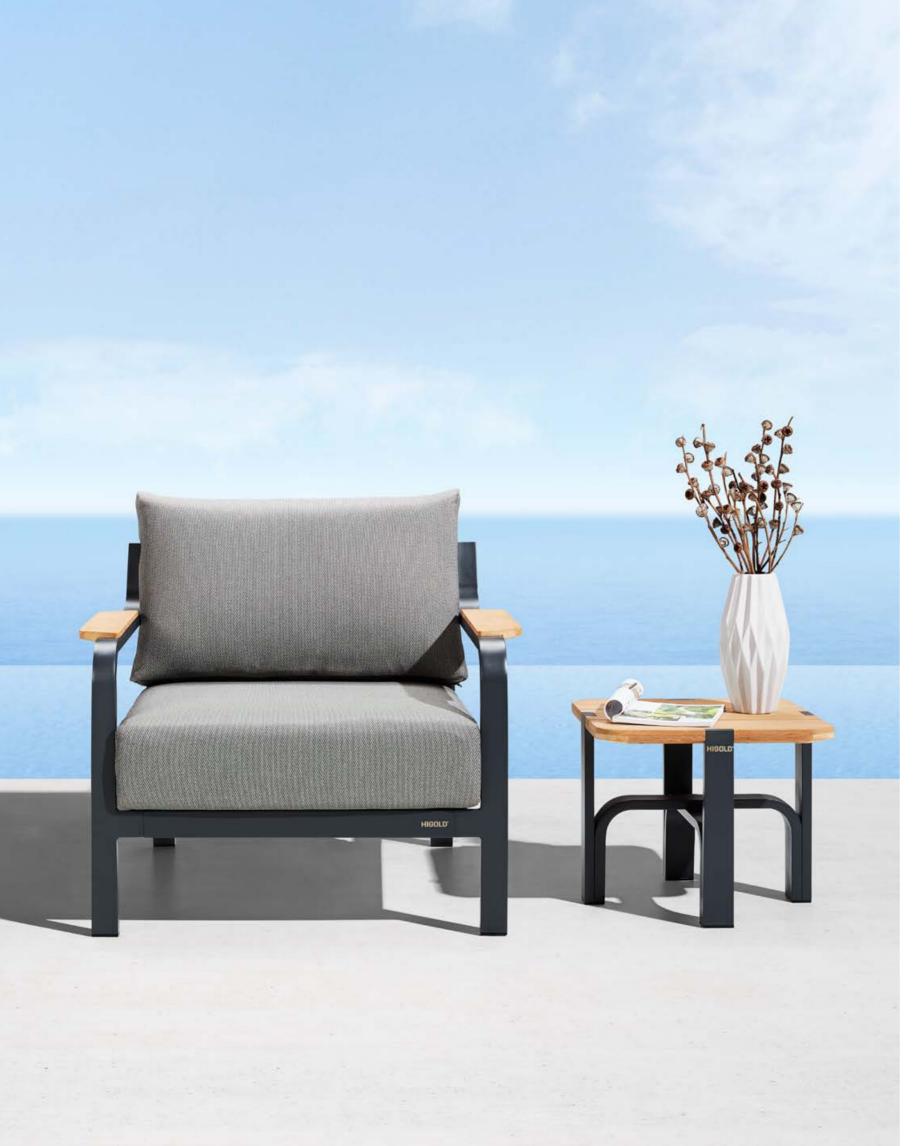

HIGOLD' WING 038

204921 Single Sofa Size: 855x890x605mm

204931 Double Sofa Size: 855x1530x605mm

204941 Three-seater Sofa Size: 855x2035x605mm

204908 Middle Sofa Size: 845x650x565mm

204928 Middle Corner Sofa Size: 1260x1260x565mm

204985 Coffee Table Size: 1200x800x395mm

204975 Dining Table Size: 2260x1050x750mm

204963 Side Table Size: 500x500x400mm

COLLECTIONS 2023

AiO