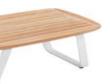

204985 Coffee Table Size: 1200x800x395mm

204975 Dining Table Size: 2260x1050x750mm

204963 Side Table Size: 500x500x400mm

COLLECTIONS 2023

AiO