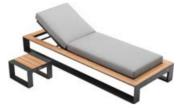

HIGOLD' WING 038

204921 Single Sofa Size: 855x890x605mm

204931 Double Sofa Size: 855x1530x605mm

204941 Three-seater Sofa Size: 855x2035x605mm

204908 Middle Sofa Size: 845x650x565mm

204928 Middle Corner Sofa Size: 1260x1260x565mm

204981

\_\_\_\_\_

204929 Right Corner Sofa Size: 855x1425x605mm

204911 Dining Chair Size: 565x635x640mm

204951 Sun Lounge Size: 1970x885x555(835)mm

204927

Left Corner Sofa

Size: 855x1425x605mm