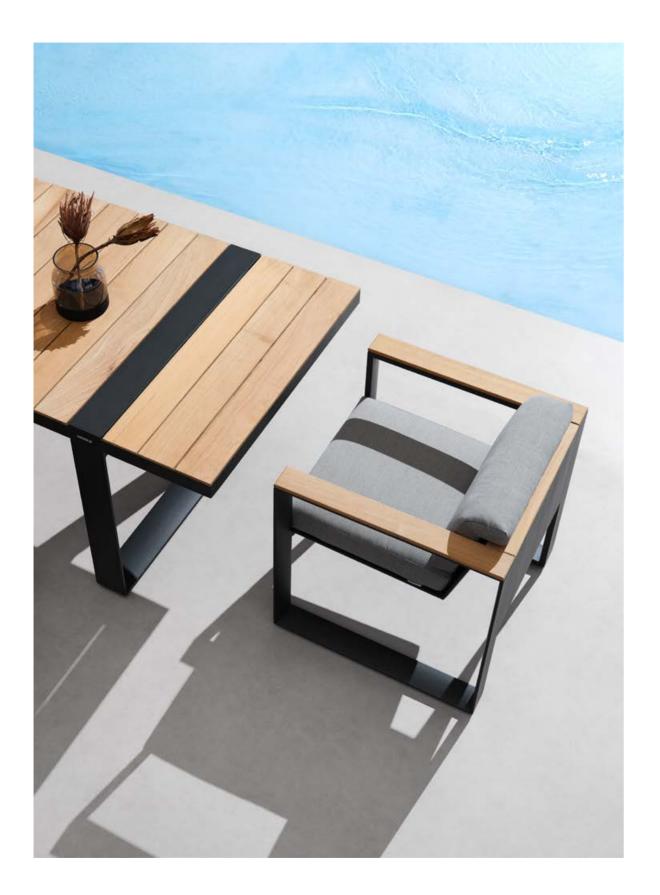

# DESIGN OF **PININFARINA** OUTDOOR FURNITURE

Inspired by the lightness of wing, the archetype par excellence that combines lightness and strength-in the WING collection, the designers were guided by the concept of physical and perceived lightness.

The dynamic, pure and elegant lines give the collection a style suitable for both urban contexts and environments where nature is the protagonist. The elements of the collection are characterized by a folded aluminum structure and enriched by geometric and essential lines that recall the world of architecture.