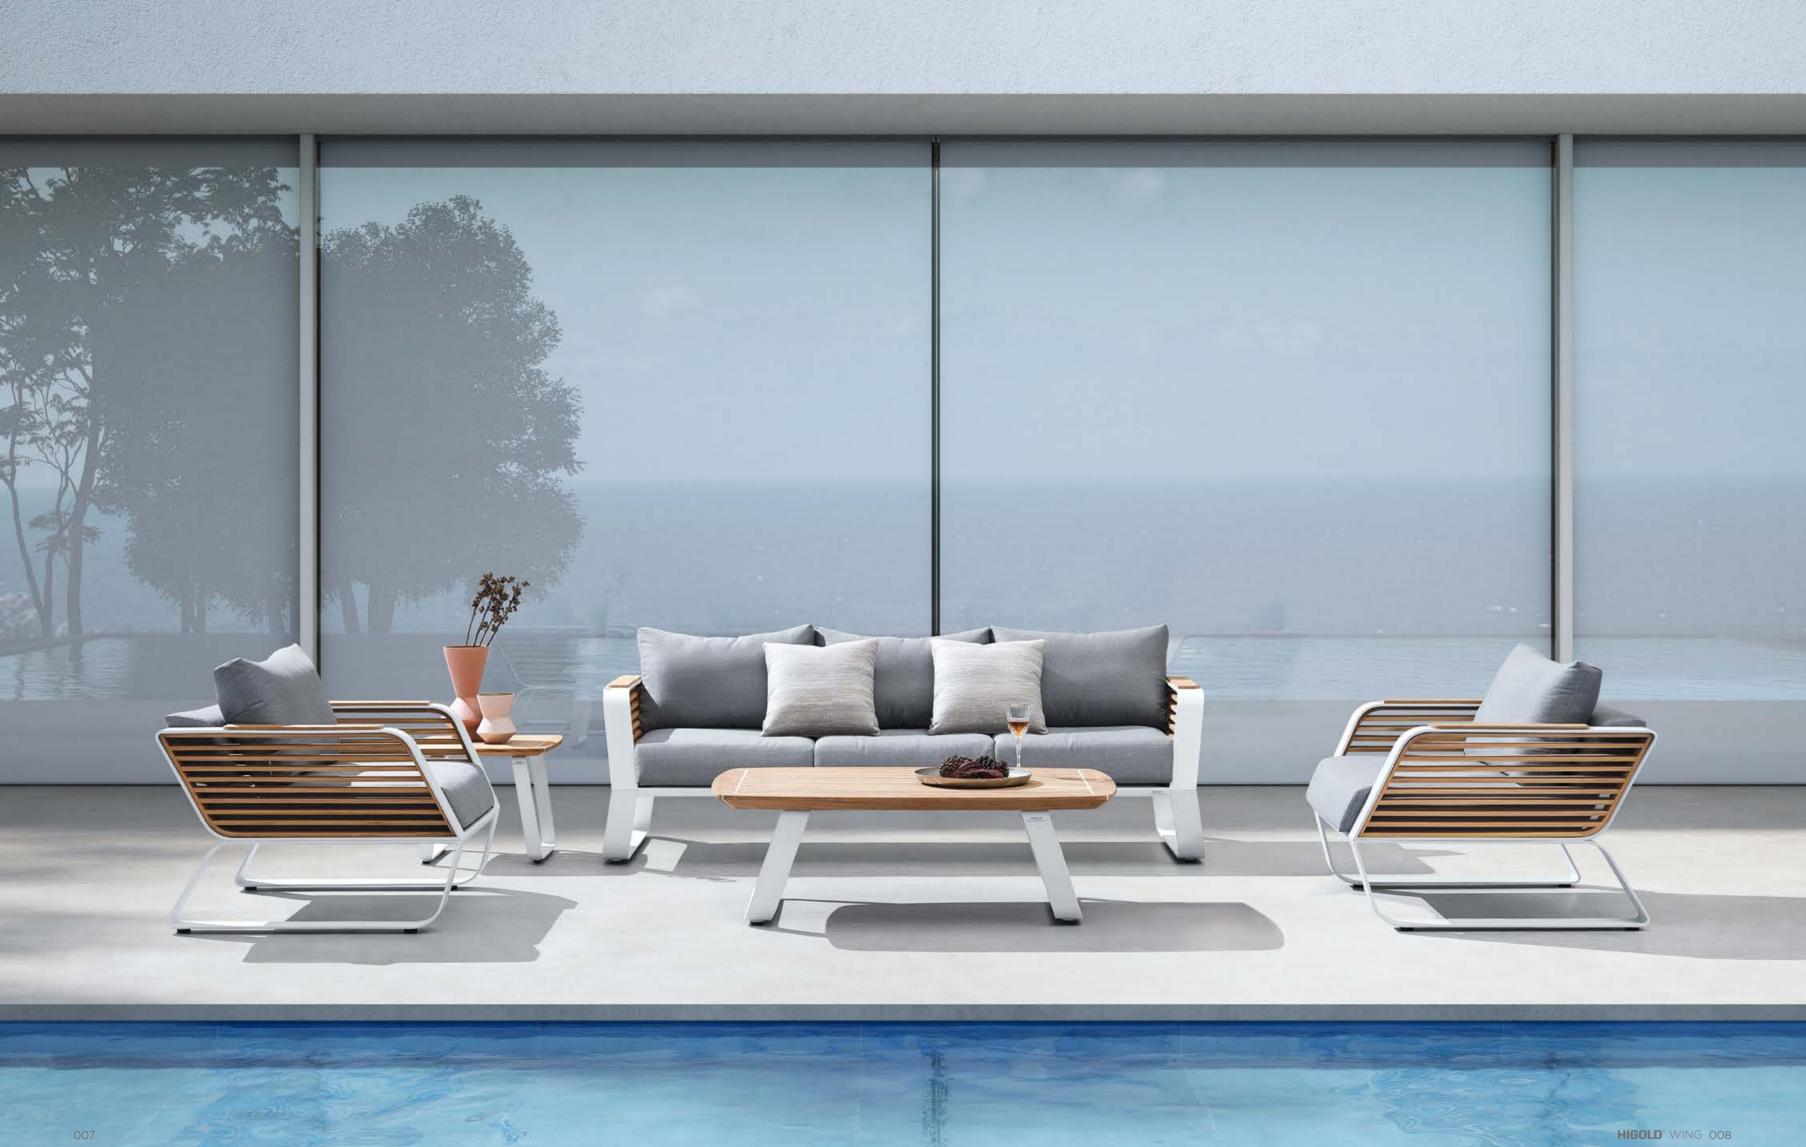

# DESIGN OF **PININFARINA** OUTDOOR FURNITURE

Inspired by the lightness of wing, the archetype par excellence that combines lightness and strength-in the WING collection, the designers were guided by the concept of physical and perceived lightness.

The dynamic, pure and elegant lines give the collection a style suitable for both urban contexts and environments where nature is the protagonist. The elements of the collection are characterized by a folded aluminum structure and enriched by geometric and essential lines that recall the world of architecture.

Inspired by the lightness of wing, the archetype par excellence that combines lightness and strength-in the WING collection, the designers were guided by the concept of physical and perceived lightness.

### DESIGN OF **PININFARINA** OUTDOOR FURNITURE

The dynamic, pure and elegant lines give the collection a style suitable for both urban contexts and environments where nature is the protagonist. The elements of the collection are characterized by a folded aluminum structure and enriched by geometric and essential lines that recall the world of architecture.