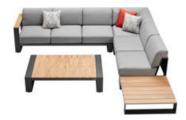

#### Cambusa

**Outdoor Furniture Collection** 

206221 Single Sofa Size: 840x880x595mm

\_\_\_\_\_

Double Sofa Size: 840x1540x595mm

206231

206241 Three-seater Sofa Size: 840x2200x595mm

206208 Middle Sofa Size: 840x660x600mm

206209 Middle Double Sofa Size: 840x1320x600mm

206228 Middle Corner Sofa Size: 840x840x600mm

206262 Footstool Size: 840x660x275mm

206227 Left Double Corner Sofa Size: 840x1430x600mm

206229 Right Double Corner Sofa Size: 840x1430x600mm

\_\_\_\_

206239 Right Three-seater Corner Sofa Size: 840x2090x600mm

206251 Sun Lounge Size: 2200x860x885mm

206282 Coffee Table Size: 840x840x235mm

206271 Dining Table Size: 2400x1000x760mm

Cambusa

**Cambusa** Combinations