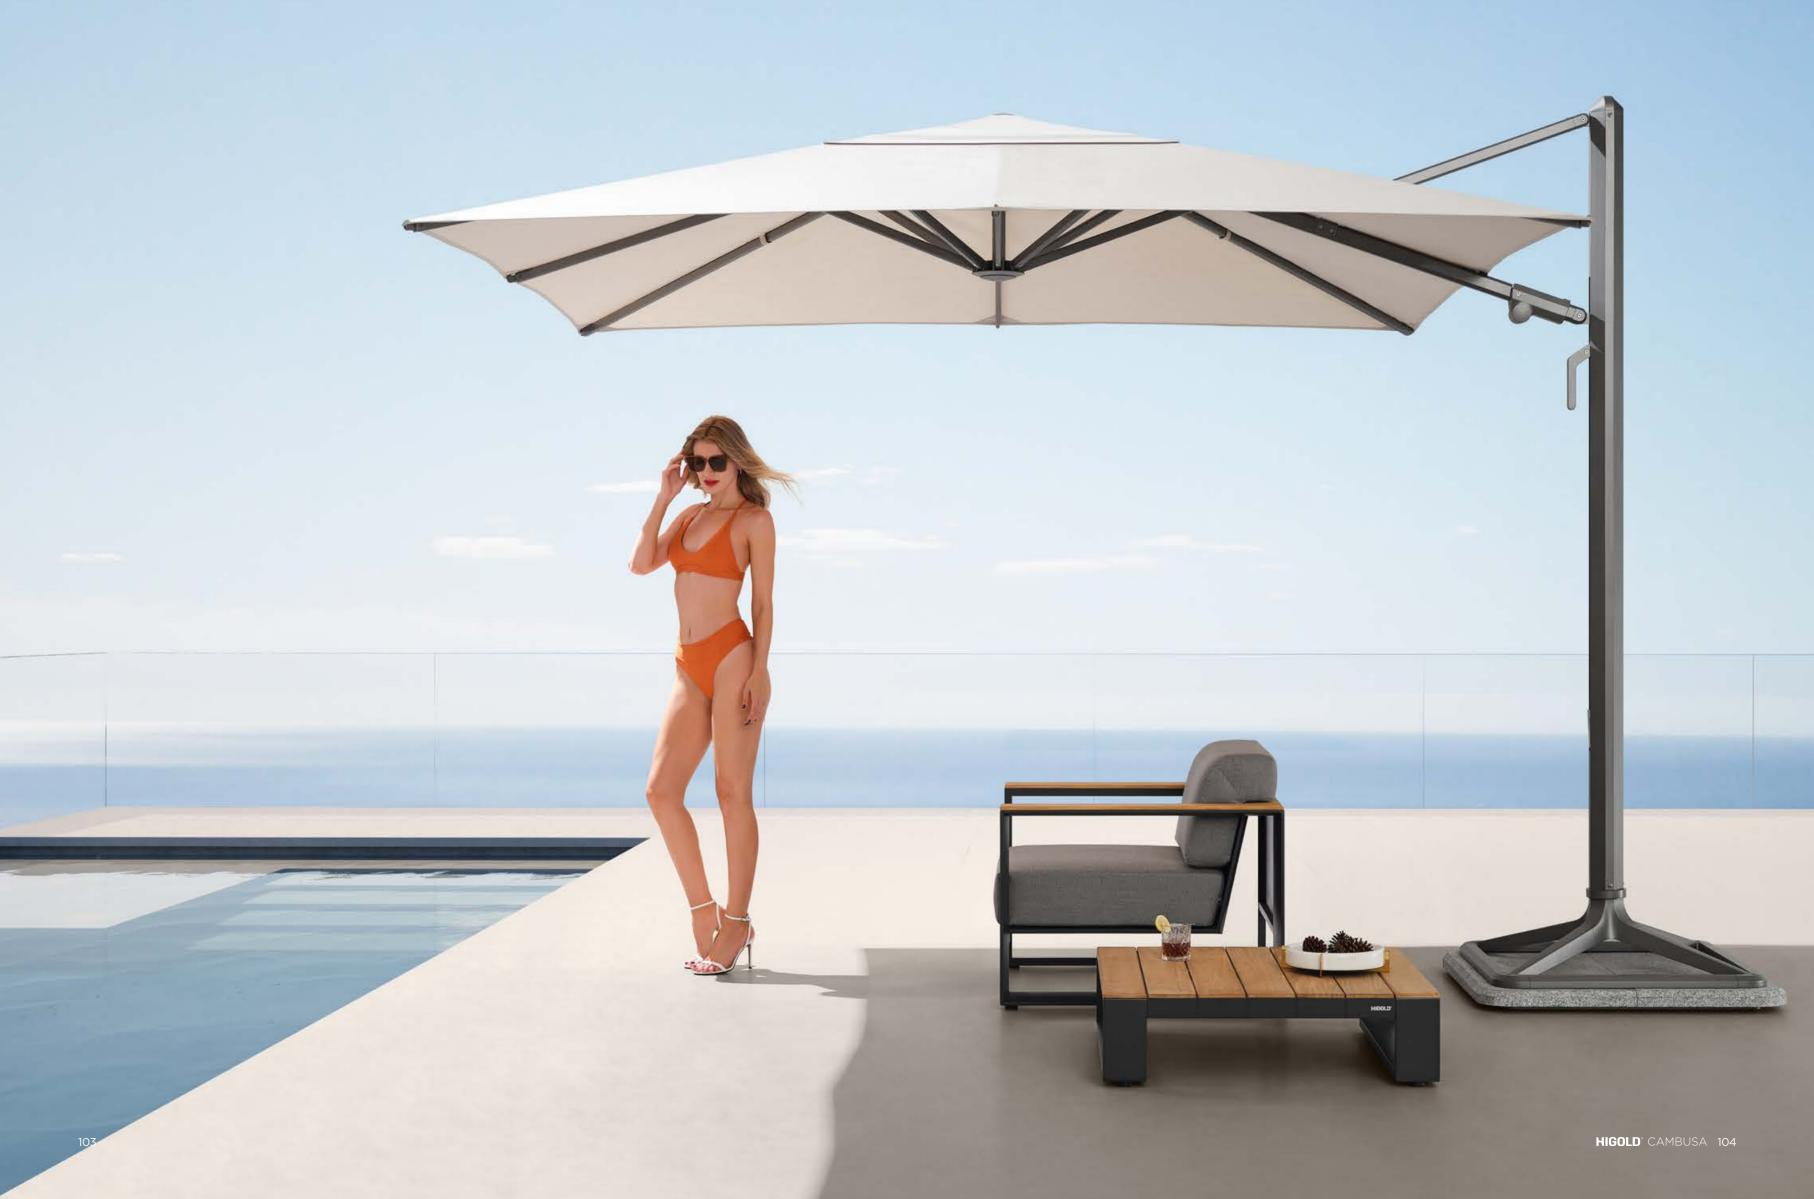

### CAMBUSA

# CAMBUSA

HIGOLD<sup>®</sup> CAMBUSA 082

HIGOLD<sup>®</sup> CAMBUSA 084

Cambusa collection is created with the primary idea of comfort at its core.

HIGOLD<sup>®</sup> CAMBUSA 088

An exemplary display of smooth and precise work that showcases clean-cut square features in an enlivening manner. As the sunbeams onto each piece, it takes shape and accentuates the detailed gradients and elements that are crafted in extruded aluminium. Cambusa is made to suit the surrounding with utmost finesse and is a display of pure polished design.

Stable, comfortable and grand, which is the first impression of Cambusa.

HIGOLD<sup>®</sup> CAMBUSA 098