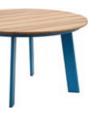

204985 Coffee Table Size: 1200x800x395mm

204975 Dining Table Size: 2260x1050x750mm

204963 Side Table Size: 500x500x400mm

COLLECTIONS 2023

AiO