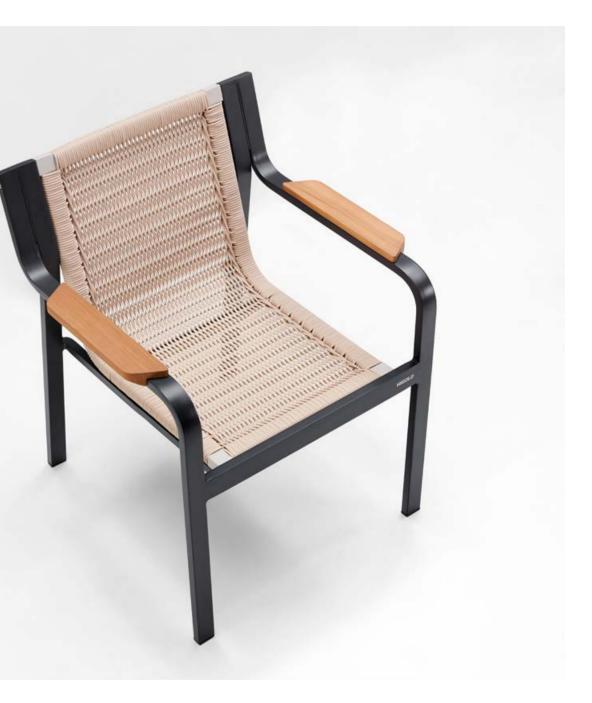

Solid aluminum for space shuttle creates a dynamic, pure and elegant lines.

Super thick cushions with high density foams for an extra soft seating experience.

HIGOLD WING 028

A perfect match combined physical sturdy and perceived lightness.