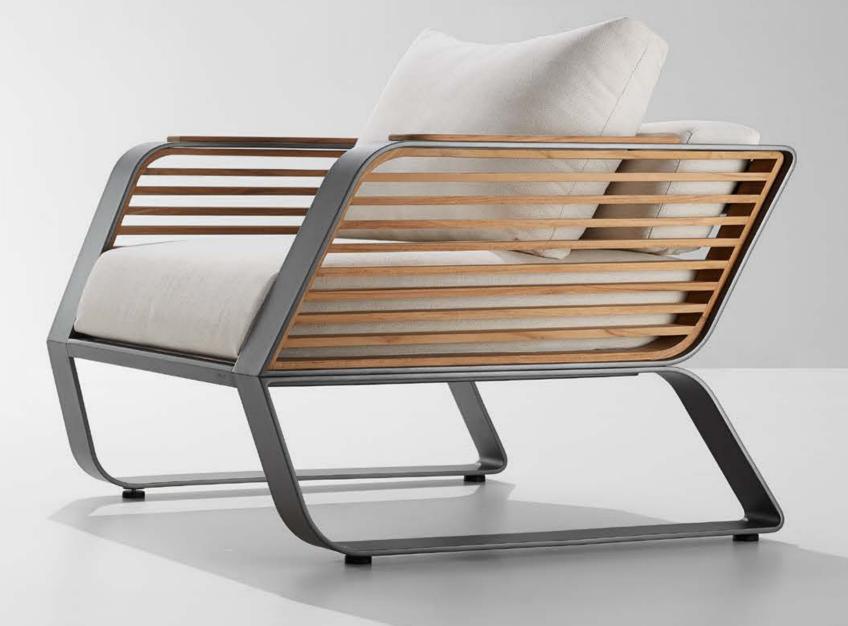

# DESIGN OF **PININFARINA** OUTDOOR FURNITURE

Inspired by the lightness of wing, the archetype par excellence that combines lightness and strength-in the WING collection, the designers were guided by the concept of physical and perceived lightness.

The dynamic, pure and elegant lines give the collection a style suitable for both urban contexts and environments where nature is the protagonist. The elements of the collection are characterized by a folded aluminum structure and enriched by geometric and essential lines that recall the world of architecture.

### DESIGN OF **PININFARINA** OUTDOOR FURNITURE

The dynamic, pure and elegant lines give the collection a style suitable for both urban contexts and environments where nature is the protagonist. The elements of the collection are characterized by a folded aluminum structure and enriched by geometric and essential lines that recall the world of architecture.

Solid aluminum for space shuttle creates a dynamic, pure and elegant lines.

Super thick cushions with high density foams for an extra soft seating experience.

HIGOLD WING 028

A perfect match combined physical sturdy and perceived lightness.