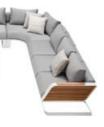

HIGOLD' WING 038

204921 Single Sofa Size: 855x890x605mm

204931 Double Sofa Size: 855x1530x605mm

204941 Three-seater Sofa Size: 855x2035x605mm

204908 Middle Sofa Size: 845x650x565mm

204928 Middle Corner Sofa Size: 1260x1260x565mm

204981

\_\_\_\_\_

204929 Right Corner Sofa Size: 855x1425x605mm

204911 Dining Chair Size: 565x635x640mm

204951 Sun Lounge Size: 1970x885x555(835)mm

204927

Left Corner Sofa

Size: 855x1425x605mm