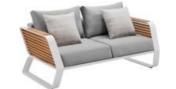

HIGOLD' WING 038

204921 Single Sofa Size: 855x890x605mm

204931 Double Sofa Size: 855x1530x605mm

204941 Three-seater Sofa Size: 855x2035x605mm

204908 Middle Sofa Size: 845x650x565mm

204928 Middle Corner Sofa Size: 1260x1260x565mm