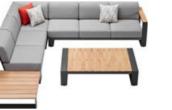

### Borromeo

**Outdoor Furniture Collection** 

205441 Three-seater Sofa Size: 765x2170x600mm

205481

\_\_\_\_\_

205427

Size: 765x1425x600mm

205428 Middle Corner Sofa Size: 765x765x600mm

205492 Flower Basket Size: 750x750x375mm

Left Corner Sofa

205429 Right Corner Sofa Size: 765x1425x600mm

205411 Dining Chair Size: 610x610x635mm

205451 Sun Lounge Size: 2030x705x905mm

205471 Dining Table Size: 2135x1000x765mm

205491 Flower Basket Size: 525x525x605mm