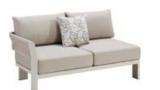

HIGOLD' WING 038

204921 Single Sofa Size: 855x890x605mm

204931 Double Sofa Size: 855x1530x605mm

204941 Three-seater Sofa Size: 855x2035x605mm

204908 Middle Sofa Size: 845x650x565mm

204928 Middle Corner Sofa Size: 1260x1260x565mm

204981

\_\_\_\_\_

204929 Right Corner Sofa Size: 855x1425x605mm

204911 Dining Chair Size: 565x635x640mm

204951 Sun Lounge Size: 1970x885x555(835)mm

204927

Left Corner Sofa

Size: 855x1425x605mm