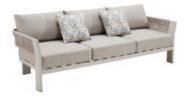

# DESIGN OF **PININFARINA** OUTDOOR FURNITURE

Inspired by the lightness of wing, the archetype par excellence that combines lightness and strength-in the WING collection, the designers were guided by the concept of physical and perceived lightness.

The dynamic, pure and elegant lines give the collection a style suitable for both urban contexts and environments where nature is the protagonist. The elements of the collection are characterized by a folded aluminum structure and enriched by geometric and essential lines that recall the world of architecture.