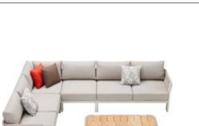

#### Cambusa

**Outdoor Furniture Collection** 

206221 Single Sofa Size: 840x880x595mm

\_\_\_\_\_

Double Sofa Size: 840x1540x595mm

206231

206241 Three-seater Sofa Size: 840x2200x595mm

206208 Middle Sofa Size: 840x660x600mm

206209 Middle Double Sofa Size: 840x1320x600mm

206228 Middle Corner Sofa Size: 840x840x600mm

206262 Footstool Size: 840x660x275mm

206227 Left Double Corner Sofa Size: 840x1430x600mm

206229 Right Double Corner Sofa Size: 840x1430x600mm

\_\_\_\_

206239 Right Three-seater Corner Sofa Size: 840x2090x600mm

206251 Sun Lounge Size: 2200x860x885mm

206282 Coffee Table Size: 840x840x235mm

206271 Dining Table Size: 2400x1000x760mm

Cambusa

**Cambusa** Combinations