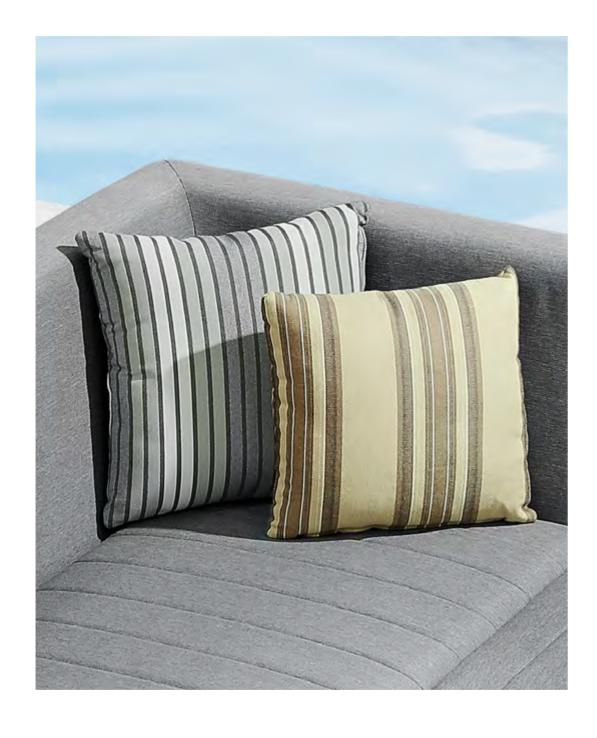

## SIRA

Inspired by ballet dancing, the designer take the elegant shape and lines into Sira collection. Sira is a modular sofa set that can be assembled into different configurations and can be available in various color options. Thick upholstery and cushions make Sira with more comfort and coziness. With quick dry foam covered by textilene material being served as the back rests, it has balanced the principles between long-lasting usage and softness. Natural wooden teak elements assembled at the end of the lounges serve as side tables to hold lighting accessories and etc..

Natural wooden teak elements assembled at the end of the lounges serve as side tables to hold lighting accessories and etc..

It is a comfortable sofa allows you to spend many hours relaxing, and good lavish and attractive furniture makes your house and garden more attractive.