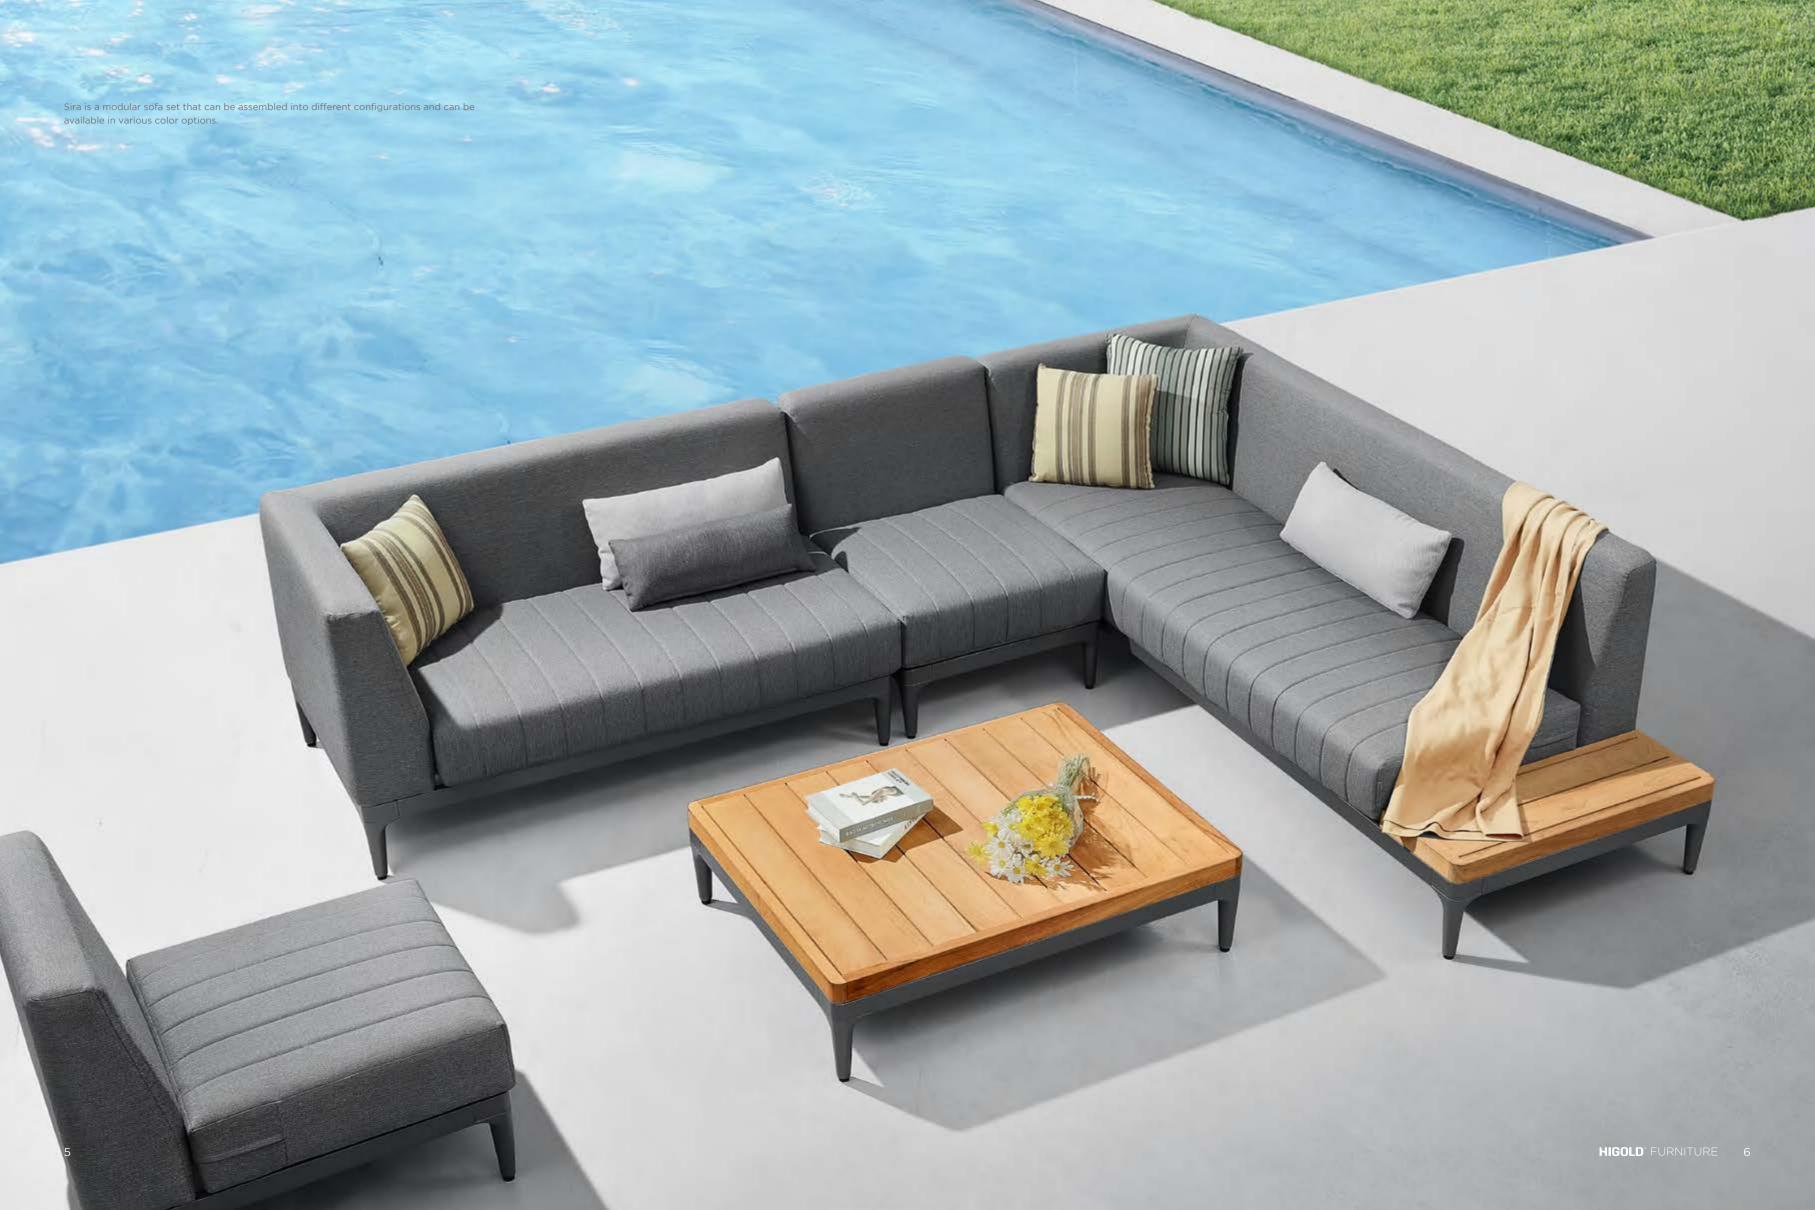

## SIRA

Inspired by ballet dancing, the designer take the elegant shape and lines into Sira collection. Sira is a modular sofa set that can be assembled into different configurations and can be available in various color options. Thick upholstery and cushions make Sira with more comfort and coziness. With quick dry foam covered by textilene material being served as the back rests, it has balanced the principles between long-lasting usage and softness. Natural wooden teak elements assembled at the end of the lounges serve as side tables to hold lighting accessories and etc..

hick upholstery and cushions make Sira with more comfort and coziness. With quick dry foam covered by textilene material being served as the back rests, it has balanced the principles between long-lasting usage and softness.

Natural wooden teak elements assembled at the end of the lounges serve as side tables to hold lighting accessories and etc..

It is a comfortable sofa allows you to spend many hours relaxing, and good lavish and attractive furniture makes your house and garden more attractive.