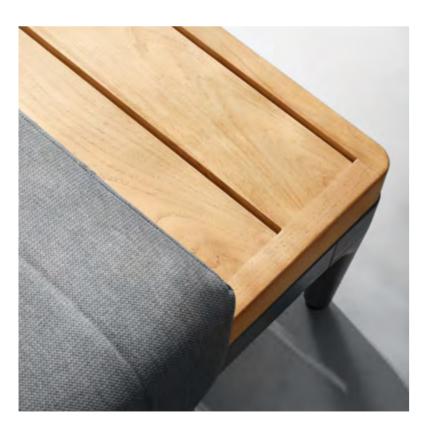

## SIRA

Inspired by ballet dancing, the designer take the elegant shape and lines into Sira collection. Sira is a modular sofa set that can be assembled into different configurations and can be available in various color options. Thick upholstery and cushions make Sira with more comfort and coziness. With quick dry foam covered by textilene material being served as the back rests, it has balanced the principles between long-lasting usage and softness. Natural wooden teak elements assembled at the end of the lounges serve as side tables to hold lighting accessories and etc..

Natural wooden teak elements assembled at the end of the lounges serve as side tables to hold lighting accessories and etc..

It is a comfortable sofa allows you to spend many hours relaxing, and good lavish and attractive furniture makes your house and garden more attractive.