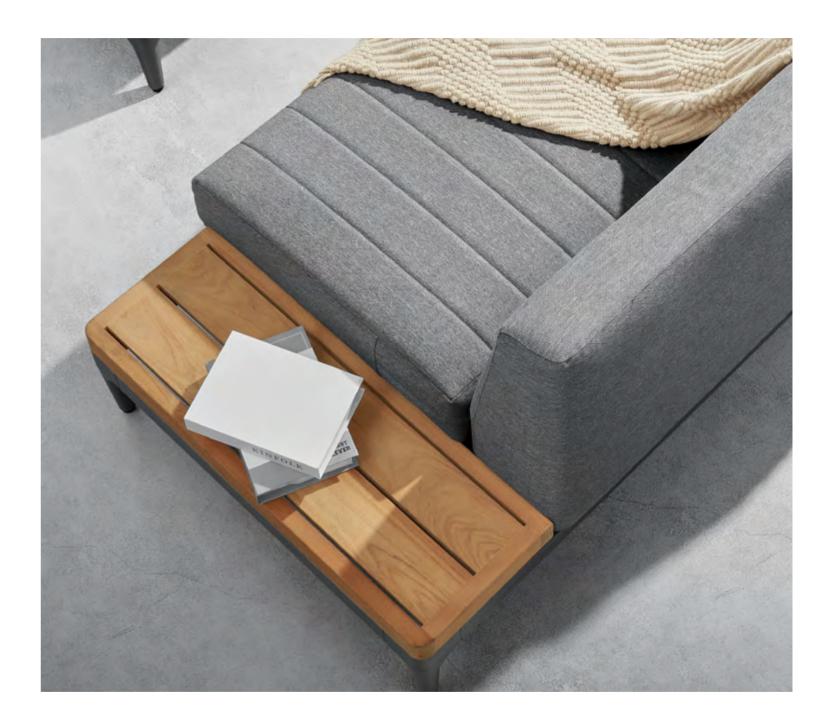

Natural wooden teak elements assembled at the end of the lounges serve as side tables to hold lighting accessories and etc..

It is a comfortable sofa allows you to spend many hours relaxing, and good lavish and attractive furniture makes your house and garden more attractive.