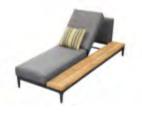

## SIRA

Inspired by ballet dancing, the designer take the elegant shape and lines into Sira collection. Sira is a modular sofa set that can be assembled into different configurations and can be available in various color options. Thick upholstery and cushions make Sira with more comfort and coziness. With quick dry foam covered by textilene material being served as the back rests, it has balanced the principles between long-lasting usage and softness. Natural wooden teak elements assembled at the end of the lounges serve as side tables to hold lighting accessories and etc..

## Sira

306846

Outdoor Furniture Collection

306829 Right Corner Sofa Size: 770x1655x730mm

306808 Middle Sofa Size: 770x600x730mm

306854 Right Sun Lounge Size: 2195x875x730(760)mm

306853 Left Sun Lounge Size: 2195x875x730(760)mm