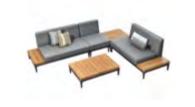

306832 Right Corner Sofa Size: 770x1475x730mm

306831 Left Corner Sofa Size: 770x1475x730mm

306881 Coffee Table Size: 1000x800x260mm

306885 Coffee Table Size: 1000x7000x260mm

Sira

Sira Combinations

306861 Coffee Table Size: 767x767x260mm