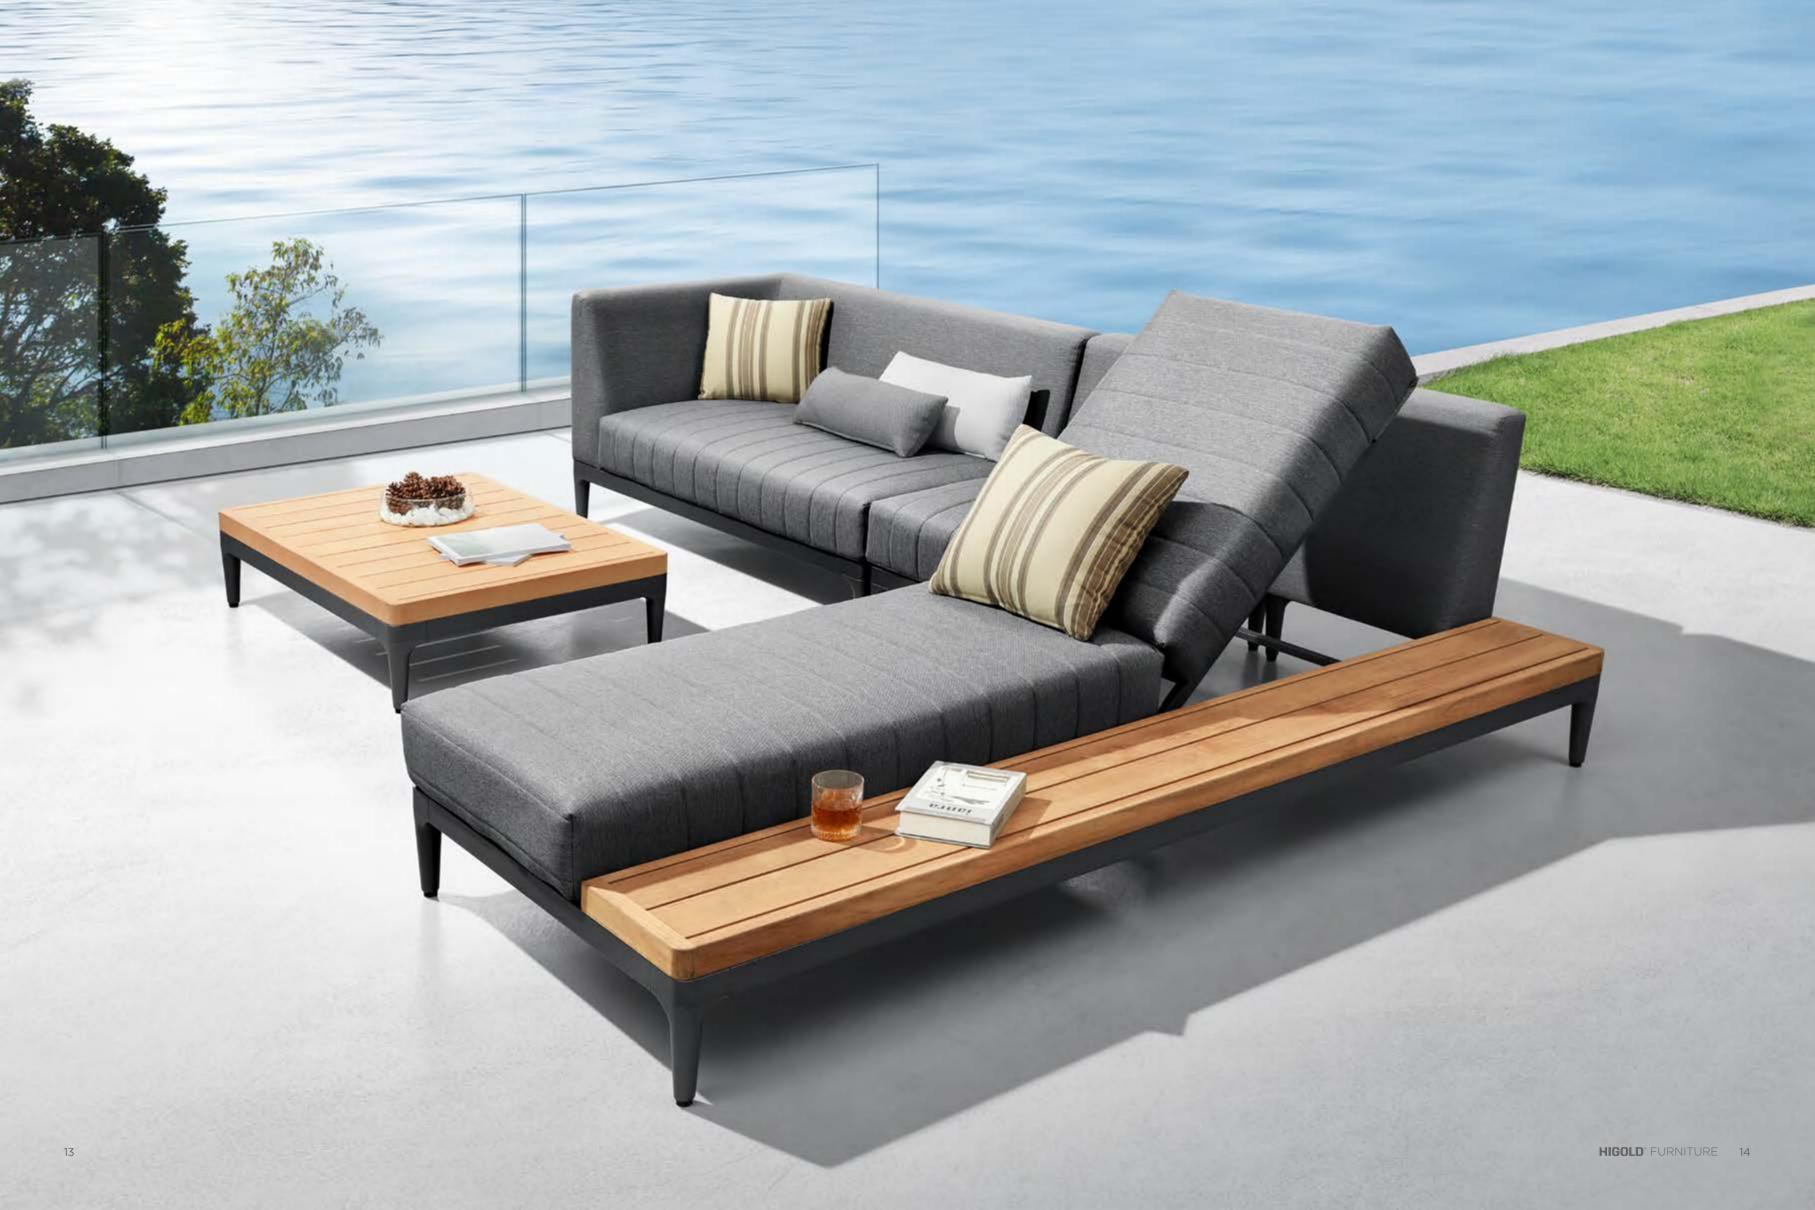

## SIRA

Inspired by ballet dancing, the designer take the elegant shape and lines into Sira collection. Sira is a modular sofa set that can be assembled into different configurations and can be available in various color options. Thick upholstery and cushions make Sira with more comfort and coziness. With quick dry foam covered by textilene material being served as the back rests, it has balanced the principles between long-lasting usage and softness. Natural wooden teak elements assembled at the end of the lounges serve as side tables to hold lighting accessories and etc..

Natural wooden teak elements assembled at the end of the lounges serve as side tables to hold lighting accessories and etc..

It is a comfortable sofa allows you to spend many hours relaxing, and good lavish and attractive furniture makes your house and garden more attractive.