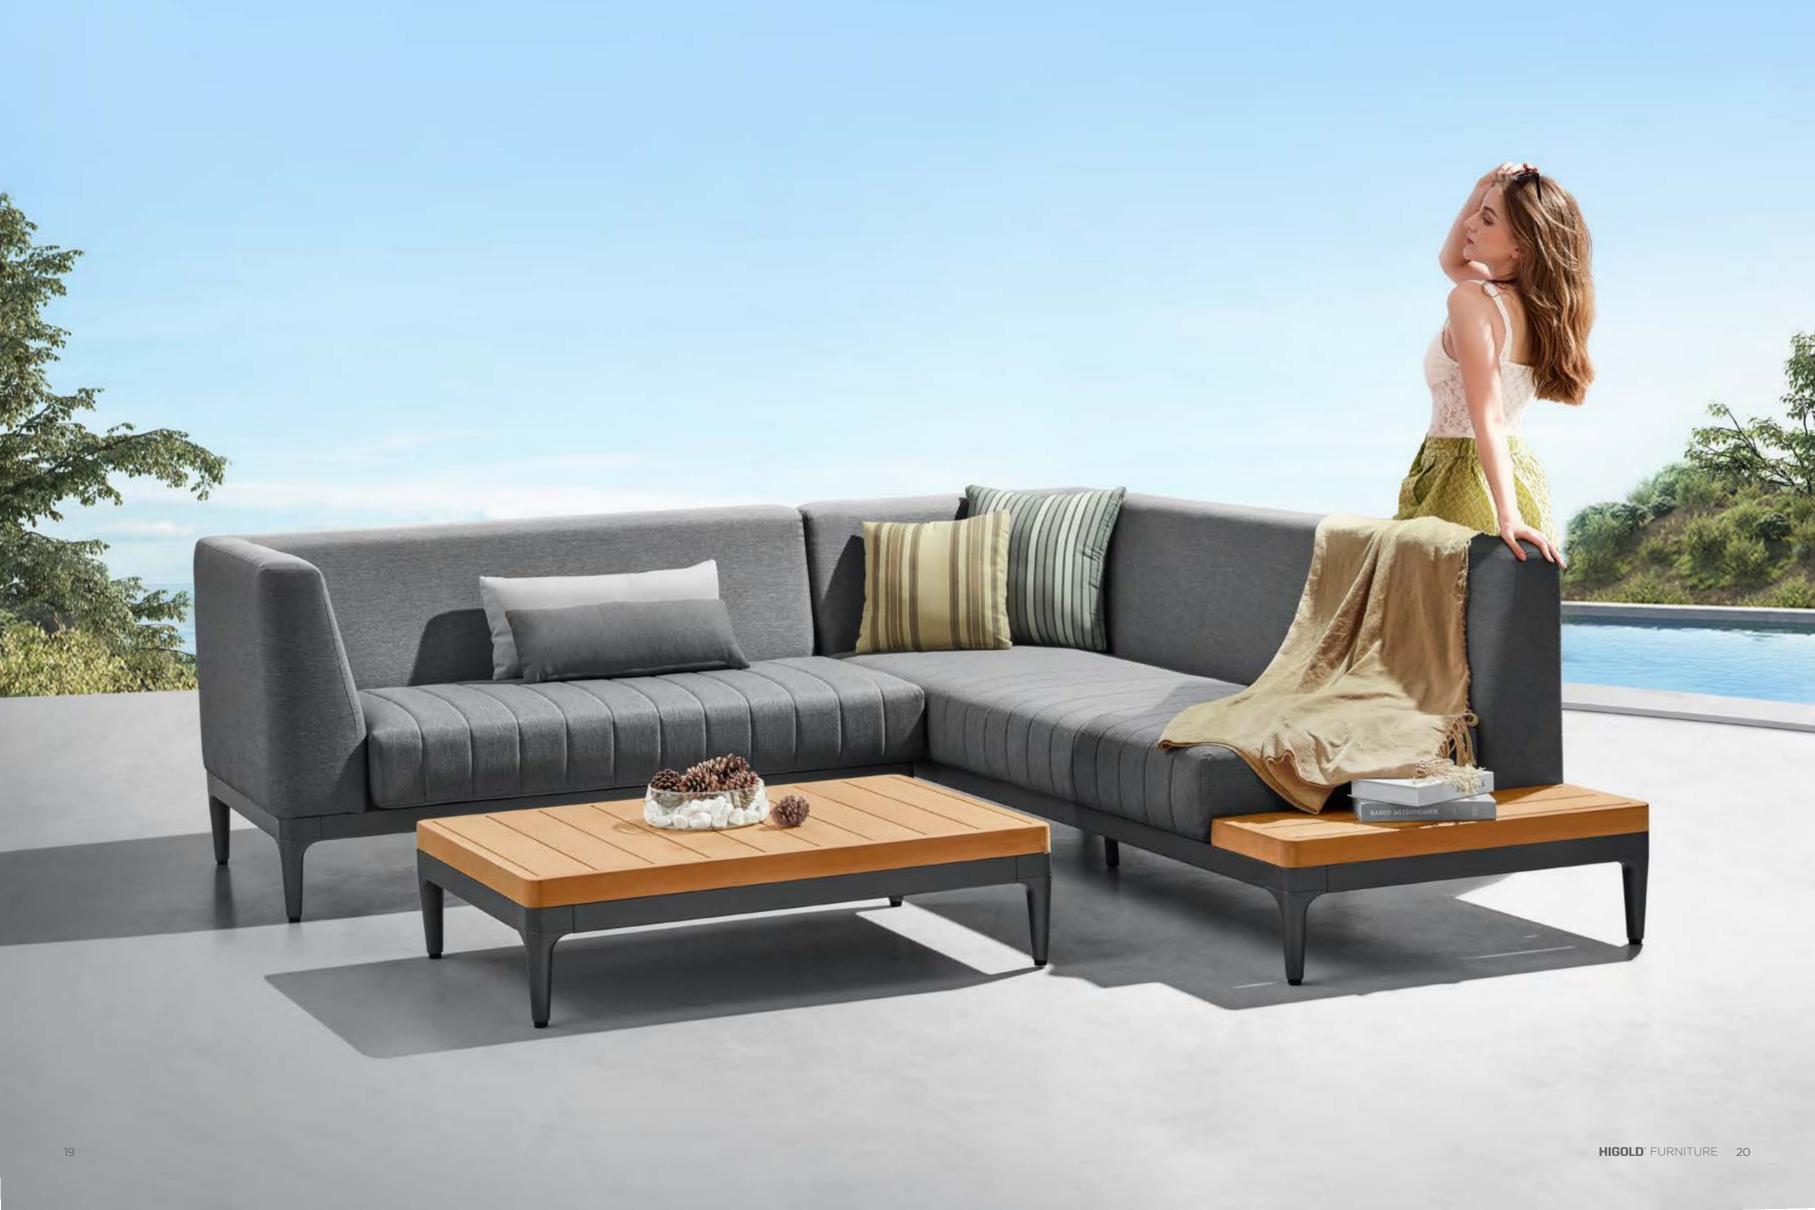

## SIRA

Inspired by ballet dancing, the designer take the elegant shape and lines into Sira collection. Sira is a modular sofa set that can be assembled into different configurations and can be available in various color options. Thick upholstery and cushions make Sira with more comfort and coziness. With quick dry foam covered by textilene material being served as the back rests, it has balanced the principles between long-lasting usage and softness. Natural wooden teak elements assembled at the end of the lounges serve as side tables to hold lighting accessories and etc..

Natural wooden teak elements assembled at the end of the lounges serve as side tables to hold lighting accessories and etc..

It is a comfortable sofa allows you to spend many hours relaxing, and good lavish and attractive furniture makes your house and garden more attractive.