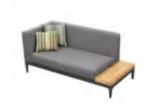

306832 Right Corner Sofa Size: 770x1475x730mm

306831 Left Corner Sofa Size: 770x1475x730mm

306881 Coffee Table Size: 1000x800x260mm

306885 Coffee Table Size: 1000x7000x260mm

Sira

Sira Combinations

306861 Coffee Table Size: 767x767x260mm