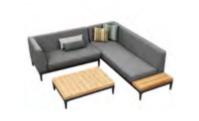

## SIRA

Inspired by ballet dancing, the designer take the elegant shape and lines into Sira collection. Sira is a modular sofa set that can be assembled into different configurations and can be available in various color options. Thick upholstery and cushions make Sira with more comfort and coziness. With quick dry foam covered by textilene material being served as the back rests, it has balanced the principles between long-lasting usage and softness. Natural wooden teak elements assembled at the end of the lounges serve as side tables to hold lighting accessories and etc..

Natural wooden teak elements assembled at the end of the lounges serve as side tables to hold lighting accessories and etc..

It is a comfortable sofa allows you to spend many hours relaxing, and good lavish and attractive furniture makes your house and garden more attractive.