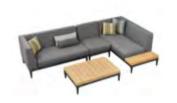

## Sira

306846

Outdoor Furniture Collection

306829 Right Corner Sofa Size: 770x1655x730mm

306808 Middle Sofa Size: 770x600x730mm

306854 Right Sun Lounge Size: 2195x875x730(760)mm

306853 Left Sun Lounge Size: 2195x875x730(760)mm

306832 Right Corner Sofa Size: 770x1475x730mm

306831 Left Corner Sofa Size: 770x1475x730mm

306881 Coffee Table Size: 1000x800x260mm

306885 Coffee Table Size: 1000x7000x260mm

Sira

Sira Combinations

306861 Coffee Table Size: 767x767x260mm