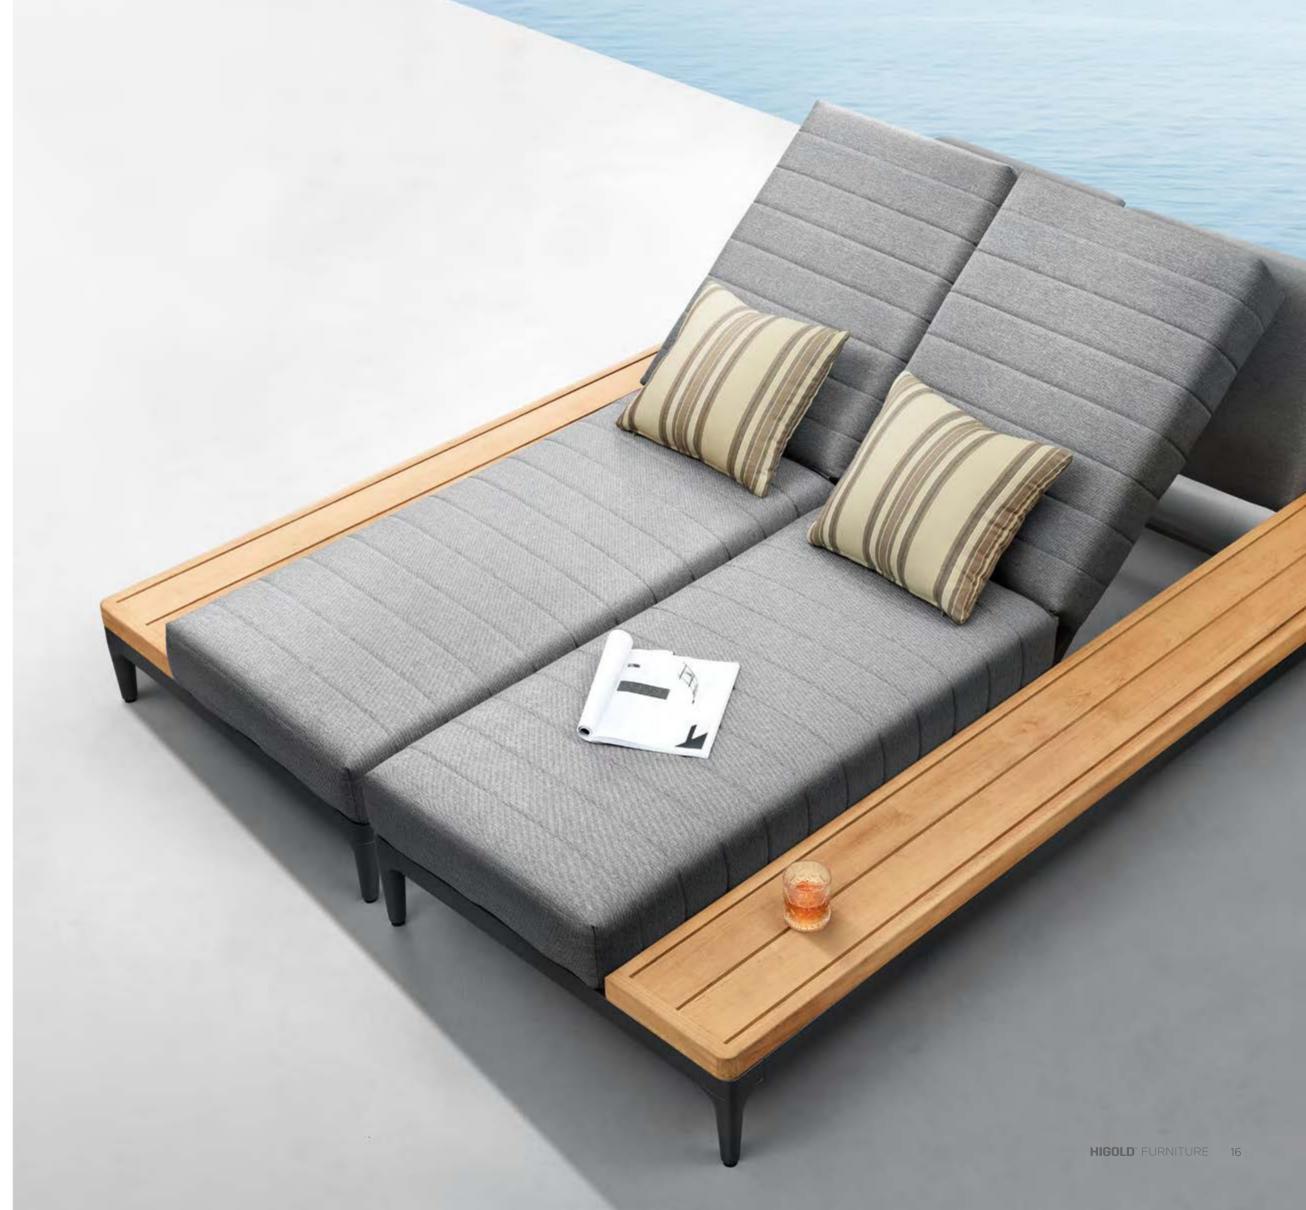

## SIRA

Inspired by ballet dancing, the designer take the elegant shape and lines into Sira collection. Sira is a modular sofa set that can be assembled into different configurations and can be available in various color options. Thick upholstery and cushions make Sira with more comfort and coziness. With quick dry foam covered by textilene material being served as the back rests, it has balanced the principles between long-lasting usage and softness. Natural wooden teak elements assembled at the end of the lounges serve as side tables to hold lighting accessories and etc..

Natural wooden teak elements assembled at the end of the lounges serve as side tables to hold lighting accessories and etc..

It is a comfortable sofa allows you to spend many hours relaxing, and good lavish and attractive furniture makes your house and garden more attractive.

## Sira

306846

Outdoor Furniture Collection

306829 Right Corner Sofa Size: 770x1655x730mm

306808 Middle Sofa Size: 770x600x730mm

306854 Right Sun Lounge Size: 2195x875x730(760)mm

306853 Left Sun Lounge Size: 2195x875x730(760)mm