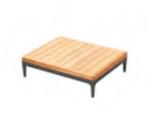

306832 Right Corner Sofa Size: 770x1475x730mm

306831 Left Corner Sofa Size: 770x1475x730mm

306881 Coffee Table Size: 1000x800x260mm

306885 Coffee Table Size: 1000x7000x260mm

Sira

Sira Combinations

306861 Coffee Table Size: 767x767x260mm