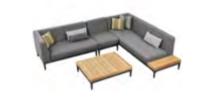

## Sira

306846

Outdoor Furniture Collection

306829 Right Corner Sofa Size: 770x1655x730mm

306808 Middle Sofa Size: 770x600x730mm

306854 Right Sun Lounge Size: 2195x875x730(760)mm

306853 Left Sun Lounge Size: 2195x875x730(760)mm

306832 Right Corner Sofa Size: 770x1475x730mm

306831 Left Corner Sofa Size: 770x1475x730mm

306881 Coffee Table Size: 1000x800x260mm

306885 Coffee Table Size: 1000x7000x260mm

Sira

Sira Combinations

306861 Coffee Table Size: 767x767x260mm