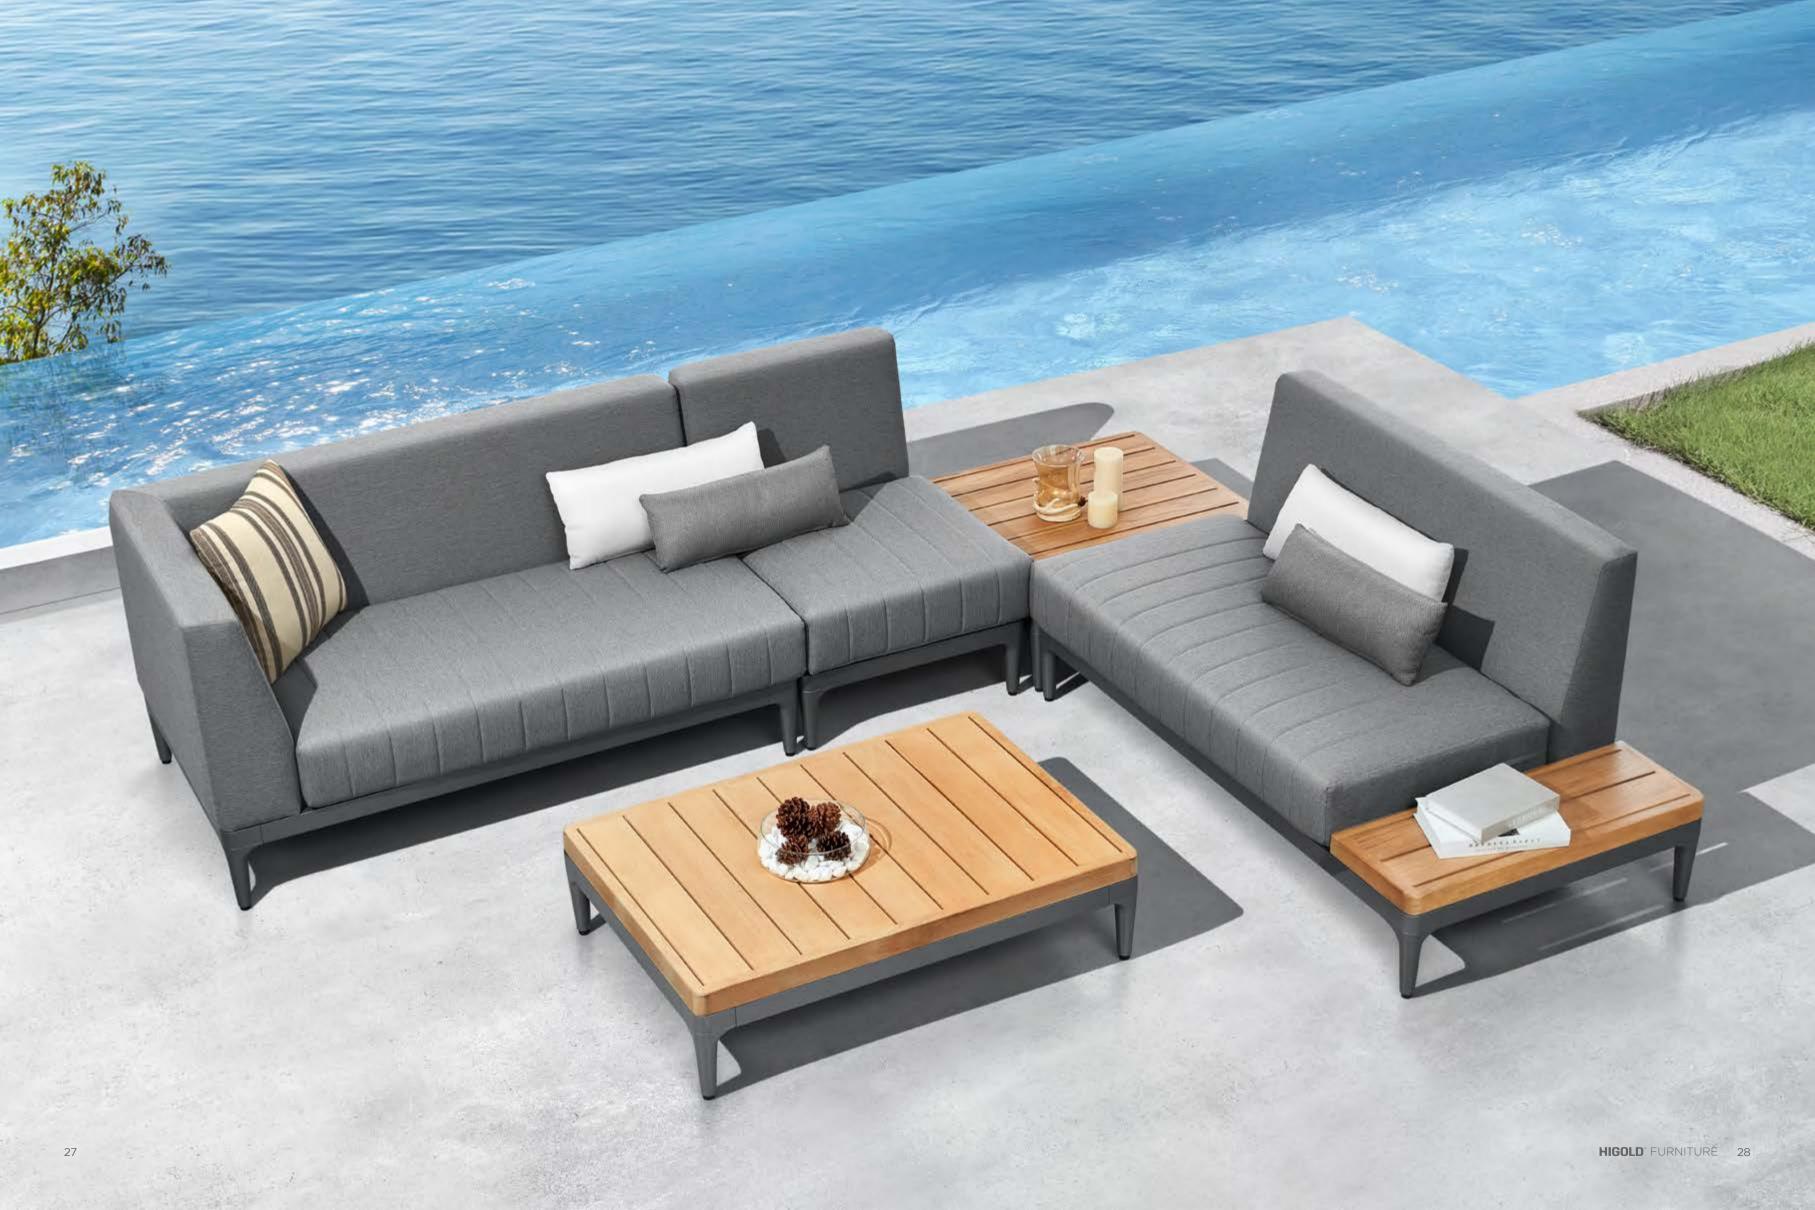

## SIRA

Inspired by ballet dancing, the designer take the elegant shape and lines into Sira collection. Sira is a modular sofa set that can be assembled into different configurations and can be available in various color options. Thick upholstery and cushions make Sira with more comfort and coziness. With quick dry foam covered by textilene material being served as the back rests, it has balanced the principles between long-lasting usage and softness. Natural wooden teak elements assembled at the end of the lounges serve as side tables to hold lighting accessories and etc..

Natural wooden teak elements assembled at the end of the lounges serve as side tables to hold lighting accessories and etc..

It is a comfortable sofa allows you to spend many hours relaxing, and good lavish and attractive furniture makes your house and garden more attractive.

306832 Right Corner Sofa Size: 770x1475x730mm

306831 Left Corner Sofa Size: 770x1475x730mm

306881 Coffee Table Size: 1000x800x260mm

306885 Coffee Table Size: 1000x7000x260mm

Sira

Sira Combinations

306861 Coffee Table Size: 767x767x260mm