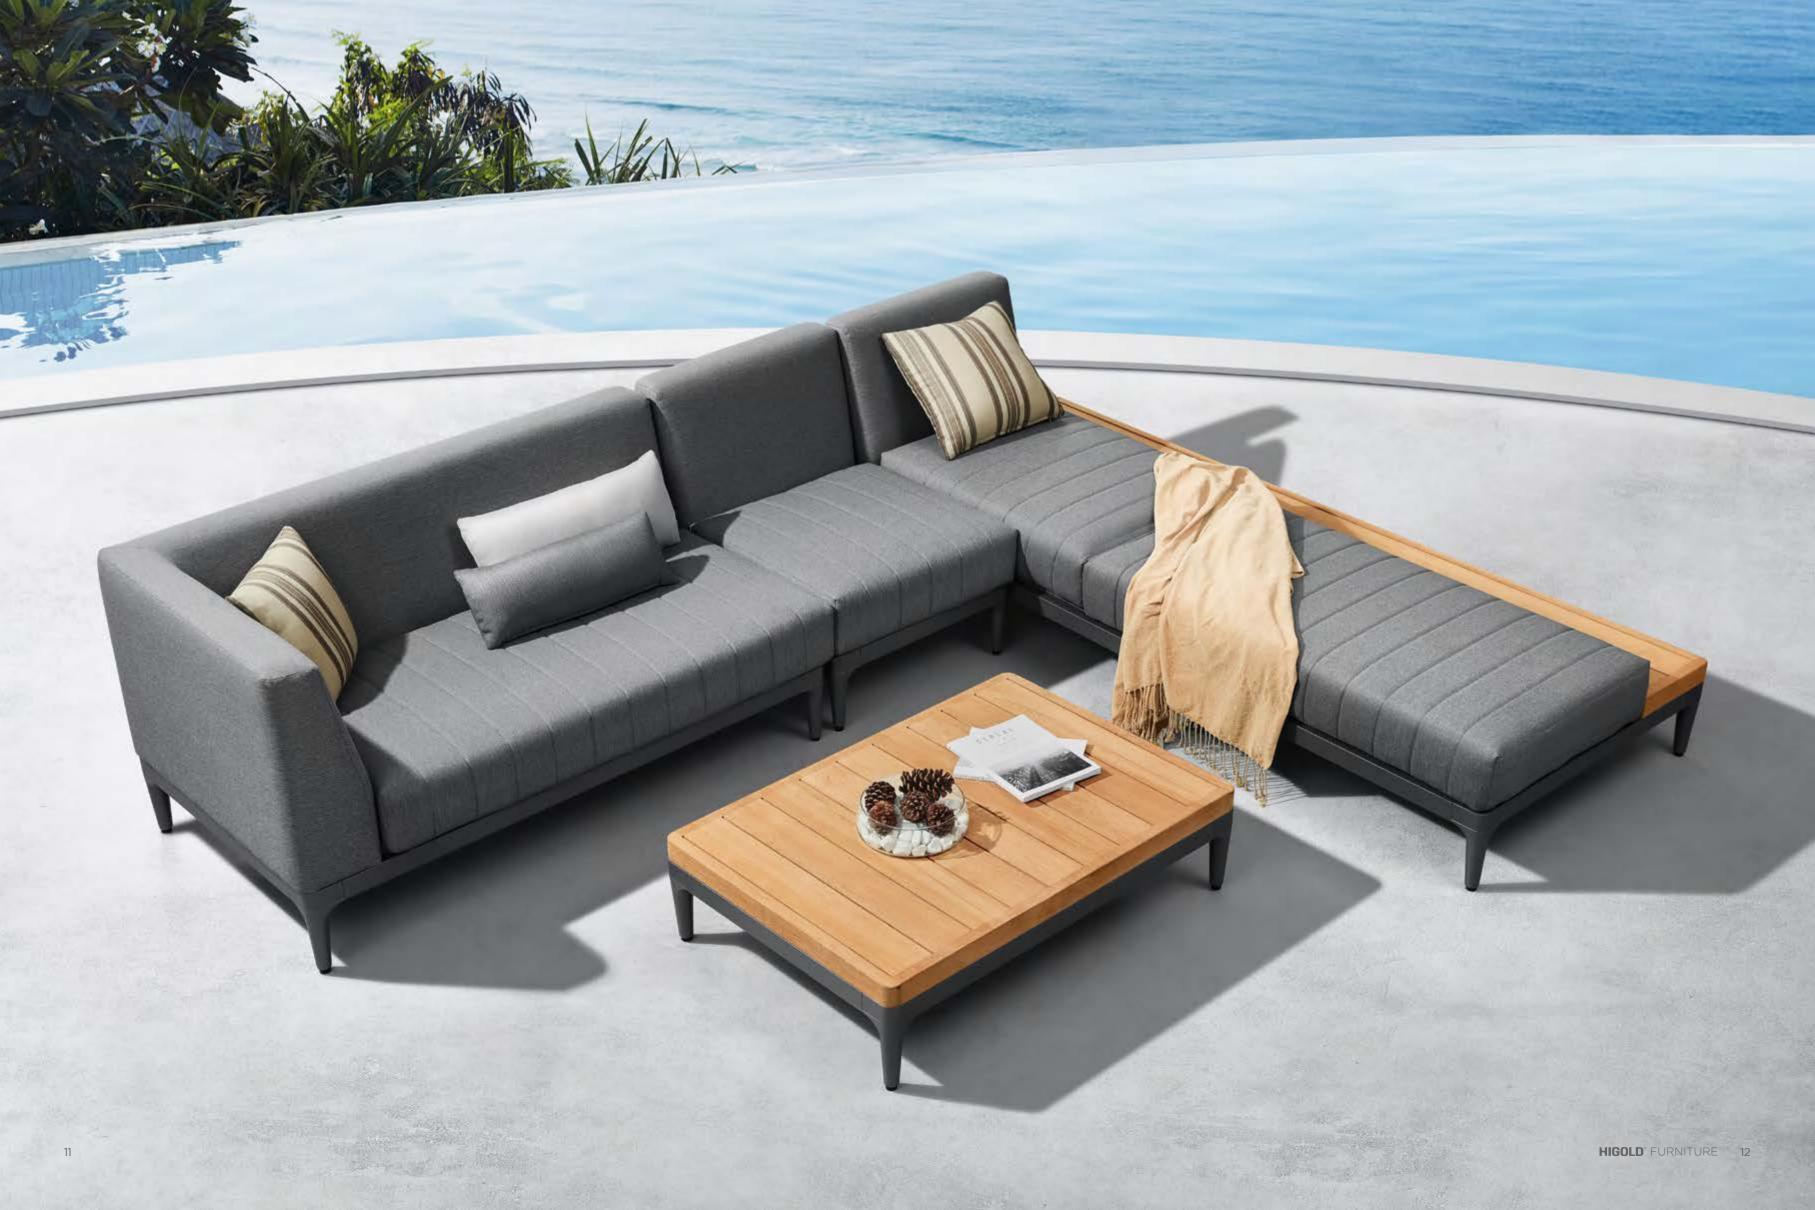

## SIRA

Inspired by ballet dancing, the designer take the elegant shape and lines into Sira collection. Sira is a modular sofa set that can be assembled into different configurations and can be available in various color options. Thick upholstery and cushions make Sira with more comfort and coziness. With quick dry foam covered by textilene material being served as the back rests, it has balanced the principles between long-lasting usage and softness. Natural wooden teak elements assembled at the end of the lounges serve as side tables to hold lighting accessories and etc..

Natural wooden teak elements assembled at the end of the lounges serve as side tables to hold lighting accessories and etc..

It is a comfortable sofa allows you to spend many hours relaxing, and good lavish and attractive furniture makes your house and garden more attractive.