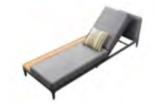

## SIRA

Inspired by ballet dancing, the designer take the elegant shape and lines into Sira collection. Sira is a modular sofa set that can be assembled into different configurations and can be available in various color options. Thick upholstery and cushions make Sira with more comfort and coziness. With quick dry foam covered by textilene material being served as the back rests, it has balanced the principles between long-lasting usage and softness. Natural wooden teak elements assembled at the end of the lounges serve as side tables to hold lighting accessories and etc..

## Sira

306846

Outdoor Furniture Collection

306829 Right Corner Sofa Size: 770x1655x730mm

306808 Middle Sofa Size: 770x600x730mm

306854 Right Sun Lounge Size: 2195x875x730(760)mm

306853 Left Sun Lounge Size: 2195x875x730(760)mm