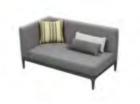

## Sira

306846

Outdoor Furniture Collection

306829 Right Corner Sofa Size: 770x1655x730mm

306808 Middle Sofa Size: 770x600x730mm

306854 Right Sun Lounge Size: 2195x875x730(760)mm

306853 Left Sun Lounge Size: 2195x875x730(760)mm