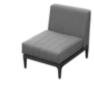

d as the back rests, it has balanced the principles between long-lasting usage and softness.









Natural wooden teak elements assembled at the end of the lounges serve as side tables to hold lighting accessories and etc..









It is a comfortable sofa allows you to spend many hours relaxing, and good lavish and attractive furniture makes your house and garden more attractive.





21 **HIGOLD**\* FURNITURE 22









hick upholstery and cushions make Sira with more comfort and coziness. With quick dry foam covered by textilene material being served as the back rests, it has balanced the principles between longlasting usage and softness.



## Sira

306846

Outdoor Furniture Collection





306829 Right Corner Sofa Size: 770x1655x730mm





306808 Middle Sofa Size: 770x600x730mm



306854 Right Sun Lounge Size: 2195x875x730(760)mm



306853 Left Sun Lounge Size: 2195x875x730(760)mm



306832 Right Corner Sofa Size: 770x1475x730mm



306831 Left Corner Sofa Size: 770x1475x730mm



306881 Coffee Table Size: 1000x800x260mm



306885 Coffee Table Size: 1000x7000x260mm



Sira

Sira Combinations



306861 Coffee Table Size: 767x767x260mm



306820



306830

306810



306840



306860



306870



306880



306890



31 HIGOLD° FURNITURE 32