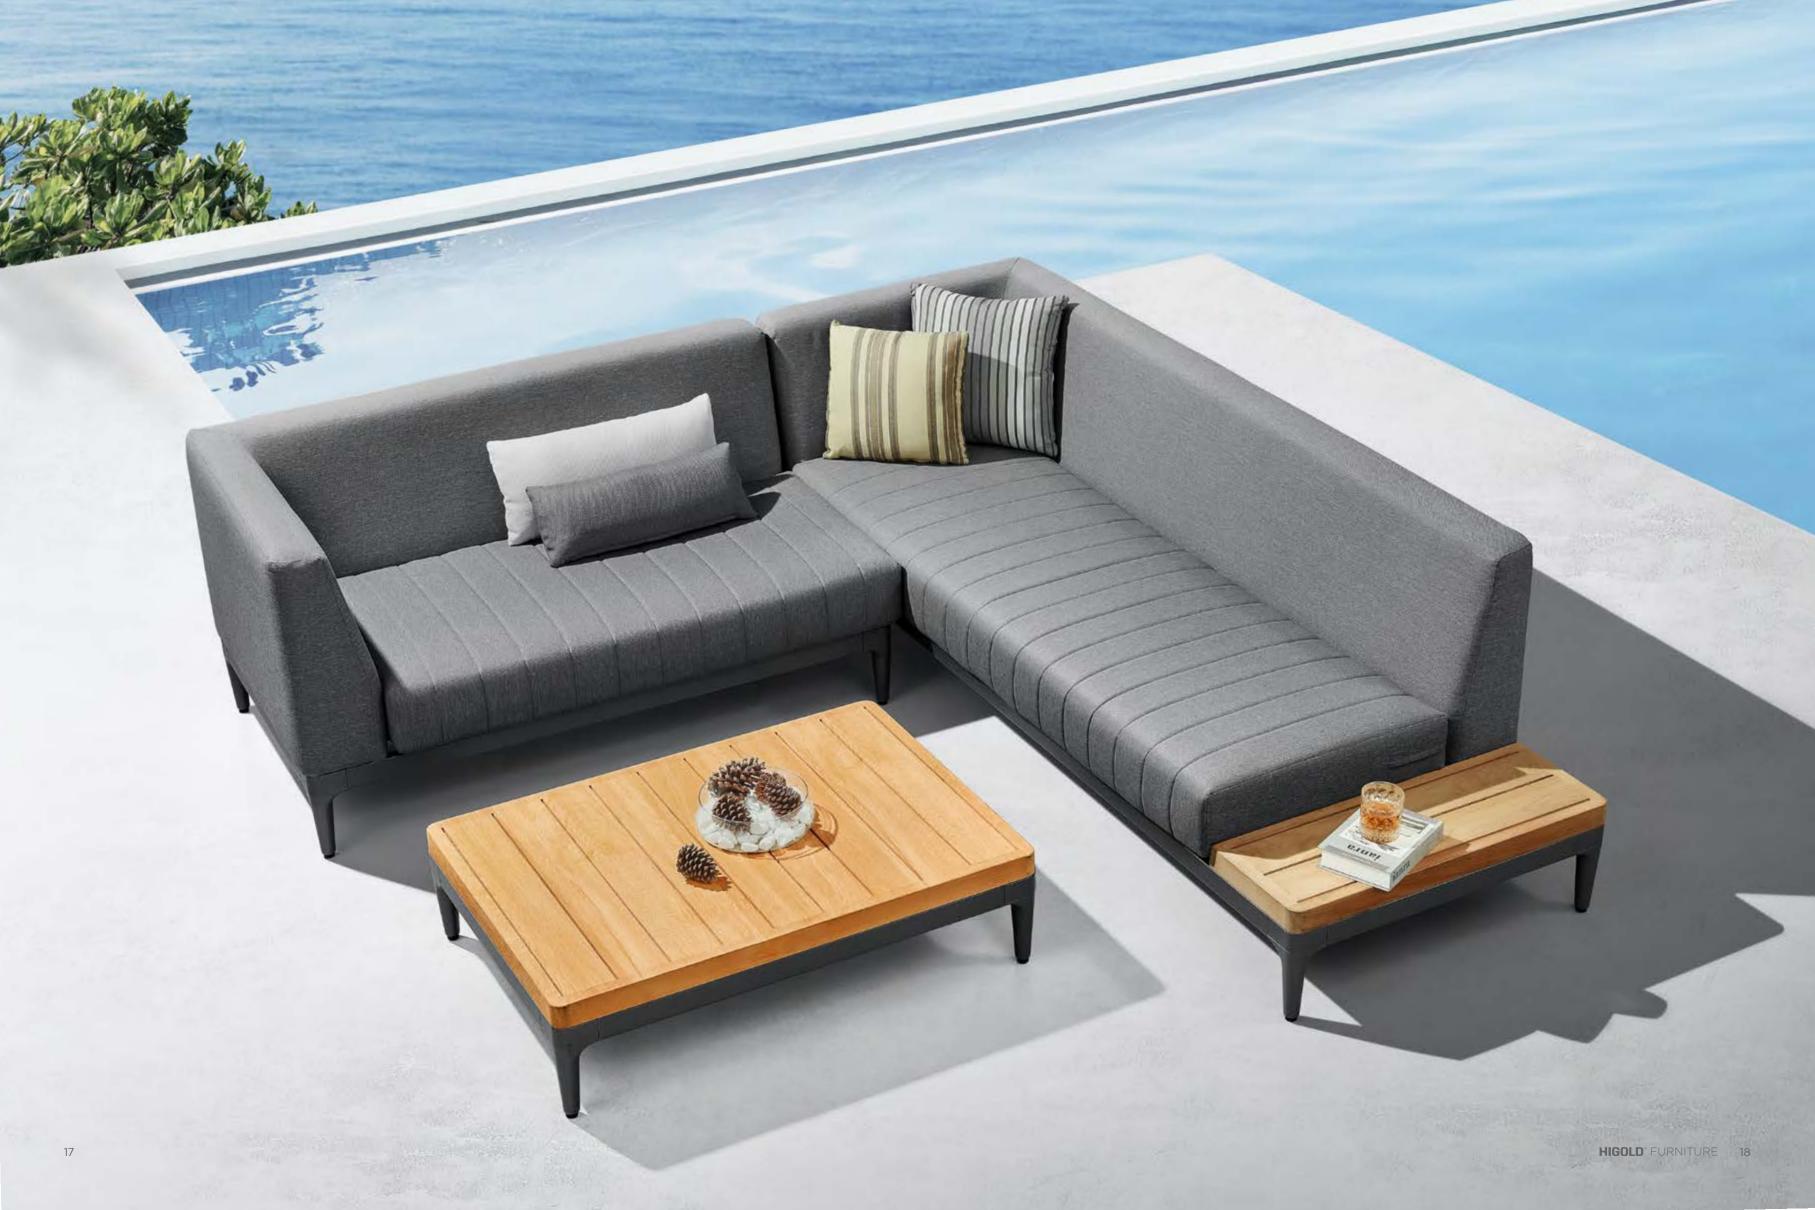

## SIRA

Inspired by ballet dancing, the designer take the elegant shape and lines into Sira collection. Sira is a modular sofa set that can be assembled into different configurations and can be available in various color options. Thick upholstery and cushions make Sira with more comfort and coziness. With quick dry foam covered by textilene material being served as the back rests, it has balanced the principles between long-lasting usage and softness. Natural wooden teak elements assembled at the end of the lounges serve as side tables to hold lighting accessories and etc..

Natural wooden teak elements assembled at the end of the lounges serve as side tables to hold lighting accessories and etc..

It is a comfortable sofa allows you to spend many hours relaxing, and good lavish and attractive furniture makes your house and garden more attractive.

306832 Right Corner Sofa Size: 770x1475x730mm

306831 Left Corner Sofa Size: 770x1475x730mm

306881 Coffee Table Size: 1000x800x260mm

306885 Coffee Table Size: 1000x7000x260mm

Sira

Sira Combinations

306861 Coffee Table Size: 767x767x260mm