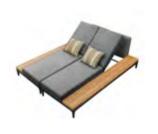

## Sira

306846

Outdoor Furniture Collection

306829 Right Corner Sofa Size: 770x1655x730mm

306808 Middle Sofa Size: 770x600x730mm

306854 Right Sun Lounge Size: 2195x875x730(760)mm

306853 Left Sun Lounge Size: 2195x875x730(760)mm