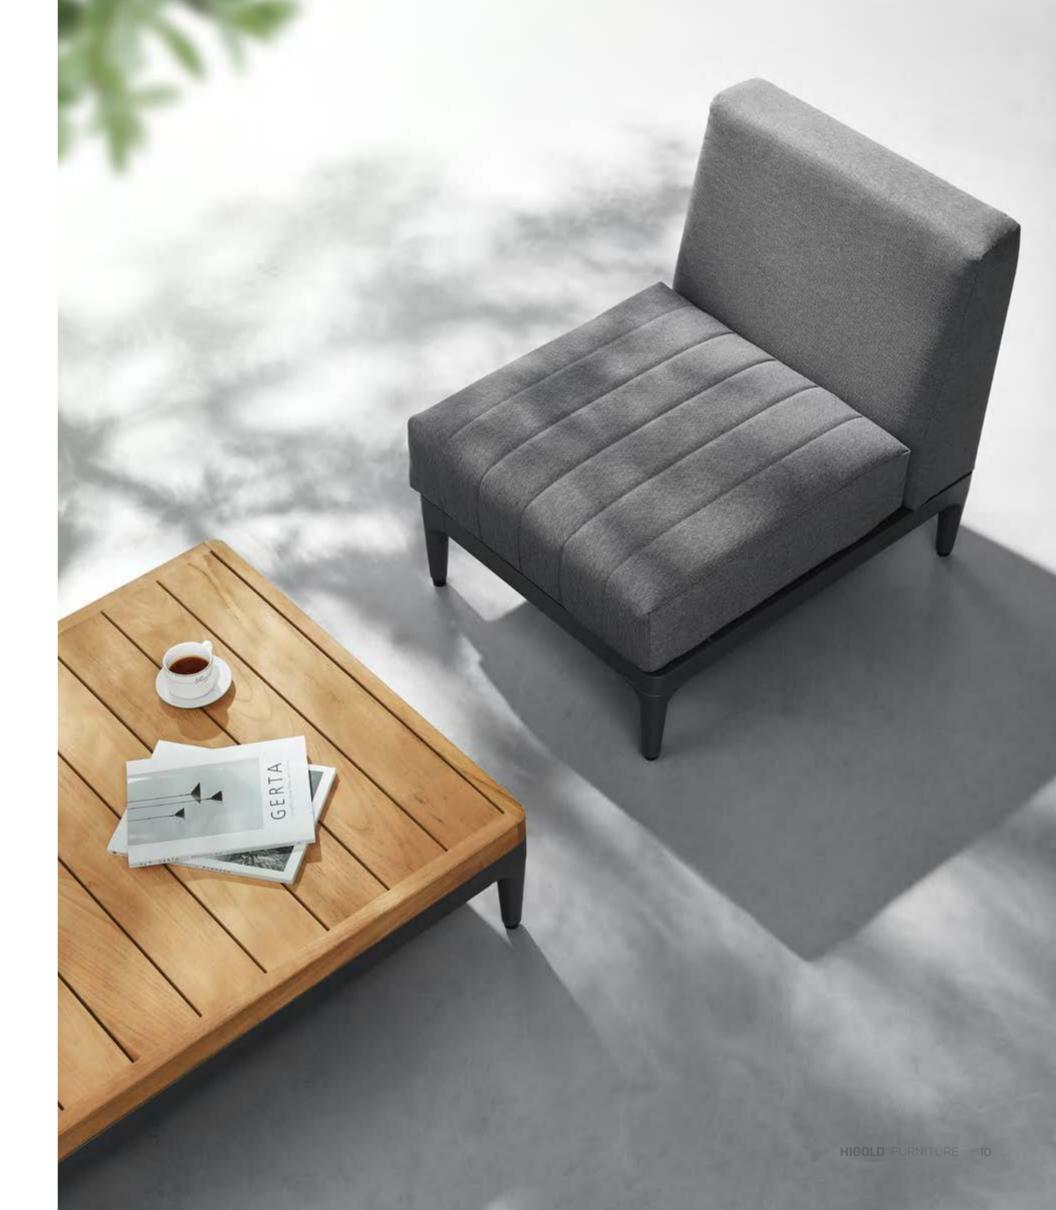

## SIRA

Inspired by ballet dancing, the designer take the elegant shape and lines into Sira collection. Sira is a modular sofa set that can be assembled into different configurations and can be available in various color options. Thick upholstery and cushions make Sira with more comfort and coziness. With quick dry foam covered by textilene material being served as the back rests, it has balanced the principles between long-lasting usage and softness. Natural wooden teak elements assembled at the end of the lounges serve as side tables to hold lighting accessories and etc..

Natural wooden teak elements assembled at the end of the lounges serve as side tables to hold lighting accessories and etc..

It is a comfortable sofa allows you to spend many hours relaxing, and good lavish and attractive furniture makes your house and garden more attractive.