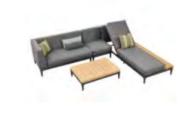

## Sira

306846

Outdoor Furniture Collection

306829 Right Corner Sofa Size: 770x1655x730mm

306808 Middle Sofa Size: 770x600x730mm

306854 Right Sun Lounge Size: 2195x875x730(760)mm

306853 Left Sun Lounge Size: 2195x875x730(760)mm

306832 Right Corner Sofa Size: 770x1475x730mm

306831 Left Corner Sofa Size: 770x1475x730mm

306881 Coffee Table Size: 1000x800x260mm

306885 Coffee Table Size: 1000x7000x260mm

Sira

Sira Combinations

306861 Coffee Table Size: 767x767x260mm