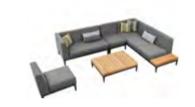

## Sira

306846

Outdoor Furniture Collection

306829 Right Corner Sofa Size: 770x1655x730mm

306808 Middle Sofa Size: 770x600x730mm

306854 Right Sun Lounge Size: 2195x875x730(760)mm

306853 Left Sun Lounge Size: 2195x875x730(760)mm

306832 Right Corner Sofa Size: 770x1475x730mm

306831 Left Corner Sofa Size: 770x1475x730mm

306881 Coffee Table Size: 1000x800x260mm

306885 Coffee Table Size: 1000x7000x260mm

Sira

Sira Combinations

306861 Coffee Table Size: 767x767x260mm