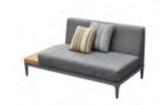

## SIRA

Inspired by ballet dancing, the designer take the elegant shape and lines into Sira collection. Sira is a modular sofa set that can be assembled into different configurations and can be available in various color options. Thick upholstery and cushions make Sira with more comfort and coziness. With quick dry foam covered by textilene material being served as the back rests, it has balanced the principles between long-lasting usage and softness. Natural wooden teak elements assembled at the end of the lounges serve as side tables to hold lighting accessories and etc..

## Sira

306846

Outdoor Furniture Collection

306829 Right Corner Sofa Size: 770x1655x730mm

306808 Middle Sofa Size: 770x600x730mm

306854 Right Sun Lounge Size: 2195x875x730(760)mm

306853 Left Sun Lounge Size: 2195x875x730(760)mm