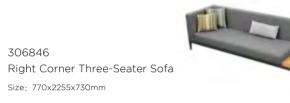

306832 Right Corner Sofa Size: 770x1475x730mm

306831 Left Corner Sofa Size: 770x1475x730mm

306881 Coffee Table Size: 1000x800x260mm

306885 Coffee Table Size: 1000x7000x260mm

Sira

Sira Combinations

306861 Coffee Table Size: 767x767x260mm