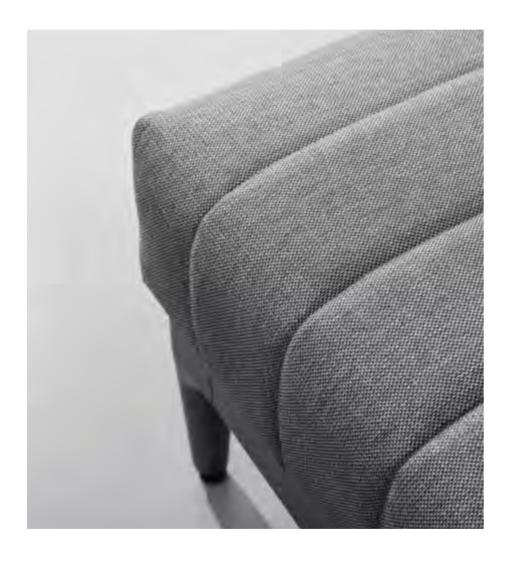

## SIRA

Inspired by ballet dancing, the designer take the elegant shape and lines into Sira collection. Sira is a modular sofa set that can be assembled into different configurations and can be available in various color options. Thick upholstery and cushions make Sira with more comfort and coziness. With quick dry foam covered by textilene material being served as the back rests, it has balanced the principles between long-lasting usage and softness. Natural wooden teak elements assembled at the end of the lounges serve as side tables to hold lighting accessories and etc..

hick upholstery and cushions make Sira with more comfort and coziness. With quick dry foam covered by textilene material being served as the back rests, it has balanced the principles between long-lasting usage and softness.