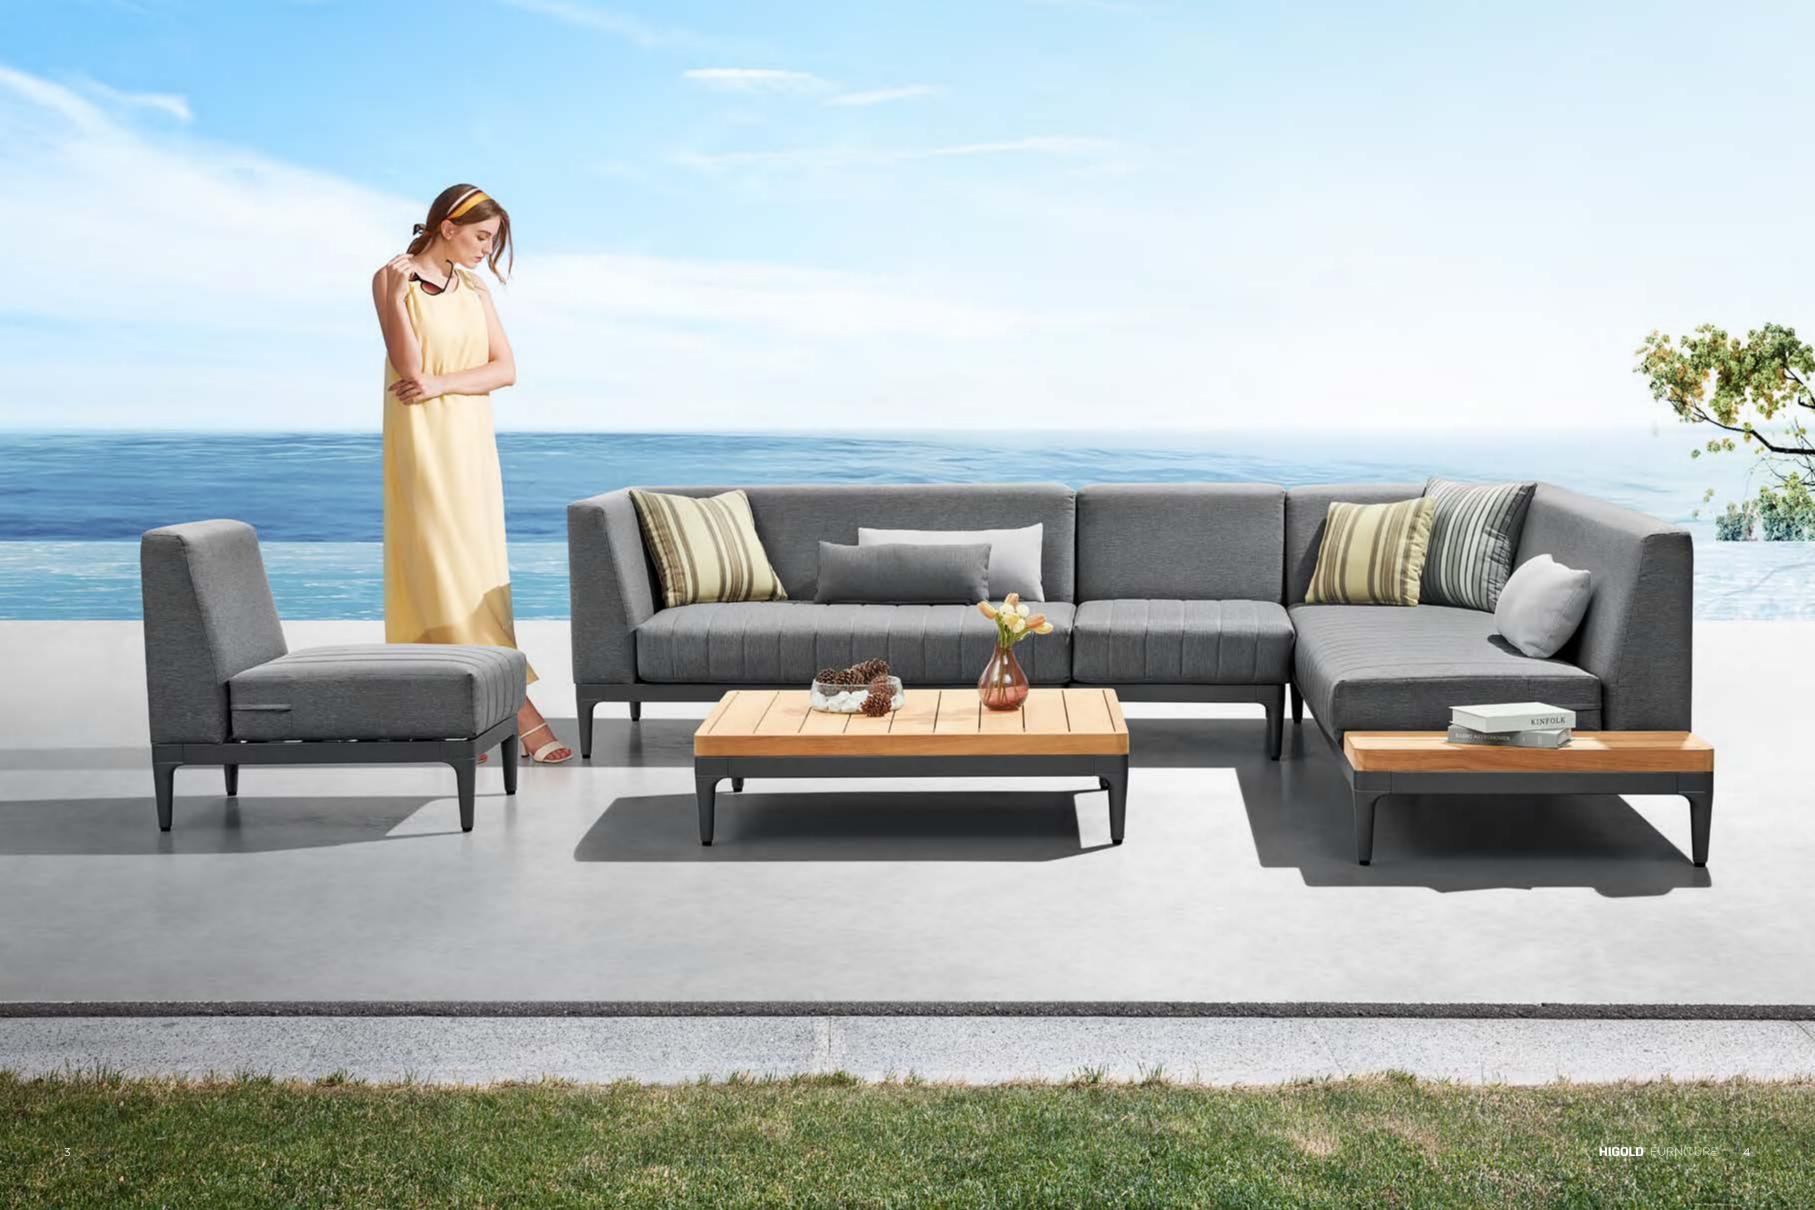

## SIRA

Inspired by ballet dancing, the designer take the elegant shape and lines into Sira collection. Sira is a modular sofa set that can be assembled into different configurations and can be available in various color options. Thick upholstery and cushions make Sira with more comfort and coziness. With quick dry foam covered by textilene material being served as the back rests, it has balanced the principles between long-lasting usage and softness. Natural wooden teak elements assembled at the end of the lounges serve as side tables to hold lighting accessories and etc..

hick upholstery and cushions make Sira with more comfort and coziness. With quick dry foam covered by textilene material being served as the back rests, it has balanced the principles between long-lasting usage and softness.

Natural wooden teak elements assembled at the end of the lounges serve as side tables to hold lighting accessories and etc..

It is a comfortable sofa allows you to spend many hours relaxing, and good lavish and attractive furniture makes your house and garden more attractive.