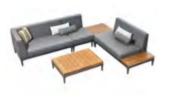

306832 Right Corner Sofa Size: 770x1475x730mm

306831 Left Corner Sofa Size: 770x1475x730mm

306881 Coffee Table Size: 1000x800x260mm

306885 Coffee Table Size: 1000x7000x260mm

Sira

Sira Combinations

306861 Coffee Table Size: 767x767x260mm