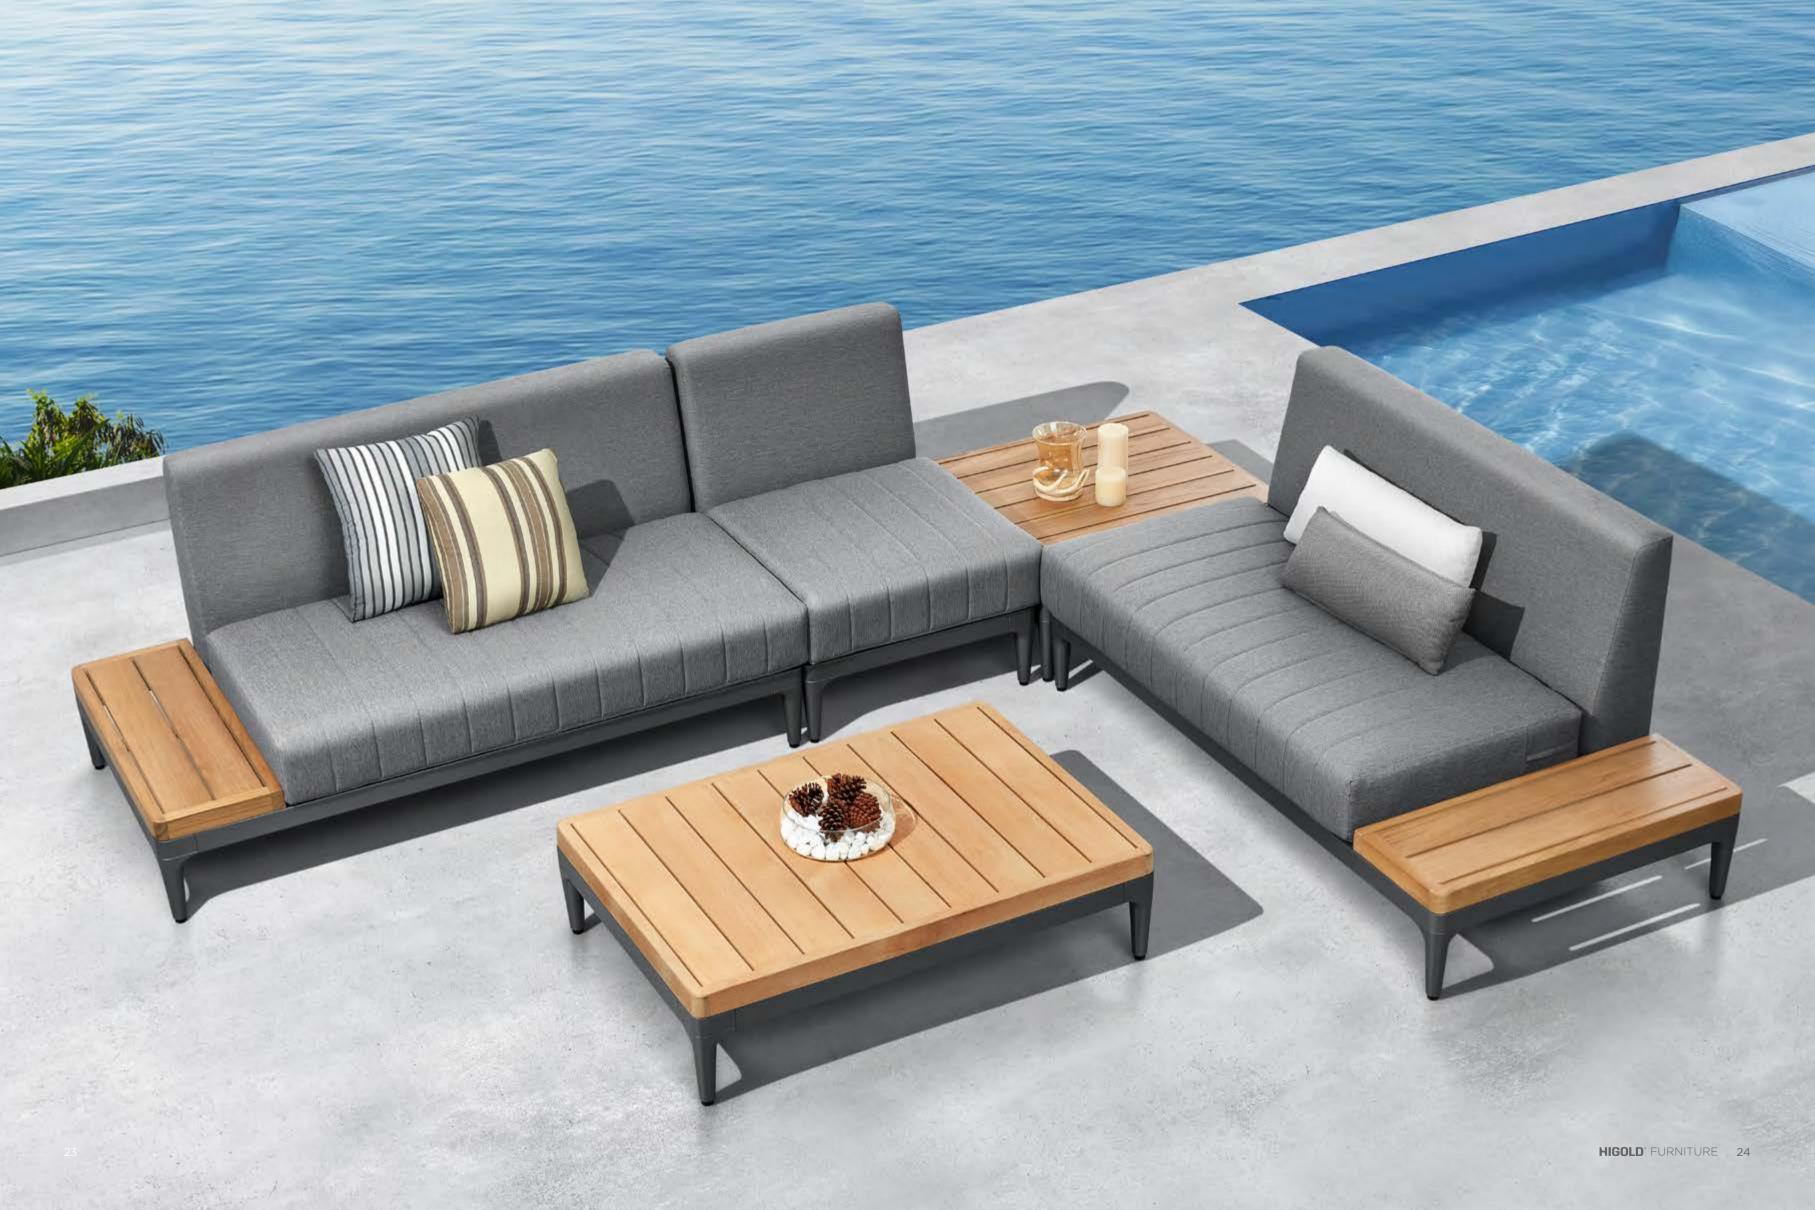

## SIRA

Inspired by ballet dancing, the designer take the elegant shape and lines into Sira collection. Sira is a modular sofa set that can be assembled into different configurations and can be available in various color options. Thick upholstery and cushions make Sira with more comfort and coziness. With quick dry foam covered by textilene material being served as the back rests, it has balanced the principles between long-lasting usage and softness. Natural wooden teak elements assembled at the end of the lounges serve as side tables to hold lighting accessories and etc..

hick upholstery and cushions make Sira with more comfort and coziness. With quick dry foam covered by textilene material being served as the back rests, it has balanced the principles between long-lasting usage and softness.

Natural wooden teak elements assembled at the end of the lounges serve as side tables to hold lighting accessories and etc..

It is a comfortable sofa allows you to spend many hours relaxing, and good lavish and attractive furniture makes your house and garden more attractive.