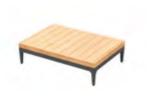

306832 Right Corner Sofa Size: 770x1475x730mm

306831 Left Corner Sofa Size: 770x1475x730mm

306881 Coffee Table Size: 1000x800x260mm

306885 Coffee Table Size: 1000x7000x260mm

Sira

Sira Combinations

306861 Coffee Table Size: 767x767x260mm