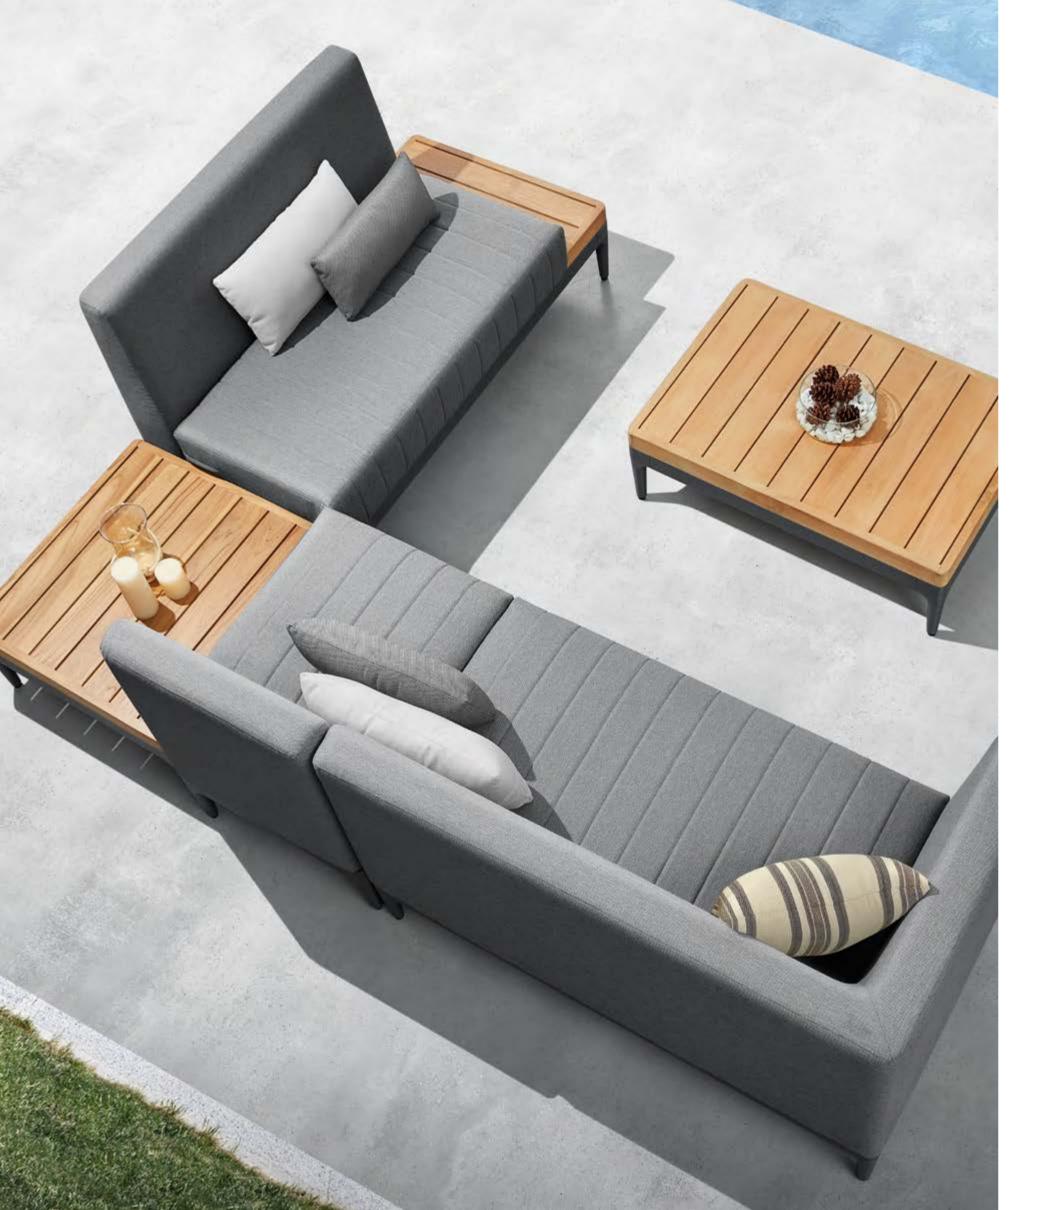

## SIRA

Inspired by ballet dancing, the designer take the elegant shape and lines into Sira collection. Sira is a modular sofa set that can be assembled into different configurations and can be available in various color options. Thick upholstery and cushions make Sira with more comfort and coziness. With quick dry foam covered by textilene material being served as the back rests, it has balanced the principles between long-lasting usage and softness. Natural wooden teak elements assembled at the end of the lounges serve as side tables to hold lighting accessories and etc..

Natural wooden teak elements assembled at the end of the lounges serve as side tables to hold lighting accessories and etc..

It is a comfortable sofa allows you to spend many hours relaxing, and good lavish and attractive furniture makes your house and garden more attractive.

306832 Right Corner Sofa Size: 770x1475x730mm

306831 Left Corner Sofa Size: 770x1475x730mm

306881 Coffee Table Size: 1000x800x260mm

306885 Coffee Table Size: 1000x7000x260mm

Sira

Sira Combinations

306861 Coffee Table Size: 767x767x260mm