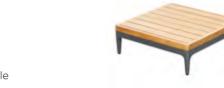

306832 Right Corner Sofa Size: 770x1475x730mm

306831 Left Corner Sofa Size: 770x1475x730mm

306881 Coffee Table Size: 1000x800x260mm

306885 Coffee Table Size: 1000x7000x260mm

Sira

Sira Combinations

306861 Coffee Table Size: 767x767x260mm