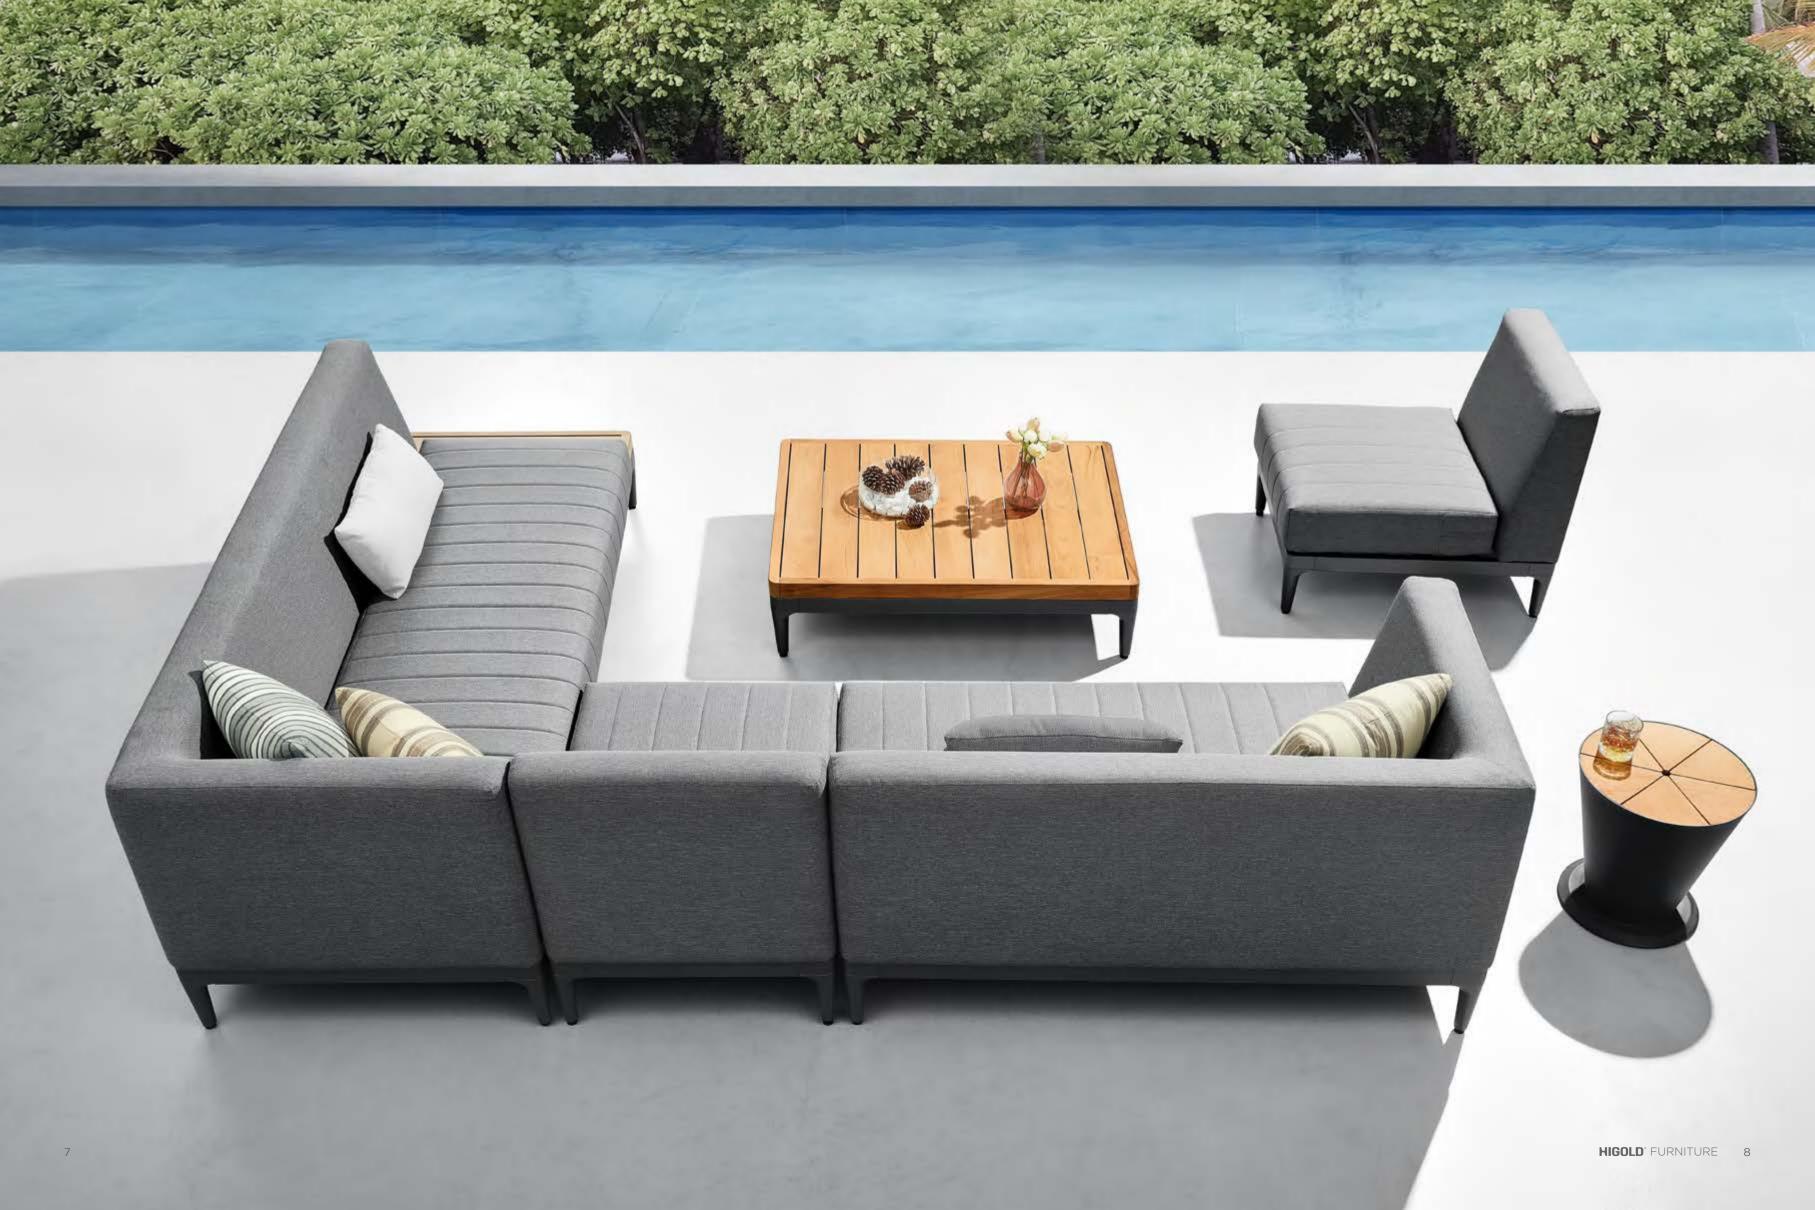

## SIRA

Inspired by ballet dancing, the designer take the elegant shape and lines into Sira collection. Sira is a modular sofa set that can be assembled into different configurations and can be available in various color options. Thick upholstery and cushions make Sira with more comfort and coziness. With quick dry foam covered by textilene material being served as the back rests, it has balanced the principles between long-lasting usage and softness. Natural wooden teak elements assembled at the end of the lounges serve as side tables to hold lighting accessories and etc..

Natural wooden teak elements assembled at the end of the lounges serve as side tables to hold lighting accessories and etc..

It is a comfortable sofa allows you to spend many hours relaxing, and good lavish and attractive furniture makes your house and garden more attractive.