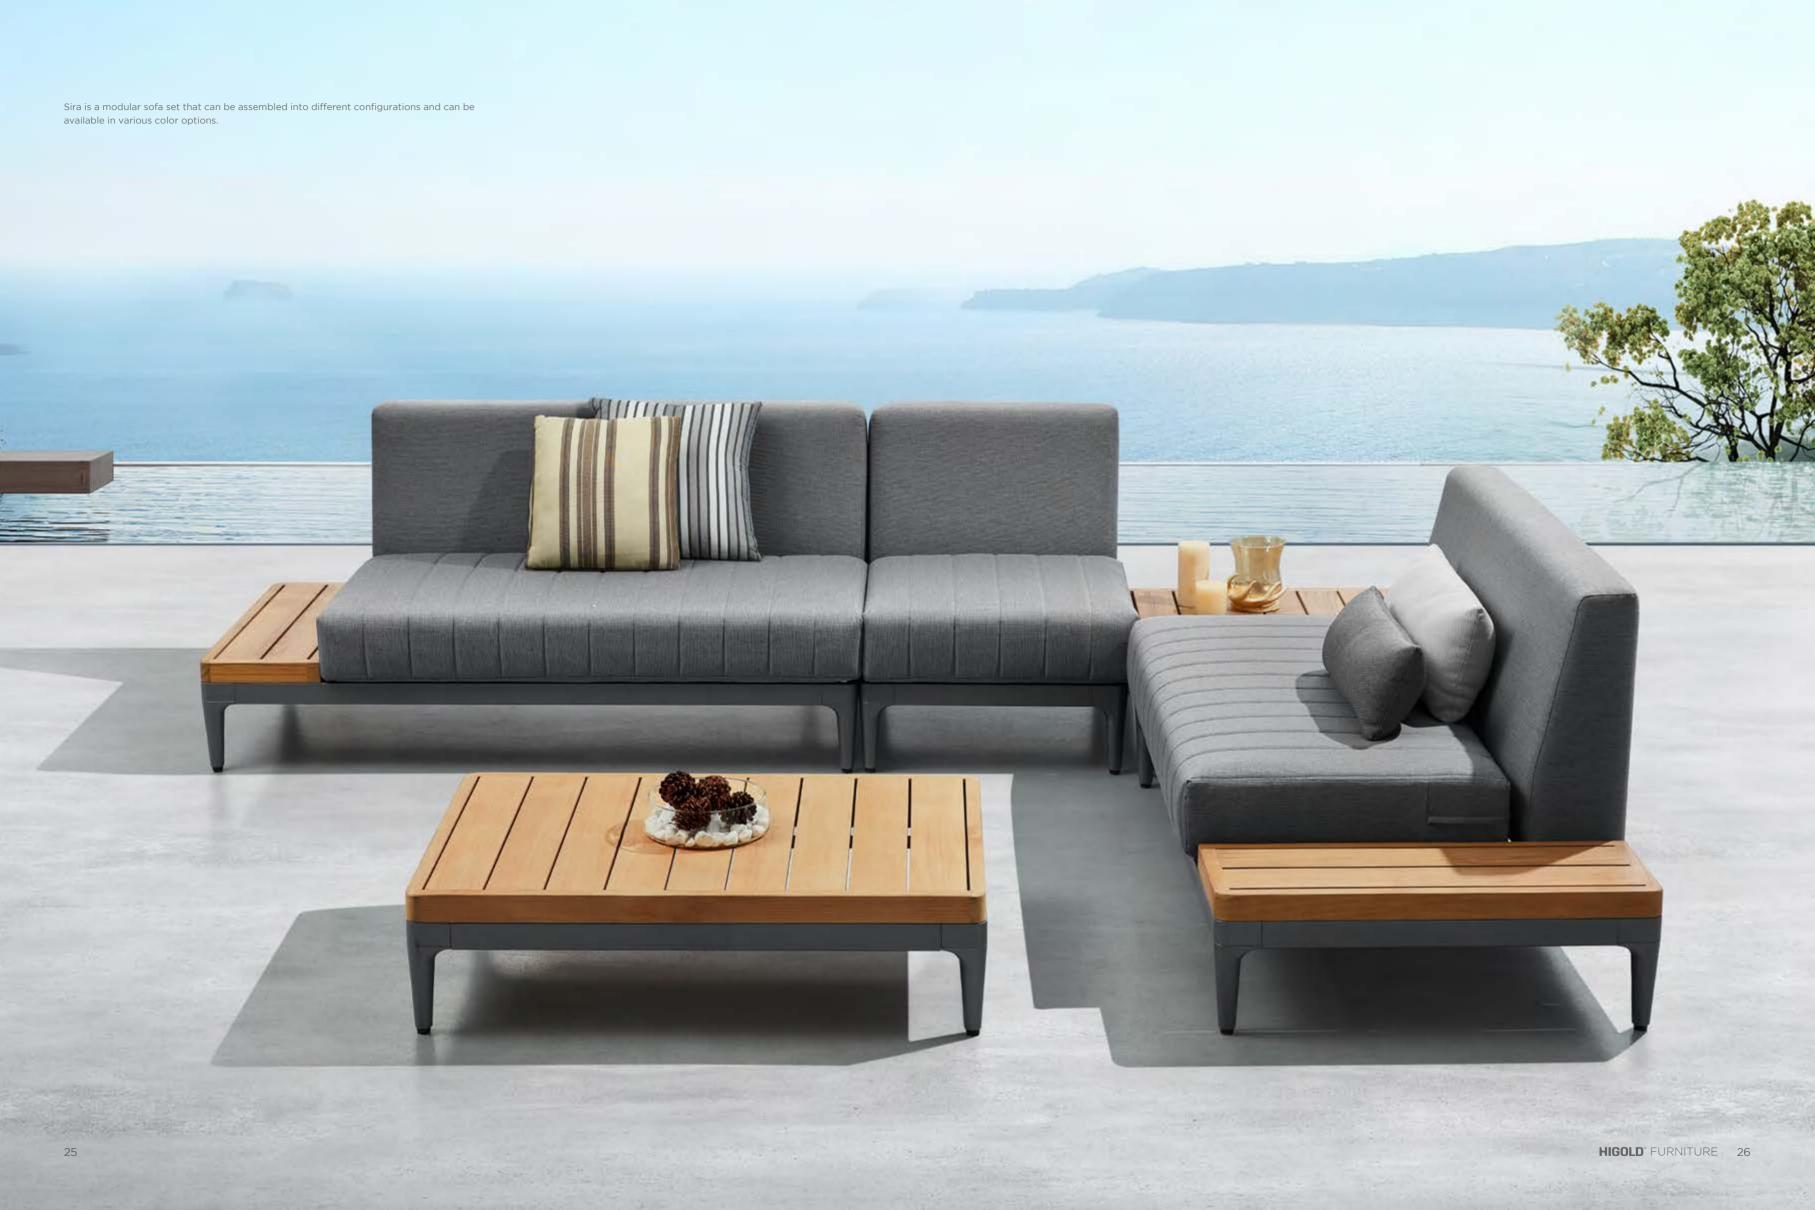

## SIRA

Inspired by ballet dancing, the designer take the elegant shape and lines into Sira collection. Sira is a modular sofa set that can be assembled into different configurations and can be available in various color options. Thick upholstery and cushions make Sira with more comfort and coziness. With quick dry foam covered by textilene material being served as the back rests, it has balanced the principles between long-lasting usage and softness. Natural wooden teak elements assembled at the end of the lounges serve as side tables to hold lighting accessories and etc..

hick upholstery and cushions make Sira with more comfort and coziness. With quick dry foam covered by textilene material being served as the back rests, it has balanced the principles between long-lasting usage and softness.

Natural wooden teak elements assembled at the end of the lounges serve as side tables to hold lighting accessories and etc..

It is a comfortable sofa allows you to spend many hours relaxing, and good lavish and attractive furniture makes your house and garden more attractive.