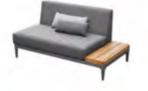

## SIRA

Inspired by ballet dancing, the designer take the elegant shape and lines into Sira collection. Sira is a modular sofa set that can be assembled into different configurations and can be available in various color options. Thick upholstery and cushions make Sira with more comfort and coziness. With quick dry foam covered by textilene material being served as the back rests, it has balanced the principles between long-lasting usage and softness. Natural wooden teak elements assembled at the end of the lounges serve as side tables to hold lighting accessories and etc..

## Sira

306846

Outdoor Furniture Collection

306829 Right Corner Sofa Size: 770x1655x730mm

306808 Middle Sofa Size: 770x600x730mm

306854 Right Sun Lounge Size: 2195x875x730(760)mm

306853 Left Sun Lounge Size: 2195x875x730(760)mm