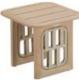

Size: 2000x1000x750mm

206461

Side Table

Size: 500x500x450mm

206493

Size: 530x530x360mm

Flower Basket

206491

Flower Basket Size: 530x530x440mm

206492

Flower Basket

Size: 530x530x620mm

29 OUTDOOR