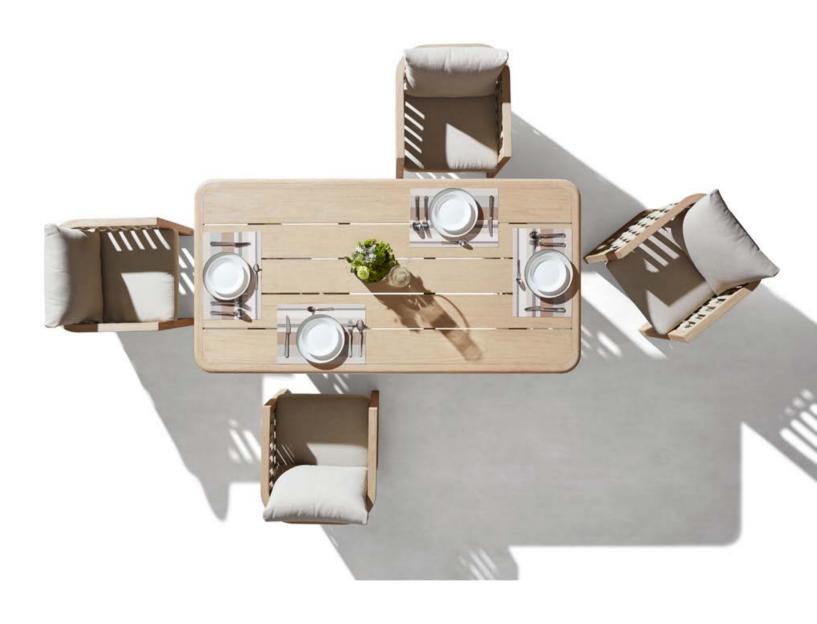

Today, the studio continues evolving by enhancing the creativity with the support of a talented multinational team through their complementary skills.

In a game of solids and voids, of lights and shadows, the RIVA collection is born. It takes inspiration from the Moorish style of Andalusian architecture and it is characterised by its severe and essential lines. The empty spaces, created by the particular making of the yarn, bring to mind the arches of the Palace of Carlos V in Granada. A touch of Spain in your house.

O3 OUTDOOR HIGOLD\* RIVA 04

O5 OUTDOOR HIGOLD° RIVA

The texture of natural teak is delicate and warm.

O7 OUTDOOR HIGOLD\* RIVA

O9 OUTDOOR HIGOLD RIVA

10

11 OUTDOOR HIGOLD° RIVA

Super thick cushions with high density foams for an extra soft seating experience.