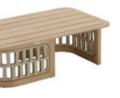

206451

Sun Lounge

Size: 2000x680x300(850)mm

206481

Coffee Table

Size: 1200x700x400mm

206471

Dining Table