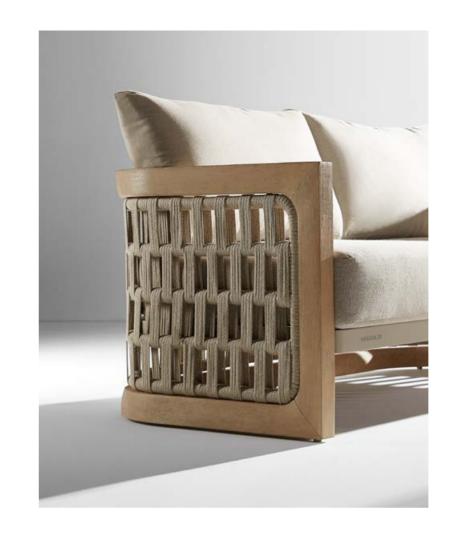

Today, the studio continues evolving by enhancing the creativity with the support of a talented multinational team through their complementary skills.

In a game of solids and voids, of lights and shadows, the RIVA collection is born. It takes inspiration from the Moorish style of Andalusian architecture and it is characterised by its severe and essential lines. The empty spaces, created by the particular making of the yarn, bring to mind the arches of the Palace of Carlos V in Granada. A touch of Spain in your house.

O3 OUTDOOR HIGOLD\* RIVA 04

O5 OUTDOOR HIGOLD° RIVA

The texture of natural teak is delicate and warm.

O7 OUTDOOR HIGOLD\* RIVA

O9 OUTDOOR HIGOLD RIVA

10

11 OUTDOOR HIGOLD° RIVA

Super thick cushions with high density foams for an extra soft seating experience.