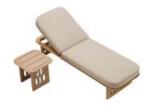

206451

Sun Lounge

Size: 2000x680x300(850)mm

206481

Coffee Table

Size: 1200x700x400mm

206471

Dining Table

Size: 2000x1000x750mm

206461

Side Table

Size: 500x500x450mm

206493

Size: 530x530x360mm

Flower Basket

206491