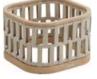

Size: 2000x1000x750mm

206461

Side Table

Size: 500x500x450mm

206493

Size: 530x530x360mm

Flower Basket

206491

Flower Basket Size: 530x530x440mm

206492

Flower Basket

Size: 530x530x620mm

29 OUTDOOR