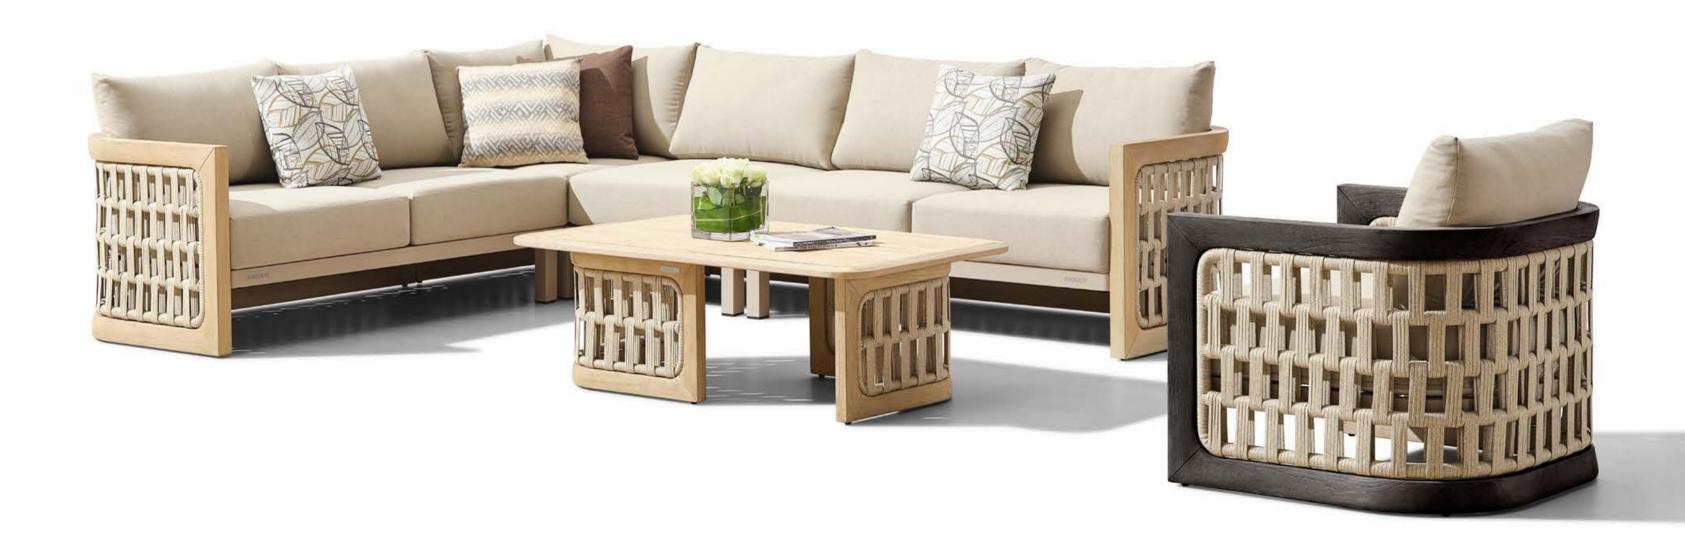

Today, the studio continues evolving by enhancing the creativity with the support of a talented multinational team through their complementary skills.

In a game of solids and voids, of lights and shadows, the RIVA collection is born. It takes inspiration from the Moorish style of Andalusian architecture and it is characterised by its severe and essential lines. The empty spaces, created by the particular making of the yarn, bring to mind the arches of the Palace of Carlos V in Granada. A touch of Spain in your house.

### RIVA **Outdoor Furniture Collection**

206431

Double Sofa

Size: 740x1460x600mm

Single Sofa Size: 740x780x600mm

Three-seater Sofa Size: 740x2140x600mm

206408

Middle Sofa Size: 740x680x600mm

206428

Middle Corner Sofa Size: 740x740x600mm

206427

Left Double Corner Sofa Size: 740x1410x600mm

206429

Right Double Corner Sofa Size: 740x1410x600mm

206411

Dining Chair Size: 615x610x670mm

206451

Sun Lounge

Size: 2000x680x300(850)mm

206481

Coffee Table

Size: 1200x700x400mm

206471

Dining Table