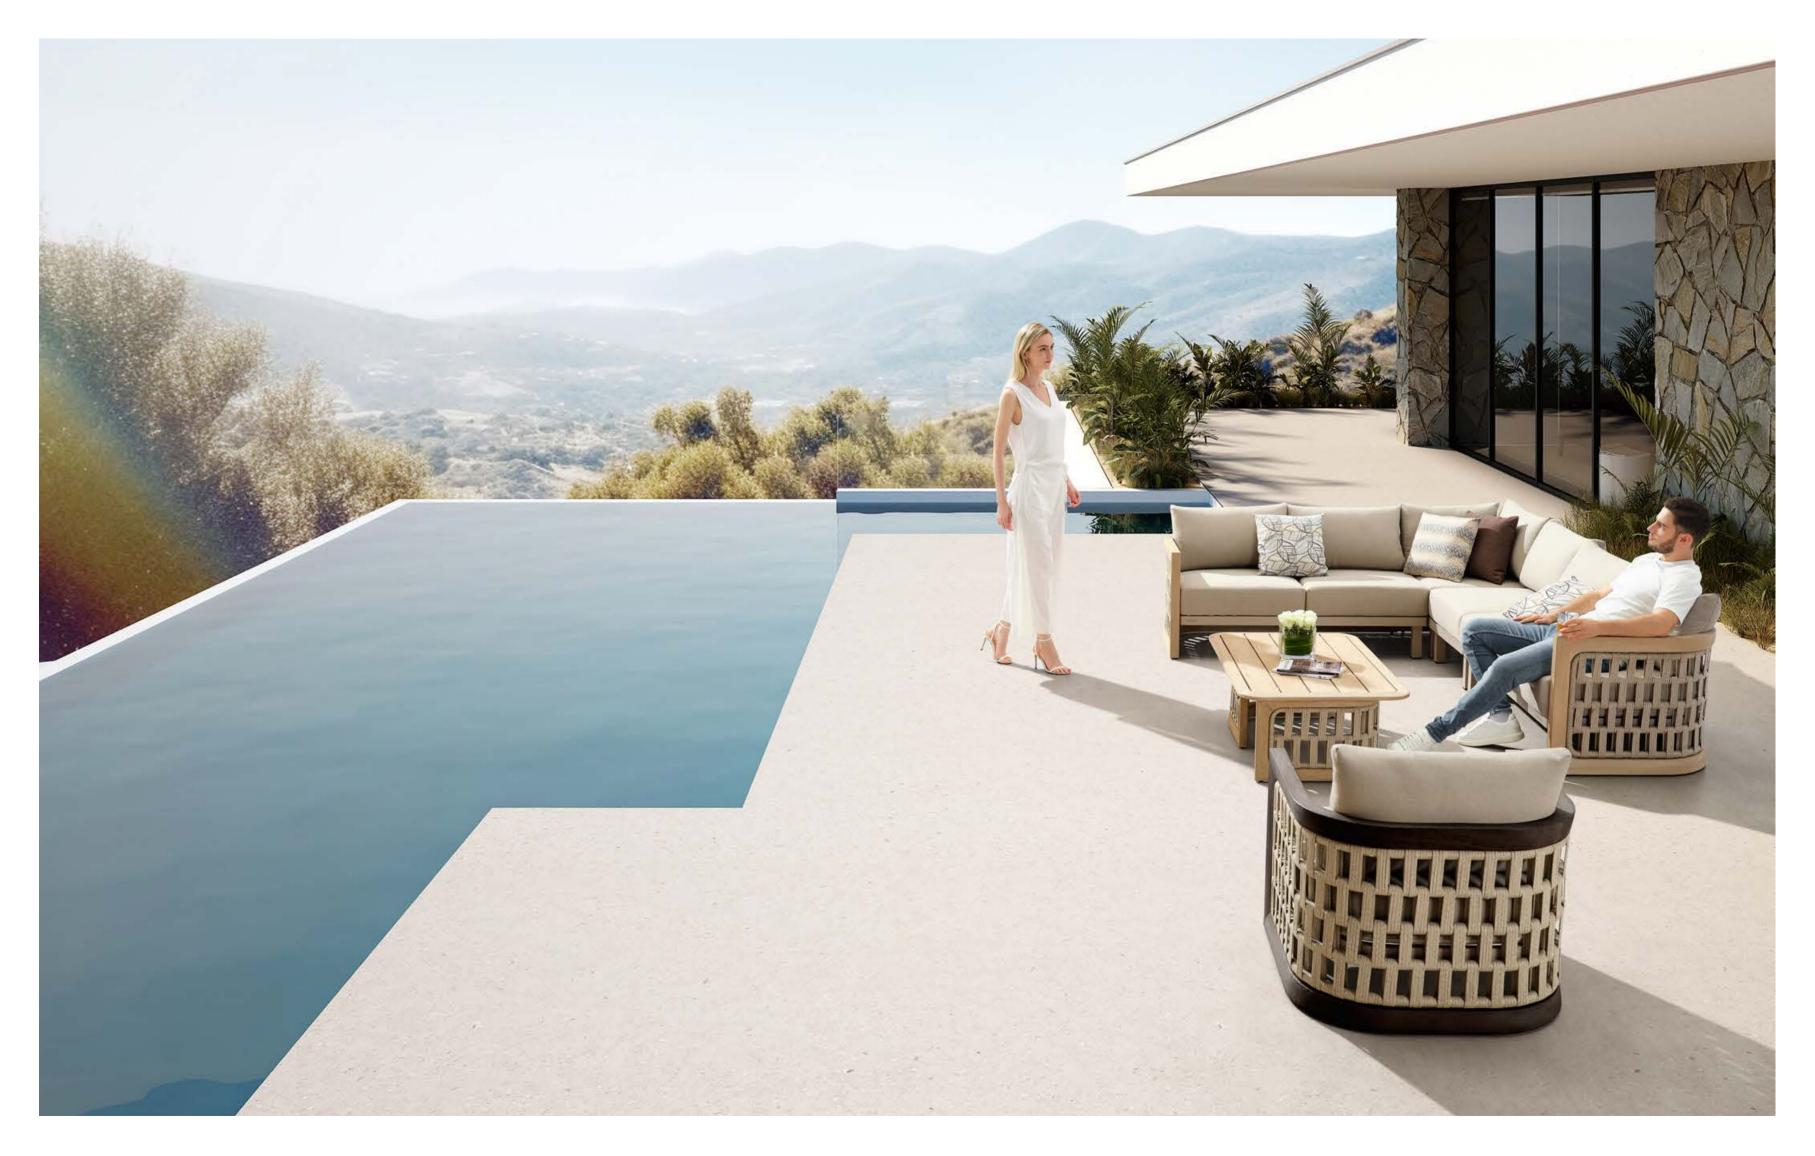

O3 OUTDOOR HIGOLD\* RIVA 04

O5 OUTDOOR HIGOLD° RIVA

The texture of natural teak is delicate and warm.

O7 OUTDOOR HIGOLD\* RIVA

O9 OUTDOOR HIGOLD RIVA

10

11 OUTDOOR HIGOLD° RIVA

Super thick cushions with high density foams for an extra soft seating experience.