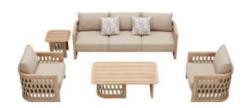

### RIVA **Outdoor Furniture Collection**

206431

Double Sofa

Size: 740x1460x600mm

Single Sofa Size: 740x780x600mm

Three-seater Sofa Size: 740x2140x600mm

206408

Middle Sofa Size: 740x680x600mm

206428

Middle Corner Sofa Size: 740x740x600mm

206427

Left Double Corner Sofa Size: 740x1410x600mm

206429

Right Double Corner Sofa Size: 740x1410x600mm

206411

Dining Chair Size: 615x610x670mm

206451

Sun Lounge

Size: 2000x680x300(850)mm

206481

Coffee Table

Size: 1200x700x400mm

206471

Dining Table

Size: 2000x1000x750mm

206461

Side Table

Size: 500x500x450mm

206493

Size: 530x530x360mm

Flower Basket

206491