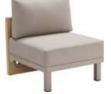

### RIVA **Outdoor Furniture Collection**

206431

Double Sofa

Size: 740x1460x600mm

Single Sofa Size: 740x780x600mm

Three-seater Sofa Size: 740x2140x600mm

206408

Middle Sofa Size: 740x680x600mm