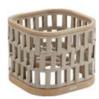

Size: 2000x1000x750mm

206461

Side Table

Size: 500x500x450mm

206493

Size: 530x530x360mm

Flower Basket

206491

Flower Basket Size: 530x530x440mm

206492

Flower Basket

Size: 530x530x620mm

29 OUTDOOR