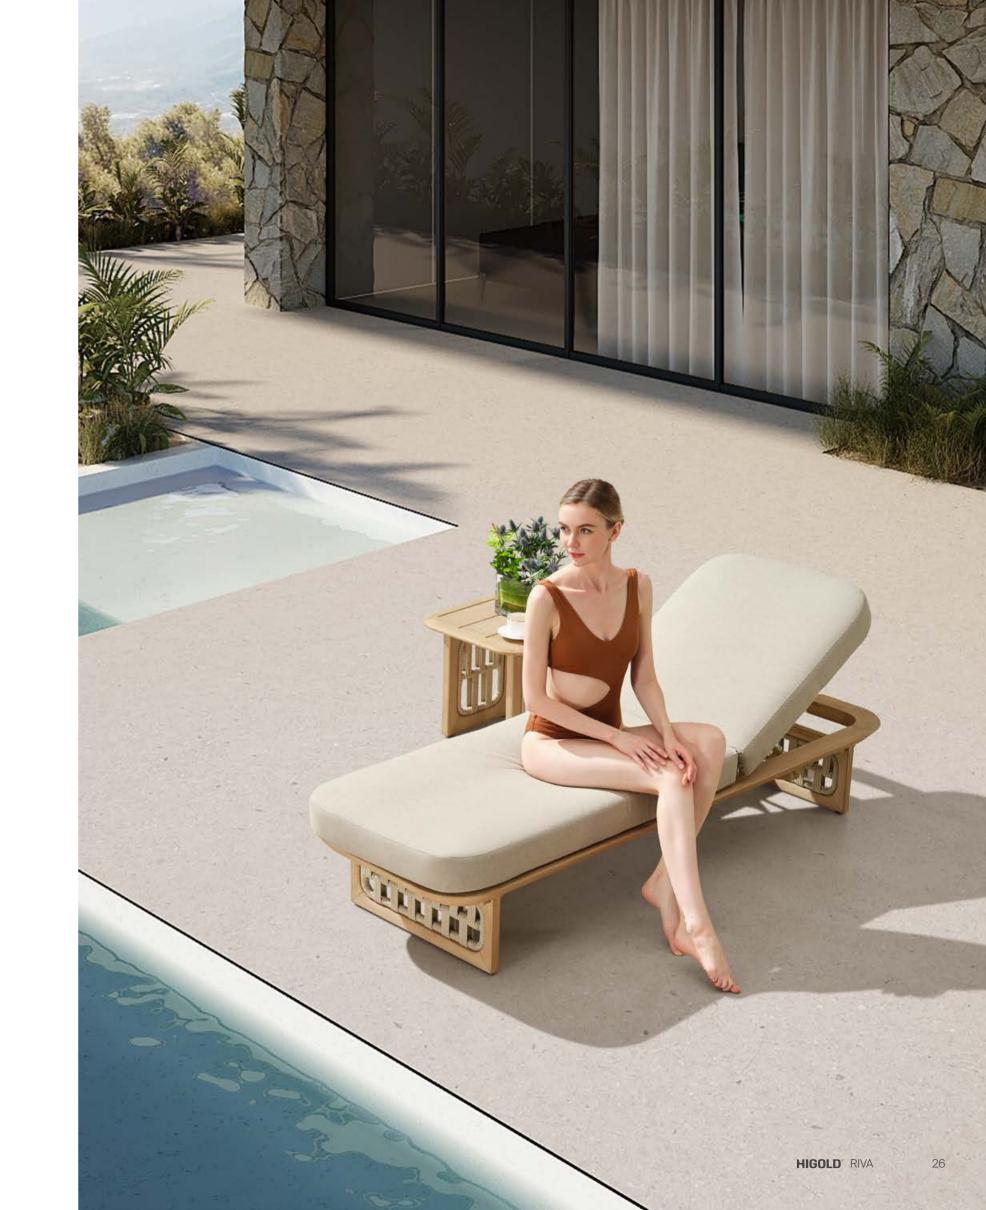

O3 OUTDOOR HIGOLD\* RIVA 04

O5 OUTDOOR HIGOLD° RIVA

The texture of natural teak is delicate and warm.

O7 OUTDOOR HIGOLD\* RIVA

O9 OUTDOOR HIGOLD RIVA

10

11 OUTDOOR HIGOLD° RIVA

Super thick cushions with high density foams for an extra soft seating experience.

206451

Sun Lounge

Size: 2000x680x300(850)mm

206481

Coffee Table

Size: 1200x700x400mm

206471

Dining Table