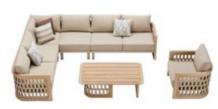

### RIVA **Outdoor Furniture Collection**

206431

Double Sofa

Size: 740x1460x600mm

Single Sofa Size: 740x780x600mm

Three-seater Sofa Size: 740x2140x600mm

206408

Middle Sofa Size: 740x680x600mm

206428

Middle Corner Sofa Size: 740x740x600mm

206427

Left Double Corner Sofa Size: 740x1410x600mm

206429

Right Double Corner Sofa Size: 740x1410x600mm

206411

Dining Chair Size: 615x610x670mm

206451

Sun Lounge

Size: 2000x680x300(850)mm

206481

Coffee Table

Size: 1200x700x400mm

206471

Dining Table