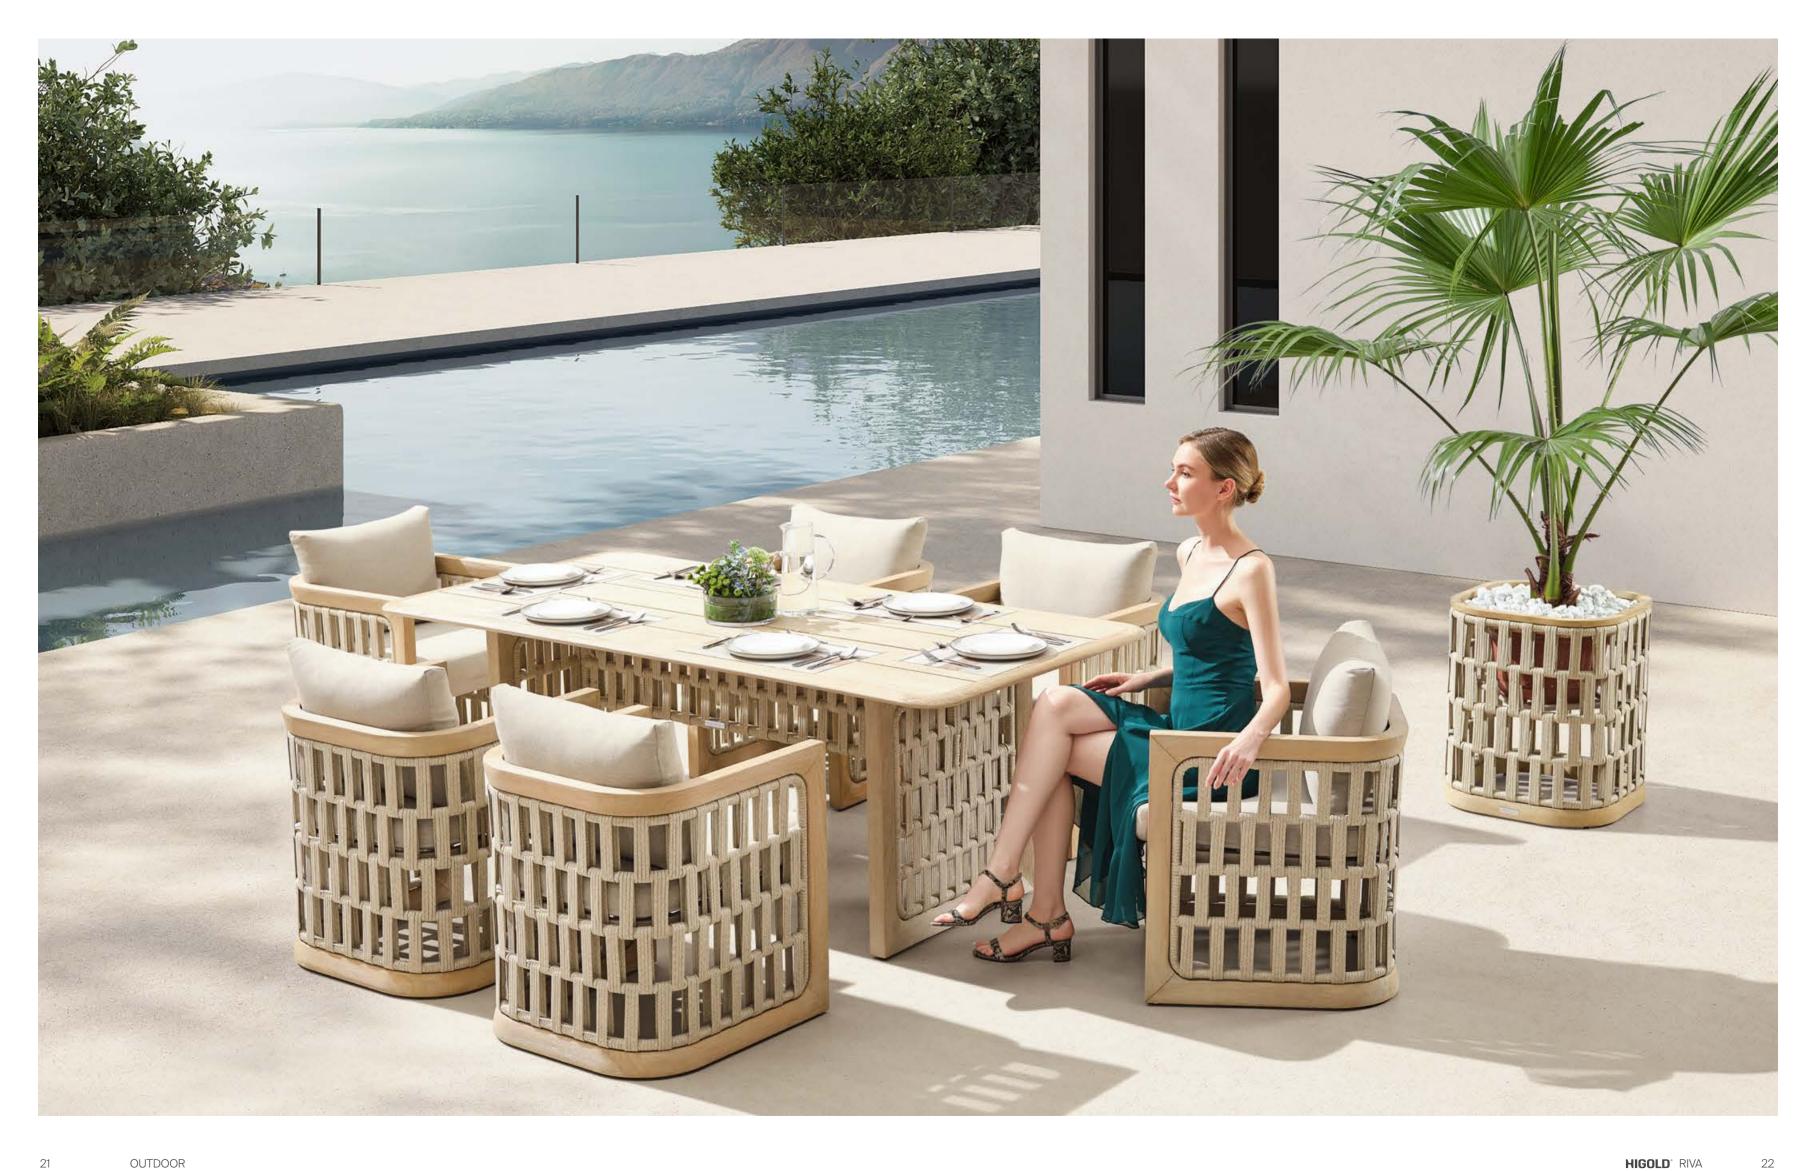

Today, the studio continues evolving by enhancing the creativity with the support of a talented multinational team through their complementary skills.

In a game of solids and voids, of lights and shadows, the RIVA collection is born. It takes inspiration from the Moorish style of Andalusian architecture and it is characterised by its severe and essential lines. The empty spaces, created by the particular making of the yarn, bring to mind the arches of the Palace of Carlos V in Granada. A touch of Spain in your house.

O3 OUTDOOR HIGOLD\* RIVA 04

O5 OUTDOOR HIGOLD° RIVA

The texture of natural teak is delicate and warm.

O7 OUTDOOR HIGOLD\* RIVA

O9 OUTDOOR HIGOLD RIVA

10

11 OUTDOOR HIGOLD° RIVA

Super thick cushions with high density foams for an extra soft seating experience.