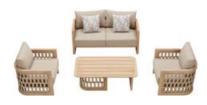

### RIVA **Outdoor Furniture Collection**

206431

Double Sofa

Size: 740x1460x600mm

Single Sofa Size: 740x780x600mm

Three-seater Sofa Size: 740x2140x600mm

206408

Middle Sofa Size: 740x680x600mm

206428

Middle Corner Sofa Size: 740x740x600mm

206427

Left Double Corner Sofa Size: 740x1410x600mm

206429

Right Double Corner Sofa Size: 740x1410x600mm

206411

Dining Chair Size: 615x610x670mm

206451

Sun Lounge

Size: 2000x680x300(850)mm

206481

Coffee Table

Size: 1200x700x400mm

206471

Dining Table