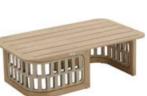

206451

Sun Lounge

Size: 2000x680x300(850)mm

206481

Coffee Table

Size: 1200x700x400mm

206471

Dining Table