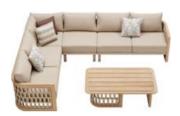

### RIVA **Outdoor Furniture Collection**

206431

Double Sofa

Size: 740x1460x600mm

Single Sofa Size: 740x780x600mm

Three-seater Sofa Size: 740x2140x600mm

206408

Middle Sofa Size: 740x680x600mm

206428

Middle Corner Sofa Size: 740x740x600mm

206427

Left Double Corner Sofa Size: 740x1410x600mm

206429

Right Double Corner Sofa Size: 740x1410x600mm

206411

Dining Chair Size: 615x610x670mm

206451

Sun Lounge

Size: 2000x680x300(850)mm

206481

Coffee Table

Size: 1200x700x400mm

206471

Dining Table