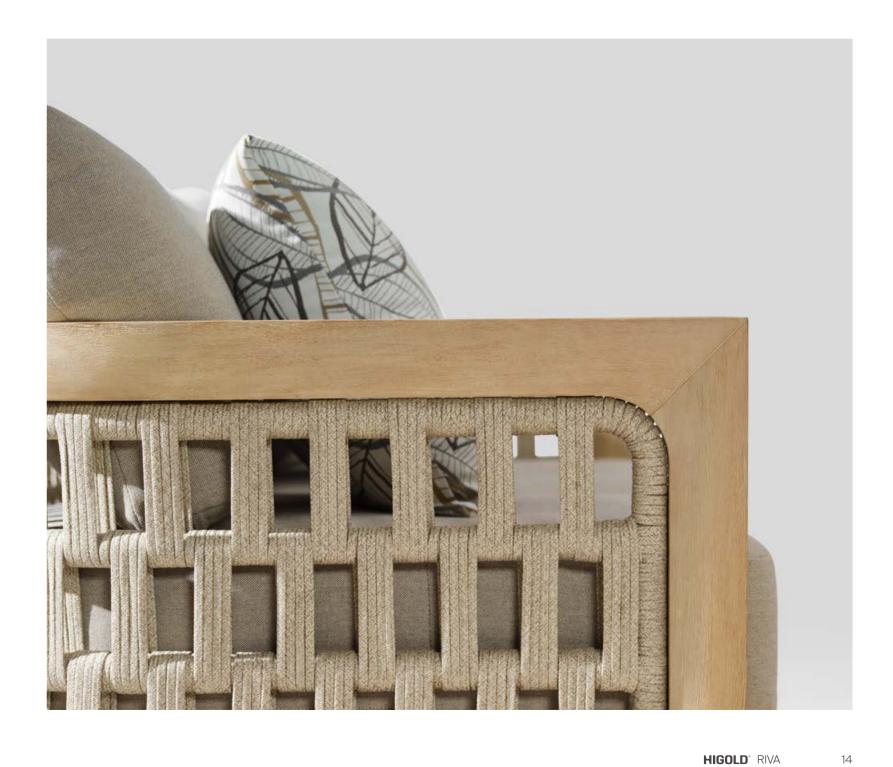

Today, the studio continues evolving by enhancing the creativity with the support of a talented multinational team through their complementary skills.

In a game of solids and voids, of lights and shadows, the RIVA collection is born. It takes inspiration from the Moorish style of Andalusian architecture and it is characterised by its severe and essential lines. The empty spaces, created by the particular making of the yarn, bring to mind the arches of the Palace of Carlos V in Granada. A touch of Spain in your house.

O3 OUTDOOR HIGOLD\* RIVA 04

O5 OUTDOOR HIGOLD° RIVA

The texture of natural teak is delicate and warm.

O7 OUTDOOR HIGOLD\* RIVA

O9 OUTDOOR HIGOLD RIVA

10

11 OUTDOOR HIGOLD° RIVA

Super thick cushions with high density foams for an extra soft seating experience.