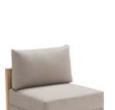

### RIVA **Outdoor Furniture Collection**

206431

Double Sofa

Size: 740x1460x600mm

Single Sofa Size: 740x780x600mm

Three-seater Sofa Size: 740x2140x600mm

206408

Middle Sofa Size: 740x680x600mm