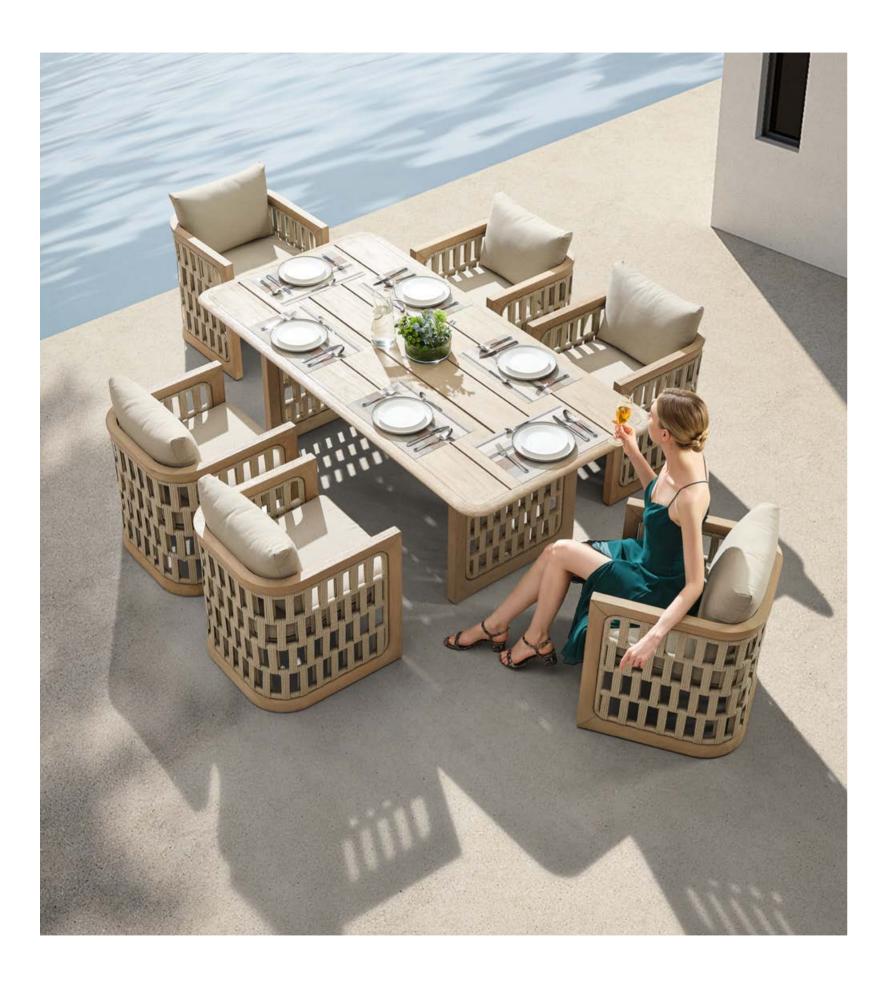

Today, the studio continues evolving by enhancing the creativity with the support of a talented multinational team through their complementary skills.

In a game of solids and voids, of lights and shadows, the RIVA collection is born. It takes inspiration from the Moorish style of Andalusian architecture and it is characterised by its severe and essential lines. The empty spaces, created by the particular making of the yarn, bring to mind the arches of the Palace of Carlos V in Granada. A touch of Spain in your house.

O3 OUTDOOR HIGOLD\* RIVA 04

O5 OUTDOOR HIGOLD° RIVA

The texture of natural teak is delicate and warm.

O7 OUTDOOR HIGOLD\* RIVA

O9 OUTDOOR HIGOLD RIVA

10

11 OUTDOOR HIGOLD° RIVA

Super thick cushions with high density foams for an extra soft seating experience.