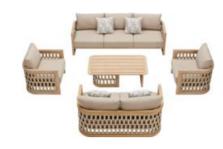

### RIVA **Outdoor Furniture Collection**

206431

Double Sofa

Size: 740x1460x600mm

Single Sofa Size: 740x780x600mm

Three-seater Sofa Size: 740x2140x600mm

206408

Middle Sofa Size: 740x680x600mm

206428

Middle Corner Sofa Size: 740x740x600mm

206427

Left Double Corner Sofa Size: 740x1410x600mm

206429

Right Double Corner Sofa Size: 740x1410x600mm

206411

Dining Chair Size: 615x610x670mm

206451

Sun Lounge

Size: 2000x680x300(850)mm

206481

Coffee Table

Size: 1200x700x400mm

206471

Dining Table