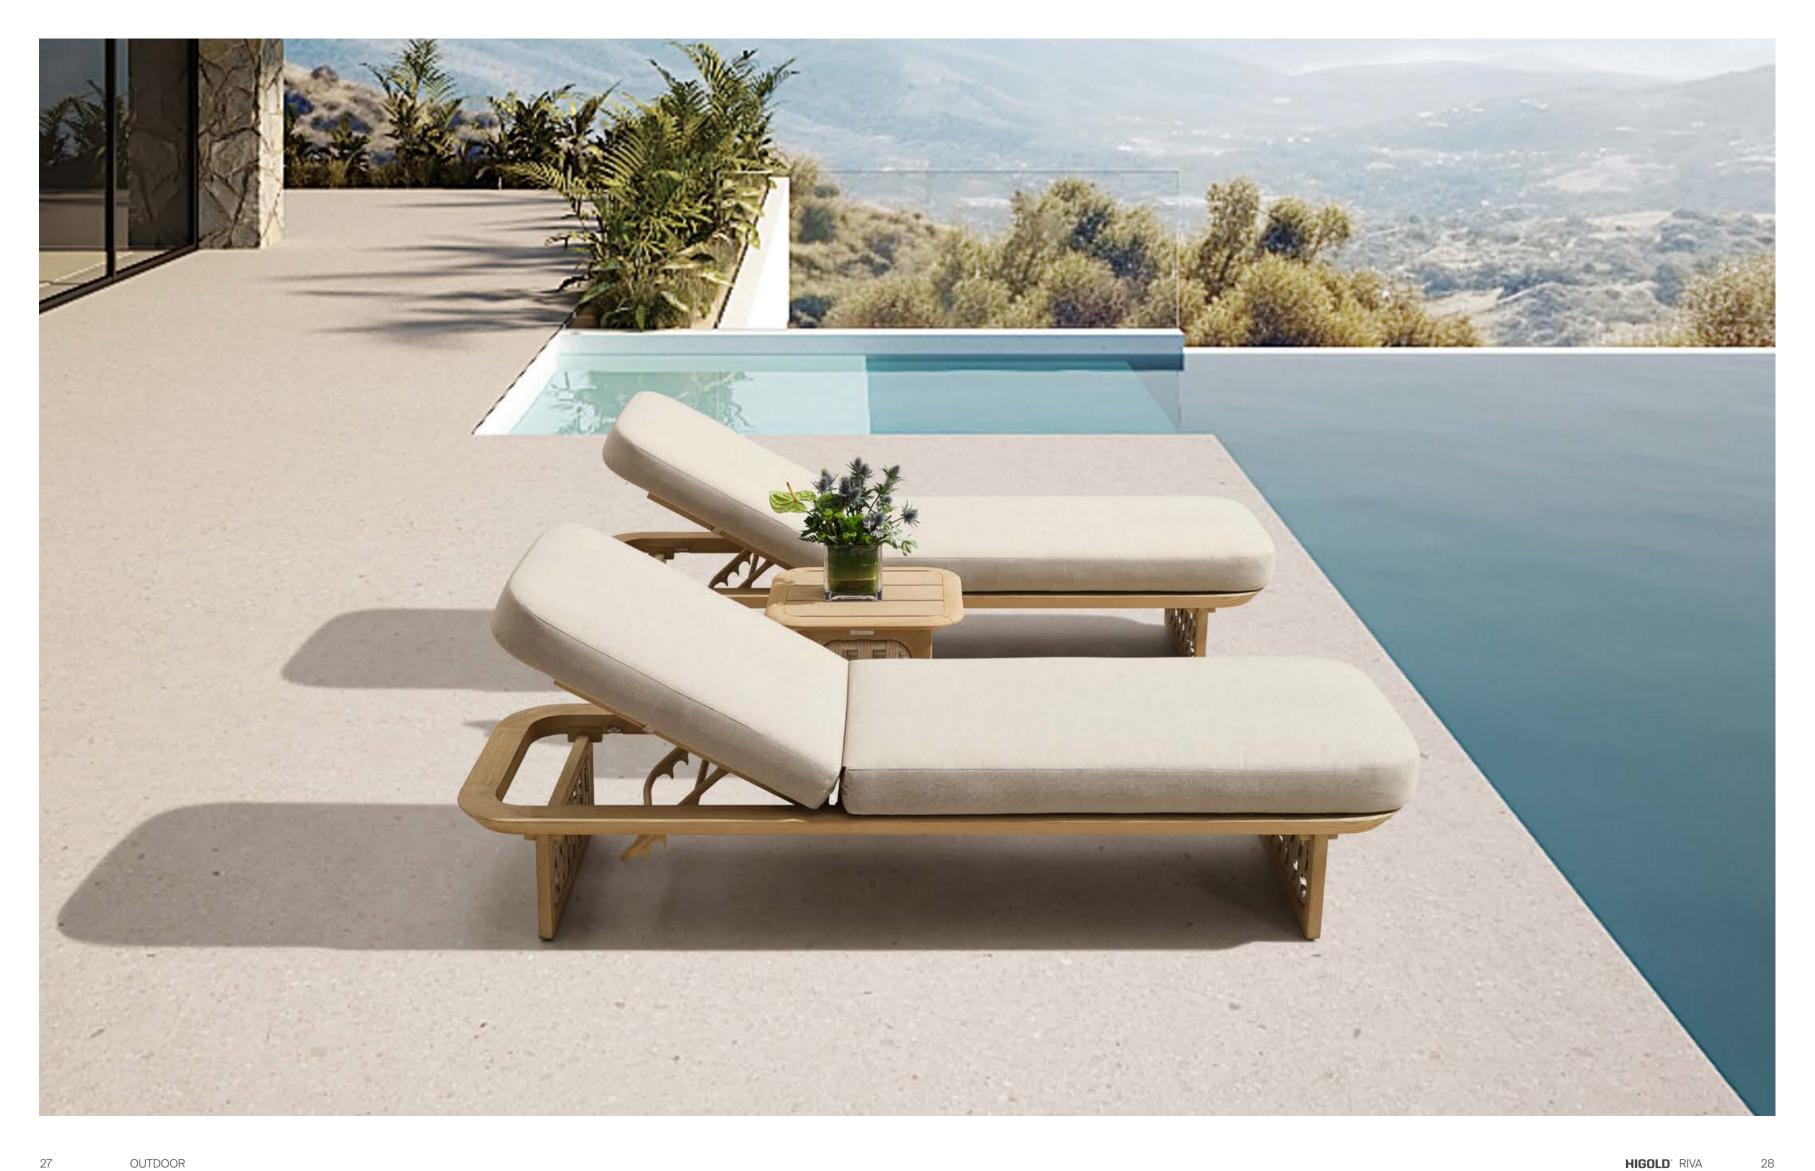

O3 OUTDOOR HIGOLD\* RIVA 04

O5 OUTDOOR HIGOLD° RIVA

The texture of natural teak is delicate and warm.

O7 OUTDOOR HIGOLD\* RIVA

O9 OUTDOOR HIGOLD RIVA

10

11 OUTDOOR HIGOLD° RIVA

Super thick cushions with high density foams for an extra soft seating experience.

206451

Sun Lounge

Size: 2000x680x300(850)mm

206481

Coffee Table

Size: 1200x700x400mm

206471

Dining Table