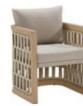

206428

Middle Corner Sofa Size: 740x740x600mm

206427

Left Double Corner Sofa Size: 740x1410x600mm

206429

Right Double Corner Sofa Size: 740x1410x600mm

206411

Dining Chair Size: 615x610x670mm