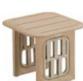

Size: 2000x1000x750mm

206461

Side Table

Size: 500x500x450mm

206493

Size: 530x530x360mm

Flower Basket

206491

Flower Basket Size: 530x530x440mm

206492

Flower Basket

Size: 530x530x620mm

29 OUTDOOR