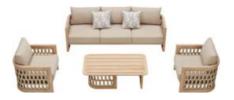

### RIVA **Outdoor Furniture Collection**

206431

Double Sofa

Size: 740x1460x600mm

Single Sofa Size: 740x780x600mm

Three-seater Sofa Size: 740x2140x600mm

206408

Middle Sofa Size: 740x680x600mm

206428

Middle Corner Sofa Size: 740x740x600mm

206427

Left Double Corner Sofa Size: 740x1410x600mm

206429

Right Double Corner Sofa Size: 740x1410x600mm

206411

Dining Chair Size: 615x610x670mm

206451

Sun Lounge

Size: 2000x680x300(850)mm

206481

Coffee Table

Size: 1200x700x400mm

206471

Dining Table