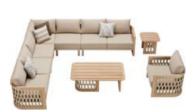

### RIVA **Outdoor Furniture Collection**

206431

Double Sofa

Size: 740x1460x600mm

Single Sofa Size: 740x780x600mm

Three-seater Sofa Size: 740x2140x600mm

206408

Middle Sofa Size: 740x680x600mm

206428

Middle Corner Sofa Size: 740x740x600mm

206427

Left Double Corner Sofa Size: 740x1410x600mm

206429

Right Double Corner Sofa Size: 740x1410x600mm

206411

Dining Chair Size: 615x610x670mm

206451

Sun Lounge

Size: 2000x680x300(850)mm

206481

Coffee Table

Size: 1200x700x400mm

206471

Dining Table