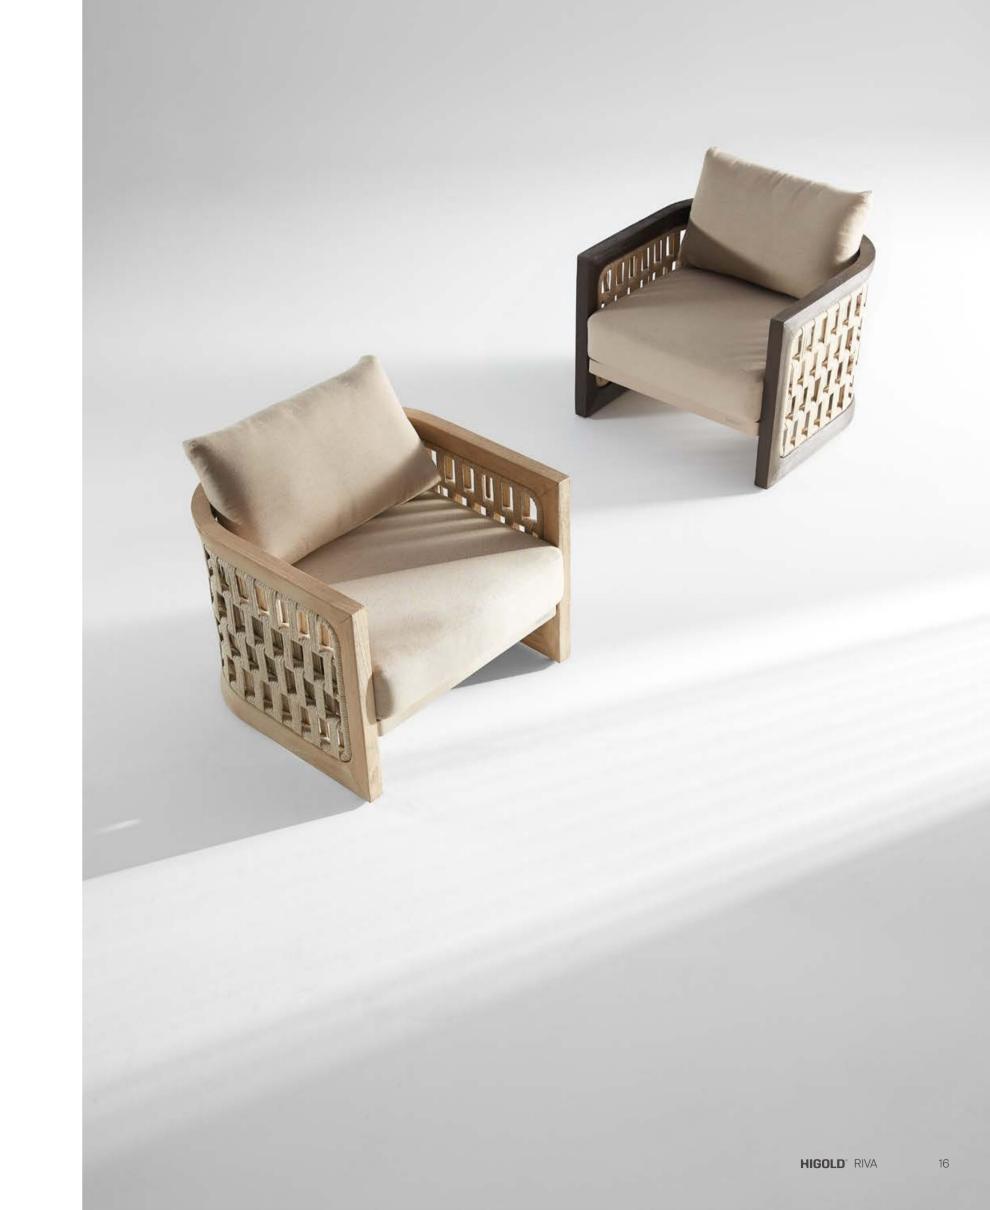

### RIVA **Outdoor Furniture Collection**

206431

Double Sofa

Size: 740x1460x600mm

Single Sofa Size: 740x780x600mm

Three-seater Sofa Size: 740x2140x600mm

206408

Middle Sofa Size: 740x680x600mm