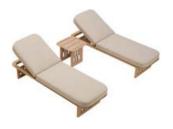

206451

Sun Lounge

Size: 2000x680x300(850)mm

206481

Coffee Table

Size: 1200x700x400mm

206471

Dining Table