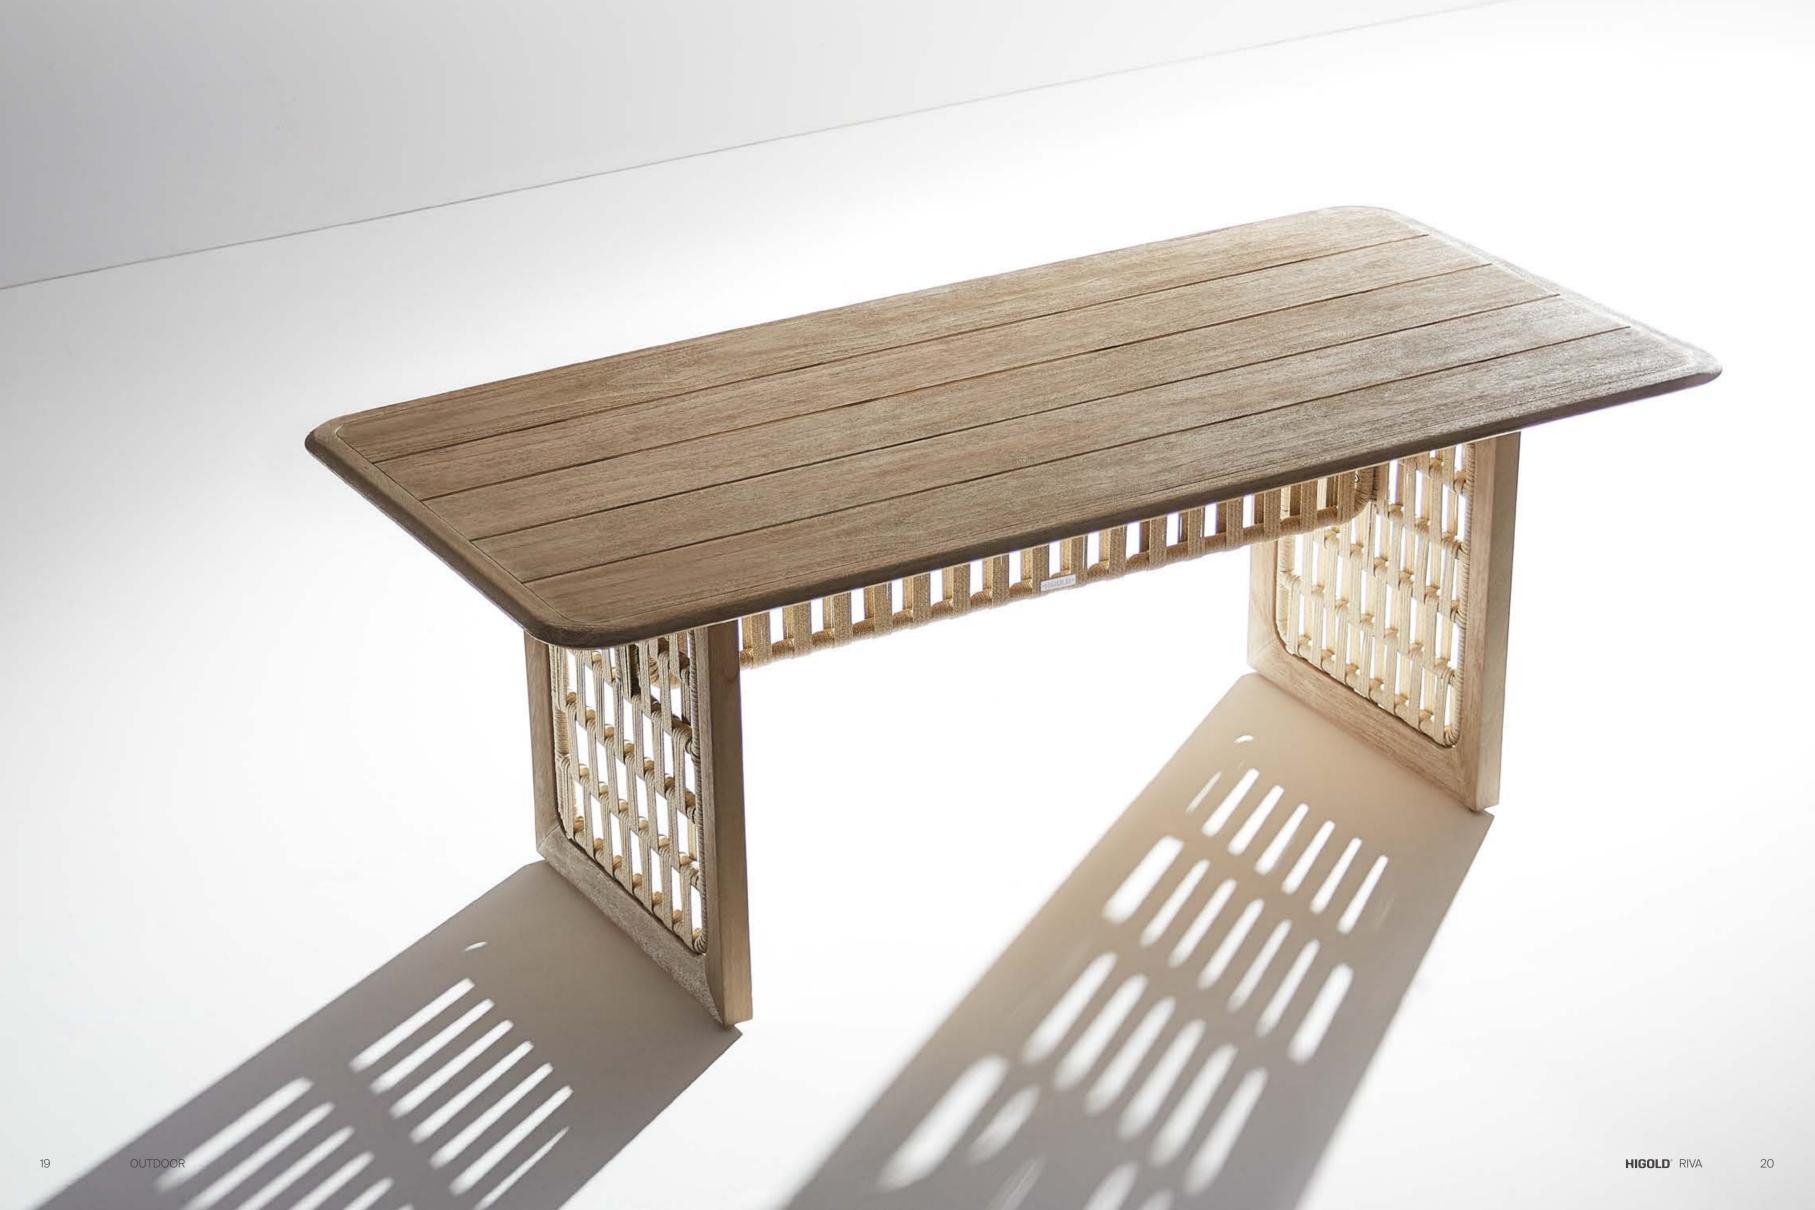

206451

Sun Lounge

Size: 2000x680x300(850)mm

206481

Coffee Table

Size: 1200x700x400mm

206471

Dining Table

Size: 2000x1000x750mm

206461

Side Table

Size: 500x500x450mm

206493

Size: 530x530x360mm

Flower Basket

206491