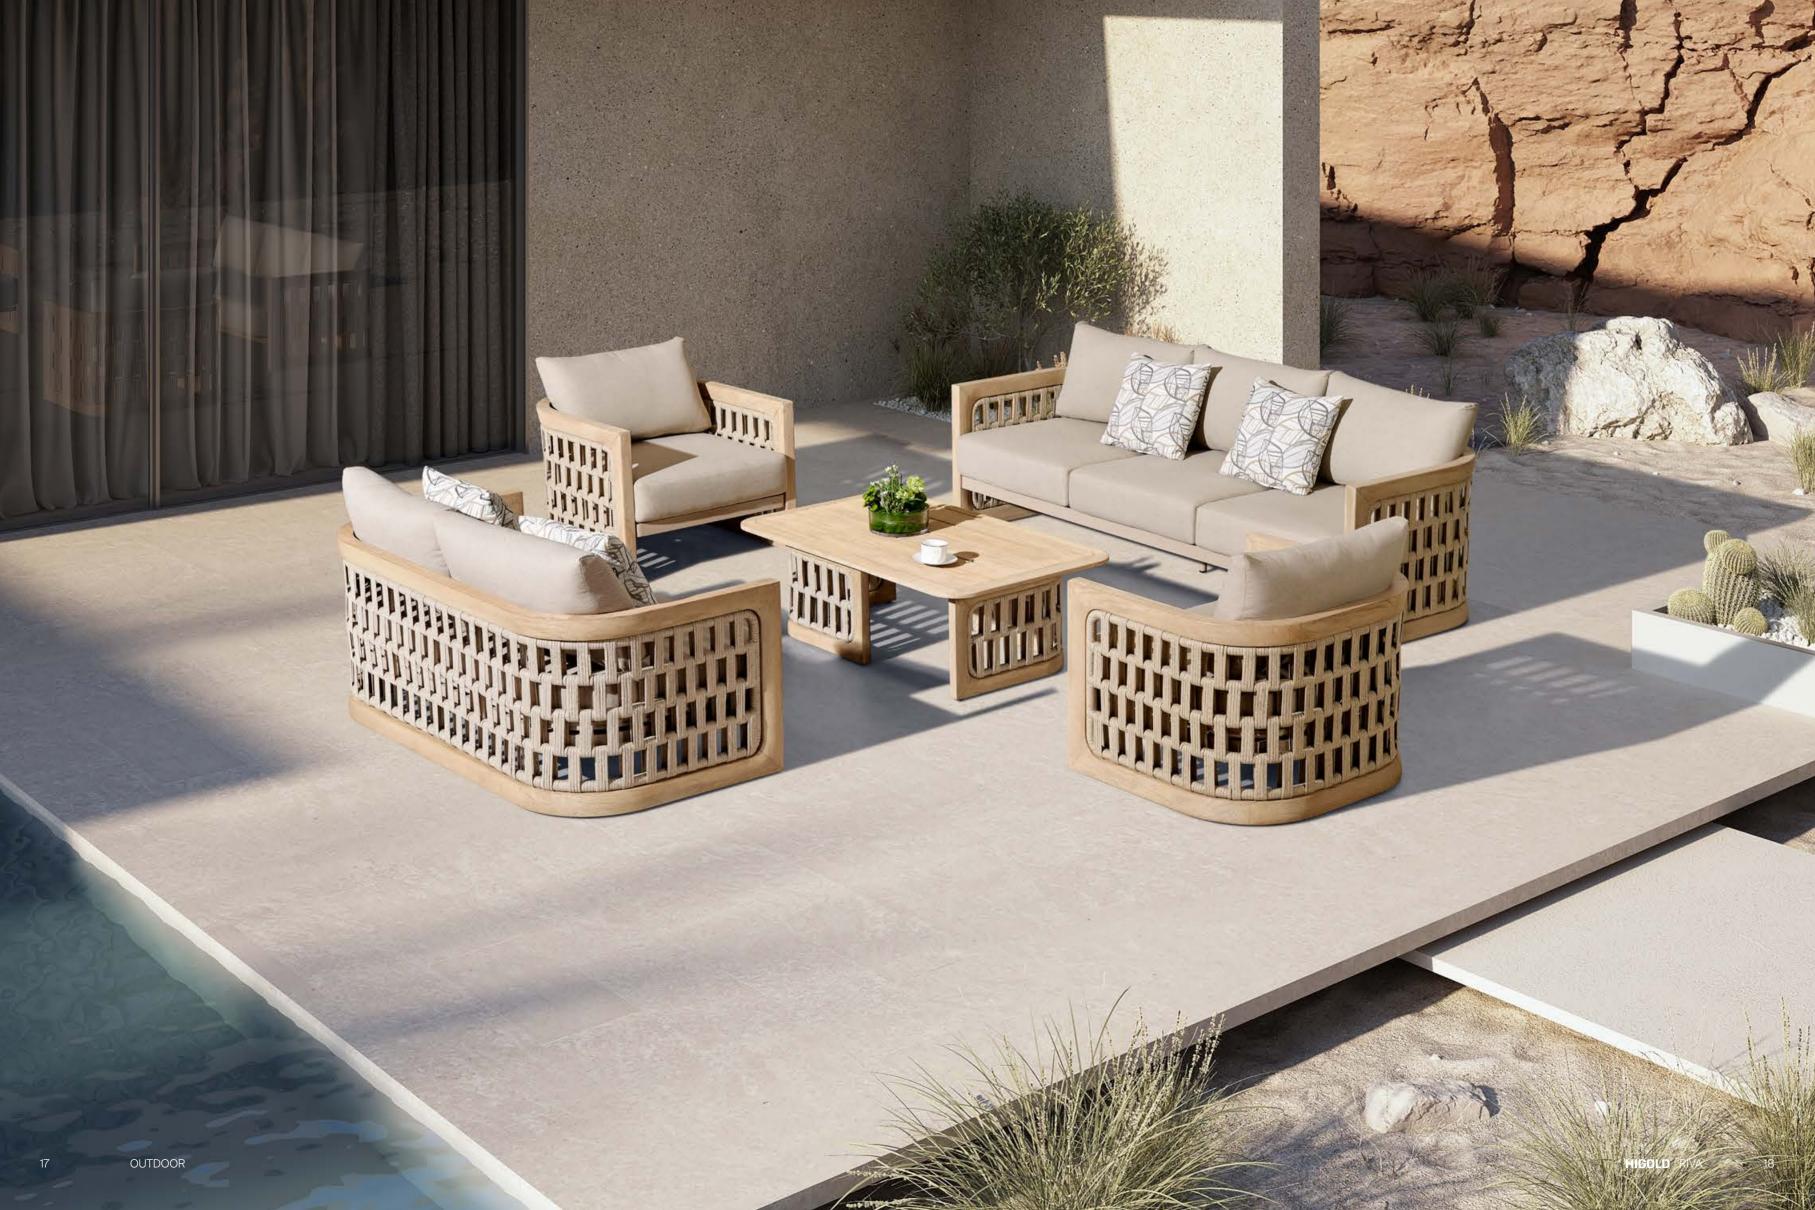

### RIVA **Outdoor Furniture Collection**

206431

Double Sofa

Size: 740x1460x600mm

Single Sofa Size: 740x780x600mm

Three-seater Sofa Size: 740x2140x600mm

206408

Middle Sofa Size: 740x680x600mm

206428

Middle Corner Sofa Size: 740x740x600mm

206427

Left Double Corner Sofa Size: 740x1410x600mm

206429

Right Double Corner Sofa Size: 740x1410x600mm

206411

Dining Chair Size: 615x610x670mm