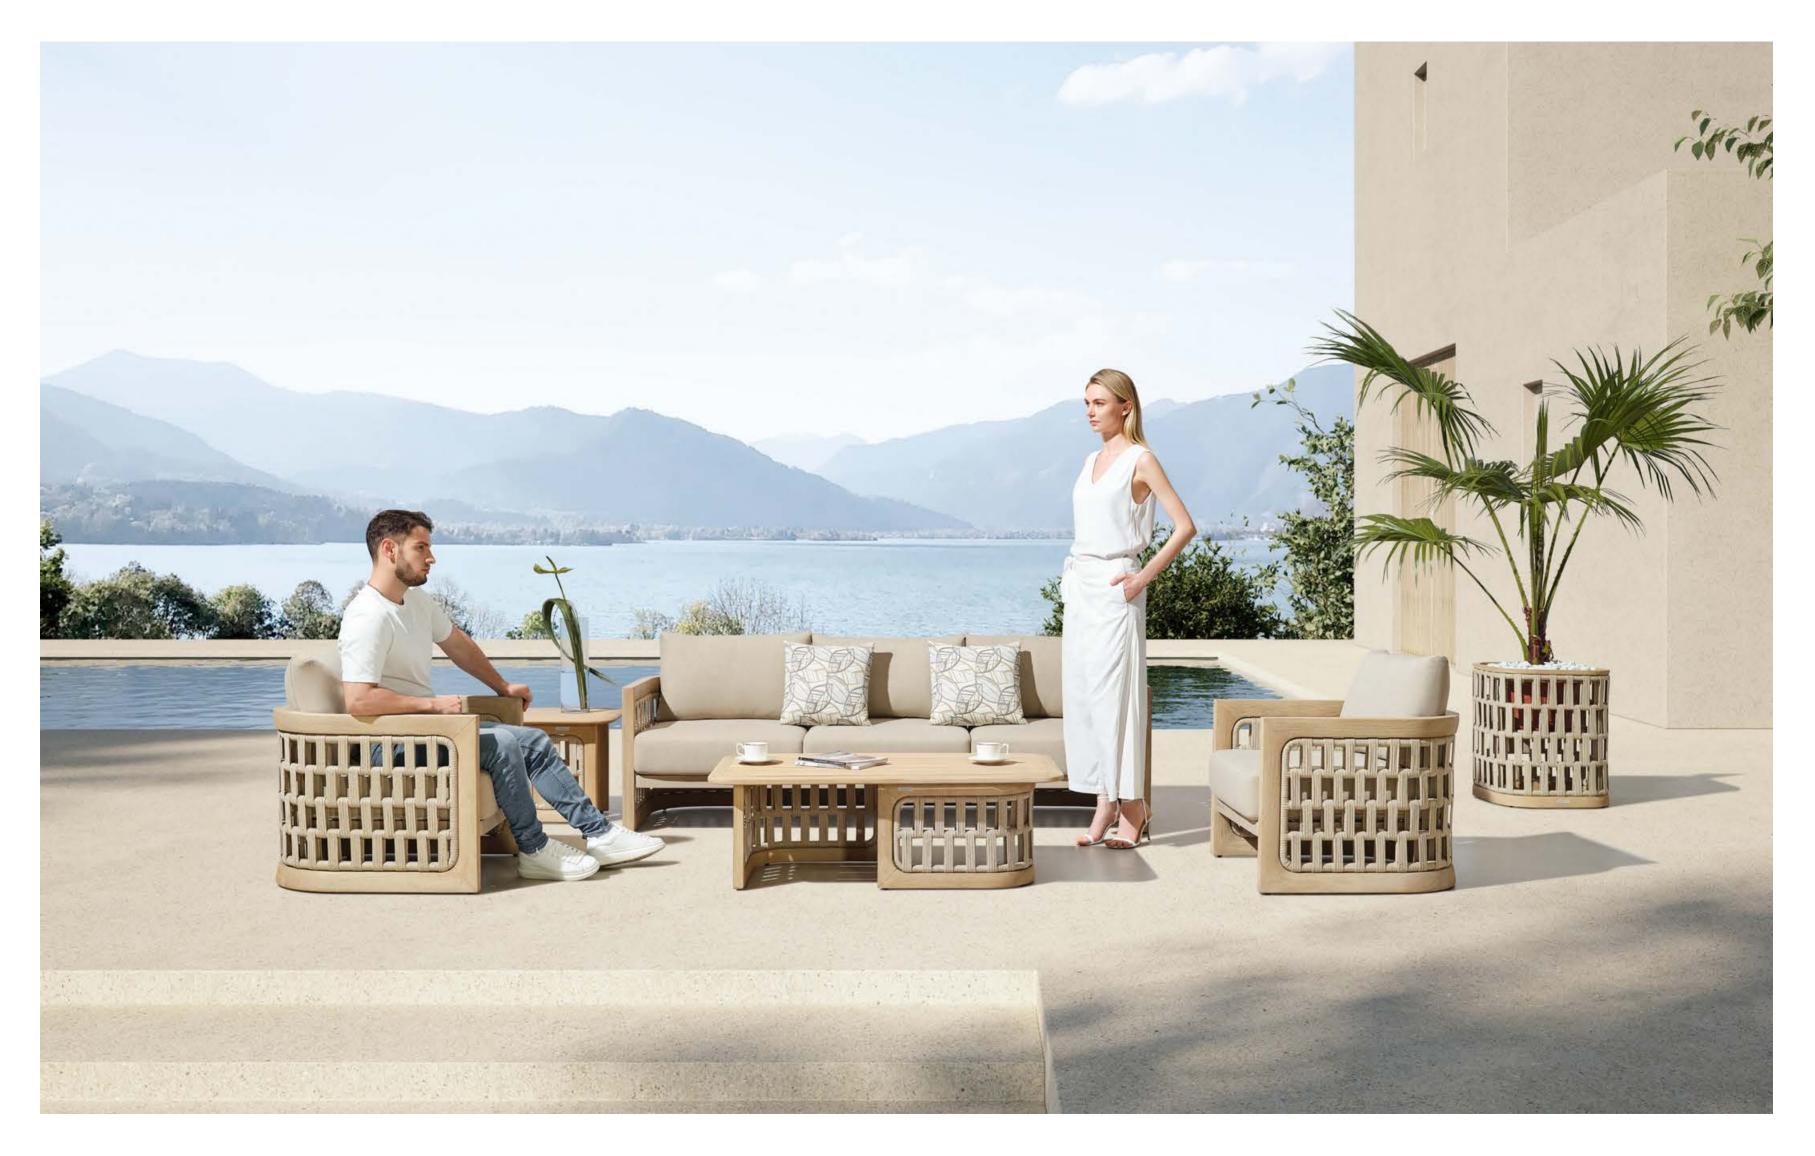

Today, the studio continues evolving by enhancing the creativity with the support of a talented multinational team through their complementary skills.

In a game of solids and voids, of lights and shadows, the RIVA collection is born. It takes inspiration from the Moorish style of Andalusian architecture and it is characterised by its severe and essential lines. The empty spaces, created by the particular making of the yarn, bring to mind the arches of the Palace of Carlos V in Granada. A touch of Spain in your house.

O3 OUTDOOR HIGOLD\* RIVA 04

O5 OUTDOOR HIGOLD° RIVA

The texture of natural teak is delicate and warm.

O7 OUTDOOR HIGOLD\* RIVA

O9 OUTDOOR HIGOLD RIVA

10

11 OUTDOOR HIGOLD° RIVA

Super thick cushions with high density foams for an extra soft seating experience.