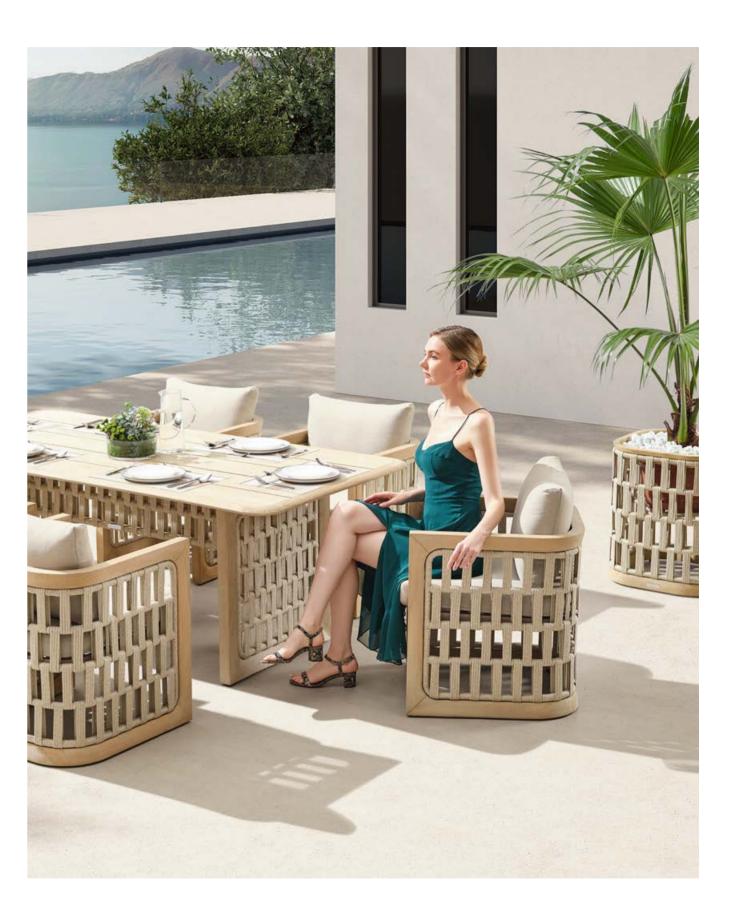

Today, the studio continues evolving by enhancing the creativity with the support of a talented multinational team through their complementary skills.

In a game of solids and voids, of lights and shadows, the RIVA collection is born. It takes inspiration from the Moorish style of Andalusian architecture and it is characterised by its severe and essential lines. The empty spaces, created by the particular making of the yarn, bring to mind the arches of the Palace of Carlos V in Granada. A touch of Spain in your house.

O3 OUTDOOR HIGOLD\* RIVA 04

O5 OUTDOOR HIGOLD° RIVA

The texture of natural teak is delicate and warm.

O7 OUTDOOR HIGOLD\* RIVA

O9 OUTDOOR HIGOLD RIVA

10

11 OUTDOOR HIGOLD° RIVA

Super thick cushions with high density foams for an extra soft seating experience.