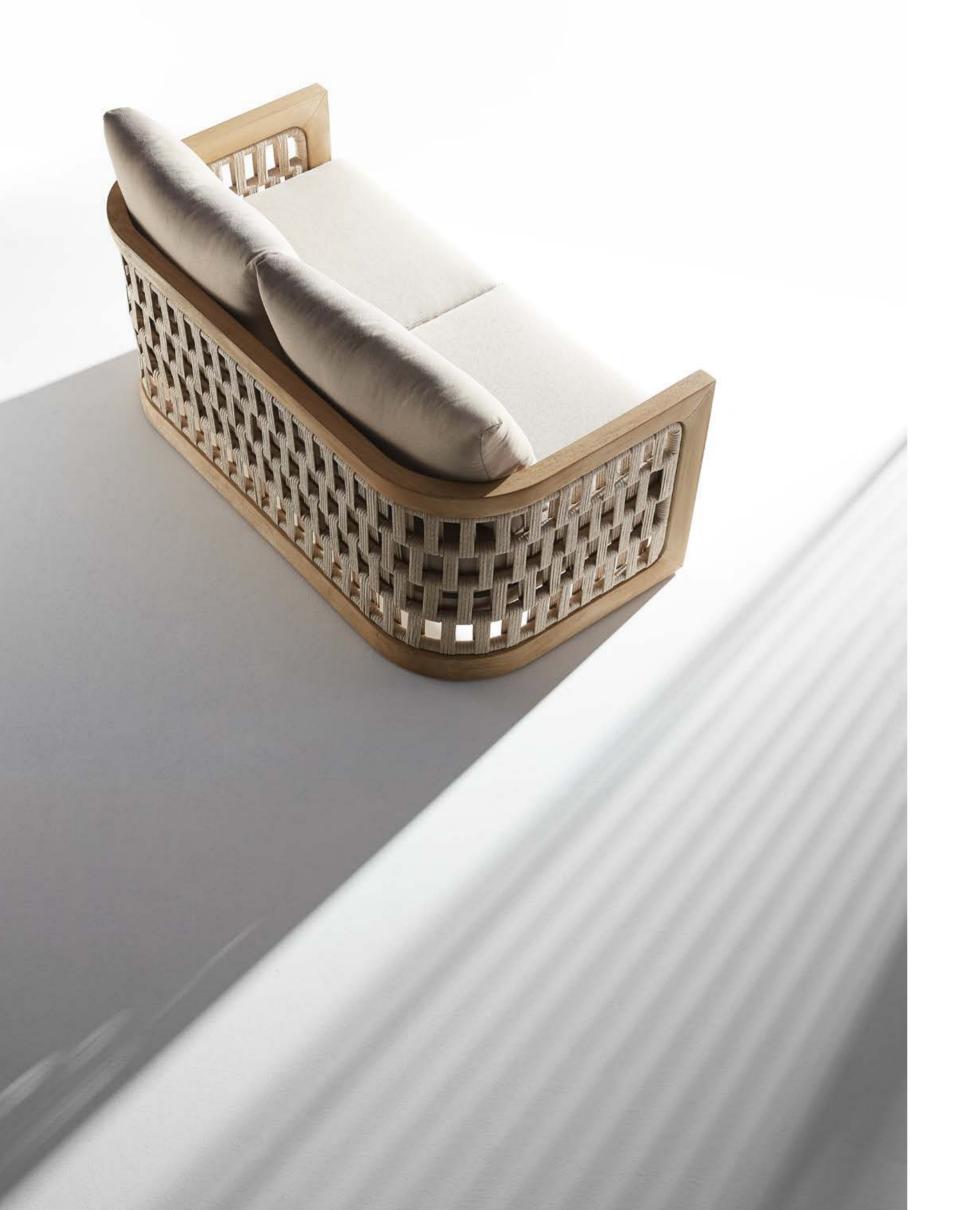

Today, the studio continues evolving by enhancing the creativity with the support of a talented multinational team through their complementary skills.

In a game of solids and voids, of lights and shadows, the RIVA collection is born. It takes inspiration from the Moorish style of Andalusian architecture and it is characterised by its severe and essential lines. The empty spaces, created by the particular making of the yarn, bring to mind the arches of the Palace of Carlos V in Granada. A touch of Spain in your house.

O3 OUTDOOR HIGOLD\* RIVA 04

O5 OUTDOOR HIGOLD° RIVA

The texture of natural teak is delicate and warm.

O7 OUTDOOR HIGOLD\* RIVA

O9 OUTDOOR HIGOLD RIVA

10

11 OUTDOOR HIGOLD° RIVA

Super thick cushions with high density foams for an extra soft seating experience.