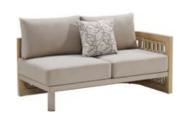

### RIVA **Outdoor Furniture Collection**

206431

Double Sofa

Size: 740x1460x600mm

Single Sofa Size: 740x780x600mm

Three-seater Sofa Size: 740x2140x600mm

206408

Middle Sofa Size: 740x680x600mm