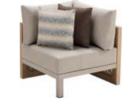

206428

Middle Corner Sofa Size: 740x740x600mm

206427

Left Double Corner Sofa Size: 740x1410x600mm

206429

Right Double Corner Sofa Size: 740x1410x600mm

206411

Dining Chair Size: 615x610x670mm