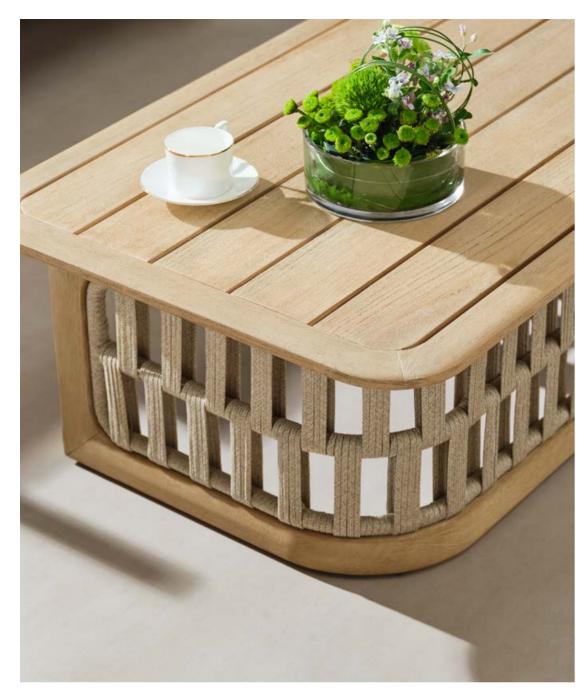

206451

Sun Lounge

Size: 2000x680x300(850)mm

206481

Coffee Table

Size: 1200x700x400mm

206471

Dining Table