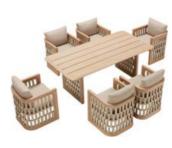

206451

Sun Lounge

Size: 2000x680x300(850)mm

206481

Coffee Table

Size: 1200x700x400mm

206471

Dining Table

Size: 2000x1000x750mm

206461

Side Table

Size: 500x500x450mm

206493

Size: 530x530x360mm

Flower Basket

206491