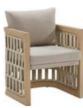

206428

Middle Corner Sofa Size: 740x740x600mm

206427

Left Double Corner Sofa Size: 740x1410x600mm

206429

Right Double Corner Sofa Size: 740x1410x600mm

206411

Dining Chair Size: 615x610x670mm